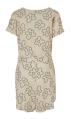

# **ORGANIC OVERSIZED RAGLAN TEE**

SHELL FABRIC 1: 100% COTTON (ORGANIC), ORGANIC COTTON SINGLE JERSEY, 200 GSM

white/unionbeige