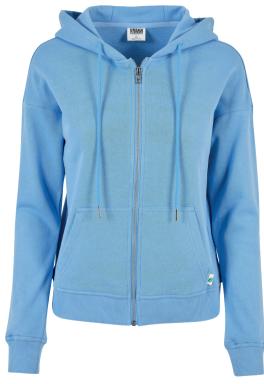

| TB2392<br>TB3086 | Cloudy Crew<br>Basic Terry Hoody<br>Organic Basic Hoody<br>Ultra Heavy Hoody | 49<br>50<br>51<br>52 |
|------------------|------------------------------------------------------------------------------|----------------------|
| TB4921           | Organic 90's Zip Hoody                                                       | 54                   |
| TB6245           | Ultra Heavy Zip Hoody                                                        | 55                   |
| TB6266           | Big Peace Hoody                                                              | 57                   |
| TB6256           | Crocheted Cardigan                                                           | 58                   |
|                  | Overdyed Workwear Jacket                                                     | 59                   |
| TB6227           | Flower AOP Pull Over Jacket                                                  | 60                   |
| TB6228           | Wide Track Jacket                                                            | 61                   |
| TB514            | Denim Vest                                                                   | 62                   |
| TB6231           | Light Bubble Vest                                                            | 64                   |
| TB6247           | Terry Blazer                                                                 | 65                   |
| TB1026           | Block Swim Shorts                                                            | 66                   |
| TB2050           | Retro Swimshorts                                                             | 68                   |
| TB2680           | Embroidery Swim Shorts                                                       | 69                   |
| TB2679           | Pattern Swim Shorts                                                          | 70                   |
| TB1609           | Strech Twill Joggshorts                                                      | 72                   |
| TB2076           | Basic Sweatshorts                                                            | 74                   |
| TB4143           | Low Crotch Sweatshorts                                                       | 75                   |
| TB4156           | Relaxed Fit Jeans Shorts                                                     | 76                   |
| TB4946           | Organic Denim Bermuda Shorts                                                 | 77                   |
| TB6251           | Ultra Heavy Sweatshorts                                                      | 78                   |
| TB6250           | Cotton Linen Shorts                                                          | 79                   |
| TB6248           | Wide Terry Sweatshorts                                                       | 80                   |
| TB6249           | Big Bermuda                                                                  | 81                   |