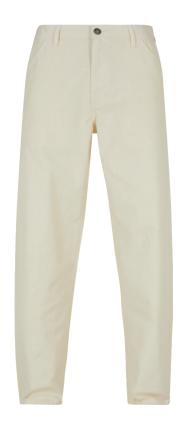

2023** 







### STRAIGHT LEG CARGO PANTS









unionbeige



SUGG. RETAIL PRICE

SHELL FABRIC 1: 100% COTTON, COTTON TWILL, 320 GSM









tiniolive



20232090



black



asphalt

<sup>\*</sup> Price for regular size run. The prices for plus sizes are slightly higher.

### **WASHED CARGO TWILL JOGGING PANTS**







unionbeige



SUGG. RETAIL PRICE



SHELL FABRIC 1: 98% COTTON 2% ELASTANE, STRETCH TWILL, 270 GSM









sand



midnightnavy



darkshadow

<sup>\*</sup> Price for regular size run. The prices for plus sizes are slightly higher.



### **SUPER LIGHT JERSEY PANTS**





SUGG. RETAIL PRICE

SHELL FABRIC 1: 100% COTTON, 220 GSM





20231690

\* Price for regular size run. The prices for plus sizes are slightly higher.

<sup>39,90 €\*</sup> 



# CANVAS PANTS





















20232090





# KNITTED DENIM JOGPANTS









lighter washed

#### 49,90 €

SUGG. RETAIL PRICE



SHELL FABRIC 1: 83% COTTON 15% POLYESTER 2% ELASTANE, STRETCH KNIT DENIM. 275 GSM

#### S - XXL







blue washed







**LADIES RECYCLED ASYMMETRICAL BRA** 















20231290



### **LADIES RECYCLED SQUARED SPORTS BRA**





SUGG. RETAIL PRICE

SHELL FABRIC 1: 78% POLYESTER (RECYCLED) 22% ELASTANE, RECYCLED STRETCH JERSEY, 230 GSM











watergreen

black

paleorange

### URBAN CLASSICS

#### TB6001

LADIES CROSSED SPORTS BRA







SUGG. RETAIL PRICE

SHELL FABRIC 1: 77% POLYESTER 23% ELASTANE, 250 GSM

XXS - 5XL



black



### **LADIES RIB KNIT SLEEVLESS BODY**







SUGG. RETAIL PRICE



SHELL FABRIC 1: 35% ACRYLIC 35% VISCOSE 30% NYLON & POLYAMIDE, 12 GG