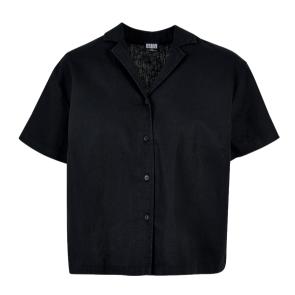

### **TB006**

12

## **TALL TEE**

SHELL FABRIC 1: 90% COTTON 10% VISCOSE, SINGLE JERSEY, 180 GSM

whitesand

<sup>\*</sup> Price for regular size run. The prices for plus sizes are slightly higher.

13

<sup>\*</sup> Price for regular size run. The prices for plus sizes are slightly higher.