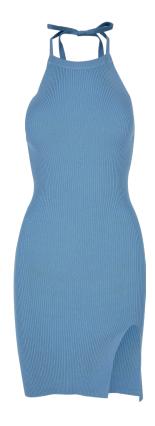

IL PRICE

SHELL FABRIC 1: 100% COTTON (ORGANIC), SINGLE IERSEY, 180 GSM









20231090











amber

<sup>\*</sup> Price for regular size run. The prices for plus sizes are slightly higher.

154

# **LADIES ORGANIC EMPIRE VALANCE TEE DRESS**









SHELL FABRIC 1: 100% COTTON (ORGANIC), SINGLE JERSEY, 180 GSM



20231090





horizonblue



brown









brightviolet



softyellow



violablue



\* Price for regular size run. The prices for plus sizes are slightly higher.



155

**TB5493** 

# **LADIES CUT OUT SLEEVLESS DRESS**









terracotta



SUGG. RETAIL PRICE



SHELL FABRIC 1: 35% ACRYLIC 35% VISCOSE 30% NYLON & POLYAMIDE, 12 GG



black

<sup>\*</sup> Price for regular size run. The prices for plus sizes are slightly higher.

# **LADIES RIB KNIT NECKHOLDER DRESS**



horizonblue





SHELL FABRIC 1: 35% ACRYLIC 35% VISCOSE 30% NYLON & POLYAMIDE, 12 GG







20231090

### TB5500

## LADIES CUT OUT DRESS









black

SHELL FABRIC 1: 95% COTTON 5% ELASTANE, 180 GSM

24,90 €\*





SUGG. RETAIL PRICE

## URBAN CLASSICS

### TB5972

# LADIES RIB ONE SHOULDER DRESS



darkkhaki





SUGG. RETAIL PRICE

SHELL FABRIC 1:

80% VISCOSE 20% POLYESTER, 235 GSM







# **LADIES SHORT VISCOSE BELT JUMPSUIT**









softseagrassflower

SUGG. RETAIL PRICE



20231890

SHELL FABRIC 1: 100% VISCOSE, WOVEN FABRIC, 115 GSM







black



black tropical



blackfruity



whitesandfruity

<sup>44.90 €</sup> 

<sup>\*</sup> Price for regular size run. The prices for plus sizes are slightly higher.

# LADIES RECYCLED CYCLE JUMPSUIT



black





SHELL FABRIC 1: 78% P