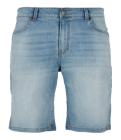

| TB2392<br>TB3086 | Cloudy Crew<br>Basic Terry Hoody<br>Organic Basic Hoody<br>Ultra Heavy Hoody | 49<br>50<br>51<br>52 |
|------------------|------------------------------------------------------------------------------|----------------------|
| TB4921           | Organic 90's Zip Hoody                                                       | 54                   |
| TB6245           | Ultra Heavy Zip Hoody                                                        | 55                   |
| TB6266           | Big Peace Hoody                                                              | 57                   |
| TB6256           | Crocheted Cardigan                                                           | 58                   |
|                  | Overdyed Workwear Jacket                                                     | 59                   |
| TB6227           | Flower AOP Pull Over Jacket                                                  | 60                   |
| TB6228           | Wide Track Jacket                                                            | 61                   |
| TB514            | Denim Vest                                                                   | 62                   |
| TB6231           | Light Bubble Vest                                                            | 64                   |
| TB6247           | Terry Blazer                                                                 | 65                   |
| TB1026           | Block Swim Shorts                                                            | 66                   |
| TB2050           | Retro Swimshorts                                                             | 68                   |
| TB2680           | Embroidery Swim Shorts                                                       | 69                   |
| TB2679           | Pattern Swim Shorts                                                          | 70                   |
| TB1609           | Strech Twill Joggshorts                                                      | 72                   |
| TB2076           | Basic Sweatshorts                                                            | 74                   |
| TB4143           | Low Crotch Sweatshorts                                                       | 75                   |
| TB4156           | Relaxed Fit Jeans Shorts                                                     | 76                   |
| TB4946           | Organic Denim Bermuda Shorts                                                 | 77                   |
| TB6251           | Ultra Heavy Sweatshorts                                                      | 78                   |
| TB6250           | Cotton Linen Shorts                                                          | 79                   |
| TB6248           | Wide Terry Sweatshorts                                                       | 80                   |
| TB6249           | Big Bermuda                                                                  | 81                   |