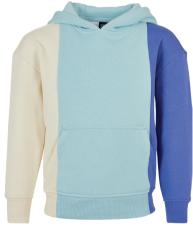

| TB2392<br>TB3086 | Cloudy Crew<br>Basic Terry Hoody<br>Organic Basic Hoody<br>Ultra Heavy Hoody | 49<br>50<br>51<br>52 |
|------------------|------------------------------------------------------------------------------|----------------------|
| TB4921           | Organic 90's Zip Hoody                                                       | 54                   |
| TB6245           | Ultra Heavy Zip Hoody                                                        | 55                   |
| TB6266           | Big Peace Hoody                                                              | 57                   |
| TB6256           | Crocheted Cardigan                                                           | 58                   |
|                  | Overdyed Workwear Jacket                                                     | 59                   |
| TB6227           | Flower AOP Pull Over Jacket                                                  | 60                   |
| TB6228           | Wide Track Jacket                                                            | 61                   |
| TB514            | Denim Vest                                                                   | 62                   |
| TB6231           | Light Bubble Vest                                                            | 64                   |
| TB6247           | Terry Blazer                                                                 | 65                   |
| TB1026           | Block Swim Shorts                                                            | 66                   |
| TB2050           | Retro Swimshorts                                                             | 68                   |
| TB2680           | Embroidery Swim Shorts                                                       | 69                   |
| TB2679           | Pattern Swim Shorts                                                          | 70                   |
| TB1609           | Strech Twill Joggshorts                                                      | 72                   |
| TB2076           | Basic Sweatshorts                                                            | 74                   |
| TB4143           | Low Crotch Sweatshorts                                                       | 75                   |
| TB4156           | Relaxed Fit Jeans Shorts                                                     | 76                   |
| TB4946           | Organic Denim Bermuda Shorts                                                 | 77                   |
| TB6251           | Ultra Heavy Sweatshorts                                                      | 78                   |
| TB6250           | Cotton Linen Shorts                                                          | 79                   |
| TB6248           | Wide Terry Sweatshorts                                                       | 80                   |
| TB6249           | Big Bermuda                                                                  | 81                   |