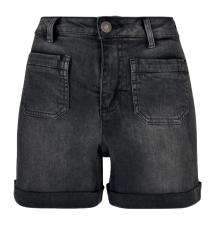

STRETCH, 200 GSM







blackfloret

blacksun







blacksoftflower

blackpeace

# **LADIES RECYCLED HIGH WAIST CYCLE HOT PANTS**





SUGG. RETAIL PRICE

SHELL FABRIC 1: 78% POLYESTER (RECYCLED) 22% ELASTANE, RECYCLED STRETCH JERSEY, 230 GSM



2023850





paleorange







black

softseagrass





## URBAN CLASSICS

**TB5498** 

# LADIES CROCHET KNIT SHORTS







SHELL FABRIC 1: 100% ACRYLIC, 5 GG











# **LADIES COLORED STRECH DENIM SHORTS**







SUGG. RETAIL PRICE

SHELL FABRIC 1: 98% COTTON 2% ELASTANE, 9.5 OZ

26 - 34



brown









176

# LADIES LIGHT DENIM SHORTS







SUGG. RETAIL PRICE

SHELL FABRIC 1: 100% COTTON, 140 GSM





skyblue washed

**GIRLS** 

177

### **TB5989**

# **LADIES VINTAGE DENIM SHORTS**







SHELL FABRIC 1: 98% COTTON 2% ELASTANE, 9.5 OZ



black washed





# SPRING | SUMMER **2023**







### **LADIES ORGANIC SHORT DUNGAREE**



offwhite raw





SUGG. RETAIL PRICE

SHELL FABRIC 1:



50% COTTON (ORGANIC) 48% COTTON 2% ELASTANE, 410 GSM







clearblue washed



### **LADIES LINEN MIXED SHORTS**









SUGG. RETAIL PRICE

SHELL FABRIC 1: 55% LINEN 45% COTTON, 180 GSM

#### XXS - 5XL



black





### **LADIES ORGANIC TERRY SHORTS**





SUGG. RETAIL PRICE





20231490

SHELL FABRIC 1: 100% COTTON (ORGANIC), 300 GSM









terracotta

black





horizonblue



182

### **LADIES HIGH WAIST AOP TECH CYCLE SHORTS**













SUGG. RETAIL PRICE

SHELL FABRIC 1: 77% POLYESTER 23% ELASTANE,

250 GSM



softseagrassflower



**TB1174** 

### **LADIES TECH MESH LEGGINGS**





19,90 €\*

SUGG. RETAIL PRICE

SHELL FABRIC