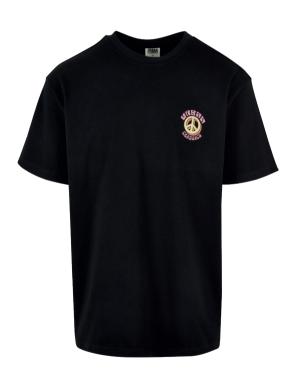

### TB3085

# ORGANIC BASIC TEE

SHELL FABRIC 1: 100% COTTON (ORGANIC), SINGLE JERSEY, 180 GSM

black

horizonblue

white

asphalt

unionbeige