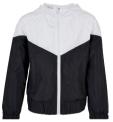

| TB2392<br>TB3086 | Cloudy Crew<br>Basic Terry Hoody<br>Organic Basic Hoody<br>Ultra Heavy Hoody | 49<br>50<br>51<br>52 |
|------------------|------------------------------------------------------------------------------|----------------------|
| TB4921           | Organic 90's Zip Hoody                                                       | 54                   |
| TB6245           | Ultra Heavy Zip Hoody                                                        | 55                   |
| TB6266           | Big Peace Hoody                                                              | 57                   |
| TB6256           | Crocheted Cardigan                                                           | 58                   |
|                  | Overdyed Workwear Jacket                                                     | 59                   |
| TB6227           | Flower AOP Pull Over Jacket                                                  | 60                   |
| TB6228           | Wide Track Jacket                                                            | 61                   |
| TB514            | Denim Vest                                                                   | 62                   |
| TB6231           | Light Bubble Vest                                                            | 64                   |
| TB6247           | Terry Blazer                                                                 | 65                   |
| TB1026           | Block Swim Shorts                                                            | 66                   |
| TB2050           | Retro Swimshorts                                                             | 68                   |
| TB2680           | Embroidery Swim Shorts                                                       | 69                   |
| TB2679           | Pattern Swim Shorts                                                          | 70                   |
| TB1609           | Strech Twill Joggshorts                                                      | 72                   |
| TB2076           | Basic Sweatshorts                                                            | 74                   |
| TB4143           | Low Crotch Sweatshorts                                                       | 75                   |
| TB4156           | Relaxed Fit Jeans Shorts                                                     | 76                   |
| TB4946           | Organic Denim Bermuda Shorts                                                 | 77                   |
| TB6251           | Ultra Heavy Sweatshorts                                                      | 78                   |
| TB6250           | Cotton Linen Shorts                                                          | 79                   |
| TB6248           | Wide Terry Sweatshorts                                                       | 80                   |
| TB6249           | Big Bermuda                                                                  | 81                   |