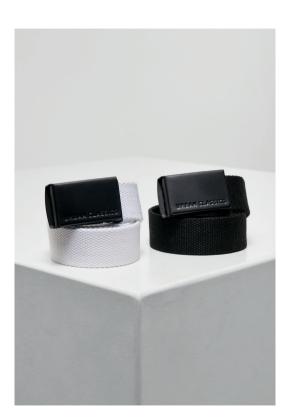

| TB6476  | Padlock Pearl Layering Bracelet | 277 |
|---------|---------------------------------|-----|
| TB305   | Canvas Belts                    | 278 |
| TB6433  | Coloured Ring Buckle Belt       | 280 |
| TB6434  | Ostrich Synthetic Leather Belt  | 281 |
| TB6435  | Chain Net Belt                  | 282 |
| UCK305  | Canvas Belt Kids 2-Pack         | 283 |
| UCK2560 | Elastic Belt Set Kids           | 284 |
| UCK2774 | Belts Trio Kids                 | 285 |
| TB1644  | Invisible Socks 5-Pack          | 286 |
| TB1692  | Double ZIP Shoulder Bag         | 287 |
| TB1470  | No Show Socks 5-Pack            | 288 |
| TB961   | Hip Bag                         | 289 |
| TB6422  | Coated Basic Shoulder Bag       | 290 |
| TB6444  | Braid Bast Bucket Hat           | 291 |
| TB6439  | Statement Hair Clips 3-Pack     | 292 |
| TB6440  | Chain Hair Clips 2-Pack         | 293 |
|         |                                 |     |