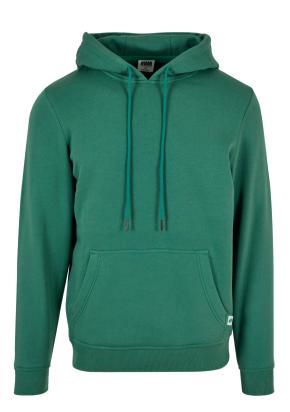

| TB2392<br>TB3086 | Cloudy Crew<br>Basic Terry Hoody<br>Organic Basic Hoody<br>Ultra Heavy Hoody | 49<br>50<br>51<br>52 |
|------------------|------------------------------------------------------------------------------|----------------------|
| TB4921           | Organic 90's Zip Hoody                                                       | 54                   |
| TB6245           | Ultra Heavy Zip Hoody                                                        | 55                   |
| TB6266           | Big Peace Hoody                                                              | 57                   |
| TB6256           | Crocheted Cardigan                                                           | 58                   |
|                  | Overdyed Workwear Jacket                                                     | 59                   |
| TB6227           | Flower AOP Pull Over Jacket                                                  | 60                   |
| TB6228           | Wide Track Jacket                                                            | 61                   |
| TB514            | Denim Vest                                                                   | 62                   |
| TB6231           | Light Bubble Vest                                                            | 64                   |
| TB6247           | Terry Blazer                                                                 | 65                   |
| TB1026           | Block Swim Shorts                                                            | 66                   |
| TB2050           | Retro Swimshorts                                                             | 68                   |
| TB2680           | Embroidery Swim Shorts                                                       | 69                   |
| TB2679           | Pattern Swim Shorts                                                          | 70                   |
| TB1609           | Strech Twill Joggshorts                                                      | 72                   |
| TB2076           | Basic Sweatshorts                                                            | 74                   |
| TB4143           | Low Crotch Sweatshorts                                                       | 75                   |
| TB4156           | Relaxed Fit Jeans Shorts                                                     | 76                   |
| TB4946           | Organic Denim Bermuda Shorts                                                 | 77                   |
| TB6251           | Ultra Heavy Sweatshorts                                                      | 78                   |
| TB6250           | Cotton Linen Shorts                                                          | 79                   |
| TB6248           | Wide Terry Sweatshorts                                                       | 80                   |
| TB6249           | Big Bermuda                                                                  | 81                   |