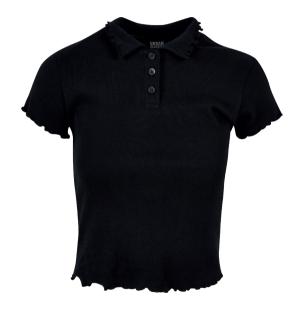

up> Price for regular size run. The prices for plus sizes are slightly higher.

114

# **LADIES ORGANIC STRETCH SHORT RETRO BASE-BALL TEE**







SUGG. RETAIL PRICE

SHELL FABRIC 1: 95% COTTON (ORGANIC) 5% ELASTANE, STRETCH JERSEY, 180 GSM





vintageorange

softseagrass/ watergreen

white/black





whitesand/jasper

whitesand/spaceblue

whitesand/hugered





<sup>\*</sup> Price for regular size run. The prices for plus sizes are slightly higher.



115

LADIES STRETCH JERSEY CROPPED TEE





SUGG. RETAIL PRICE

SHELL FABRIC 1: 95% COTTON 5% ELASTANE, 180 GSM







softseagrass/ watergreen

paleorange/ vintageorange





white/horizonblue

<sup>\*</sup> Price for regular size run. The prices for plus sizes are slightly higher.

# URBAN CLASSICS

## TB5978

116

# LADIES RIB POLO TEE







SUGG. RETAIL PRICE

SHELL FABRIC 1: 97% COTTON 3% ELASTANE, 180 GSM

#### XXS - 5XL



whitesand







# **LADIES BIKINI**







terracotta

# 29,90 €





20231290

SHELL FABRIC 1: 82% NYLON & POLYAMIDE 18% ELASTANE, STRETCH JERSEY, 195 GSM







# LADIES TRIANGLE PATTERN BIKINI



softseagrassflower



SUGG. RETAIL PRICE



CF

SHELL FABRIC 1: 85% POLYESTER 15% ELASTANE, STRETCH NYLON JERSEY, 190 GSM 10231230

LINING 1: 100% POLYESTER, 100 GSM

XS - XL



blackflower



# **LADIES RECYCLED** TRIANGLE BIKINI









vintageorange

## 29,90 €

SUGG. RETAIL PRICE

SHELL FABRIC 1: 83% POLYESTER (RECYCLED) 17% ELASTANE, STRETCH NYLON IERSEY, 190 GSM



20231290

LINING 1: 100% POLYESTER, 100 GSM





horizonblue





black





brightviolet

SPRING | SUMMER **2023** 





121

### T