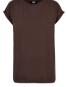

**HEAVY OVERSIZED** TEE

vintagesun

SHELL FABRIC 1: 100% COTTON, SINGLE JERSEY, 240 GSM

<sup>\*</sup> Price for regular size run. The prices for plus sizes are slightly higher.