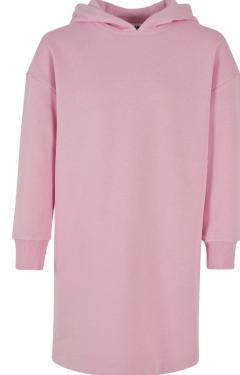

GIRLS ORGANIC EXTENDED SHOULDER TEE 2-PACK





SUGG. RETAIL PRICE

SHELL FABRIC 1: 100% COTTON, 180 GSM



2023850



110/116 - 158/164





white/girlypink



## **GIRLS ORGANIC OVERSIZED PLEAT TEE**



SUGG. RETAIL PRICE



SHELL FABRIC 1: 100% COTTON (ORGANIC), 180 GSM







girlypink

white









# GIRLS ORGANIC VOLANT TEE





SUGG. RETAIL PRICE

SHELL FABRIC 1: 100% COTTON (ORGANIC), 180 GSM



2023850



#### 110/116 - 158/164





white





WHEN WE WAS



## GIRLS TURTLE EXTENDED SHOULDER DRESS



12,90 €

SUGG. RETAIL PRICE



SHELL FABRIC 1: 100% COTTON, 140 GSM









234

## **GIRLS VALANCE TEE DRESS**







SUGG. RETAIL PRICE

SHELL FABRIC 1: 100% COTTON, SINGLE JERSEY, 180 GSM







black







softlilac





bodegagreen





## GIRLS OVERSIZED TERRY HOODY DRESS





SUGG. RETAIL PRICE



CE 202

SHELL FABRIC 1: 65% COTTON 35% POLYESTER, FRENSH TERRY NO.6, 300 GSM



oceanblue



purpleday



lightgrey



black







GIRLS OVERSIZED CREWNECK



SUGG. RETAIL PRICE



SHELL FABRIC 1: 65% COTTON 35% POLYESTER, 300 GSM







## URBAN CLASSICS

## UCK1524

## **GIRLS HOODY**





SUGG. RETAIL PRICE

SHELL FABRIC 1: 65% COTTON 35% POLYESTER, BRUSHED FLEECE, 300 GSM



20231290

SHELL FABRIC 2: 65% COTTON 35% POLYESTER, 2X2 RIB. 420 GSM











white

duskrose



## **GIRLS TRIPPLE HOODY**







SUGG. RETAIL PRICE

SHELL FABRIC 1: 65% COTTON 35% POLYESTER, 300 GSM



whitesand/oceanblue/purpleday







## **GIRLS ORGANIC VOLANTS HOODY**









SUGG. RETAIL PRICE

SHELL FABRIC 1: 100% COTTON (ORGANIC), 300 GSM



20232090



110/116 - 158/164