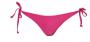

#### TB6001

LADIES CROSSED SPORTS BRA

SUGG. RETAIL PRICE

SHELL FABRIC 1: 77% POLYESTER 23% ELASTANE, 250 GSM

XXS - 5XL

black

### **LADIES RIB KNIT SLEEVLESS BODY**

SUGG. RETAIL PRICE

SHELL FABRIC 1: 35% ACRYLIC 35% VISCOSE 30% NYLON & POLYAMIDE, 12 GG

horizonblue

<sup>\*</sup> Price for regular size run. The prices for plus sizes are slightly higher.

100