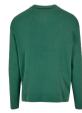

**HEAVY OVERSIZED** TEE

vintagesun

SHELL FABRIC 1: 100% COTTON, SINGLE JERSEY, 240 GSM

<sup>\*</sup> Price for regular size run. The prices for plus sizes are slightly higher.