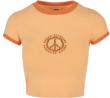

### XS - XL



amber



horizonblue



white



black

whitesand



# LADIES MODAL EXTENDED SHOULDER TEE









20231090

SHELL FABRIC 1: 77% MODAL 23% POLYESTER, MODAL SINGLE JERSEY, 200 GSM



















<sup>\*</sup> Price for regular size run. The prices for plus sizes are slightly higher.

114

# **LADIES ORGANIC STRETCH SHORT RETRO BASE-BALL TEE**







SUGG. RETAIL PRICE

SHELL FABRIC 1: 95% COTTON (ORGANIC) 5% ELASTANE, STRETCH JERSEY, 180 GSM





vintageorange

softseagrass/ watergreen

white/black





whitesand/jasper

whitesand/spaceblue

whitesand/hugered





<sup>\*</sup> Price for regular size run. The prices for plus sizes are slightly higher.



115

LADIES STRETCH JERSEY CROPPED TEE





SUGG. RETAIL PRICE

SHELL FABRIC 1: 95% COTTON 5% ELASTANE, 180 GSM







softseagrass/ watergreen

paleorange/ vintageorange





white/horizonblue

<sup>\*</sup> Price for regular size run. The prices for plus sizes are slightly higher.

# URBAN CLASSICS

## TB5978

116

# LADIES RIB POLO TEE







SUGG. RETAIL PRICE

SHELL FABRIC 1: 97% COTTON 3% ELASTANE, 180 GSM

#### XXS - 5XL



whitesand







# **LADIES BIKINI**







terracotta

# 29,90 €





20231290

SHELL FABRIC 1: 82% NYLON & POLYAMIDE 18% ELASTANE, STRETCH JERSEY, 195 GSM







# LADIES TRIANGLE PATTERN BIKINI



softseagrassflower



SUGG. RETAIL PRICE



CF

SHELL FABRIC 1: 85% POLYESTER 15% ELASTANE, STRETCH NYLON JERSEY, 190 GSM 10231230

LINING 1: 100% POLYESTER, 100 GSM

XS - XL



blackflower



# **LADIES RECYCLED** TRIANGLE BIKINI









vintageorange

## 29,90 €

SUGG. RETAIL PR