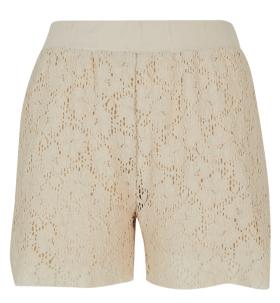

| TB5976 | Ladies Stretch Jersey Cropped Tee               | 115 |
|--------|-------------------------------------------------|-----|
| TB5978 | Ladies Rib Polo Tee                             | 116 |
|        |                                                 |     |
| TB1486 | Ladies Bikini                                   | 117 |
| TB4107 | Ladies Triangle Pattern Bikini                  | 118 |
| TB4112 | Ladies Recycled Triangle Bikini                 | 119 |
| TB6002 | Ladies Recycled Neckholder Swimsuit             | 121 |
|        | Ladies Recycled Retro Swimsuit                  | 122 |
|        | ,                                               |     |
| TB5994 | Ladies Linen Mixed Resort Shirt                 | 125 |
| TB5988 | Ladies Light Denim Resort Shirt                 | 126 |
| TB6005 | Ladies Cropped Flower Embroidery Terry Crewneck | 127 |
| TB5973 | Ladies Cropped Lace Longsleeve                  | 128 |
| TB5970 | Ladies Cropped Crochet Knit Sweater             | 129 |
| TB1524 | Ladies Hoody                                    | 130 |
| TB2984 | Ladies Organic Cotton Hoody                     | 132 |
|        | Ladies Organic Terry Zip Hoody                  | 134 |
| TB4084 | Ladies Organic Oversized Terry Hoody            | 135 |
| TB6004 | Ladies Short Flower Embroidery Terry Hoody      | 136 |
|        |                                                 |     |
| TB2664 | Ladies Crinkle Batwing Jacket                   | 137 |
| TB5488 | Ladies Recycled Oversized Light Bomber Jacket   | 138 |
| TB5489 | Ladies AOP Pullover Jacket                      | 140 |
| TB5490 | Ladies Oversized Colored Denim Jacket           | 141 |
| TB6003 | Ladies Oversized 2 Tone College Terry Jacket    | 143 |
| TB5492 | Ladies Recycled Short Bomber Vest               | 144 |
| TB3638 | Ladies Arrow Windbreaker                        | 145 |
|        |                                                 |     |
| TB922  | Ladies Laces Dress                              | 146 |
| TB1501 | Ladies Off Shoulder Rib Dress                   | 147 |
| TB1910 | Ladies Turtle Extended Shoulder Dress           | 148 |