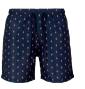

120 GSM



2023990

SHELL FABRIC 2: 100% POLYESTER, TASLON, 100 GSM LINING 1: 100% POLYESTER, MESH, 75 GSM







white/unionbeige

je k

blk/wht

navy/white







white/green

firered/white

black/darkshadow



white/magicmango



white/horizonblue

# EMBROIDERY SWIM SHORTS





SUGG. RETAIL PRICE

SHELL FABRIC 1: 100% POLYESTER, POLYESTER PEACH SKIN, 115 GSM



20231290

LINING 1: 100% POLYESTER, MESH, 75 GSM

S - 5XL







anchor/bottlegreen/ white





navyflamingo

<sup>\*</sup> Price for regular size run. The prices for plus sizes are slightly higher.

70

## PATTERN SWIM SHORTS









SUGG. RETAIL PRICE

SHELL FABRIC 1: 100% POLYESTER, TASLON, 100 GSM



20231090

LINING 1: 100% POLYESTER, MESH, 75 GSM







greenleafs



blackdaisy



palm leaves



palm/olive



anchor/navy



flamingo



blue flower



lightblue/ice

navyseahorse





nautical aop

72

### **STRECH TWILL JOGGSHORTS**



palepink







20231290

SHELL FABRIC 1: 98% COTTON 2% ELASTANE, STRETCH TWILL, 270 GSM

#### S - XXL











sand



darkblue









darksand



darkshadow



lightasphalt



### **BASIC SWEATSHORTS**







SHELL FABRIC 1: 100% COTTON, TERRY, 260 GSM

#### S - XXL











junglegreen





### LOW CROTCH SWEATSHORTS





SUGG. RETAIL PRICE





S - 5XL









black







### **RELAXED FIT JEANS SHORTS**





SUGG. RETAIL PRICE



SHELL FABRIC 1: 98% COTTON 2% ELASTANE, STRETCH COTTON 9.5 OZ., 9.5 OZ







raw washed



light destroyed washed







mid indigo washed

77

### ORGANIC DENIM BERMUDA SHORTS













39,90 €\*

SUGG. RETAIL PRICE

SHELL FABRIC 1: