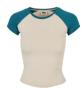

# **OVERSIZED RINGER TEE**

SUGG. RETAIL PRICE

2023650

SHELL FABRIC 1: 100% COTTON, SINGLE JERSEY, 180 GSM

white/royal

<sup>\*</sup> Price for regular size run. The prices for plus sizes are slightly higher.