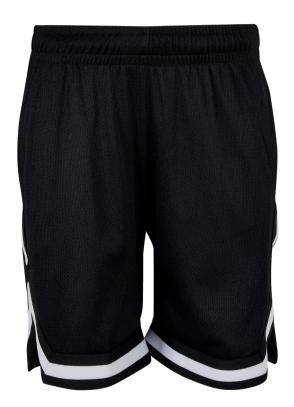

. RETAIL PRICE



SHELL FABRIC 1: 65% COTTON 35% POLYESTER, 300 GSM



bodegagreen



spaceblue







unionbeige

## **BOYS ORGANIC BASIC HOODY**







SUGG. RETAIL PRICE

SHELL FABRIC 1: 100% COTTON (ORGANIC), BRUSHED FLEECE, 300 GSM







sand







217

UCK3191

## **BOYS TRIPPLE HOODY**





SUGG. RETAIL PRICE



SHELL FABRIC 1: 65% COTTON 35% POLYESTER, 300 GSM









## **BOYS 2-TONE TECH WIND-RUNNER**





## 39,90 €

SUGG. RETAIL PRICE

SHELL FABRIC 1: 100% POLYESTER, 50D HIGH F, 78 GSM



20231690

LINING 1: 100% POLYESTER, MICRO MESH, 130 GSM LINING 2: 100% POLYESTER, TAFFETA, 68 GSM







black/darkolive

asphalt/black

## BOYS INSET COLLEGE SWEAT JACKET















SHELL FABRIC 1: 65% COTTON 35% POLYESTER, 300 GSM



bodegagreen/white

# **BOYS STRIPES MESH SHORTS**





SUGG. RETAIL PRICE



SHELL FABRIC 1: 100% POLYESTER, 130 GSM







## BOYS STRECH TWILL JOGG-SHORTS









## 29,90 €

SUGG. RETAIL PRICE



SHELL FABRIC 1: 98% COTTON 2% ELASTANE, STRETCH TWILL, 270 GSM











olive



## **BOYS BASIC SWEATSHORTS**



22,90 €

SUGG. RETAIL PRICE



SHELL FABRIC 1: 65% COTTON 35% POLYESTER, BRUSHED FLEECE, 300 GSM



spaceblue



unionbeige



grey



black

bodegagreen

## URBAN CLASSICS

223

## **UCK014B**

## BOYS SWEATPANTS







bottlegreen

## 29,90 €

SUGG. RETAIL PRICE



20231290

SHELL FABRIC 1: 65% COTTON 35% POLYESTER, BRUSHED FLEECE, 380 GSM











## **BOYS CARGO JOGGING PANTS**





SUGG. RETAIL PRICE

SHELL FABRIC 1: 100% COTTON, TWILL, 320 GSM

















# **BOYS RIPSTOP CARGO PANTS**





44,90 €

SUGG. RETAIL PRIC