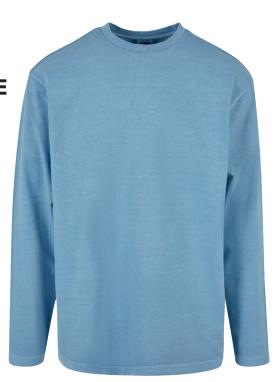

# **LONG SHAPED TURNUP TEE**

2023650

SHELL FABRIC 1: 100% COTTON, SINGLE JERSEY, 200 GSM

#### S - XXL

black

white

olive

terracotta

whitesand

mandarin

sporty blue