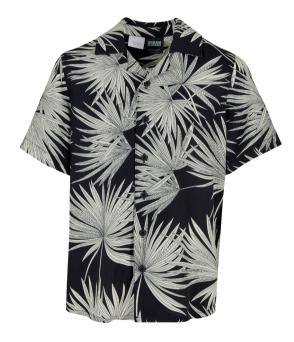

BRIC 1:



20231290

ACCESSORIES GIRLS BOYS LADIES MEN



UCK2890

### BOYS OVERSIZED STRIPES MESH TEE





24,90 €

SUGG. RETAIL PRICE

SHELL FABRIC 1: 100% POLYESTER, 130 GSM





MEN

210

### **BOYS ORGANIC BASIC TEE** 2-PACK





SUGG. RETAIL PRICE



20231090

SHELL FABRIC 1: 100% COTTON (ORGANIC), 180 GSM





white/black







#### UCK4123

### BOYS ORGANIC BASIC POCKET TEE





SUGG. RETAIL PRICE

SHELL FABRIC 1: 100% COTTON (ORGANIC), 180 GSM













UCK4903

### BOYS SCRIPT LOGO TEE





SUGG. RETAIL PRICE



SHELL FABRIC 1: 100% COTTON, 220 GSM

#### 110/116 - 158/164



white







213

### BOYS OVERSIZED CHECKED SHIRT











34,90 €

SUGG. RETAIL PRICE

SHELL FABRIC 1: 100% COTTON, 125 GSM

110/116 - 158/164



black/white

UCK3508

## **BOYS FROND RESORT SHIRT**





SUGG. RETAIL PRICE



SHELL FABRIC 1: 100% VISCOSE, 115 GSM







## BOYS BASIC SWEAT HOODY



39,90 €

SUGG. RETAIL PRICE



SHELL FABRIC 1: 65% COTTON 35% POLYESTER, 300 GSM



bodegagreen



spaceblue







unionbeige

## **BOYS ORGANIC BASIC HOODY**







SUGG. RETAIL PRICE

SHELL FABRIC 1: 100% COTTON (ORGANIC), BRUSHED FLEECE, 300 GSM







sand







217

UCK3191

## **BOYS TRIPPLE HOODY**





SUGG. RETAIL PRICE



SHELL FABRIC 1: 65% COTTON 35% POLYESTER, 300 GSM









## **BOYS 2-TONE TECH WIND-RUNNER**





## 39,90 €

SUGG. RETAIL PRICE

SHELL FABRIC 1: 100% POLYESTER, 50D HIGH F, 78 GSM



20231690

LINING 1: 100% POLYESTER, MICRO MESH, 130 GSM LINING 2: 100% POLYESTER, TAFFETA, 68 GSM







black/darkolive

asphalt/black

## BOYS INSET COLLEGE SWEAT JACKET