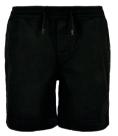

HED FLEECE, 300 GSM







sand







217

UCK3191

## **BOYS TRIPPLE HOODY**





SUGG. RETAIL PRICE



SHELL FABRIC 1: 65% COTTON 35% POLYESTER, 300 GSM









## **BOYS 2-TONE TECH WIND-RUNNER**





## 39,90 €

SUGG. RETAIL PRICE

SHELL FABRIC 1: 100% POLYESTER, 50D HIGH F, 78 GSM



20231690

LINING 1: 100% POLYESTER, MICRO MESH, 130 GSM LINING 2: 100% POLYESTER, TAFFETA, 68 GSM







black/darkolive

asphalt/black

## BOYS INSET COLLEGE SWEAT JACKET















SHELL FABRIC 1: 65% COTTON 35% POLYESTER, 300 GSM



bodegagreen/white

# **BOYS STRIPES MESH SHORTS**





SUGG. RETAIL PRICE



SHELL FABRIC 1: 100% POLYESTER, 130 GSM







## BOYS STRECH TWILL JOGG-SHORTS









## 29,90 €

SUGG. RETAIL PRICE



SHELL FABRIC 1: 98% COTTON 2% ELASTANE, STRETCH TWILL, 270 GSM











olive



## **BOYS BASIC SWEATSHORTS**



22,90 €

SUGG. RETAIL PRICE



SHELL FABRIC 1: 65% COTTON 35% POLYESTER, BRUSHED FLEECE, 300 GSM



spaceblue



unionbeige



grey



black

bodegagreen

## URBAN CLASSICS

223

## **UCK014B**

## BOYS SWEATPANTS







bottlegreen

## 29,90 €

SUGG. RETAIL PRICE



20231290

SHELL FABRIC 1: 65% COTTON 35% POLYESTER, BRUSHED FLEECE, 380 GSM











## **BOYS CARGO JOGGING PANTS**





SUGG. RETAIL PRICE

SHELL FABRIC 1: 100% COTTON, TWILL, 320 GSM

















# **BOYS RIPSTOP CARGO PANTS**





44,90 €

SUGG. RETAIL PRICE

SHELL FABRIC 1: 100% COTTON, 225 GSM



# GIRLS



# GIRLS SHORT KIMONO TEE



SUGG. RETAIL PRICE



7,4211402

SHELL FABRIC 1: 100% COTTON, SINGLE JERSEY, 140 GSM

#### 110/116 - 158/164







white

purpleday