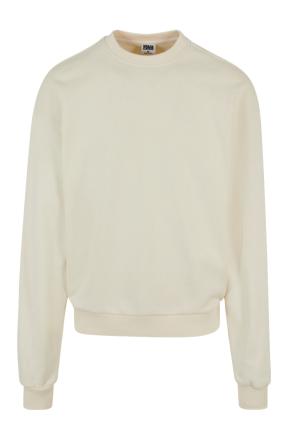

| TB2392<br>TB3086 | Cloudy Crew<br>Basic Terry Hoody<br>Organic Basic Hoody<br>Ultra Heavy Hoody | 49<br>50<br>51<br>52 |
|------------------|------------------------------------------------------------------------------|----------------------|
| TB4921           | Organic 90's Zip Hoody                                                       | 54                   |
| TB6245           | Ultra Heavy Zip Hoody                                                        | 55                   |
| TB6266           | Big Peace Hoody                                                              | 57                   |
| TB6256           | Crocheted Cardigan                                                           | 58                   |
|                  | Overdyed Workwear Jacket                                                     | 59                   |
| TB6227           | Flower AOP Pull Over Jacket                                                  | 60                   |
| TB6228           | Wide Track Jacket                                                            | 61                   |
| TB514            | Denim Vest                                                                   | 62                   |
| TB6231           | Light Bubble Vest                                                            | 64                   |
| TB6247           | Terry Blazer                                                                 | 65                   |
| TB1026           | Block Swim Shorts                                                            | 66                   |
| TB2050           | Retro Swimshorts                                                             | 68                   |
| TB2680           | Embroidery Swim Shorts                                                       | 69                   |
| TB2679           | Pattern Swim Shorts                                                          | 70                   |
| TB1609           | Strech Twill Joggshorts                                                      | 72                   |
| TB2076           | Basic Sweatshorts                                                            | 74                   |
| TB4143           | Low Crotch Sweatshorts                                                       | 75                   |
| TB4156           | Relaxed Fit Jeans Shorts                                                     | 76                   |
| TB4946           | Organic Denim Bermuda Shorts                                                 | 77                   |
| TB6251           | Ultra Heavy Sweatshorts                                                      | 78                   |
| TB6250           | Cotton Linen Shorts                                                          | 79                   |
| TB6248           | Wide Terry Sweatshorts                                                       | 80                   |
| TB6249           | Big Bermuda                                                                  | 81                   |