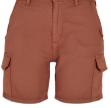

## **BLOCK SWIM SHORTS**

100% NYLON & POLYAMIDE, TASLON, 120 GSM

SHELL FABRIC 2: 100% POLYESTER, TASLON, 120 GSM LINING 1: 100% POLYESTER, MESH, 75 GSM

balticblue/black

whitesand

unionbeige

blk/blk

blk/red