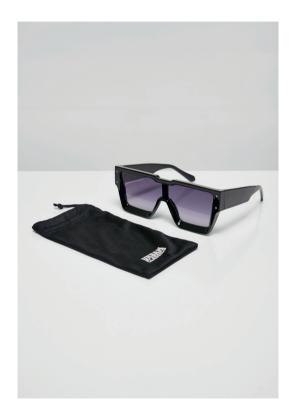

STANE, 200 GSM

#### <u>110/</u>116 - 158/164



blacksoftflower

## GIRLS RECYCLED HIGH WAIST FLARED LEGGINGS







SUGG. RETAIL PRICE



RICE

SHELL FABRIC 1: 78% POLYESTER 22% ELASTANE



#### 110/116 - 158/164



unionbeige







# **SUNGLASSES NAPLES**













2023650





## **SUNGLASSES HELSINKI**









SHELL FABRIC 1: 95% POLYCARBONAT 5% COPPER



black







#### **TB6447**

# SUNGLASSES MANILA











SUGG. RETAIL PRICE



SHELL FABRIC 1: 40% POLYCARBONAT 40% COPPER 20% STAINLESS STEEL



gunmetal/batikblue

MEN

# SUNGLASSES VENICE



















2023650



# SUNGLASSES OSLO



















2023650



2023750

TB6453

# SUNGLASSES MILANO





SUGG. RETAIL PRICE











# **SUNGLASSES TURIN**











SUGG. RETAIL PRICE











# **SUNGLASSES KIEV**





SUGG. RETAIL PRICE



SHELL FABRIC 1: 95% POLYCARBONAT 5% COPPER





# **COLOR GRADIANT SUNGLASSES CHAIN**







SHELL FABRIC 1: 100% ACRYLIC







2023650

# BIG PATTERN BANDANA





SUGG. RETAIL PRICE

SHELL FABRIC 1: 100% POLYESTER





softseagrass



# **BIG SATIN BANDANA**







\_\_\_\_\_

SHELL FABRIC 1: 100% POLYESTER





turquoise floral





## BRAID BAST HEADBAND 2-PACK









BOYS

17,90 €

SUGG. RETAIL PRICE

SHELL FABRIC 1: 80% PLASTIC 20% POLYESTER

one size



2023750

# **HEART PADLOCK NECKLACE**











SHELL FABRIC 1: 90% IRON 10% ZINC





2023650

BOYS



2023650

TB6461

## CHARON INTERTWINE NECKLACE



14,90 €

SUGG. RETAIL PRICE

SHELL FABRIC 1: 100% IRON







# PADLOCK PEARL LAYERING NECKLACE









SUGG. RETAIL PRICE

SHELL FABRIC 1: 50% IRON 40