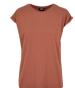

**HEAVY OVERSIZED** TEE

vintagesun

SHELL FABRIC 1: 100% COTTON, SINGLE JERSEY, 240 GSM

<sup>\*</sup> Price for regular size run. The prices for plus sizes are slightly higher.