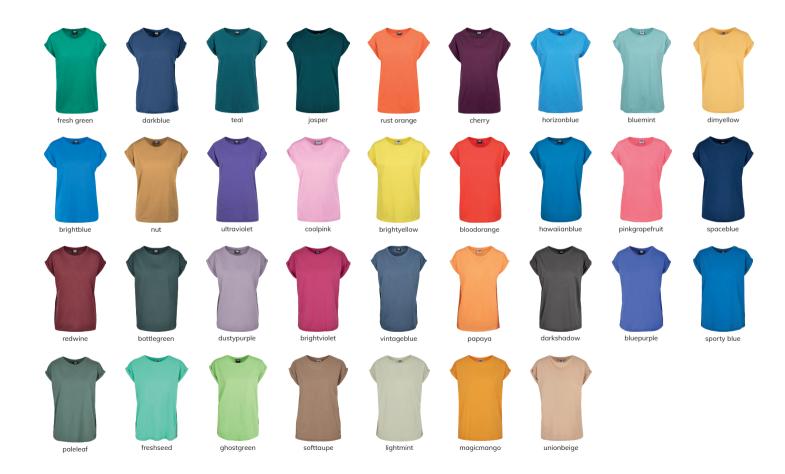

PED NECKHOLDER TOP







SHELL FABRIC 1: 95% COTTON 5% ELASTANE, 180 GSM







watergreen



black



white



### URBAN CLASSICS

#### **TB5977**

# LADIES ONE STRAP TOP







SUGG. RETAIL PRICE

SHELL FABRIC 1: 95% COTTON 5% ELASTANE, 180 GSM











terracotta









107

### TB5992

# LADIES SHORT CORSAGE TOP





SUGG. RETAIL PRICE



SHELL FABRIC 1: 95% COTTON 5% ELASTANE, 180 GSM









whitesand

<sup>\*</sup> Price for regular size run. The prices for plus sizes are slightly higher.

**LADIES EXTENDED SHOULDER TEE** 











2023420

SHELL FABRIC 1: 100% COTTON, SINGLE JERSEY, 140 GSM









brown



terracotta



black



grey



lightgrey



olive



pink



white

<sup>\*</sup> Price for regular size run. The prices for plus sizes are slightly higher.

LADIES







110

# LADIES OFF SHOULDER RIB TEE







SUGG. RETAIL PRICE

SHELL FABRIC 1: 97% COTTON 3% ELASTANE, 2X1 RIB, 180 GSM

### XS - XL





lilac

olive

fire red







redwine

softyellow

violablue



softseagrass

black



LADIES STRETCH JERSEY CROPPED TEE







SUGG. RETAIL PRICE

SHELL FABRIC 1: 95% COTTON 5% ELASTANE, STRETCH JERSEY, 180 GSM





watergreen

brown

black



white

vintageblue





vintagesun



112

# LADIES OVERSIZED BOYFRIEND TEE





SUGG. RETAIL PRICE



SHELL FABRIC 1: 100% COTTON, SINGLE JERSEY, 220 GSM

### XS - XL



amber



horizonblue



white



black

whitesand



# LADIES MODAL EXTENDED SHOULDER TEE









20231090

SHELL FABRIC 1: 77% MODAL 23% POLYESTER, MODAL SINGLE JERSEY, 200 GSM



















<sup>\*</sup> Price for regular size run. The