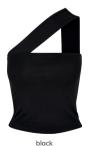

COTTON 5% ELASTANE, STRETCH JERSEY, 180 GSM











black

watergreen





softseagrass

### LADIES CROPPED ASYMMETRIC TOP





SUGG. RETAIL PRICE



RICE 2

SHELL FABRIC 1: 97% COTTON 3% ELASTANE, 2BY1 STRETCHRIB, 180 GSM

#### XS - XL









brightviolet

softseagrass



### **LADIES SHORT CROCHET KNIT NECKHOLDER TOP**









SHELL FABRIC 1: 100% ACRYLIC, 5 GG





<sup>\*</sup> Price for regular size run. The prices for plus sizes are slightly higher.

### URBAN CLASSICS

#### **TB5974**

104

### LADIES SHORT WRAPED NECKHOLDER TOP







SHELL FABRIC 1: 95% COTTON 5% ELASTANE, 180 GSM







watergreen



black



white



### URBAN CLASSICS

#### **TB5977**

# LADIES ONE STRAP TOP







SUGG. RETAIL PRICE

SHELL FABRIC 1: 95% COTTON 5% ELASTANE, 180 GSM











terracotta









107

### TB5992

# LADIES SHORT CORSAGE TOP





SUGG. RETAIL PRICE



SHELL FABRIC 1: 95% COTTON 5% ELASTANE, 180 GSM









whitesand

<sup>\*</sup> Price for regular size run. The prices for plus sizes are slightly higher.

**LADIES EXTENDED SHOULDER TEE** 











2023420

SHELL FABRIC 1: 100% COTTON, SINGLE JERSEY, 140 GSM









brown



terracotta



black



grey



lightgrey



olive



pink



white

<sup>\*</sup> Price for regular size run. The prices for plus sizes are slightly higher.

LADIES







110

# LADIES OFF SHOULDER RIB TEE







SUGG. RETAIL PRICE

SHELL FABRIC 1: 97% COTTON 3% ELASTANE, 2X1 RIB, 180 GSM

### XS - XL





lilac

olive

fire red







redwine

softyellow

violablue



softseagrass

black



LADIES STRETCH JERSEY CROPPED TEE







SU