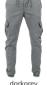

| UCK2107<br>UCK2398 | Boys 2-Tone Tech Windrunner<br>Boys Inset College Sweat Jacket | 218<br>219 |
|--------------------|----------------------------------------------------------------|------------|
| UCK243             | Boys Stripes Mesh Shorts                                       | 220        |
| UCK1609            | Boys Strech Twill Jogg-shorts                                  | 221        |
| UCK2076            | Boys Basic Sweatshorts                                         | 222        |
| UCK014B            | Boys Sweatpants                                                | 223        |
| UCK1268            | Boys Cargo Jogging Pants                                       | 224        |
| UCK3199            | Boys Ripstop Cargo Pants                                       | 225        |