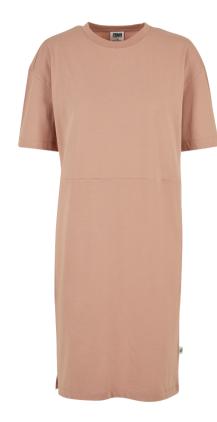

# **LONG SHAPED TURNUP TEE**

2023650

SHELL FABRIC 1: 100% COTTON, SINGLE JERSEY, 200 GSM

#### S - XXL

black

white

olive

terracotta

whitesand

mandarin

sporty blue