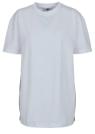

## **TALL TEE**

SHELL FABRIC 1: 90% COTTON 10% VISCOSE, SINGLE JERSEY, 180 GSM

whitesand

<sup>\*</sup> Price for regular size run. The prices for plus sizes are slightly higher.

13

<sup>\*</sup> Price for regular size run. The prices for plus sizes are slightly higher.