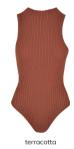

# **LONG SHAPED TURNUP TEE**

2023650

SHELL FABRIC 1: 100% COTTON, SINGLE JERSEY, 200 GSM

#### S - XXL

black

white

olive

terracotta

whitesand

mandarin

sporty blue