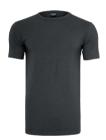

### **TB006**

12

## **TALL TEE**

SHELL FABRIC 1: 90% COTTON 10% VISCOSE, SINGLE JERSEY, 180 GSM

whitesand

<sup>\*</sup> Price for regular size run. The prices for plus sizes are slightly higher.

13

<sup>\*</sup> Price for regular size run. The prices for plus sizes are slightly higher.