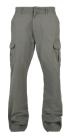

| TB2392<br>TB3086 | Cloudy Crew<br>Basic Terry Hoody<br>Organic Basic Hoody<br>Ultra Heavy Hoody | 49<br>50<br>51<br>52 |
|------------------|------------------------------------------------------------------------------|----------------------|
| TB4921           | Organic 90's Zip Hoody                                                       | 54                   |
| TB6245           | Ultra Heavy Zip Hoody                                                        | 55                   |
| TB6266           | Big Peace Hoody                                                              | 57                   |
| TB6256           | Crocheted Cardigan                                                           | 58                   |
|                  | Overdyed Workwear Jacket                                                     | 59                   |
| TB6227           | Flower AOP Pull Over Jacket                                                  | 60                   |
| TB6228           | Wide Track Jacket                                                            | 61                   |
| TB514            | Denim Vest                                                                   | 62                   |
| TB6231           | Light Bubble Vest                                                            | 64                   |
| TB6247           | Terry Blazer                                                                 | 65                   |
| TB1026           | Block Swim Shorts                                                            | 66                   |
| TB2050           | Retro Swimshorts                                                             | 68                   |
| TB2680           | Embroidery Swim Shorts                                                       | 69                   |
| TB2679           | Pattern Swim Shorts                                                          | 70                   |
| TB1609           | Strech Twill Joggshorts                                                      | 72                   |
| TB2076           | Basic Sweatshorts                                                            | 74                   |
| TB4143           | Low Crotch Sweatshorts                                                       | 75                   |
| TB4156           | Relaxed Fit Jeans Shorts                                                     | 76                   |
| TB4946           | Organic Denim Bermuda Shorts                                                 | 77                   |
| TB6251           | Ultra Heavy Sweatshorts                                                      | 78                   |
| TB6250           | Cotton Linen Shorts                                                          | 79                   |
| TB6248           | Wide Terry Sweatshorts                                                       | 80                   |
| TB6249           | Big Bermuda                                                                  | 81                   |