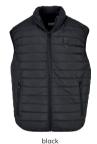

## **ORGANIC 90'S ZIP HOODY**

SUGG. RETAIL PRICE

SHELL FABRIC 1: 65% COTTON 35% POLYESTER, TERRY, 300 GSM

softseagrass

black

## **BIG PEACE HOODY**

black