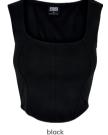

UGG. RETAIL PRICE



RICE 2

SHELL FABRIC 1: 97% COTTON 3% ELASTANE, 2BY1 STRETCHRIB, 180 GSM

#### XS - XL









brightviolet

softseagrass



### **LADIES SHORT CROCHET KNIT NECKHOLDER TOP**









SHELL FABRIC 1: 100% ACRYLIC, 5 GG





<sup>\*</sup> Price for regular size run. The prices for plus sizes are slightly higher.

### URBAN CLASSICS

#### **TB5974**

104

### LADIES SHORT WRAPED NECKHOLDER TOP







SHELL FABRIC 1: 95% COTTON 5% ELASTANE, 180 GSM







watergreen



black



white



### URBAN CLASSICS

#### **TB5977**

# LADIES ONE STRAP TOP







SUGG. RETAIL PRICE

SHELL FABRIC 1: 95% COTTON 5% ELASTANE, 180 GSM











terracotta









107

### TB5992

# LADIES SHORT CORSAGE TOP





SUGG. RETAIL PRICE



SHELL FABRIC 1: 95% COTTON 5% ELASTANE, 180 GSM









whitesand

<sup>\*</sup> Price for regular size run. The prices for plus sizes are slightly higher.

**LADIES EXTENDED SHOULDER TEE** 











2023420

SHELL FABRIC 1: 100% COTTON, SINGLE JERSEY, 140 GSM









brown



terracotta



black



grey



lightgrey



olive



pink



white

<sup>\*</sup> Price for regular size run. The prices for plus sizes are slightly higher.

LADIES







110

# LADIES OFF SHOULDER RIB TEE







SUGG. RETAIL PRICE

SHELL FABRIC 1: 97% COTTON 3% ELASTANE, 2X1 RIB, 180 GSM

### XS - XL





lilac

olive

fire red







redwine

softyellow

violablue



softseagrass

black



LADIES STRETCH JERSEY CROPPED TEE







SUGG. RETAIL PRICE

SHELL FABRIC 1: 95% COTTON 5% ELASTANE, STRETCH JERSEY, 180 GSM





watergreen

brown

black



white

vintageblu