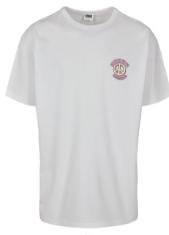

### TB3085

# ORGANIC BASIC TEE

SHELL FABRIC 1: 100% COTTON (ORGANIC), SINGLE JERSEY, 180 GSM

black

horizonblue

white

asphalt

unionbeige