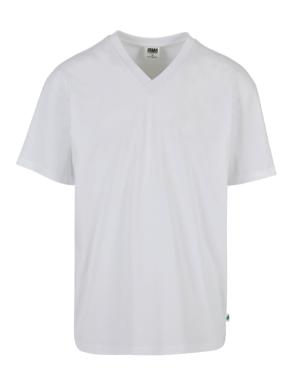

# **ORGANIC OVERSIZED V-NECK TEE**

SUGG. RETAIL PRICE

SHELL FABRIC 1: 100% COTTON (ORGANIC), 180 GSM

20231090

27

black