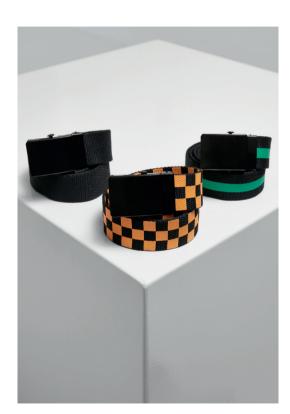

| TB6476  | Padlock Pearl Layering Bracelet | 277 |
|---------|---------------------------------|-----|
| TB305   | Canvas Belts                    | 278 |
| TB6433  | Coloured Ring Buckle Belt       | 280 |
| TB6434  | Ostrich Synthetic Leather Belt  | 281 |
| TB6435  | Chain Net Belt                  | 282 |
| UCK305  | Canvas Belt Kids 2-Pack         | 283 |
| UCK2560 | Elastic Belt Set Kids           | 284 |
| UCK2774 | Belts Trio Kids                 | 285 |
| TB1644  | Invisible Socks 5-Pack          | 286 |
| TB1692  | Double ZIP Shoulder Bag         | 287 |
| TB1470  | No Show Socks 5-Pack            | 288 |
| TB961   | Hip Bag                         | 289 |
| TB6422  | Coated Basic Shoulder Bag       | 290 |
| TB6444  | Braid Bast Bucket Hat           | 291 |
| TB6439  | Statement Hair Clips 3-Pack     | 292 |
| TB6440  | Chain Hair Clips 2-Pack         | 293 |
|         |                                 |     |