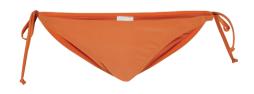

#### TB6001

LADIES CROSSED SPORTS BRA

SUGG. RETAIL PRICE

SHELL FABRIC 1: 77% POLYESTER 23% ELASTANE, 250 GSM

XXS - 5XL

black