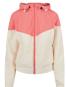

SUMMER **2023**







20232490

### TB6003

# **LADIES OVERSIZED 2 TONE COLLEGE TERRY JACKET**





SUGG. RETAIL PRICE



SHELL FABRIC 1: 65% COTTON 35% POLYESTER, 300GSM, FRENCH TERRY NO. 6









softseagrass/white







<sup>\*</sup> Price for regular size run. The prices for plus sizes are slightly higher.

## URBAN CLASSICS

### TB5492

144

LADIES RECYCLED SHORT BOMBER VEST













SUGG. RETAIL PRICE

SHELL FABRIC 1: 100% POLYESTER (RECYCLED), 210 GSM



20232490

LINING 1: 100% POLYESTER, 70 GSM

XXS - 5XL

black



# LADIES ARROW WINDBREAKER











SUGG. RETAIL PRICE

SHELL FABRIC 1: 100% POLYESTER, 50D HIGH F, 68 GSM



20231690

LINING 1: 100% POLYESTER, MESH, 130 GSM LINING 2: 100% POLYESTER, 230T TAFFETA, 68 GSM

### XS - 5XL







white/black



lightpink/white



palepink/whitesand



duskviolet/black

terracotta/amber

146

# **LADIES LACES DRESS**







softseagrass

### 34,90 €\*

SUGG. RETAIL PRICE

SHELL FABRIC 1: 94% NYLON & POLYAMIDE 6% ELASTANE, LACE FABRIC, 120 GSM







20231490

SHELL FABRIC 2: 95% VISCOSE 5% ELASTANE, VISCOSE JERSEY, 170 GSM



# **LADIES OFF SHOULDER RIB DRESS**





### 14,90 €

SUGG. RETAIL PRICE

SHELL FABRIC 1: 97% COTTON 3% ELASTANE, 2\*1 RIB. 180 GSM











black

<sup>\*</sup> Price for regular size run. The prices for plus sizes are slightly higher.

# **LADIES TURTLE EXTENDED SHOULDER DRESS**

















watergreen





brown





khaki

softseagrass

<sup>\*</sup> Price for regular size run. The prices for plus sizes are slightly higher.



## **LADIES RIB TEE DRESS**







SHELL FABRIC 1: 97% C