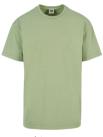

**HEAVY OVERSIZED** TEE

vintagesun

SHELL FABRIC 1: 100% COTTON, SINGLE JERSEY, 240 GSM

<sup>\*</sup> Price for regular size run. The prices for plus sizes are slightly higher.