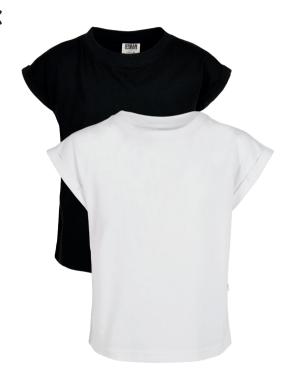

# ORGANIC BASIC TEE

SHELL FABRIC 1: 100% COTTON (ORGANIC), SINGLE JERSEY, 180 GSM

black

horizonblue

white

asphalt

unionbeige