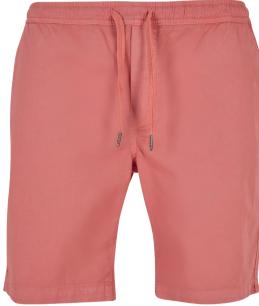

| TB2392<br>TB3086 | Cloudy Crew<br>Basic Terry Hoody<br>Organic Basic Hoody<br>Ultra Heavy Hoody | 49<br>50<br>51<br>52 |
|------------------|------------------------------------------------------------------------------|----------------------|
| TB4921           | Organic 90's Zip Hoody                                                       | 54                   |
| TB6245           | Ultra Heavy Zip Hoody                                                        | 55                   |
| TB6266           | Big Peace Hoody                                                              | 57                   |
| TB6256           | Crocheted Cardigan                                                           | 58                   |
|                  | Overdyed Workwear Jacket                                                     | 59                   |
| TB6227           | Flower AOP Pull Over Jacket                                                  | 60                   |
| TB6228           | Wide Track Jacket                                                            | 61                   |
| TB514            | Denim Vest                                                                   | 62                   |
| TB6231           | Light Bubble Vest                                                            | 64                   |
| TB6247           | Terry Blazer                                                                 | 65                   |
| TB1026           | Block Swim Shorts                                                            | 66                   |
| TB2050           | Retro Swimshorts                                                             | 68                   |
| TB2680           | Embroidery Swim Shorts                                                       | 69                   |
| TB2679           | Pattern Swim Shorts                                                          | 70                   |
| TB1609           | Strech Twill Joggshorts                                                      | 72                   |
| TB2076           | Basic Sweatshorts                                                            | 74                   |
| TB4143           | Low Crotch Sweatshorts                                                       | 75                   |
| TB4156           | Relaxed Fit Jeans Shorts                                                     | 76                   |
| TB4946           | Organic Denim Bermuda Shorts                                                 | 77                   |
| TB6251           | Ultra Heavy Sweatshorts                                                      | 78                   |
| TB6250           | Cotton Linen Shorts                                                          | 79                   |
| TB6248           | Wide Terry Sweatshorts                                                       | 80                   |
| TB6249           | Big Bermuda                                                                  | 81                   |