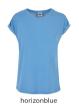

# ORGANIC BASIC TEE

SHELL FABRIC 1: 100% COTTON (ORGANIC), SINGLE JERSEY, 180 GSM

black

horizonblue

white

asphalt

unionbeige