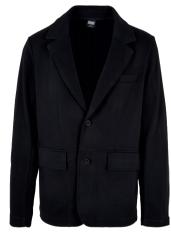

# CROCHETED CARDIGAN

SUGG. RETAIL PRICE

SHELL FABRIC 1: 50% ACRYLIC 50% COTTON, 3 GG

black

20233290