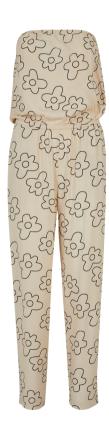

# **LADIES RECYCLED NECKHOLDER SWIMSUIT**

39,90 €

SUGG. RETAIL PRICE

SHELL FABRIC 1: 83% POLYESTER 17% ELASTANE, 190 GSM

20231690

LINING 1: 100% POLYESTER, 95 GSM