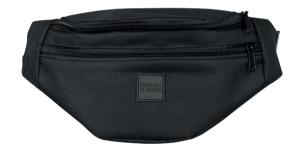

H SYNTHETIC LEATHER BELT





SUGG. RETAIL PRICE

SHELL FABRIC 1: 100% POLYESTER





black/gunmetal

# CHAIN NET BELT







SUGG. RETAIL PRICE

SHELL FABRIC 1: 100% ZINC





#### **UCK305**

### **CANVAS BELT KIDS 2-PACK**















SHELL FABRIC 1: 100% POLYESTER





black/blue

#### UCK2560

## **ELASTIC BELT SET KIDS**















SHELL FABRIC 1: 100% POLYESTER





black/bodegagreen

**LADIES** 

UCK2774

## BELTS TRIO KIDS











SUGG. RETAIL PRICE

SHELL FABRIC 1: 100% POLYESTER





black/bodegagreen/magicmango

# INVISIBLE SOCKS 5-PACK







SUGG. RETAIL PRICE

SHELL FABRIC 1: 75% COTTON 22% POLYESTER 3% ELASTANE, YARN

35-38 - 47-50



black



### DOUBLE ZIP SHOULDER BAG



SUGG. RETAIL PRICE

SHELL FABRIC 1: 100% POLYESTER



2023530

LINING 1: 100% POLYESTER









### **NO SHOW SOCKS 5-PACK**





SUGG. RETAIL PRICE



SHELL FABRIC 1: 80% COTTON 17% POLYESTER 3% ELASTANE





blk/wht/gry



### **HIP BAG**







SHELL FABRIC 1: 100% POLYESTER, 600D OXFORD













croissant



### **COATED BASIC SHOULDER BAG**















SUGG. RETAIL PRICE

SHELL FABRIC 1: 100% POLYESTER





# **BRAID BAST BUCKET HAT**



SUGG. RETAIL PRICE



SHELL FABRIC 1: 50% HEMP 30% RAMIE 20% JUTE

one size



### STATEMENT HAIR CLIPS 3-PACK







SHELL FABRIC 1: 60% IRON 40%PLASTIC





multicolor



### **CHAIN HAIR CLIPS 2-PACK**













2023650

SHELL FABRIC 1: 80% IRON 20% ZINC

one size





**MISTER TEE** is a street wear label that focuses on creating apparel with the latest visual trends at an unique quality - price ratio.

Edgy products delight