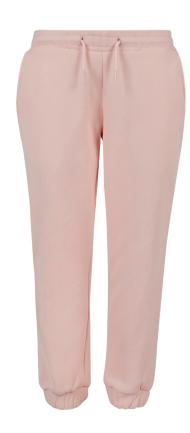

8 GSM LINING 2: 100% POLYESTER, 130 GSM







white/black

## 243

## UCK2618

## **GIRLS INSET COLLEGE SWEAT JACKET**



## 39,90 €

SUGG. RETAIL PRICE

SHELL FABRIC 1: 65% COTTON 35% POLYESTER, BRUSHED FLEECE, 300 GSM



20231690

SHELL FABRIC 2: 65% COTTON 35% POLYESTER, 2X2 ROLL RIB

#### 110/116 - 158<u>/164</u>





unionbeige/whitesand

black/white





pink/white

palepink/whitesand





purpleday/white

## **GIRLS LIGHT 3-TONE PULL OVER JACKET**





SUGG. RETAIL PRICE

SHELL FABRIC 1: 100% POLYESTER, 78 GSM



20232090

LINING 1: 100% POLYESTER, 130 GSM LINING 2: 100% POLYESTER, 57 GSM



whitesand/purpleday/girlypink







## GIRLS HIGH WAIST CYCLE SHORTS



14,90 €

SUGG. RETAIL PRICE



2023650

SHELL FABRIC 1: 95% COTTON 5% ELASTANE, 270 GSM



## **GIRLS SWEATPANTS**









SUGG. RETAIL PRICE

SHELL FABRIC 1: 65% COTTON 35% POLYESTER, BRUSHED FLEECE, 300 GSM



20231290

SHELL FABRIC 2: 65% COTTON 35% ELASTANE, 2X2 RIB, 420 GSM







black



softlilac



hugered



unionbeige



duskrose

pink





ACCESSORIES

UCK3048

## **GIRLS HIGH WAIST CARGO PANTS**







SHELL FABRIC 1: 98% COTTON 2% ELASTANE, 320 GSM















## **GIRLS TECH MESH LEGGINGS**





17,90 €

SUGG. RETAIL PRICE

SHELL FABRIC 1: 80% NYLON & POLYAMIDE, 20% ELASTANE, STRETCH JERSEY, 210 GSM

2023790

SHELL FABRIC 2: 90% POLYESTER 10% ELASTANE, FUNCTION MESH, 180 GSM







unionbeige





darkolive

girlypink

## URBAN CLASSICS

## UCK4771

# GIRLS SOFT AOP LEGGINGS





blackfloret

## 14,90 €



SUGG. RETAIL PRICE

JOGG. NETAILT NICE

SHELL FABRIC 1: 85% POLYESTER 15% ELASTANE,