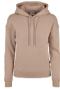

**HEAVY OVERSIZED** TEE

vintagesun

SHELL FABRIC 1: 100% COTTON, SINGLE JERSEY, 240 GSM

<sup>\*</sup> Price for regular size run. The prices for plus sizes are slightly higher.