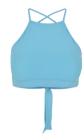

| TB6000 | Ladies Recycled Asymmetrical Bra                | 96  |
|--------|-------------------------------------------------|-----|
| TB4801 | Ladies Recycled Squared Sports Bra              | 97  |
| TB6001 | Ladies Crossed Sports Bra                       | 98  |
| TB5499 | Ladies Rib Knit Sleevless Body                  | 99  |
| TB1498 | Ladies Cropped Rib Top                          | 100 |
| TB2600 | Ladies Triangle Top                             | 101 |
| TB2609 | Ladies Cropped Asymmetric Top                   | 102 |
| TB5495 | Ladies Short Crochet Knit Neckholder Top        | 103 |
| TB5974 | Ladies Short Wraped Neckholder Top              | 104 |
| TB5977 | Ladies One Strap Top                            | 106 |
| TB5992 | Ladies Short Corsage Top                        | 107 |
| TB771  | Ladies Extended Shoulder Tee                    | 108 |
| TB1500 | Ladies Off Shoulder Rib Tee                     | 110 |
| TB2754 | Ladies Stretch Jersey Cropped Tee               | 111 |
| TB3634 | Ladies Oversized Boyfriend Tee                  | 112 |
| TB4092 | Ladies Modal Extended Shoulder Tee              | 113 |
| TB5075 | Ladies Organic Stretch Short Retro Baseball Tee | 114 |
|        |                                                 |     |