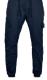

| UCK2107<br>UCK2398 | Boys 2-Tone Tech Windrunner<br>Boys Inset College Sweat Jacket | 218<br>219 |
|--------------------|----------------------------------------------------------------|------------|
| UCK243             | Boys Stripes Mesh Shorts                                       | 220        |
| UCK1609            | Boys Strech Twill Jogg-shorts                                  | 221        |
| UCK2076            | Boys Basic Sweatshorts                                         | 222        |
| UCK014B            | Boys Sweatpants                                                | 223        |
| UCK1268            | Boys Cargo Jogging Pants                                       | 224        |
| UCK3199            | Boys Ripstop Cargo Pants                                       | 225        |