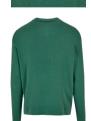

**HEAVY OVERSIZED** TEE

vintagesun

SHELL FABRIC 1: 100% COTTON, SINGLE JERSEY, 240 GSM

<sup>\*</sup> Price for regular size run. The prices for plus sizes are slightly higher.