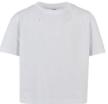

## **TALL TEE**

SHELL FABRIC 1: 90% COTTON 10% VISCOSE, SINGLE JERSEY, 180 GSM

whitesand

<sup>\*</sup> Price for regular size run. The prices for plus sizes are slightly higher.

13

<sup>\*</sup> Price for regular size run. The prices for plus sizes are slightly higher.