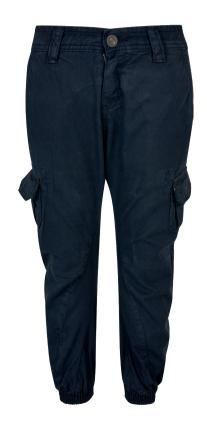

# **LONG SHAPED TURNUP TEE**

2023650

SHELL FABRIC 1: 100% COTTON, SINGLE JERSEY, 200 GSM

#### S - XXL

black

white

olive

terracotta

whitesand

mandarin

sporty blue