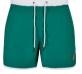

HELL FABRIC 1: 65% COTTON 35% POLYESTER, 300 GSM



black







## **BLOCK SWIM SHORTS**





100% NYLON & POLYAMIDE, TASLON, 120 GSM



SHELL FABRIC 2: 100% POLYESTER, TASLON, 120 GSM LINING 1: 100% POLYESTER, MESH, 75 GSM







balticblue/black

whitesand

unionbeige







blk/blk

blk/red

green







cherry/black

<sup>\*</sup> Price for regular size run. The prices for plus sizes are slightly higher.





SHELL FABRIC 1:





white

neonpink

# SPRING | SUMMER **2023**



softseagrass



## URBAN CLASSICS

#### TB2050

## RETRO SWIMSHORTS





SUGG. RETAIL PRICE

SHELL FABRIC 1: 100% NYLON & POLYAMIDE, NYLON CRINKLE TASLON, 120 GSM



2023990

SHELL FABRIC 2: 100% POLYESTER, TASLON, 100 GSM LINING 1: 100% POLYESTER, MESH, 75 GSM







white/unionbeige

je k

blk/wht

navy/white







white/green

firered/white

black/darkshadow



white/magicmango



white/horizonblue

# EMBROIDERY SWIM SHORTS





SUGG. RETAIL PRICE

SHELL FABRIC 1: 100% POLYESTER, POLYESTER PEACH SKIN, 115 GSM



20231290

LINING 1: 100% POLYESTER, MESH, 75 GSM

S - 5XL







anchor/bottlegreen/ white





navyflamingo

<sup>\*</sup> Price for regular size run. The prices for plus sizes are slightly higher.

70

## PATTERN SWIM SHORTS









SUGG. RETAIL PRICE

SHELL FABRIC 1: 100% POLYESTER, TASLON, 100 GSM



20231090

LINING 1: 100% POLYESTER, MESH, 75 GSM







greenleafs



blackdaisy



palm leaves



palm/olive



anchor/navy



flamingo



blue flower



lightblue/ice

navyseahorse





nautical aop

72

### **STRECH TWILL JOGGSHORTS**



palepink







20231290

SHELL FABRIC 1: 98