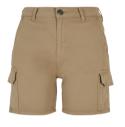

seagrass



# **LADIES LONG WIDE LIGHT DENIM SKIRT**









skyblue washed

SUGG. RETAIL PRICE

SHELL FABRIC 1: 100% COTTON, 140 GSM





<sup>39,90 €\*</sup> 

<sup>\*</sup> Price for regular size run. The prices for plus sizes are slightly higher.

# LADIES RIB JERSEY MIDI SKIRT









SUGG. RETAIL PRICE

SHELL FABRIC 1:

92% POLYESTER 8% ELASTANE, 240 GSM

XXS - 5XL

<sup>34,90 €\*</sup> 

<sup>\*</sup> Price for regular size run. The prices for plus sizes are slightly higher.

# **LADIES LACES SHORTS**





SUGG. RETAIL PRICE

SHELL FABRIC 1: 94% NYLON & POLYAMIDE 6% ELASTANE, 140 GSM



2023850

SHELL FABRIC 2: 100% COTTON, SINGLE JERSEY, 130 GSM



black





# LADIES HIGH WAIST CARGO SHORTS





SUGG. RETAIL PRICE



SHELL FABRIC 1: 98% COTTON 2% ELASTANE, 320 GSM

### 26 - 31





unionbeige

terracotta







169

# LADIES HIGH WAIST CYCLE SHORTS





SUGG. RETAIL PRICE



SHELL FABRIC 1: 95% COTTON 5% ELASTANE, STRETCH INTERLOOK, 270 GSM









terracotta



white



whitesand

<sup>\*</sup> Price for regular size run. The prices for plus sizes are slightly higher.

MEN

# LADIES AOP VISCOSE RESORT SHORTS















SUGG. RETAIL PRICE

SHELL FABRIC 1: 100% VISCOSE, WOVEN FABRIC, 115 GSM







blackflower

bandana





whitesandfruity

blackfruity



# **LADIES SOFT AOP CYCLE SHORTS**











SUGG. RETAIL PRICE

SHELL FABRIC 1: 85% POLYESTER 15% ELASTANE, SOFT STRETCH, 200 GSM







blackfloret

blacksun







blacksoftflower

blackpeace

# **LADIES RECYCLED HIGH WAIST CYCLE HOT PANTS**





SUGG. RETAIL PRICE

SHELL FABRIC 1: 78% POLYESTER (RECYCLE