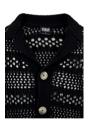

## **BASIC TERRY HOODY**

SUGG. RETAIL PRICE

SHELL FABRIC 1: 65% COTTON 35% POLYESTER, FLEECE, 250 GSM

charcoal

grey

unionbeige

51