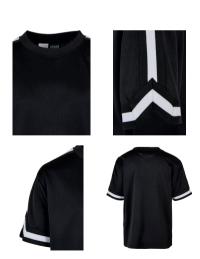

ODAL CULOTTE**













SHELL FABRIC 1: 77% MODAL 23% POLYESTER, MODAL SINGLE JERSEY, 200 GSM

#### XS - 5XL



horizonblue



vintageblue



black



summerolive





duskrose

<sup>\*</sup> Price for regular size run. The prices for plus sizes are slightly higher.



### **LADIES STRAIGHT LEG RIB INTERLOCK CULOTTE**





black

<sup>39,90 €\*</sup> 





SHELL FABRIC 1: 92% POLYESTER 8% ELASTANE, 240 GSM

XXS - 5XL





### **BOYS TALL TEE**









SHELL FABRIC 1: 100% COTTON, SINGLE JERSEY, 180 GSM









### **BOYS HEAVY OVERSIZE TEE**



12,90 €

SUGG. RETAIL PRICE



SHELL FABRIC 1: 100% COTTON, 240 GSM



MEN

### **BOYS BASIC TEE 2-PACK**





SUGG. RETAIL PRICE

SHELL FABRIC 1:



20231290

ACCESSORIES GIRLS BOYS LADIES MEN



UCK2890

### BOYS OVERSIZED STRIPES MESH TEE





24,90 €

SUGG. RETAIL PRICE

SHELL FABRIC 1: 100% POLYESTER, 130 GSM





MEN

210

### **BOYS ORGANIC BASIC TEE** 2-PACK





SUGG. RETAIL PRICE



20231090

SHELL FABRIC 1: 100% COTTON (ORGANIC), 180 GSM





white/black







#### UCK4123

### BOYS ORGANIC BASIC POCKET TEE





SUGG. RETAIL PRICE

SHELL FABRIC 1: 100% COTTON (ORGANIC), 180 GSM













UCK4903

### BOYS SCRIPT LOGO TEE





SUGG. RETAIL PRICE



SHELL FABRIC 1: 100% COTTON, 220 GSM

#### 110/116 - 158/164



white







213

### BOYS OVERSIZED CHECKED SHIRT











34,90 €

SUGG. RETAIL PRICE

SHELL FABRIC 1: 100% COTTON, 125 GSM

110/116 - 158/164



black/white

UCK3508

## **BOYS FROND RESORT SHIRT**





SUGG. RETAIL PRICE



SHELL FABRIC 1: 100% VISCOSE, 115 GSM







## BOYS BASIC SWEAT HOODY



39,9