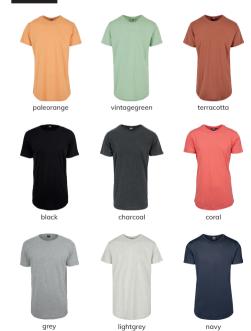

#### S - XXL

black

white

olive

terracotta

whitesand

mandarin

sporty blue

#### S - XXL

balticblue

e paleorange

black

white

darkshadow

olive

whitesand