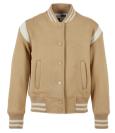

| TB2392<br>TB3086 | Cloudy Crew<br>Basic Terry Hoody<br>Organic Basic Hoody<br>Ultra Heavy Hoody | 49<br>50<br>51<br>52 |
|------------------|------------------------------------------------------------------------------|----------------------|
| TB4921           | Organic 90's Zip Hoody                                                       | 54                   |
| TB6245           | Ultra Heavy Zip Hoody                                                        | 55                   |
| TB6266           | Big Peace Hoody                                                              | 57                   |
| TB6256           | Crocheted Cardigan                                                           | 58                   |
|                  | Overdyed Workwear Jacket                                                     | 59                   |
| TB6227           | Flower AOP Pull Over Jacket                                                  | 60                   |
| TB6228           | Wide Track Jacket                                                            | 61                   |
| TB514            | Denim Vest                                                                   | 62                   |
| TB6231           | Light Bubble Vest                                                            | 64                   |
| TB6247           | Terry Blazer                                                                 | 65                   |
| TB1026           | Block Swim Shorts                                                            | 66                   |
| TB2050           | Retro Swimshorts                                                             | 68                   |
| TB2680           | Embroidery Swim Shorts                                                       | 69                   |
| TB2679           | Pattern Swim Shorts                                                          | 70                   |
| TB1609           | Strech Twill Joggshorts                                                      | 72                   |
| TB2076           | Basic Sweatshorts                                                            | 74                   |
| TB4143           | Low Crotch Sweatshorts                                                       | 75                   |
| TB4156           | Relaxed Fit Jeans Shorts                                                     | 76                   |
| TB4946           | Organic Denim Bermuda Shorts                                                 | 77                   |
| TB6251           | Ultra Heavy Sweatshorts                                                      | 78                   |
| TB6250           | Cotton Linen Shorts                                                          | 79                   |
| TB6248           | Wide Terry Sweatshorts                                                       | 80                   |
| TB6249           | Big Bermuda                                                                  | 81                   |