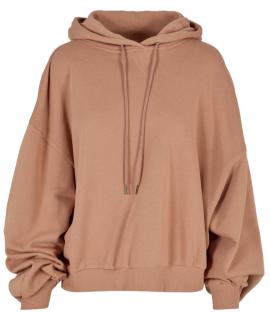

| TB2392<br>TB3086 | Cloudy Crew<br>Basic Terry Hoody<br>Organic Basic Hoody<br>Ultra Heavy Hoody | 49<br>50<br>51<br>52 |
|------------------|------------------------------------------------------------------------------|----------------------|
| TB4921           | Organic 90's Zip Hoody                                                       | 54                   |
| TB6245           | Ultra Heavy Zip Hoody                                                        | 55                   |
| TB6266           | Big Peace Hoody                                                              | 57                   |
| TB6256           | Crocheted Cardigan                                                           | 58                   |
|                  | Overdyed Workwear Jacket                                                     | 59                   |
| TB6227           | Flower AOP Pull Over Jacket                                                  | 60                   |
| TB6228           | Wide Track Jacket                                                            | 61                   |
| TB514            | Denim Vest                                                                   | 62                   |
| TB6231           | Light Bubble Vest                                                            | 64                   |
| TB6247           | Terry Blazer                                                                 | 65                   |
| TB1026           | Block Swim Shorts                                                            | 66                   |
| TB2050           | Retro Swimshorts                                                             | 68                   |
| TB2680           | Embroidery Swim Shorts                                                       | 69                   |
| TB2679           | Pattern Swim Shorts                                                          | 70                   |
| TB1609           | Strech Twill Joggshorts                                                      | 72                   |
| TB2076           | Basic Sweatshorts                                                            | 74                   |
| TB4143           | Low Crotch Sweatshorts                                                       | 75                   |
| TB4156           | Relaxed Fit Jeans Shorts                                                     | 76                   |
| TB4946           | Organic Denim Bermuda Shorts                                                 | 77                   |
| TB6251           | Ultra Heavy Sweatshorts                                                      | 78                   |
| TB6250           | Cotton Linen Shorts                                                          | 79                   |
| TB6248           | Wide Terry Sweatshorts                                                       | 80                   |
| TB6249           | Big Bermuda                                                                  | 81                   |