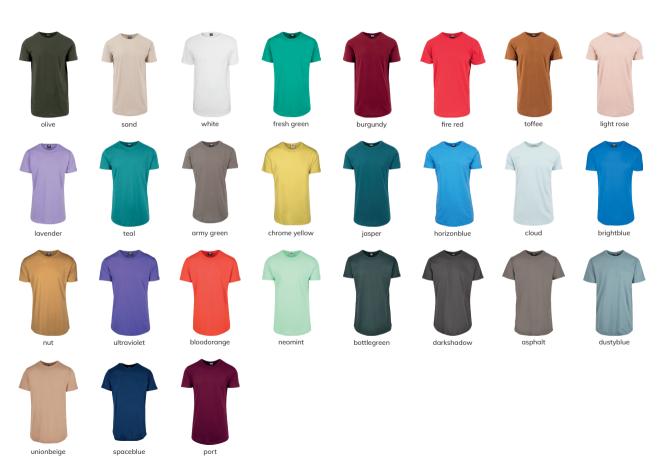

# ORGANIC BASIC TEE

SHELL FABRIC 1: 100% COTTON (ORGANIC), SINGLE JERSEY, 180 GSM

black

horizonblue

white

asphalt

unionbeige