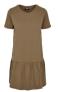

# **LONG SHAPED TURNUP TEE**

2023650

SHELL FABRIC 1: 100% COTTON, SINGLE JERSEY, 200 GSM

#### S - XXL

black

white

olive

terracotta

whitesand

mandarin

sporty blue