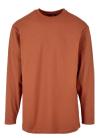

# **LONG SHAPED TURNUP TEE**

2023650

SHELL FABRIC 1: 100% COTTON, SINGLE JERSEY, 200 GSM

#### S - XXL

black

white

olive

terracotta

whitesand

mandarin

sporty blue