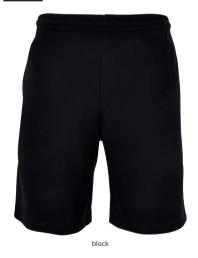

LASTANE, STRETCH COTTON 9.5 OZ., 9.5 OZ







raw washed



light destroyed washed







mid indigo washed

77

### ORGANIC DENIM BERMUDA SHORTS













39,90 €\*

SUGG. RETAIL PRICE

SHELL FABRIC 1: 50% COTTON 50% COTTON (ORGANIC),

20231690

50% ORGANIC COTTON, 50% CONVENTIONAL COTTON, 390 GSM

28 - 44



mid indigo washed

black washed

<sup>\*</sup> Price for regular size run. The prices for plus sizes are slightly higher.

### URBAN CLASSICS

#### TB6251

### ULTRA HEAVY SWEATS-HORTS







SUGG. RETAIL PRICE

SHELL FABRIC 1: 100% COTTON, 460 GSM













# COTTON LINEN SHORTS





SUGG. RETAIL PRICE



SHELL FABRIC 1: 55% LINEN 45% COTTON, 180 GSM

30 - 38











## WIDE TERRY SWEATSHORTS







SUGG. RETAIL PRICE

SHELL FABRIC 1:

65% COTTON 35% POLYESTER, 300 GSM







<sup>\*</sup> Price for regular size run. The prices for plus sizes are slightly higher.



20231690

### **BIG BERMUDA**







SUGG. RETAIL PRICE

SHELL FABRIC 1: 100% COTTON, 320 GSM











### **RIBBED SHORTS**





SUGG. RETAIL PRICE



SHELL FABRIC 1: 100% COTTON, 12 GG







horizonblue

# SPRING | SUMMER 2023





### **ACID WASH SWEATPANTS**









balticblue



SUGG. RETAIL PRICE

SHELL FABRIC 1: 100% COTTON, 300 GSM















# FRONT PLEATED SWEAT PANTS











SHELL FABRIC 1: 65% COTTON 35% POLYESTER, 300 GSM

28 - 44

<sup>\*</sup> Price for regular size run. The prices for plus sizes are slightly higher.

### **CARGO JOGGING PANTS**









terracotta





20232090

SUGG. RETAIL PRICE

SHELL FABRIC 1: 100% COTTON, COTTON TWILL, 320 GSM

XS - 5XL







dar