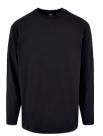

# **LONG SHAPED TURNUP TEE**

2023650

SHELL FABRIC 1: 100% COTTON, SINGLE JERSEY, 200 GSM

#### S - XXL

black

white

olive

terracotta

whitesand

mandarin

sporty blue