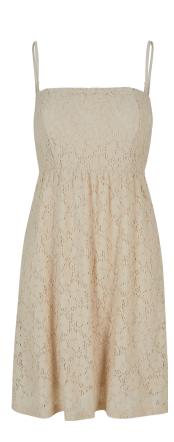

whitesand/spaceblue

whitesand/hugered

<sup>\*</sup> Price for regular size run. The prices for plus sizes are slightly higher.

115

LADIES STRETCH JERSEY CROPPED TEE

SUGG. RETAIL PRICE

SHELL FABRIC 1: 95% COTTON 5% ELASTANE, 180 GSM