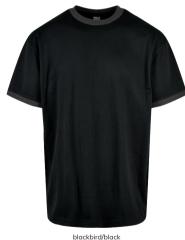

**HEAVY OVERSIZED** TEE

vintagesun

SHELL FABRIC 1: 100% COTTON, SINGLE JERSEY, 240 GSM

<sup>\*</sup> Price for regular size run. The prices for plus sizes are slightly higher.