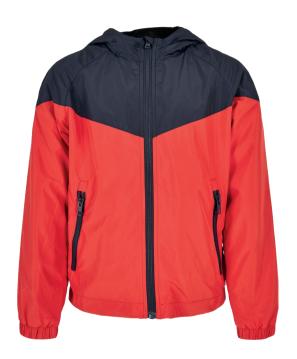

ELL FABRIC 1: 100% COTTON, 220 GSM

#### 110/116 - 158/164



white







213

### BOYS OVERSIZED CHECKED SHIRT











34,90 €

SUGG. RETAIL PRICE

SHELL FABRIC 1: 100% COTTON, 125 GSM

110/116 - 158/164



black/white

UCK3508

## **BOYS FROND RESORT SHIRT**





SUGG. RETAIL PRICE



SHELL FABRIC 1: 100% VISCOSE, 115 GSM







## BOYS BASIC SWEAT HOODY



39,90 €

SUGG. RETAIL PRICE



SHELL FABRIC 1: 65% COTTON 35% POLYESTER, 300 GSM



bodegagreen



spaceblue







unionbeige

## **BOYS ORGANIC BASIC HOODY**







SUGG. RETAIL PRICE

SHELL FABRIC 1: 100% COTTON (ORGANIC), BRUSHED FLEECE, 300 GSM







sand







217

UCK3191

## **BOYS TRIPPLE HOODY**





SUGG. RETAIL PRICE



SHELL FABRIC 1: 65% COTTON 35% POLYESTER, 300 GSM









## **BOYS 2-TONE TECH WIND-RUNNER**





## 39,90 €

SUGG. RETAIL PRICE

SHELL FABRIC 1: 100% POLYESTER, 50D HIGH F, 78 GSM



20231690

LINING 1: 100% POLYESTER, MICRO MESH, 130 GSM LINING 2: 100% POLYESTER, TAFFETA, 68 GSM







black/darkolive

asphalt/black

## BOYS INSET COLLEGE SWEAT JACKET















SHELL FABRIC 1: 65% COTTON 35% POLYESTER, 300 GSM



bodegagreen/white

# **BOYS STRIPES MESH SHORTS**





SUGG. RETAIL PRICE



SHELL FABRIC 1: 100% POLYESTER, 130 GSM







## BOYS STRECH TWILL JOGG-SHORTS









## 29,90 €

SUGG. RETAIL PRICE



SHELL FABRIC 1: 98% COTTON 2% ELASTANE, STRETCH TWILL, 270 GSM











olive



## **BOYS BASIC SWEATSHORTS**



22,90 €

SUGG. RETAIL PRICE



SHELL FABRIC 1: 65% COTTON 35% POLYESTER, BRUSHED FLEECE, 300 GSM



spaceblue



unionbeige



grey



black

bodegagreen

#