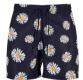

L FABRIC 1: 100% NYLON & POLYAMIDE, NYLON CRINKLE TASLON, 120 GSM



2023990

SHELL FABRIC 2: 100% POLYESTER, TASLON, 100 GSM LINING 1: 100% POLYESTER, MESH, 75 GSM







white/unionbeige

je k

blk/wht

navy/white







white/green

firered/white

black/darkshadow



white/magicmango



white/horizonblue

# EMBROIDERY SWIM SHORTS





SUGG. RETAIL PRICE

SHELL FABRIC 1: 100% POLYESTER, POLYESTER PEACH SKIN, 115 GSM



20231290

LINING 1: 100% POLYESTER, MESH, 75 GSM

S - 5XL







anchor/bottlegreen/ white





navyflamingo

<sup>\*</sup> Price for regular size run. The prices for plus sizes are slightly higher.

70

## PATTERN SWIM SHORTS









SUGG. RETAIL PRICE

SHELL FABRIC 1: 100% POLYESTER, TASLON, 100 GSM



20231090

LINING 1: 100% POLYESTER, MESH, 75 GSM







greenleafs



blackdaisy



palm leaves



palm/olive



anchor/navy



flamingo



blue flower



lightblue/ice

navyseahorse





nautical aop

72

### **STRECH TWILL JOGGSHORTS**



palepink







20231290

SHELL FABRIC 1: 98% COTTON 2% ELASTANE, STRETCH TWILL, 270 GSM

#### S - XXL











sand



darkblue









darksand



darkshadow



lightasphalt



### **BASIC SWEATSHORTS**







SHELL FABRIC 1: 100% COTTON, TERRY, 260 GSM

#### S - XXL











junglegreen





### LOW CROTCH SWEATSHORTS





SUGG. RETAIL PRICE





S - 5XL









black







### **RELAXED FIT JEANS SHORTS**





SUGG. RETAIL PRICE



SHELL FABRIC 1: 98% COTTON 2% ELASTANE, STRETCH COTTON 9.5 OZ., 9.5 OZ







raw washed



light destroyed washed







mid indigo washed

77

### ORGANIC DENIM BERMUDA SHORTS