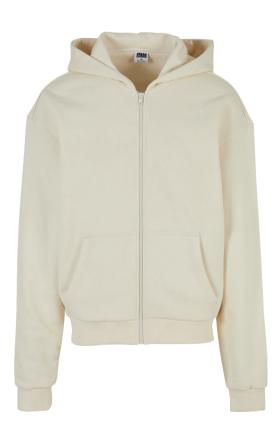

| TB2392<br>TB3086 | Cloudy Crew<br>Basic Terry Hoody<br>Organic Basic Hoody<br>Ultra Heavy Hoody | 49<br>50<br>51<br>52 |
|------------------|------------------------------------------------------------------------------|----------------------|
| TB4921           | Organic 90's Zip Hoody                                                       | 54                   |
| TB6245           | Ultra Heavy Zip Hoody                                                        | 55                   |
| TB6266           | Big Peace Hoody                                                              | 57                   |
| TB6256           | Crocheted Cardigan                                                           | 58                   |
|                  | Overdyed Workwear Jacket                                                     | 59                   |
| TB6227           | Flower AOP Pull Over Jacket                                                  | 60                   |
| TB6228           | Wide Track Jacket                                                            | 61                   |
| TB514            | Denim Vest                                                                   | 62                   |
| TB6231           | Light Bubble Vest                                                            | 64                   |
| TB6247           | Terry Blazer                                                                 | 65                   |
| TB1026           | Block Swim Shorts                                                            | 66                   |
| TB2050           | Retro Swimshorts                                                             | 68                   |
| TB2680           | Embroidery Swim Shorts                                                       | 69                   |
| TB2679           | Pattern Swim Shorts                                                          | 70                   |
| TB1609           | Strech Twill Joggshorts                                                      | 72                   |
| TB2076           | Basic Sweatshorts                                                            | 74                   |
| TB4143           | Low Crotch Sweatshorts                                                       | 75                   |
| TB4156           | Relaxed Fit Jeans Shorts                                                     | 76                   |
| TB4946           | Organic Denim Bermuda Shorts                                                 | 77                   |
| TB6251           | Ultra Heavy Sweatshorts                                                      | 78                   |
| TB6250           | Cotton Linen Shorts                                                          | 79                   |
| TB6248           | Wide Terry Sweatshorts                                                       | 80                   |
| TB6249           | Big Bermuda                                                                  | 81                   |