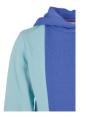

#### **TB638**

14

# SHAPED LONG TEE

SHELL FABRIC 1: 100% COTTON, SINGLE JERSEY, 140 GSM

#### XS - 5XL

<sup>\*</sup> Price for regular size run. The prices for plus sizes are slightly higher.

<sup>\*</sup> Price for regular size run. The prices for plus sizes are slightly higher.