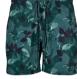

IL PRICE

SHELL FABRIC 1: 100% NYLON & POLYAMIDE, NYLON CRINKLE TASLON, 120 GSM



2023990

SHELL FABRIC 2: 100% POLYESTER, TASLON, 100 GSM LINING 1: 100% POLYESTER, MESH, 75 GSM







white/unionbeige

je k

blk/wht

navy/white







white/green

firered/white

black/darkshadow



white/magicmango



white/horizonblue

# EMBROIDERY SWIM SHORTS





SUGG. RETAIL PRICE

SHELL FABRIC 1: 100% POLYESTER, POLYESTER PEACH SKIN, 115 GSM



20231290

LINING 1: 100% POLYESTER, MESH, 75 GSM

S - 5XL







anchor/bottlegreen/ white





navyflamingo

<sup>\*</sup> Price for regular size run. The prices for plus sizes are slightly higher.

70

## PATTERN SWIM SHORTS









SUGG. RETAIL PRICE

SHELL FABRIC 1: 100% POLYESTER, TASLON, 100 GSM



20231090

LINING 1: 100% POLYESTER, MESH, 75 GSM







greenleafs



blackdaisy



palm leaves



palm/olive



anchor/navy



flamingo



blue flower



lightblue/ice

navyseahorse





nautical aop

72

### **STRECH TWILL JOGGSHORTS**



palepink







20231290

SHELL FABRIC 1: 98% COTTON 2% ELASTANE, STRETCH TWILL, 270 GSM

#### S - XXL











sand



darkblue









darksand



darkshadow



lightasphalt



### **BASIC SWEATSHORTS**







SHELL FABRIC 1: 100% COTTON, TERRY, 260 GSM

#### S - XXL











junglegreen





### LOW CROTCH SWEATSHORTS





SUGG. RETAIL PRICE





S - 5XL









black







### **RELAXED FIT JEANS SHORTS**





SUGG. RETAIL PRICE



SHELL FABRIC 1: 98% COTTON 2% ELASTANE, STRETCH COTTON 9.5 OZ., 9.5 OZ







raw washed



light destroyed washed







mid indigo washed

77

### ORGANIC DENIM BER