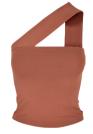

FABRIC 1: 95% COTTON 5% ELASTANE, STRETCH JERSEY, 180 GSM











black

watergreen





softseagrass

### LADIES CROPPED ASYMMETRIC TOP





SUGG. RETAIL PRICE



RICE 2

SHELL FABRIC 1: 97% COTTON 3% ELASTANE, 2BY1 STRETCHRIB, 180 GSM

#### XS - XL









brightviolet

softseagrass



### **LADIES SHORT CROCHET KNIT NECKHOLDER TOP**









SHELL FABRIC 1: 100% ACRYLIC, 5 GG





<sup>\*</sup> Price for regular size run. The prices for plus sizes are slightly higher.

### URBAN CLASSICS

#### **TB5974**

104

### LADIES SHORT WRAPED NECKHOLDER TOP







SHELL FABRIC 1: 95% COTTON 5% ELASTANE, 180 GSM







watergreen



black



white



### URBAN CLASSICS

#### **TB5977**

# LADIES ONE STRAP TOP







SUGG. RETAIL PRICE

SHELL FABRIC 1: 95% COTTON 5% ELASTANE, 180 GSM











terracotta









107

### TB5992

# LADIES SHORT CORSAGE TOP





SUGG. RETAIL PRICE



SHELL FABRIC 1: 95% COTTON 5% ELASTANE, 180 GSM









whitesand

<sup>\*</sup> Price for regular size run. The prices for plus sizes are slightly higher.

**LADIES EXTENDED SHOULDER TEE** 











2023420

SHELL FABRIC 1: 100% COTTON, SINGLE JERSEY, 140 GSM









brown



terracotta



black



grey



lightgrey



olive



pink



white

<sup>\*</sup> Price for regular size run. The prices for plus sizes are slightly higher.

LADIES







110

# LADIES OFF SHOULDER RIB TEE







SUGG. RETAIL PRICE

SHELL FABRIC 1: 97% COTTON 3% ELASTANE, 2X1 RIB, 180 GSM

### XS - XL





lilac

olive

fire red







redwine

softyellow

violablue



softseagrass

black



LADIES STRETCH JERSEY CROPPED