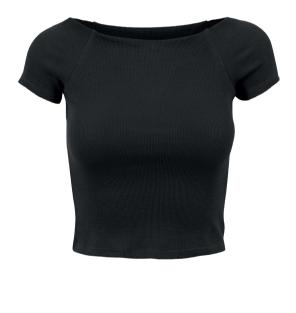

# **FITTED STRETCH TEE**

14,90 €

SUGG. RETAIL PRICE

SHELL FABRIC 1: 95% COTTON 5% ELASTANE, STRETCH JERSEY, 180 GSM

2023650

white

grey