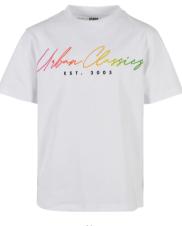

### TB3085

# ORGANIC BASIC TEE

SHELL FABRIC 1: 100% COTTON (ORGANIC), SINGLE JERSEY, 180 GSM

black

horizonblue

white

asphalt

unionbeige