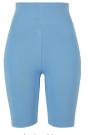

*</sup> Price for regular size run. The prices for plus sizes are slightly higher.

# LADIES RIB JERSEY MIDI SKIRT









SUGG. RETAIL PRICE

SHELL FABRIC 1:

92% POLYESTER 8% ELASTANE, 240 GSM

XXS - 5XL

<sup>34,90 €\*</sup> 

<sup>\*</sup> Price for regular size run. The prices for plus sizes are slightly higher.

# **LADIES LACES SHORTS**





SUGG. RETAIL PRICE

SHELL FABRIC 1: 94% NYLON & POLYAMIDE 6% ELASTANE, 140 GSM



2023850

SHELL FABRIC 2: 100% COTTON, SINGLE JERSEY, 130 GSM



black





# LADIES HIGH WAIST CARGO SHORTS





SUGG. RETAIL PRICE



SHELL FABRIC 1: 98% COTTON 2% ELASTANE, 320 GSM

### 26 - 31





unionbeige

terracotta







169

# LADIES HIGH WAIST CYCLE SHORTS





SUGG. RETAIL PRICE



SHELL FABRIC 1: 95% COTTON 5% ELASTANE, STRETCH INTERLOOK, 270 GSM









terracotta



white



whitesand

<sup>\*</sup> Price for regular size run. The prices for plus sizes are slightly higher.

MEN

# LADIES AOP VISCOSE RESORT SHORTS















SUGG. RETAIL PRICE

SHELL FABRIC 1: 100% VISCOSE, WOVEN FABRIC, 115 GSM







blackflower

bandana





whitesandfruity

blackfruity



# **LADIES SOFT AOP CYCLE SHORTS**











SUGG. RETAIL PRICE

SHELL FABRIC 1: 85% POLYESTER 15% ELASTANE, SOFT STRETCH, 200 GSM







blackfloret

blacksun







blacksoftflower

blackpeace

# **LADIES RECYCLED HIGH WAIST CYCLE HOT PANTS**





SUGG. RETAIL PRICE

SHELL FABRIC 1: 78% POLYESTER (RECYCLED) 22% ELASTANE, RECYCLED STRETCH JERSEY, 230 GSM



2023850





paleorange







black

softseagrass





## URBAN CLASSICS

**TB5498** 

# LADIES CROCHET KNIT SHORTS