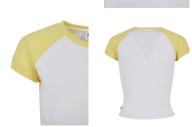

# **OVERSIZED RINGER TEE**

SUGG. RETAIL PRICE

2023650

SHELL FABRIC 1: 100% COTTON, SINGLE JERSEY, 180 GSM

white/royal

<sup>\*</sup> Price for regular size run. The prices for plus sizes are slightly higher.