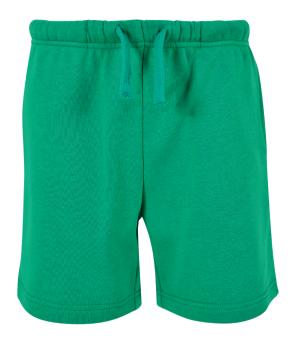

K3191

## **BOYS TRIPPLE HOODY**





SUGG. RETAIL PRICE



SHELL FABRIC 1: 65% COTTON 35% POLYESTER, 300 GSM









## **BOYS 2-TONE TECH WIND-RUNNER**





## 39,90 €

SUGG. RETAIL PRICE

SHELL FABRIC 1: 100% POLYESTER, 50D HIGH F, 78 GSM



20231690

LINING 1: 100% POLYESTER, MICRO MESH, 130 GSM LINING 2: 100% POLYESTER, TAFFETA, 68 GSM







black/darkolive

asphalt/black

## BOYS INSET COLLEGE SWEAT JACKET















SHELL FABRIC 1: 65% COTTON 35% POLYESTER, 300 GSM



bodegagreen/white

# **BOYS STRIPES MESH SHORTS**





SUGG. RETAIL PRICE



SHELL FABRIC 1: 100% POLYESTER, 130 GSM







## BOYS STRECH TWILL JOGG-SHORTS









## 29,90 €

SUGG. RETAIL PRICE



SHELL FABRIC 1: 98% COTTON 2% ELASTANE, STRETCH TWILL, 270 GSM











olive



## **BOYS BASIC SWEATSHORTS**



22,90 €

SUGG. RETAIL PRICE



SHELL FABRIC 1: 65% COTTON 35% POLYESTER, BRUSHED FLEECE, 300 GSM



spaceblue



unionbeige



grey



black

bodegagreen

## URBAN CLASSICS

223

## **UCK014B**

## BOYS SWEATPANTS







bottlegreen

## 29,90 €

SUGG. RETAIL PRICE



20231290

SHELL FABRIC 1: 65% COTTON 35% POLYESTER, BRUSHED FLEECE, 380 GSM











## **BOYS CARGO JOGGING PANTS**





SUGG. RETAIL PRICE

SHELL FABRIC 1: 100% COTTON, TWILL, 320 GSM

















# **BOYS RIPSTOP CARGO PANTS**





44,90 €

SUGG. RETAIL PRICE

SHELL FABRIC 1: 100% COTTON, 225 GSM



# GIRLS



# GIRLS SHORT KIMONO TEE



SUGG. RETAIL PRICE



7,4211402

SHELL FABRIC 1: 100% COTTON, SINGLE JERSEY, 140 GSM

#### 110/116 - 158/164







white

purpleday









pink

black

# URBAN CLASSICS 229

## *