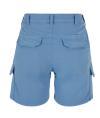

DE LIGHT DENIM SKIRT**









skyblue washed

SUGG. RETAIL PRICE

SHELL FABRIC 1: 100% COTTON, 140 GSM





<sup>39,90 €\*</sup> 

<sup>\*</sup> Price for regular size run. The prices for plus sizes are slightly higher.

# LADIES RIB JERSEY MIDI SKIRT









SUGG. RETAIL PRICE

SHELL FABRIC 1:

92% POLYESTER 8% ELASTANE, 240 GSM

XXS - 5XL

<sup>34,90 €\*</sup> 

<sup>\*</sup> Price for regular size run. The prices for plus sizes are slightly higher.

# **LADIES LACES SHORTS**





SUGG. RETAIL PRICE

SHELL FABRIC 1: 94% NYLON & POLYAMIDE 6% ELASTANE, 140 GSM



2023850

SHELL FABRIC 2: 100% COTTON, SINGLE JERSEY, 130 GSM



black





# LADIES HIGH WAIST CARGO SHORTS





SUGG. RETAIL PRICE



SHELL FABRIC 1: 98% COTTON 2% ELASTANE, 320 GSM

### 26 - 31





unionbeige

terracotta







169

# LADIES HIGH WAIST CYCLE SHORTS





SUGG. RETAIL PRICE



SHELL FABRIC 1: 95% COTTON 5% ELASTANE, STRETCH INTERLOOK, 270 GSM









terracotta



white



whitesand

<sup>\*</sup> Price for regular size run. The prices for plus sizes are slightly higher.

MEN

# LADIES AOP VISCOSE RESORT SHORTS















SUGG. RETAIL PRICE

SHELL FABRIC 1: 100% VISCOSE, WOVEN FABRIC, 115 GSM







blackflower

bandana





whitesandfruity

blackfruity



# **LADIES SOFT AOP CYCLE SHORTS**











SUGG. RETAIL PRICE

SHELL FABRIC 1: 85% POLYESTER 15% ELASTANE, SOFT STRETCH, 200 GSM







blackfloret

blacksun







blacksoftflower

blackpeace

# **LADIES RECYCLED HIGH WAIST CYCLE HOT PANTS**





SUGG. RETAIL PRICE

SHELL FABRIC 1: 78% POLYESTER (RECYCLED) 22% ELASTANE, RECYCLED STRE