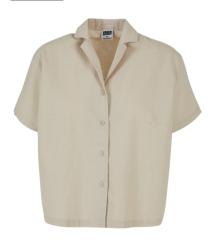

### **TB006**

12

## **TALL TEE**

SHELL FABRIC 1: 90% COTTON 10% VISCOSE, SINGLE JERSEY, 180 GSM

whitesand

<sup>\*</sup> Price for regular size run. The prices for plus sizes are slightly higher.

13

<sup>\*</sup> Price for regular size run. The prices for plus sizes are slightly higher.