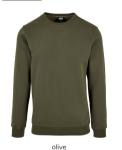

**HEAVY OVERSIZED** TEE

vintagesun

SHELL FABRIC 1: 100% COTTON, SINGLE JERSEY, 240 GSM

<sup>\*</sup> Price for regular size run. The prices for plus sizes are slightly higher.