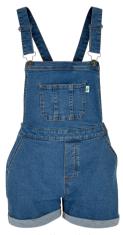

| TB5976 | Ladies Stretch Jersey Cropped Tee               | 115 |
|--------|-------------------------------------------------|-----|
| TB5978 | Ladies Rib Polo Tee                             | 116 |
|        |                                                 |     |
| TB1486 | Ladies Bikini                                   | 117 |
| TB4107 | Ladies Triangle Pattern Bikini                  | 118 |
| TB4112 | Ladies Recycled Triangle Bikini                 | 119 |
| TB6002 | Ladies Recycled Neckholder Swimsuit             | 121 |
|        | Ladies Recycled Retro Swimsuit                  | 122 |
|        | ,                                               |     |
| TB5994 | Ladies Linen Mixed Resort Shirt                 | 125 |
| TB5988 | Ladies Light Denim Resort Shirt                 | 126 |
| TB6005 | Ladies Cropped Flower Embroidery Terry Crewneck | 127 |
| TB5973 | Ladies Cropped Lace Longsleeve                  | 128 |
| TB5970 | Ladies Cropped Crochet Knit Sweater             | 129 |
| TB1524 | Ladies Hoody                                    | 130 |
| TB2984 | Ladies Organic Cotton Hoody                     | 132 |
|        | Ladies Organic Terry Zip Hoody                  | 134 |
| TB4084 | Ladies Organic Oversized Terry Hoody            | 135 |
| TB6004 | Ladies Short Flower Embroidery Terry Hoody      | 136 |
|        |                                                 |     |
| TB2664 | Ladies Crinkle Batwing Jacket                   | 137 |
| TB5488 | Ladies Recycled Oversized Light Bomber Jacket   | 138 |
| TB5489 | Ladies AOP Pullover Jacket                      | 140 |
| TB5490 | Ladies Oversized Colored Denim Jacket           | 141 |
| TB6003 | Ladies Oversized 2 Tone College Terry Jacket    | 143 |
| TB5492 | Ladies Recycled Short Bomber Vest               | 144 |
| TB3638 | Ladies Arrow Windbreaker                        | 145 |
|        |                                                 |     |
| TB922  | Ladies Laces Dress                              | 146 |
| TB1501 | Ladies Off Shoulder Rib Dress                   | 147 |
| TB1910 | Ladies Turtle Extended Shoulder Dress           | 148 |

| ГВ3641 | Ladies Rib Tee Dress                                                                                                                                                                                                                                                                                                                                                                                                                                                                                                                                                                                                                                                                                                                                                                                                                                                                                                                                                                                                                                                                                                                                                                                                                                                                                                                                                                                                                                                                                                                                                                                                                                                                                                                                                                                                                                                                                                                                                                                                                                                                                                           | 149 | TB2632 Ladies High Waist Cycle Shorts              | 169 |
|--------|--------------------------------------------------------------------------------------------------------------------------------------------------------------------------------------------------------------------------------------------------------------------------------------------------------------------------------------------------------------------------------------------------------------------------------------------------------------------------------------------------------------------------------------------------------------------------------------------------------------------------------------------------------------------------------------------------------------------------------------------------------------------------------------------------------------------------------------------------------------------------------------------------------------------------------------------------------------------------------------------------------------------------------------------------------------------------------------------------------------------------------------------------------------------------------------------------------------------------------------------------------------------------------------------------------------------------------------------------------------------------------------------------------------------------------------------------------------------------------------------------------------------------------------------------------------------------------------------------------------------------------------------------------------------------------------------------------------------------------------------------------------------------------------------------------------------------------------------------------------------------------------------------------------------------------------------------------------------------------------------------------------------------------------------------------------------------------------------------------------------------------|-----|----------------------------------------------------|-----|
| ГВ4091 | Ladies Organic Oversized Slit Tee Dress                                                                                                                                                                                                                                                                                                                                                                                                                                                                                                                                                                                                                                                                                                                                                                                                                                                                                                                                                                                                                                                                                                                                                                                                                                                                                                                                                                                                                                                                                                                                                                                                                                                                                                                                                                                                                                                                                                                                                                                                                                                                                        | 150 | TB3435 Ladies AOP Viscose Resort Shorts            | 170 |
| ГВ4094 | Ladies Organic Oversized Terry Hoody Dress                                                                                                                                                                                                                                                                                                                                                                                                                                                                                                                                                                                                                                                                                                                                                                                                                                                                                                                                                                                                                                                                                                                                                                                                                                                                                                                                                                                                                                                                                                                                                                                                                                                                                                                                                                                                                                                                                                                                                                                                                                                                                     | 151 | TB4791 Ladies Soft AOP Cycle Shorts                | 171 |
| ГВ4104 | Ladies Valance Tee Dress                                                                                                                                                                                                                                                                                                                                                                                                                                                                                                                                                                                                                                                                                                                                                                                                                                                                                                                                                                                                                                                                                                                                                                                                                                                                                                                                                                                                                                                                                                                                                                                                                                                                                                                                                                                                                                                                                                                                                                                                                                                                                                       | 152 | TB4802 Ladies Recycled High Waist Cycle Hot Pants  | 172 |
| ГВ4792 | Ladies Organic Long Oversized Tee Dress                                                                                                                                                                                                                                                                                                                                                                                                                                                                                                                                                                                                                                                                                                                                                                                                                                                                                                                                                                                                                                                                                                                                                                                                                                                                                                                                                                                                                                                                                                                                                                                                                                                                                                                                                                                                                                                                                                                                                                                                                                                                                        | 153 | TB5498 Ladies Crochet Knit Shorts                  | 174 |
| ГВ5040 | Ladies Organic Empire Valance Tee Dress                                                                                                                                                                                                                                                                                                                                                                                                                                                                                                                                                                                                                                                                                                                                                                                                                                                                                                                                                                                                                                                                                                                                                                                                                                                                                                                                                                                                                                                                                                                                                                                                                                                                                                                                                                                                                                                                                                                                                                                                                                                                                        | 154 | TB5984 Ladies Colored Strech Denim Shorts          | 175 |
| ГВ5493 | Ladies Cut Out Sleevless Dress                                                                                                                                                                                                                                                                                                                                                                                                                                                                                                                                                                                                                                                                                                                                                                                                                                                                                                                                                                                                                                                                                                                                                                                                                                                                                                                                                                                                                                                                                                                                                                                                                                                                                                                                                                                                                                                                                                                                                                                                                                                                                                 | 155 | TB5985 Ladies Light Denim Shorts                   | 176 |
| ГВ5494 | Ladies Rib Knit Neckholder Dress                                                                                                                                                                                                                                                                                                                                                                                                                                                                                                                                                                                                                                                                                                                                                                                                                                                                                                                                                                                                                                                                                                                                                                                                                                                                                                                                                                                                                                                                                                                                                                                                                                                                                                                                                                                                                                                                                                                                                                                                                                                                                               | 156 | TB5989 Ladies Vintage Denim Shorts                 | 177 |
| ГВ5500 | Ladies Cut Out Dress                                                                                                                                                                                                                                                                                                                                                                                                                                                                                                                                                                                                                                                                                                                                                                                                                                                                                                                                                                                                                                                                                                                                                                                                                                                                                                                                                                                                                                                                                                                                                                                                                                                                                                                                                                                                                                                                                                                                                                                                                                                                                                           | 157 | TB5990 Ladies Organic Short Dungaree               | 179 |
| ГВ5972 | Ladies Rib One Shoulder Dress                                                                                                                                                                                                                                                                                                                                                                                                                                                                                                                                                                                                                                                                                                                                                                                                                                                                                                                                                                                                                                                                                                                                                                                                                                                                                                                                                                                                                                                                                                                                                                                                                                                                                                                                                                                                                                                                                                                                                                                                                                                                                                  | 158 | TB5993 Ladies Linen Mixed Shorts                   | 180 |
| ГВ4096 | Ladies Short Viscose Belt Jumpsuit                                                                                                                                                                                                                                                                                                                                                                                                                                                                                                                                                                                                                                                                                                                                                                                                                                                                                                                                                                                                                                                                                                                                                                                                                                                                                                                                                                                                                                                                                                                                                                                                                                                                                                                                                                                                                                                                                                                                                                                                                                                                                             | 159 | TB5998 Ladies Organic Terry Shorts                 | 181 |
| ГВ5999 | Ladies Recycled Cycle Jumpsuit                                                                                                                                                                                                                                                                                                                                                                                                                                                                                                                                                                                                                                                                                                                                                                                                                                                                                                                                                                                                                                                                                                                                                                                                                                                                                                                                                                                                                                                                                                                                                                                                                                                                                                                                                                                                                                                                                                                                                                                                                                                                                                 | 160 | TB6012 Ladies High Waist AOP Tech Cycle Shorts     | 182 |
|        |                                                                                                                                                                                                                                                                                                                                                                                                                                                                                                                                                                                                                                                                                                                                                                                                                                                                                                                                                                                                                                                                                                                                                                                                                                                                                                                                                                                                                                                                                                                                                                                                                                                                                                                                                                                                                                                                                                                                                                                                                                                                                                                                |     | TB1174 Ladies Tech Mesh Leggings                   | 183 |
| ГВ4099 | Ladies Viscose Midi Skirt                                                                                                                                                                                                                                                                                                                                                                                                                                                                                                                                                                                                                                                                                                                                                                                                                                                                                                                                                                                                                                                                                                                                                                                                                                                                                                                                                                                                                                                                                                                                                                                                                                                                                                                                                                                                                                                                                                                                                                                                                                                                                                      | 162 | TB3216 Ladies Lace Striped Leggings                | 184 |
| ГВ4367 | Ladies Viscose Mini Skirt                                                                                                                                                                                                                                                                                                                                                                                                                                                                                                                                                                                                                                                                                                                                                                                                                                                                                                                                                                                                                                                                                                                                                                                                                                                                                                                                                                                                                                                                                                                                                                                                                                                                                                                                                                                                                                                                                                                                                                                                                                                                                                      | 163 | TB4005 Ladies Tech Mesh AOP Leggings               | 185 |
| ГВ5496 | Ladies 3/4 Crochet Knit Skirt                                                                                                                                                                                                                                                                                                                                                                                                                                                                                                                                                                                                                                                                                                                                                                                                                                                                                                                                                                                                                                                                                                                                                                                                                                                                                                                                                                                                                                                                                                                                                                                                                                                                                                                                                                                                                                                                                                                                                                                                                                                                                                  | 164 | TB4771 Ladies Soft AOP Leggings                    | 186 |
| ГВ5987 | Ladies Long Wide Light Denim Skirt                                                                                                                                                                                                                                                                                                                                                                                                                                                                                                                                                                                                                                                                                                                                                                                                                                                                                                                                                                                                                                                                                                                                                                                                                                                                                                                                                                                                                                                                                                                                                                                                                                                                                                                                                                                                                                                                                                                                                                                                                                                                                             | 165 | TB5020 Ladies Recycled High Waist Flared Leggings  | 188 |
| ГВ6007 | Ladies Rib Jersey Midi Skirt                                                                                                                                                                                                                                                                                                                                                                                                                                                                                                                                                                                                                                                                                                                                                                                                                                                                                                                                                                                                                                                                                                                                                                                                                                                                                                                                                                                                                                                                                                                                                                                                                                                                                                                                                                                                                                                                                                                                                                                                                                                                                                   | 166 | TB5497 Ladies Flared Crochet Knit Leggings         | 189 |
| ГВ2594 | Ladies Laces Shorts                                                                                                                                                                                                                                                                                                                                                                                                                                                                                                                                                                                                                                                                                                                                                                                                                                                                                                                                                                                                                                                                                                                                                                                                                                                                                                                                                                                                                                                                                                                                                                                                                                                                                                                                                                                                                                                                                                                                                                                                                                                                                                            | 167 | TB1955 Ladies Viscose Bandeau Jumpsuit             | 190 |
| ГВ3431 | Ladies High Waist Cargo Shorts                                                                                                                                                                                                                                                                                                                                                                                                                                                                                                                                                                                                                                                                                                                                                                                                                                                                                                                                                                                                                                                                                                                                                                                                                                                                                                                                                                                                                                                                                                                                                                                                                                                                                                                                                                                                                                                                                                                                                                                                                                                                                                 | 168 | TB5000 Ladies Long Sleeveless Modal Jumpsuit       | 191 |
|        |                                                                                                                                                                                                                                                                                                                                                                                                                                                                                                                                                                                                                                                                                                                                                                                                                                                                                                                                                                                                                                                                                                                                                                                                                                                                                                                                                                                                                                                                                                                                                                                                                                                                                                                                                                                                                                                                                                                                                                                                                                                                                                                                |     | TB3048 Ladies High Waist Cargo Pants               | 192 |
|        |                                                                                                                                                                                                                                                                                                                                                                                                                                                                                                                                                                                                                                                                                                                                                                                                                                                                                                                                                                                                                                                                                                                                                                                                                                                                                                                                                                                                                                                                                                                                                                                                                                                                                                                                                                                                                                                                                                                                                                                                                                                                                                                                |     | TB3626 Ladies High Waist Cargo Jogging Pants       | 194 |
|        |                                                                                                                                                                                                                                                                                                                                                                                                                                                                                                                                                                                                                                                                                                                                                                                                                                                                                                                                                                                                                                                                                                                                                                                                                                                                                                                                                                                                                                                                                                                                                                                                                                                                                                                                                                                                                                                                                                                                                                                                                                                                                                                                |     | TB4086 Ladies Organic High Waist Sweat Pants       | 195 |
|        |                                                                                                                                                                                                                                                                                                                                                                                                                                                                                                                                                                                                                                                                                                                                                                                                                                                                                                                                                                                                                                                                                                                                                                                                                                                                                                                                                                                                                                                                                                                                                                                                                                                                                                                                                                                                                                                                                                                                                                                                                                                                                                                                |     | TB4524 Ladies High Waist 90'S Wide Leg Denim Pants | 196 |
|        | and the state of t |     | TB5986 Ladies Light Denim Wide Leg Pants           | 197 |
|        |                                                                                                                                                                                                                                                                                                                                                                                                                                                                                                                                                                                                                                                                                                                                                                                                                                                                                                                                                                                                                                                                                                                                                                                                                                                                                                                                                                                                                                                                                                                                                                                                                                                                                                                                                                                                                                                                                                                                                                                                                                                                                                                                |     | TB5991 Ladies High Linen Mixed Wide Leg Pants      | 198 |
| 77 (82 |                                                                                                                                                                                                                                                                                                                                                                                                                                                                                                                                                                                                                                                                                                                                                                                                                                                                                                                                                                                                                                                                                                                                                                                                                                                                                                                                                                                                                                                                                                                                                                                                                                                                                                                                                                                                                                                                                                                                                                                                                                                                                                                                | _   | TB5996 Ladies Wide Leg Viscose Pants               | 200 |
| 100    |                                                                                                                                                                                                                                                                                                                                                                                                                                                                                                                                                                                                                                                                                                                                                                                                                                                                                                                                                                                                                                                                                                                                                                                                                                                                                                                                                                                                                                                                                                                                                                                                                                                                                                                                                                                                                                                                                                                                                                                                                                                                                                                                |     | TB5997 Ladies Flared Pin Tuck Terry Pants          | 201 |
|        |                                                                                                                                                                                                                                                                                                                                                                                                                                                                                                                                                                                                                                                                                                                                                                                                                                                                                                                                                                                                                                                                                                                                                                                                                                                                                                                                                                                                                                                                                                                                                                                                                                                                                                                                                                                                                                                                                                                                                                                                                                                                                                                                |     | TB2597 Ladies Modal Culotte                        | 202 |
|        |                                                                                                                                                                                                                                                                                                                                                                                                                                                                                                                                                                                                                                                                                                                                                                                                                                                                                                                                                                                                                                                                                                                                                                                                                                                                                                                                                                                                                                                                                                                                                                                                                                                                                                                                                                                                                                                                                                                                                                                                                                                                                                                                |     | TB6006 Ladies Straight Leg Rib Interlock Culotte   | 203 |