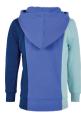

#### **TB638**

14

# SHAPED LONG TEE

SHELL FABRIC 1: 100% COTTON, SINGLE JERSEY, 140 GSM

#### XS - 5XL

<sup>\*</sup> Price for regular size run. The prices for plus sizes are slightly higher.

<sup>\*</sup> Price for regular size run. The prices for plus sizes are slightly higher.