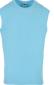

#### TB1562

# OPEN EDGE SLEEVELESS TEE

SUGG. RETAIL PRICE

2023650

SHELL FABRIC 1: 60% COTTON 40% POLYESTER, SINGLE JERSEY, 180 GSM

#### S - XXL

balticblue

e paleorange

black

white

darkshadow

olive

whitesand