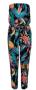

# **LADIES RECYCLED NECKHOLDER SWIMSUIT**

39,90 €

SUGG. RETAIL PRICE

SHELL FABRIC 1: 83% POLYESTER 17% ELASTANE, 190 GSM

20231690

LINING 1: 100% POLYESTER, 95 GSM