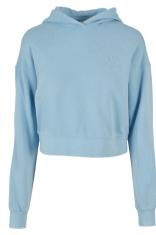

| TB2392<br>TB3086 | Cloudy Crew<br>Basic Terry Hoody<br>Organic Basic Hoody<br>Ultra Heavy Hoody | 49<br>50<br>51<br>52 |
|------------------|------------------------------------------------------------------------------|----------------------|
| TB4921           | Organic 90's Zip Hoody                                                       | 54                   |
| TB6245           | Ultra Heavy Zip Hoody                                                        | 55                   |
| TB6266           | Big Peace Hoody                                                              | 57                   |
| TB6256           | Crocheted Cardigan                                                           | 58                   |
|                  | Overdyed Workwear Jacket                                                     | 59                   |
| TB6227           | Flower AOP Pull Over Jacket                                                  | 60                   |
| TB6228           | Wide Track Jacket                                                            | 61                   |
| TB514            | Denim Vest                                                                   | 62                   |
| TB6231           | Light Bubble Vest                                                            | 64                   |
| TB6247           | Terry Blazer                                                                 | 65                   |
| TB1026           | Block Swim Shorts                                                            | 66                   |
| TB2050           | Retro Swimshorts                                                             | 68                   |
| TB2680           | Embroidery Swim Shorts                                                       | 69                   |
| TB2679           | Pattern Swim Shorts                                                          | 70                   |
| TB1609           | Strech Twill Joggshorts                                                      | 72                   |
| TB2076           | Basic Sweatshorts                                                            | 74                   |
| TB4143           | Low Crotch Sweatshorts                                                       | 75                   |
| TB4156           | Relaxed Fit Jeans Shorts                                                     | 76                   |
| TB4946           | Organic Denim Bermuda Shorts                                                 | 77                   |
| TB6251           | Ultra Heavy Sweatshorts                                                      | 78                   |
| TB6250           | Cotton Linen Shorts                                                          | 79                   |
| TB6248           | Wide Terry Sweatshorts                                                       | 80                   |
| TB6249           | Big Bermuda                                                                  | 81                   |