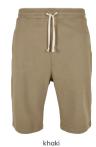

## **LIGHT BUBBLE VEST**

SUGG. RETAIL PRICE

SHELL FABRIC 1: 100% POLYESTER, 68 GSM

20232490

LINING 1: 100% POLYESTER, 68 GSM