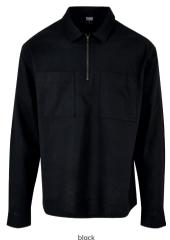

## VISCOSE CAMP SHIRT

SUGG. RETAIL PRICE

SHELL FABRIC 1: 100% VISCOSE, WOVEN FABRIC, 115 GSM

#### S - 5XL

balticblue