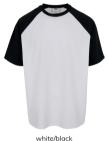

# **OVERSIZED RINGER TEE**

SUGG. RETAIL PRICE

2023650

SHELL FABRIC 1: 100% COTTON, SINGLE JERSEY, 180 GSM

white/royal

<sup>\*</sup> Price for regular size run. The prices for plus sizes are slightly higher.