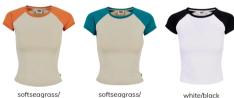

# **OVERSIZED RINGER TEE**

SUGG. RETAIL PRICE

2023650

SHELL FABRIC 1: 100% COTTON, SINGLE JERSEY, 180 GSM

white/royal

<sup>\*</sup> Price for regular size run. The prices for plus sizes are slightly higher.