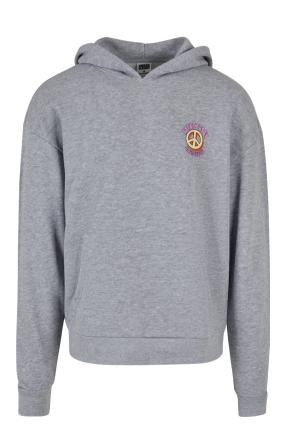

| TB006  | Tall Tee                        |
|--------|---------------------------------|
| TB638  | Shaped Long Tee                 |
| TB814  | Fitted Stretch Tee              |
| TB1561 | Long Shaped Turnup Tee          |
| TB1562 | Open Edge Sleeveless Tee        |
| TB1778 | Heavy Oversized Tee             |
| TB3085 | Organic Basic Tee               |
| TB4664 | Oversized Ringer Tee            |
| TB4908 | Organic Oversized Raglan Tee    |
| TB5936 | Organic Oversized V-Neck Tee    |
| TB5939 | Heavy Oversized Garment Dye Tee |
| TB6221 | Heavy Oversized Acid Wash Tee   |
| TB6224 | Organic Oversized Sleeve Tee    |
| TB6264 | Organic Big Peace Tee           |
| TB6265 | Organic Cloudy Tee              |
| TB6223 | Oversized Zip Polo              |