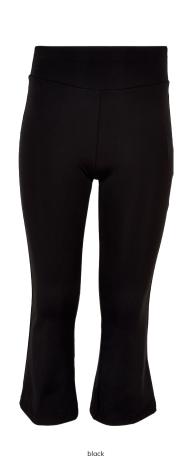

FABRIC 2: 65% COTTON 35% ELASTANE, 2X2 RIB, 420 GSM







black



softlilac



hugered



unionbeige



duskrose

pink





ACCESSORIES

UCK3048

## **GIRLS HIGH WAIST CARGO PANTS**







SHELL FABRIC 1: 98% COTTON 2% ELASTANE, 320 GSM















## **GIRLS TECH MESH LEGGINGS**





17,90 €

SUGG. RETAIL PRICE

SHELL FABRIC 1: 80% NYLON & POLYAMIDE, 20% ELASTANE, STRETCH JERSEY, 210 GSM

2023790

SHELL FABRIC 2: 90% POLYESTER 10% ELASTANE, FUNCTION MESH, 180 GSM







unionbeige





darkolive

girlypink

## URBAN CLASSICS

## UCK4771

# GIRLS SOFT AOP LEGGINGS





blackfloret

## 14,90 €



SUGG. RETAIL PRICE

JOGG. NETAILT NICE

SHELL FABRIC 1: 85% POLYESTER 15% ELASTANE, 200 GSM

#### <u>110/</u>116 - 158/164



blacksoftflower

## GIRLS RECYCLED HIGH WAIST FLARED LEGGINGS







SUGG. RETAIL PRICE



RICE

SHELL FABRIC 1: 78% POLYESTER 22% ELASTANE



#### 110/116 - 158/164



unionbeige







# **SUNGLASSES NAPLES**













2023650





## **SUNGLASSES HELSINKI**









SHELL FABRIC 1: 95% POLYCARBONAT 5% COPPER



black







#### **TB6447**

# SUNGLASSES MANILA











SUGG. RETAIL PRICE



SHELL FABRIC 1: 40% POLYCARBONAT 40% COPPER 20% STAINLESS STEEL



gunmetal/batikblue

MEN

# SUNGLASSES VENICE



















2023650



# SUNGLASSES OSLO



















2023650



2023750

TB6453

# SUNGLASSES MILANO





SUGG. RETAIL PRICE











# **SUNGLASSES TURIN**











SUGG. RETAIL PRICE











# **SUNGLASSES KIEV**





SUGG. RETAIL PRICE



SHELL FABRIC 1: 95% POLYCARBONAT 5% COPPER





# **COLOR GRADIANT SUNGLASSES CHAIN**