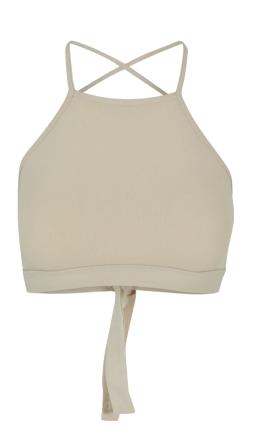

| TB6000 | Ladies Recycled Asymmetrical Bra                | 96  |
|--------|-------------------------------------------------|-----|
| TB4801 | Ladies Recycled Squared Sports Bra              | 97  |
| TB6001 | Ladies Crossed Sports Bra                       | 98  |
| TB5499 | Ladies Rib Knit Sleevless Body                  | 99  |
| TB1498 | Ladies Cropped Rib Top                          | 100 |
| TB2600 | Ladies Triangle Top                             | 101 |
| TB2609 | Ladies Cropped Asymmetric Top                   | 102 |
| TB5495 | Ladies Short Crochet Knit Neckholder Top        | 103 |
| TB5974 | Ladies Short Wraped Neckholder Top              | 104 |
| TB5977 | Ladies One Strap Top                            | 106 |
| TB5992 | Ladies Short Corsage Top                        | 107 |
| TB771  | Ladies Extended Shoulder Tee                    | 108 |
| TB1500 | Ladies Off Shoulder Rib Tee                     | 110 |
| TB2754 | Ladies Stretch Jersey Cropped Tee               | 111 |
| TB3634 | Ladies Oversized Boyfriend Tee                  | 112 |
| TB4092 | Ladies Modal Extended Shoulder Tee              | 113 |
| TB5075 | Ladies Organic Stretch Short Retro Baseball Tee | 114 |
|        |                                                 |     |