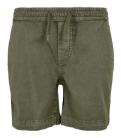

FLEECE, 300 GSM







sand







217

UCK3191

## **BOYS TRIPPLE HOODY**





SUGG. RETAIL PRICE



SHELL FABRIC 1: 65% COTTON 35% POLYESTER, 300 GSM









## **BOYS 2-TONE TECH WIND-RUNNER**





## 39,90 €

SUGG. RETAIL PRICE

SHELL FABRIC 1: 100% POLYESTER, 50D HIGH F, 78 GSM



20231690

LINING 1: 100% POLYESTER, MICRO MESH, 130 GSM LINING 2: 100% POLYESTER, TAFFETA, 68 GSM







black/darkolive

asphalt/black

## BOYS INSET COLLEGE SWEAT JACKET















SHELL FABRIC 1: 65% COTTON 35% POLYESTER, 300 GSM



bodegagreen/white

# **BOYS STRIPES MESH SHORTS**





SUGG. RETAIL PRICE



SHELL FABRIC 1: 100% POLYESTER, 130 GSM







## BOYS STRECH TWILL JOGG-SHORTS









## 29,90 €

SUGG. RETAIL PRICE



SHELL FABRIC 1: 98% COTTON 2% ELASTANE, STRETCH TWILL, 270 GSM











olive



## **BOYS BASIC SWEATSHORTS**



22,90 €

SUGG. RETAIL PRICE



SHELL FABRIC 1: 65% COTTON 35% POLYESTER, BRUSHED FLEECE, 300 GSM



spaceblue



unionbeige



grey



black

bodegagreen

## URBAN CLASSICS

223

## **UCK014B**

## BOYS SWEATPANTS







bottlegreen

## 29,90 €

SUGG. RETAIL PRICE



20231290

SHELL FABRIC 1: 65% COTTON 35% POLYESTER, BRUSHED FLEECE, 380 GSM











## **BOYS CARGO JOGGING PANTS**





SUGG. RETAIL PRICE

SHELL FABRIC 1: 100% COTTON, TWILL, 320 GSM

















# **BOYS RIPSTOP CARGO PANTS**





44,90 €

SUGG. RETAIL PRICE

SHELL FABRIC 1: 100% COTTON, 225 GSM



# GIRLS



# GIRLS SHORT KIMONO TEE



SUGG. RETAIL PRICE



7,4211402

SHELL FABRIC 1: 100% COTTON, SINGLE JERSEY, 140 GSM

#### 110/116 - 158/164







white

purpleday