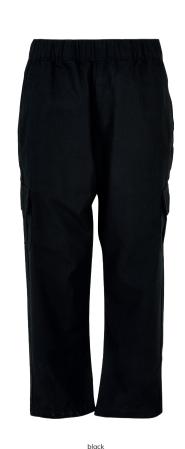

# **ORGANIC OVERSIZED V-NECK TEE**

SUGG. RETAIL PRICE

SHELL FABRIC 1: 100% COTTON (ORGANIC), 180 GSM

20231090

27

black