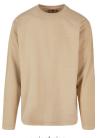

# **LONG SHAPED TURNUP TEE**

2023650

SHELL FABRIC 1: 100% COTTON, SINGLE JERSEY, 200 GSM

#### S - XXL

black

white

olive

terracotta

whitesand

mandarin

sporty blue