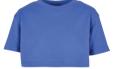

# **LONG SHAPED TURNUP TEE**

2023650

SHELL FABRIC 1: 100% COTTON, SINGLE JERSEY, 200 GSM