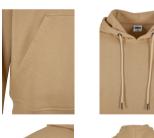

| TB2392<br>TB3086 | Cloudy Crew<br>Basic Terry Hoody<br>Organic Basic Hoody<br>Ultra Heavy Hoody | 49<br>50<br>51<br>52 |
|------------------|------------------------------------------------------------------------------|----------------------|
| TB4921           | Organic 90's Zip Hoody                                                       | 54                   |
| TB6245           | Ultra Heavy Zip Hoody                                                        | 55                   |
| TB6266           | Big Peace Hoody                                                              | 57                   |
| TB6256           | Crocheted Cardigan                                                           | 58                   |
|                  | Overdyed Workwear Jacket                                                     | 59                   |
| TB6227           | Flower AOP Pull Over Jacket                                                  | 60                   |
| TB6228           | Wide Track Jacket                                                            | 61                   |
| TB514            | Denim Vest                                                                   | 62                   |
| TB6231           | Light Bubble Vest                                                            | 64                   |
| TB6247           | Terry Blazer                                                                 | 65                   |
| TB1026           | Block Swim Shorts                                                            | 66                   |
| TB2050           | Retro Swimshorts                                                             | 68                   |
| TB2680           | Embroidery Swim Shorts                                                       | 69                   |
| TB2679           | Pattern Swim Shorts                                                          | 70                   |
| TB1609           | Strech Twill Joggshorts                                                      | 72                   |
| TB2076           | Basic Sweatshorts                                                            | 74                   |
| TB4143           | Low Crotch Sweatshorts                                                       | 75                   |
| TB4156           | Relaxed Fit Jeans Shorts                                                     | 76                   |
| TB4946           | Organic Denim Bermuda Shorts                                                 | 77                   |
| TB6251           | Ultra Heavy Sweatshorts                                                      | 78                   |
| TB6250           | Cotton Linen Shorts                                                          | 79                   |
| TB6248           | Wide Terry Sweatshorts                                                       | 80                   |
| TB6249           | Big Bermuda                                                                  | 81                   |