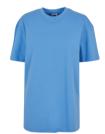

# **FITTED STRETCH TEE**

14,90 €

SUGG. RETAIL PRICE

SHELL FABRIC 1: 95% COTTON 5% ELASTANE, STRETCH JERSEY, 180 GSM

2023650

white

grey