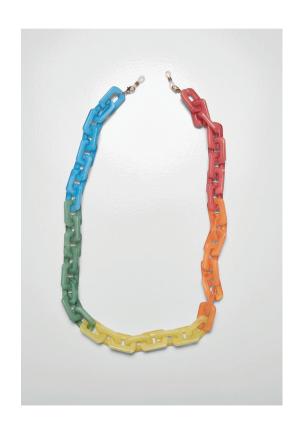

| TB6445 | Sunglasses Naples                     | 254 |
|--------|---------------------------------------|-----|
| TB6446 | Sunglasses Helsinki                   | 255 |
| TB6447 | Sunglasses Manila                     | 257 |
| TB6448 | Sunglasses Venice                     | 258 |
| TB6452 | Sunglasses Oslo                       | 260 |
| TB6453 | Sunglasses Milano                     | 261 |
| TB6454 | Sunglasses Turin                      | 262 |
| TB6486 | Sunglasses Kiev                       | 263 |
| TB6456 | Color Gradiant Sunglasses Chain       | 264 |
| TB6442 | Big Pattern Bandana                   | 265 |
| TB6443 | Big Satin Bandana                     | 266 |
| TB6441 | Braid Bast Headband 2-Pack            | 267 |
| TB6460 | Heart Padlock Necklace                | 268 |
| TB6461 | Charon Intertwine Necklace            | 269 |
| TB6464 | Padlock Pearl Layering Necklace       | 270 |
| TB6467 | Peace Bead Layering Necklace          | 271 |
| TB6468 | Flower Bead Various Layering Necklace | 272 |
| TB6482 | Various Pearl Layering Anklet         | 274 |
| TB6469 | Various Pearl Layering Necklace       | 275 |
| TB6474 | Charon Intertwine Bracelet            | 276 |