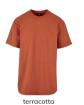

# **LONG SHAPED TURNUP TEE**

2023650

SHELL FABRIC 1: 100% COTTON, SINGLE JERSEY, 200 GSM

#### S - XXL

black

white

olive

terracotta

whitesand

mandarin

sporty blue