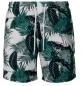

0% NYLON & POLYAMIDE, NYLON CRINKLE TASLON, 120 GSM



2023990

SHELL FABRIC 2: 100% POLYESTER, TASLON, 100 GSM LINING 1: 100% POLYESTER, MESH, 75 GSM







white/unionbeige

je k

blk/wht

navy/white







white/green

firered/white

black/darkshadow



white/magicmango



white/horizonblue

# EMBROIDERY SWIM SHORTS





SUGG. RETAIL PRICE

SHELL FABRIC 1: 100% POLYESTER, POLYESTER PEACH SKIN, 115 GSM



20231290

LINING 1: 100% POLYESTER, MESH, 75 GSM

S - 5XL







anchor/bottlegreen/ white





navyflamingo

<sup>\*</sup> Price for regular size run. The prices for plus sizes are slightly higher.

70

## PATTERN SWIM SHORTS









SUGG. RETAIL PRICE

SHELL FABRIC 1: 100% POLYESTER, TASLON, 100 GSM



20231090

LINING 1: 100% POLYESTER, MESH, 75 GSM







greenleafs



blackdaisy



palm leaves



palm/olive



anchor/navy



flamingo



blue flower



lightblue/ice

navyseahorse





nautical aop

72

### **STRECH TWILL JOGGSHORTS**



palepink







20231290

SHELL FABRIC 1: 98% COTTON 2% ELASTANE, STRETCH TWILL, 270 GSM

#### S - XXL











sand



darkblue









darksand



darkshadow



lightasphalt



### **BASIC SWEATSHORTS**







SHELL FABRIC 1: 100% COTTON, TERRY, 260 GSM

#### S - XXL











junglegreen





### LOW CROTCH SWEATSHORTS





SUGG. RETAIL PRICE





S - 5XL









black







### **RELAXED FIT JEANS SHORTS**





SUGG. RETAIL PRICE



SHELL FABRIC 1: 98% COTTON 2% ELASTANE, STRETCH COTTON 9.5 OZ., 9.5 OZ







raw washed



light destroyed washed







mid indigo washed

77

### ORGANIC DENIM BERMUDA SHORTS













39,