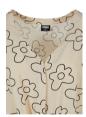

# **ORGANIC OVERSIZED RAGLAN TEE**

SHELL FABRIC 1: 100% COTTON (ORGANIC), ORGANIC COTTON SINGLE JERSEY, 200 GSM

white/unionbeige