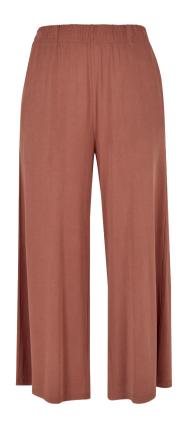

# **ORGANIC OVERSIZED V-NECK TEE**

SUGG. RETAIL PRICE

SHELL FABRIC 1: 100% COTTON (ORGANIC), 180 GSM

20231090

27

black