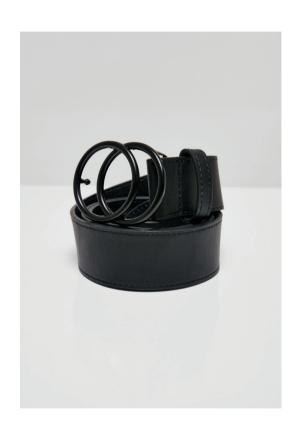

| TB6476  | Padlock Pearl Layering Bracelet | 277 |
|---------|---------------------------------|-----|
| TB305   | Canvas Belts                    | 278 |
| TB6433  | Coloured Ring Buckle Belt       | 280 |
| TB6434  | Ostrich Synthetic Leather Belt  | 281 |
| TB6435  | Chain Net Belt                  | 282 |
| UCK305  | Canvas Belt Kids 2-Pack         | 283 |
| UCK2560 | Elastic Belt Set Kids           | 284 |
| UCK2774 | Belts Trio Kids                 | 285 |
| TB1644  | Invisible Socks 5-Pack          | 286 |
| TB1692  | Double ZIP Shoulder Bag         | 287 |
| TB1470  | No Show Socks 5-Pack            | 288 |
| TB961   | Hip Bag                         | 289 |
| TB6422  | Coated Basic Shoulder Bag       | 290 |
| TB6444  | Braid Bast Bucket Hat           | 291 |
| TB6439  | Statement Hair Clips 3-Pack     | 292 |
| TB6440  | Chain Hair Clips 2-Pack         | 293 |
|         |                                 |     |