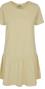

# **LONG SHAPED TURNUP TEE**

2023650

SHELL FABRIC 1: 100% COTTON, SINGLE JERSEY, 200 GSM

#### S - XXL

black

white

olive

terracotta

whitesand

mandarin

sporty blue