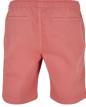

| TB2392<br>TB3086 | Cloudy Crew<br>Basic Terry Hoody<br>Organic Basic Hoody<br>Ultra Heavy Hoody | 49<br>50<br>51<br>52 |
|------------------|------------------------------------------------------------------------------|----------------------|
| TB4921           | Organic 90's Zip Hoody                                                       | 54                   |
| TB6245           | Ultra Heavy Zip Hoody                                                        | 55                   |
| TB6266           | Big Peace Hoody                                                              | 57                   |
| TB6256           | Crocheted Cardigan                                                           | 58                   |
|                  | Overdyed Workwear Jacket                                                     | 59                   |
| TB6227           | Flower AOP Pull Over Jacket                                                  | 60                   |
| TB6228           | Wide Track Jacket                                                            | 61                   |
| TB514            | Denim Vest                                                                   | 62                   |
| TB6231           | Light Bubble Vest                                                            | 64                   |
| TB6247           | Terry Blazer                                                                 | 65                   |
| TB1026           | Block Swim Shorts                                                            | 66                   |
| TB2050           | Retro Swimshorts                                                             | 68                   |
| TB2680           | Embroidery Swim Shorts                                                       | 69                   |
| TB2679           | Pattern Swim Shorts                                                          | 70                   |
| TB1609           | Strech Twill Joggshorts                                                      | 72                   |
| TB2076           | Basic Sweatshorts                                                            | 74                   |
| TB4143           | Low Crotch Sweatshorts                                                       | 75                   |
| TB4156           | Relaxed Fit Jeans Shorts                                                     | 76                   |
| TB4946           | Organic Denim Bermuda Shorts                                                 | 77                   |
| TB6251           | Ultra Heavy Sweatshorts                                                      | 78                   |
| TB6250           | Cotton Linen Shorts                                                          | 79                   |
| TB6248           | Wide Terry Sweatshorts                                                       | 80                   |
| TB6249           | Big Bermuda                                                                  | 81                   |