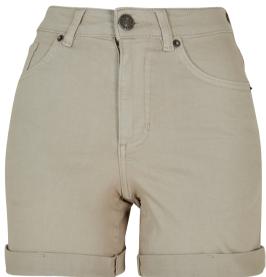

| ГВ3641 | Ladies Rib Tee Dress                                                                                                                                                                                                                                                                                                                                                                                                                                                                                                                                                                                                                                                                                                                                                                                                                                                                                                                                                                                                                                                                                                                                                                                                                                                                                                                                                                                                                                                                                                                                                                                                                                                                                                                                                                                                                                                                                                                                                                                                                                                                                                           | 149 | TB2632 Ladies High Waist Cycle Shorts              | 169 |
|--------|--------------------------------------------------------------------------------------------------------------------------------------------------------------------------------------------------------------------------------------------------------------------------------------------------------------------------------------------------------------------------------------------------------------------------------------------------------------------------------------------------------------------------------------------------------------------------------------------------------------------------------------------------------------------------------------------------------------------------------------------------------------------------------------------------------------------------------------------------------------------------------------------------------------------------------------------------------------------------------------------------------------------------------------------------------------------------------------------------------------------------------------------------------------------------------------------------------------------------------------------------------------------------------------------------------------------------------------------------------------------------------------------------------------------------------------------------------------------------------------------------------------------------------------------------------------------------------------------------------------------------------------------------------------------------------------------------------------------------------------------------------------------------------------------------------------------------------------------------------------------------------------------------------------------------------------------------------------------------------------------------------------------------------------------------------------------------------------------------------------------------------|-----|----------------------------------------------------|-----|
| ГВ4091 | Ladies Organic Oversized Slit Tee Dress                                                                                                                                                                                                                                                                                                                                                                                                                                                                                                                                                                                                                                                                                                                                                                                                                                                                                                                                                                                                                                                                                                                                                                                                                                                                                                                                                                                                                                                                                                                                                                                                                                                                                                                                                                                                                                                                                                                                                                                                                                                                                        | 150 | TB3435 Ladies AOP Viscose Resort Shorts            | 170 |
| ГВ4094 | Ladies Organic Oversized Terry Hoody Dress                                                                                                                                                                                                                                                                                                                                                                                                                                                                                                                                                                                                                                                                                                                                                                                                                                                                                                                                                                                                                                                                                                                                                                                                                                                                                                                                                                                                                                                                                                                                                                                                                                                                                                                                                                                                                                                                                                                                                                                                                                                                                     | 151 | TB4791 Ladies Soft AOP Cycle Shorts                | 171 |
| ГВ4104 | Ladies Valance Tee Dress                                                                                                                                                                                                                                                                                                                                                                                                                                                                                                                                                                                                                                                                                                                                                                                                                                                                                                                                                                                                                                                                                                                                                                                                                                                                                                                                                                                                                                                                                                                                                                                                                                                                                                                                                                                                                                                                                                                                                                                                                                                                                                       | 152 | TB4802 Ladies Recycled High Waist Cycle Hot Pants  | 172 |
| ГВ4792 | Ladies Organic Long Oversized Tee Dress                                                                                                                                                                                                                                                                                                                                                                                                                                                                                                                                                                                                                                                                                                                                                                                                                                                                                                                                                                                                                                                                                                                                                                                                                                                                                                                                                                                                                                                                                                                                                                                                                                                                                                                                                                                                                                                                                                                                                                                                                                                                                        | 153 | TB5498 Ladies Crochet Knit Shorts                  | 174 |
| ГВ5040 | Ladies Organic Empire Valance Tee Dress                                                                                                                                                                                                                                                                                                                                                                                                                                                                                                                                                                                                                                                                                                                                                                                                                                                                                                                                                                                                                                                                                                                                                                                                                                                                                                                                                                                                                                                                                                                                                                                                                                                                                                                                                                                                                                                                                                                                                                                                                                                                                        | 154 | TB5984 Ladies Colored Strech Denim Shorts          | 175 |
| ГВ5493 | Ladies Cut Out Sleevless Dress                                                                                                                                                                                                                                                                                                                                                                                                                                                                                                                                                                                                                                                                                                                                                                                                                                                                                                                                                                                                                                                                                                                                                                                                                                                                                                                                                                                                                                                                                                                                                                                                                                                                                                                                                                                                                                                                                                                                                                                                                                                                                                 | 155 | TB5985 Ladies Light Denim Shorts                   | 176 |
| ГВ5494 | Ladies Rib Knit Neckholder Dress                                                                                                                                                                                                                                                                                                                                                                                                                                                                                                                                                                                                                                                                                                                                                                                                                                                                                                                                                                                                                                                                                                                                                                                                                                                                                                                                                                                                                                                                                                                                                                                                                                                                                                                                                                                                                                                                                                                                                                                                                                                                                               | 156 | TB5989 Ladies Vintage Denim Shorts                 | 177 |
| ГВ5500 | Ladies Cut Out Dress                                                                                                                                                                                                                                                                                                                                                                                                                                                                                                                                                                                                                                                                                                                                                                                                                                                                                                                                                                                                                                                                                                                                                                                                                                                                                                                                                                                                                                                                                                                                                                                                                                                                                                                                                                                                                                                                                                                                                                                                                                                                                                           | 157 | TB5990 Ladies Organic Short Dungaree               | 179 |
| ГВ5972 | Ladies Rib One Shoulder Dress                                                                                                                                                                                                                                                                                                                                                                                                                                                                                                                                                                                                                                                                                                                                                                                                                                                                                                                                                                                                                                                                                                                                                                                                                                                                                                                                                                                                                                                                                                                                                                                                                                                                                                                                                                                                                                                                                                                                                                                                                                                                                                  | 158 | TB5993 Ladies Linen Mixed Shorts                   | 180 |
| ГВ4096 | Ladies Short Viscose Belt Jumpsuit                                                                                                                                                                                                                                                                                                                                                                                                                                                                                                                                                                                                                                                                                                                                                                                                                                                                                                                                                                                                                                                                                                                                                                                                                                                                                                                                                                                                                                                                                                                                                                                                                                                                                                                                                                                                                                                                                                                                                                                                                                                                                             | 159 | TB5998 Ladies Organic Terry Shorts                 | 181 |
| ГВ5999 | Ladies Recycled Cycle Jumpsuit                                                                                                                                                                                                                                                                                                                                                                                                                                                                                                                                                                                                                                                                                                                                                                                                                                                                                                                                                                                                                                                                                                                                                                                                                                                                                                                                                                                                                                                                                                                                                                                                                                                                                                                                                                                                                                                                                                                                                                                                                                                                                                 | 160 | TB6012 Ladies High Waist AOP Tech Cycle Shorts     | 182 |
|        |                                                                                                                                                                                                                                                                                                                                                                                                                                                                                                                                                                                                                                                                                                                                                                                                                                                                                                                                                                                                                                                                                                                                                                                                                                                                                                                                                                                                                                                                                                                                                                                                                                                                                                                                                                                                                                                                                                                                                                                                                                                                                                                                |     | TB1174 Ladies Tech Mesh Leggings                   | 183 |
| ГВ4099 | Ladies Viscose Midi Skirt                                                                                                                                                                                                                                                                                                                                                                                                                                                                                                                                                                                                                                                                                                                                                                                                                                                                                                                                                                                                                                                                                                                                                                                                                                                                                                                                                                                                                                                                                                                                                                                                                                                                                                                                                                                                                                                                                                                                                                                                                                                                                                      | 162 | TB3216 Ladies Lace Striped Leggings                | 184 |
| ГВ4367 | Ladies Viscose Mini Skirt                                                                                                                                                                                                                                                                                                                                                                                                                                                                                                                                                                                                                                                                                                                                                                                                                                                                                                                                                                                                                                                                                                                                                                                                                                                                                                                                                                                                                                                                                                                                                                                                                                                                                                                                                                                                                                                                                                                                                                                                                                                                                                      | 163 | TB4005 Ladies Tech Mesh AOP Leggings               | 185 |
| ГВ5496 | Ladies 3/4 Crochet Knit Skirt                                                                                                                                                                                                                                                                                                                                                                                                                                                                                                                                                                                                                                                                                                                                                                                                                                                                                                                                                                                                                                                                                                                                                                                                                                                                                                                                                                                                                                                                                                                                                                                                                                                                                                                                                                                                                                                                                                                                                                                                                                                                                                  | 164 | TB4771 Ladies Soft AOP Leggings                    | 186 |
| ГВ5987 | Ladies Long Wide Light Denim Skirt                                                                                                                                                                                                                                                                                                                                                                                                                                                                                                                                                                                                                                                                                                                                                                                                                                                                                                                                                                                                                                                                                                                                                                                                                                                                                                                                                                                                                                                                                                                                                                                                                                                                                                                                                                                                                                                                                                                                                                                                                                                                                             | 165 | TB5020 Ladies Recycled High Waist Flared Leggings  | 188 |
| ГВ6007 | Ladies Rib Jersey Midi Skirt                                                                                                                                                                                                                                                                                                                                                                                                                                                                                                                                                                                                                                                                                                                                                                                                                                                                                                                                                                                                                                                                                                                                                                                                                                                                                                                                                                                                                                                                                                                                                                                                                                                                                                                                                                                                                                                                                                                                                                                                                                                                                                   | 166 | TB5497 Ladies Flared Crochet Knit Leggings         | 189 |
| ГВ2594 | Ladies Laces Shorts                                                                                                                                                                                                                                                                                                                                                                                                                                                                                                                                                                                                                                                                                                                                                                                                                                                                                                                                                                                                                                                                                                                                                                                                                                                                                                                                                                                                                                                                                                                                                                                                                                                                                                                                                                                                                                                                                                                                                                                                                                                                                                            | 167 | TB1955 Ladies Viscose Bandeau Jumpsuit             | 190 |
| ГВ3431 | Ladies High Waist Cargo Shorts                                                                                                                                                                                                                                                                                                                                                                                                                                                                                                                                                                                                                                                                                                                                                                                                                                                                                                                                                                                                                                                                                                                                                                                                                                                                                                                                                                                                                                                                                                                                                                                                                                                                                                                                                                                                                                                                                                                                                                                                                                                                                                 | 168 | TB5000 Ladies Long Sleeveless Modal Jumpsuit       | 191 |
|        |                                                                                                                                                                                                                                                                                                                                                                                                                                                                                                                                                                                                                                                                                                                                                                                                                                                                                                                                                                                                                                                                                                                                                                                                                                                                                                                                                                                                                                                                                                                                                                                                                                                                                                                                                                                                                                                                                                                                                                                                                                                                                                                                |     | TB3048 Ladies High Waist Cargo Pants               | 192 |
|        |                                                                                                                                                                                                                                                                                                                                                                                                                                                                                                                                                                                                                                                                                                                                                                                                                                                                                                                                                                                                                                                                                                                                                                                                                                                                                                                                                                                                                                                                                                                                                                                                                                                                                                                                                                                                                                                                                                                                                                                                                                                                                                                                |     | TB3626 Ladies High Waist Cargo Jogging Pants       | 194 |
|        |                                                                                                                                                                                                                                                                                                                                                                                                                                                                                                                                                                                                                                                                                                                                                                                                                                                                                                                                                                                                                                                                                                                                                                                                                                                                                                                                                                                                                                                                                                                                                                                                                                                                                                                                                                                                                                                                                                                                                                                                                                                                                                                                |     | TB4086 Ladies Organic High Waist Sweat Pants       | 195 |
|        |                                                                                                                                                                                                                                                                                                                                                                                                                                                                                                                                                                                                                                                                                                                                                                                                                                                                                                                                                                                                                                                                                                                                                                                                                                                                                                                                                                                                                                                                                                                                                                                                                                                                                                                                                                                                                                                                                                                                                                                                                                                                                                                                |     | TB4524 Ladies High Waist 90'S Wide Leg Denim Pants | 196 |
|        | and the state of t |     | TB5986 Ladies Light Denim Wide Leg Pants           | 197 |
|        |                                                                                                                                                                                                                                                                                                                                                                                                                                                                                                                                                                                                                                                                                                                                                                                                                                                                                                                                                                                                                                                                                                                                                                                                                                                                                                                                                                                                                                                                                                                                                                                                                                                                                                                                                                                                                                                                                                                                                                                                                                                                                                                                |     | TB5991 Ladies High Linen Mixed Wide Leg Pants      | 198 |
| 77 (82 |                                                                                                                                                                                                                                                                                                                                                                                                                                                                                                                                                                                                                                                                                                                                                                                                                                                                                                                                                                                                                                                                                                                                                                                                                                                                                                                                                                                                                                                                                                                                                                                                                                                                                                                                                                                                                                                                                                                                                                                                                                                                                                                                | _   | TB5996 Ladies Wide Leg Viscose Pants               | 200 |
| 100    |                                                                                                                                                                                                                                                                                                                                                                                                                                                                                                                                                                                                                                                                                                                                                                                                                                                                                                                                                                                                                                                                                                                                                                                                                                                                                                                                                                                                                                                                                                                                                                                                                                                                                                                                                                                                                                                                                                                                                                                                                                                                                                                                |     | TB5997 Ladies Flared Pin Tuck Terry Pants          | 201 |
|        |                                                                                                                                                                                                                                                                                                                                                                                                                                                                                                                                                                                                                                                                                                                                                                                                                                                                                                                                                                                                                                                                                                                                                                                                                                                                                                                                                                                                                                                                                                                                                                                                                                                                                                                                                                                                                                                                                                                                                                                                                                                                                                                                |     | TB2597 Ladies Modal Culotte                        | 202 |
|        |                                                                                                                                                                                                                                                                                                                                                                                                                                                                                                                                                                                                                                                                                                                                                                                                                                                                                                                                                                                                                                                                                                                                                                                                                                                                                                                                                                                                                                                                                                                                                                                                                                                                                                                                                                                                                                                                                                                                                                                                                                                                                                                                |     | TB6006 Ladies Straight Leg Rib Interlock Culotte   | 203 |