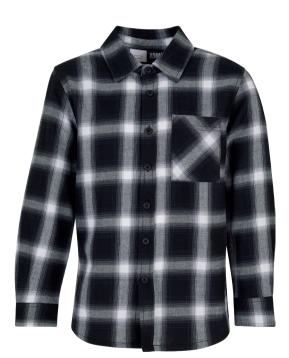

*



12,90 €

SUGG. RETAIL PRICE



SHELL FABRIC 1: 100% COTTON, 240 GSM



MEN

### **BOYS BASIC TEE 2-PACK**





SUGG. RETAIL PRICE

SHELL FABRIC 1:



20231290

ACCESSORIES GIRLS BOYS LADIES MEN



UCK2890

### BOYS OVERSIZED STRIPES MESH TEE





24,90 €

SUGG. RETAIL PRICE

SHELL FABRIC 1: 100% POLYESTER, 130 GSM





MEN

210

### **BOYS ORGANIC BASIC TEE** 2-PACK





SUGG. RETAIL PRICE



20231090

SHELL FABRIC 1: 100% COTTON (ORGANIC), 180 GSM





white/black







#### UCK4123

### BOYS ORGANIC BASIC POCKET TEE





SUGG. RETAIL PRICE

SHELL FABRIC 1: 100% COTTON (ORGANIC), 180 GSM













UCK4903

### BOYS SCRIPT LOGO TEE





SUGG. RETAIL PRICE



SHELL FABRIC 1: 100% COTTON, 220 GSM

#### 110/116 - 158/164



white







213

### BOYS OVERSIZED CHECKED SHIRT











34,90 €

SUGG. RETAIL PRICE

SHELL FABRIC 1: 100% COTTON, 125 GSM

110/116 - 158/164



black/white

UCK3508

## **BOYS FROND RESORT SHIRT**





SUGG. RETAIL PRICE



SHELL FABRIC 1: 100% VISCOSE, 115 GSM







## BOYS BASIC SWEAT HOODY



39,90 €

SUGG. RETAIL PRICE



SHELL FABRIC 1: 65% COTTON 35% POLYESTER, 300 GSM



bodegagreen



spaceblue







unionbeige

## **BOYS ORGANIC BASIC HOODY**







SUGG. RETAIL PRICE

SHELL FABRIC 1: 100% COTTON (ORGANIC), BRUSHED FLEECE, 300 GSM







sand







217

UCK3191

## **BOYS TRIPPLE HOODY**





SUGG. RETAIL PRICE



SHELL FABRIC 1: 65% COTTON 35% POLYESTER, 300 GSM









## **BOYS 2-TONE TECH WIND-RUNNER**





## 39,90 €

SUGG. RETAIL PRICE

SHELL FABRIC 1: 100% POLYESTER, 50D HIGH F, 78 GSM



20231690

LINING 1: 100% POLYESTER