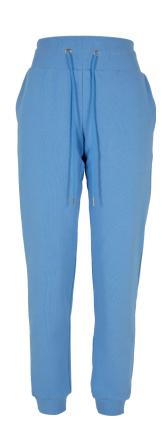

| TB2392<br>TB3086 | Cloudy Crew<br>Basic Terry Hoody<br>Organic Basic Hoody<br>Ultra Heavy Hoody | 49<br>50<br>51<br>52 |
|------------------|------------------------------------------------------------------------------|----------------------|
| TB4921           | Organic 90's Zip Hoody                                                       | 54                   |
| TB6245           | Ultra Heavy Zip Hoody                                                        | 55                   |
| TB6266           | Big Peace Hoody                                                              | 57                   |
| TB6256           | Crocheted Cardigan                                                           | 58                   |
|                  | Overdyed Workwear Jacket                                                     | 59                   |
| TB6227           | Flower AOP Pull Over Jacket                                                  | 60                   |
| TB6228           | Wide Track Jacket                                                            | 61                   |
| TB514            | Denim Vest                                                                   | 62                   |
| TB6231           | Light Bubble Vest                                                            | 64                   |
| TB6247           | Terry Blazer                                                                 | 65                   |
| TB1026           | Block Swim Shorts                                                            | 66                   |
| TB2050           | Retro Swimshorts                                                             | 68                   |
| TB2680           | Embroidery Swim Shorts                                                       | 69                   |
| TB2679           | Pattern Swim Shorts                                                          | 70                   |
| TB1609           | Strech Twill Joggshorts                                                      | 72                   |
| TB2076           | Basic Sweatshorts                                                            | 74                   |
| TB4143           | Low Crotch Sweatshorts                                                       | 75                   |
| TB4156           | Relaxed Fit Jeans Shorts                                                     | 76                   |
| TB4946           | Organic Denim Bermuda Shorts                                                 | 77                   |
| TB6251           | Ultra Heavy Sweatshorts                                                      | 78                   |
| TB6250           | Cotton Linen Shorts                                                          | 79                   |
| TB6248           | Wide Terry Sweatshorts                                                       | 80                   |
| TB6249           | Big Bermuda                                                                  | 81                   |