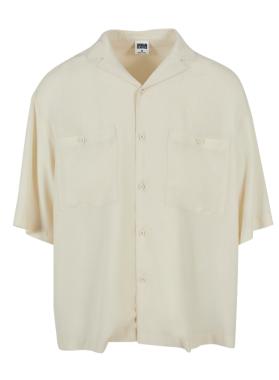

## **VISCOSE AOP RESORT SHIRT**

SUGG. RETAIL PRICE

SHELL FABRIC 1: 100% VISCOSE, WOVEN FABRIC, 115 GSM

whiteflower

blacktropical

darkjungle

softseagrassflower

## VISCOSE CAMP SHIRT

SUGG. RETAIL PRICE

SHELL FABRIC 1: 100% VISCOSE, WOVEN FABRIC, 115 GSM