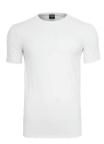

### **TB006**

12

## **TALL TEE**

SHELL FABRIC 1: 90% COTTON 10% VISCOSE, SINGLE JERSEY, 180 GSM

whitesand

<sup>\*</sup> Price for regular size run. The prices for plus sizes are slightly higher.

13

<sup>\*</sup> Price for regular size run. The prices for plus sizes are slightly higher.