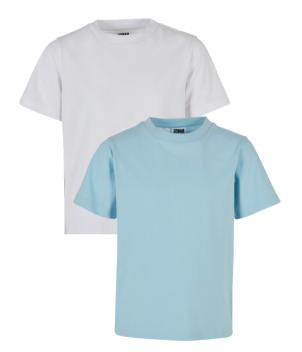

| UCK2890                       | Boys Tall Tee Boys Heavy Oversize Tee Boys Basic Tee 2-Pack Boys Oversized Stripes Mesh Tee Boys Organic Basic Tee 2-Pack Boys Organic Basic Pocket Tee | 206<br>207<br>208<br>209<br>210<br>211        |
|-------------------------------|---------------------------------------------------------------------------------------------------------------------------------------------------------|-----------------------------------------------|
| UCK4903<br>UCK3482<br>UCK3508 | Boys Script Logo Tee Boys Oversized Checked Shirt Boys Frond Resort Shirt                                                                               | <ul><li>212</li><li>213</li><li>214</li></ul> |
| UCK1592<br>UCK3086<br>UCK3191 | Boys Basic Sweat Hoody<br>Boys Organic Basic Hoody<br>Boys Tripple Hoody                                                                                | 215<br>216<br>217                             |