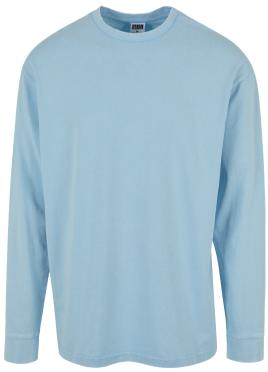

# **LONG SHAPED TURNUP TEE**

2023650

SHELL FABRIC 1: 100% COTTON, SINGLE JERSEY, 200 GSM