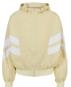

HOODY







SUGG. RETAIL PRICE

SHELL FABRIC 1: 100% COTTON (ORGANIC), ORGANIC COTTON TERRY, 305 GSM











unionbeige

terracotta

black





softtaupe

softyellow







# **LADIES ORGANIC OVERSIZED TERRY HOODY**















SHELL FABRIC 1: 100% COTTON (ORGANIC), ORGANIC COTTON TERRY, 305



#### XS/S - XL/XXL



unionbeige

# **LADIES SHORT FLOWER EMBROIDERY TERRY HOODY**







SUGG. RETAIL PRICE

SHELL FABRIC 1: 100% COTTON, 300 GSM





balticblue

vintagesun



# LADIES CRINKLE BATWING JACKET











SUGG. RETAIL PRICE

SHELL FABRIC 1: 100% NYLON & POLYAMIDE, 260T NYLON CRINCKLE 70D\*70D, 90 GSM



20232090

LINING 1: 100% POLYESTER, MICRO MESH, 130 GSM LINING 2: 100% POLYESTER, 230T TAFFETA, 70 GSM

XS - XXL







terracotta/whitesand watergreen/whitesand

blk/wht







softyellow/white



khaki/brightviolet



lilac/whitesand

col.paleorange/whitesand

# URBAN CLASSICS

#### **TB5488**

138

# LADIES RECYCLED OVERSIZED LIGHT BOMBER JACKET















SUGG. RETAIL PRICE

SHELL FABRIC 1: 100% POLYESTER (RECYCLED), 210 GSM



20232890

LINING 1: 100% POLYESTER, 68 GSM

#### XXS - 5XL







black

unionbeige



# URBAN CLASSICS

## **TB5489**

140

# LADIES AOP PULLOVER JACKET













SUGG. RETAIL PRICE

SHELL FABRIC 1: 100% POLYESTER, 68 GSM



20232490

LINING 1: 100% POLYESTER, 64 GSM

XS - 5XL

blackflower



141

### **TB5490**

# **LADIES OVERSIZED COLORED DENIM JACKET**















SHELL FABRIC 1: 100% COTTON, 11 OZ





brown

softseagrass

# SPRING | SUMMER **2023**







20232490

### TB6003

# **LADIES OVERSIZED 2 TONE COLLEGE TERRY