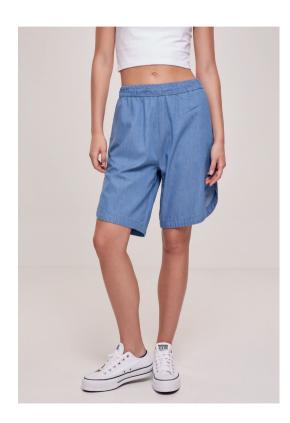

OSE, WOVEN FABRIC, 115 GSM







blackflower

bandana





whitesandfruity

blackfruity



# **LADIES SOFT AOP CYCLE SHORTS**











SUGG. RETAIL PRICE

SHELL FABRIC 1: 85% POLYESTER 15% ELASTANE, SOFT STRETCH, 200 GSM







blackfloret

blacksun







blacksoftflower

blackpeace

# **LADIES RECYCLED HIGH WAIST CYCLE HOT PANTS**





SUGG. RETAIL PRICE

SHELL FABRIC 1: 78% POLYESTER (RECYCLED) 22% ELASTANE, RECYCLED STRETCH JERSEY, 230 GSM



2023850





paleorange







black

softseagrass





## URBAN CLASSICS

**TB5498** 

# LADIES CROCHET KNIT SHORTS







SHELL FABRIC 1: 100% ACRYLIC, 5 GG











# **LADIES COLORED STRECH DENIM SHORTS**







SUGG. RETAIL PRICE

SHELL FABRIC 1: 98% COTTON 2% ELASTANE, 9.5 OZ

26 - 34



brown









176

# LADIES LIGHT DENIM SHORTS







SUGG. RETAIL PRICE

SHELL FABRIC 1: 100% COTTON, 140 GSM





skyblue washed

**GIRLS** 

177

### **TB5989**

# **LADIES VINTAGE DENIM SHORTS**







SHELL FABRIC 1: 98% COTTON 2% ELASTANE, 9.5 OZ



black washed





# SPRING | SUMMER **2023**







### **LADIES ORGANIC SHORT DUNGAREE**



offwhite raw





SUGG. RETAIL PRICE

SHELL FABRIC 1:



50% COTTON (ORGANIC) 48% COTTON 2% ELASTANE, 410 GSM







clearblue washed



### **LADIES LINEN MIXED SHORTS**









SUGG. RETAIL PRICE

SHELL FABRIC 1: 55% LINEN 45% COTTON, 180 GSM

#### XXS - 5XL



black





### **LADIES ORGANIC TERRY SHORTS**





SUGG. RETAIL PRICE





20231490

SHELL FABRIC 1: 100% COTTON (ORGANIC), 300 GSM









terracotta

black





horizonblue



182

### **LADIES HIGH WAIST AOP TECH CYCLE SHORTS**