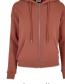

**HEAVY OVERSIZED** TEE

vintagesun

SHELL FABRIC 1: 100% COTTON, SINGLE JERSEY, 240 GSM

<sup>\*</sup> Price for regular size run. The prices for plus sizes are slightly higher.