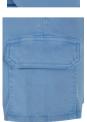

WIDE LIGHT DENIM SKIRT**









skyblue washed

SUGG. RETAIL PRICE

SHELL FABRIC 1: 100% COTTON, 140 GSM





<sup>39,90 €\*</sup> 

<sup>\*</sup> Price for regular size run. The prices for plus sizes are slightly higher.

# LADIES RIB JERSEY MIDI SKIRT









SUGG. RETAIL PRICE

SHELL FABRIC 1:

92% POLYESTER 8% ELASTANE, 240 GSM

XXS - 5XL

<sup>34,90 €\*</sup> 

<sup>\*</sup> Price for regular size run. The prices for plus sizes are slightly higher.

# **LADIES LACES SHORTS**





SUGG. RETAIL PRICE

SHELL FABRIC 1: 94% NYLON & POLYAMIDE 6% ELASTANE, 140 GSM



2023850

SHELL FABRIC 2: 100% COTTON, SINGLE JERSEY, 130 GSM



black





# LADIES HIGH WAIST CARGO SHORTS





SUGG. RETAIL PRICE



SHELL FABRIC 1: 98% COTTON 2% ELASTANE, 320 GSM

### 26 - 31





unionbeige

terracotta







169

# LADIES HIGH WAIST CYCLE SHORTS





SUGG. RETAIL PRICE



SHELL FABRIC 1: 95% COTTON 5% ELASTANE, STRETCH INTERLOOK, 270 GSM









terracotta



white



whitesand

<sup>\*</sup> Price for regular size run. The prices for plus sizes are slightly higher.

MEN

# LADIES AOP VISCOSE RESORT SHORTS















SUGG. RETAIL PRICE

SHELL FABRIC 1: 100% VISCOSE, WOVEN FABRIC, 115 GSM







blackflower

bandana





whitesandfruity

blackfruity



# **LADIES SOFT AOP CYCLE SHORTS**











SUGG. RETAIL PRICE

SHELL FABRIC 1: 85% POLYESTER 15% ELASTANE, SOFT STRETCH, 200 GSM







blackfloret

blacksun







blacksoftflower

blackpeace

# **LADIES RECYCLED HIGH WAIST CYCLE HOT PANTS**





SUGG. RETAIL PRICE

SHELL FABRIC 1: 78% POLYESTER (RECYCLED) 22% ELASTANE, RECYCLED ST