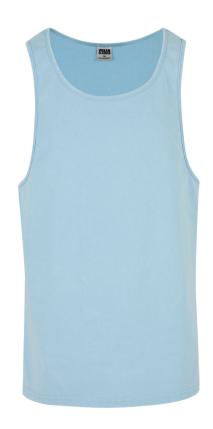

#### TB1562

# OPEN EDGE SLEEVELESS TEE

SUGG. RETAIL PRICE

2023650

SHELL FABRIC 1: 60% COTTON 40% POLYESTER, SINGLE JERSEY, 180 GSM

#### S - XXL

balticblue

e paleorange

black

white

darkshadow

olive

whitesand