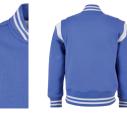

| TB2392<br>TB3086 | Cloudy Crew<br>Basic Terry Hoody<br>Organic Basic Hoody<br>Ultra Heavy Hoody | 49<br>50<br>51<br>52 |
|------------------|------------------------------------------------------------------------------|----------------------|
| TB4921           | Organic 90's Zip Hoody                                                       | 54                   |
| TB6245           | Ultra Heavy Zip Hoody                                                        | 55                   |
| TB6266           | Big Peace Hoody                                                              | 57                   |
| TB6256           | Crocheted Cardigan                                                           | 58                   |
|                  | Overdyed Workwear Jacket                                                     | 59                   |
| TB6227           | Flower AOP Pull Over Jacket                                                  | 60                   |
| TB6228           | Wide Track Jacket                                                            | 61                   |
| TB514            | Denim Vest                                                                   | 62                   |
| TB6231           | Light Bubble Vest                                                            | 64                   |
| TB6247           | Terry Blazer                                                                 | 65                   |
| TB1026           | Block Swim Shorts                                                            | 66                   |
| TB2050           | Retro Swimshorts                                                             | 68                   |
| TB2680           | Embroidery Swim Shorts                                                       | 69                   |
| TB2679           | Pattern Swim Shorts                                                          | 70                   |
| TB1609           | Strech Twill Joggshorts                                                      | 72                   |
| TB2076           | Basic Sweatshorts                                                            | 74                   |
| TB4143           | Low Crotch Sweatshorts                                                       | 75                   |
| TB4156           | Relaxed Fit Jeans Shorts                                                     | 76                   |
| TB4946           | Organic Denim Bermuda Shorts                                                 | 77                   |
| TB6251           | Ultra Heavy Sweatshorts                                                      | 78                   |
| TB6250           | Cotton Linen Shorts                                                          | 79                   |
| TB6248           | Wide Terry Sweatshorts                                                       | 80                   |
| TB6249           | Big Bermuda                                                                  | 81                   |