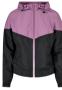

20232490

### TB6003

# **LADIES OVERSIZED 2 TONE COLLEGE TERRY JACKET**





SUGG. RETAIL PRICE



SHELL FABRIC 1: 65% COTTON 35% POLYESTER, 300GSM, FRENCH TERRY NO. 6









softseagrass/white







<sup>\*</sup> Price for regular size run. The prices for plus sizes are slightly higher.

## URBAN CLASSICS

### TB5492

144

LADIES RECYCLED SHORT BOMBER VEST













SUGG. RETAIL PRICE

SHELL FABRIC 1: 100% POLYESTER (RECYCLED), 210 GSM



20232490

LINING 1: 100% POLYESTER, 70 GSM

XXS - 5XL

black



# LADIES ARROW WINDBREAKER











SUGG. RETAIL PRICE

SHELL FABRIC 1: 100% POLYESTER, 50D HIGH F, 68 GSM



20231690

LINING 1: 100% POLYESTER, MESH, 130 GSM LINING 2: 100% POLYESTER, 230T TAFFETA, 68 GSM

### XS - 5XL







white/black



lightpink/white



palepink/whitesand



duskviolet/black

terracotta/amber

146

# **LADIES LACES DRESS**







softseagrass

### 34,90 €\*

SUGG. RETAIL PRICE

SHELL FABRIC 1: 94% NYLON & POLYAMIDE 6% ELASTANE, LACE FABRIC, 120 GSM







20231490

SHELL FABRIC 2: 95% VISCOSE 5% ELASTANE, VISCOSE JERSEY, 170 GSM



# **LADIES OFF SHOULDER RIB DRESS**





### 14,90 €

SUGG. RETAIL PRICE

SHELL FABRIC 1: 97% COTTON 3% ELASTANE, 2\*1 RIB. 180 GSM











black

<sup>\*</sup> Price for regular size run. The prices for plus sizes are slightly higher.

# **LADIES TURTLE EXTENDED SHOULDER DRESS**

















watergreen





brown





khaki

softseagrass

<sup>\*</sup> Price for regular size run. The prices for plus sizes are slightly higher.



## **LADIES RIB TEE DRESS**







SHELL FABRIC 1: 97% COTTON 3% ELASTANE, 4/4