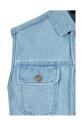

| TB2392<br>TB3086 | Cloudy Crew<br>Basic Terry Hoody<br>Organic Basic Hoody<br>Ultra Heavy Hoody | 49<br>50<br>51<br>52 |
|------------------|------------------------------------------------------------------------------|----------------------|
| TB4921           | Organic 90's Zip Hoody                                                       | 54                   |
| TB6245           | Ultra Heavy Zip Hoody                                                        | 55                   |
| TB6266           | Big Peace Hoody                                                              | 57                   |
| TB6256           | Crocheted Cardigan                                                           | 58                   |
|                  | Overdyed Workwear Jacket                                                     | 59                   |
| TB6227           | Flower AOP Pull Over Jacket                                                  | 60                   |
| TB6228           | Wide Track Jacket                                                            | 61                   |
| TB514            | Denim Vest                                                                   | 62                   |
| TB6231           | Light Bubble Vest                                                            | 64                   |
| TB6247           | Terry Blazer                                                                 | 65                   |
| TB1026           | Block Swim Shorts                                                            | 66                   |
| TB2050           | Retro Swimshorts                                                             | 68                   |
| TB2680           | Embroidery Swim Shorts                                                       | 69                   |
| TB2679           | Pattern Swim Shorts                                                          | 70                   |
| TB1609           | Strech Twill Joggshorts                                                      | 72                   |
| TB2076           | Basic Sweatshorts                                                            | 74                   |
| TB4143           | Low Crotch Sweatshorts                                                       | 75                   |
| TB4156           | Relaxed Fit Jeans Shorts                                                     | 76                   |
| TB4946           | Organic Denim Bermuda Shorts                                                 | 77                   |
| TB6251           | Ultra Heavy Sweatshorts                                                      | 78                   |
| TB6250           | Cotton Linen Shorts                                                          | 79                   |
| TB6248           | Wide Terry Sweatshorts                                                       | 80                   |
| TB6249           | Big Bermuda                                                                  | 81                   |