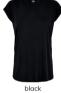

# ORGANIC BASIC TEE

SHELL FABRIC 1: 100% COTTON (ORGANIC), SINGLE JERSEY, 180 GSM

black

horizonblue

white

asphalt

unionbeige