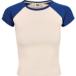

# **OVERSIZED RINGER TEE**

SUGG. RETAIL PRICE

2023650

SHELL FABRIC 1: 100% COTTON, SINGLE JERSEY, 180 GSM

white/royal

<sup>\*</sup> Price for regular size run. The prices for plus sizes are slightly higher.