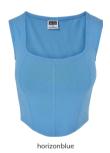

### TB3085

# ORGANIC BASIC TEE

SHELL FABRIC 1: 100% COTTON (ORGANIC), SINGLE JERSEY, 180 GSM

black

horizonblue

white

asphalt

unionbeige