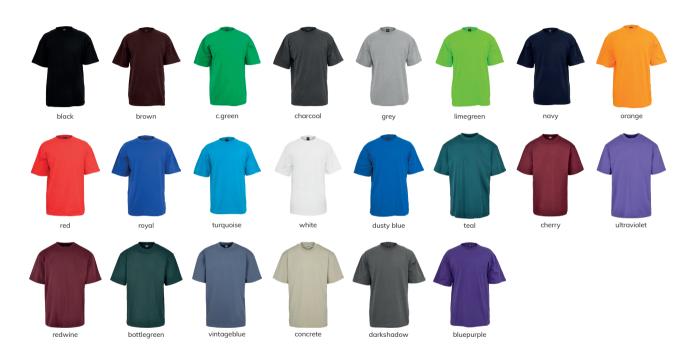

UCK2560 | Elastic Belt Set Kids           | 284 |
| UCK2774 | Belts Trio Kids                 | 285 |
| TB1644  | Invisible Socks 5-Pack          | 286 |
| TB1692  | Double ZIP Shoulder Bag         | 287 |
| TB1470  | No Show Socks 5-Pack            | 288 |
| TB961   | Hip Bag                         | 289 |
| TB6422  | Coated Basic Shoulder Bag       | 290 |
| TB6444  | Braid Bast Bucket Hat           | 291 |
| TB6439  | Statement Hair Clips 3-Pack     | 292 |
| TB6440  | Chain Hair Clips 2-Pack         | 293 |
|         |                                 |     |













### **TB006**

12

## **TALL TEE**









SHELL FABRIC 1: 90% COTTON 10% VISCOSE, SINGLE JERSEY, 180 GSM





whitesand

<sup>\*</sup> Price for regular size run. The prices for plus sizes are slightly higher.

13



<sup>\*</sup> Price for regular size run. The prices for plus sizes are slightly higher.

#### **TB638**

14

# SHAPED LONG TEE







SHELL FABRIC 1: 100% COTTON, SINGLE JERSEY, 140 GSM

#### XS - 5XL



<sup>\*</sup> Price for regular size run. The prices for plus sizes are slightly higher.



<sup>\*</sup> Price for regular size run. The prices for plus sizes are slightly higher.

# SPRING | SUMMER **2023**



# **FITTED STRETCH TEE**



14,90 €

SUGG. RETAIL PRICE

SHELL FABRIC 1: 95% COTTON 5% ELASTANE, STRETCH JERSEY, 180 GSM



2023650







white





grey



# **LONG SHAPED TURNUP TEE**









2023650

SHELL FABRIC 1: 100% COTTON, SINGLE JERSEY, 200 GSM

#### S - XXL



black



white



olive

terracotta

whitesand

mandarin

sporty blue











SPRING | SUMMER **2023**