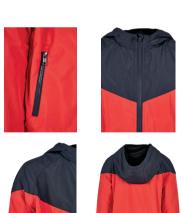

SHELL FABRIC 1: 100% COTTON, 220 GSM

#### 110/116 - 158/164



white







213

### BOYS OVERSIZED CHECKED SHIRT











34,90 €

SUGG. RETAIL PRICE

SHELL FABRIC 1: 100% COTTON, 125 GSM

110/116 - 158/164



black/white

UCK3508

## **BOYS FROND RESORT SHIRT**





SUGG. RETAIL PRICE



SHELL FABRIC 1: 100% VISCOSE, 115 GSM







## BOYS BASIC SWEAT HOODY



39,90 €

SUGG. RETAIL PRICE



SHELL FABRIC 1: 65% COTTON 35% POLYESTER, 300 GSM



bodegagreen



spaceblue







unionbeige

## **BOYS ORGANIC BASIC HOODY**







SUGG. RETAIL PRICE

SHELL FABRIC 1: 100% COTTON (ORGANIC), BRUSHED FLEECE, 300 GSM







sand







217

UCK3191

## **BOYS TRIPPLE HOODY**





SUGG. RETAIL PRICE



SHELL FABRIC 1: 65% COTTON 35% POLYESTER, 300 GSM









## **BOYS 2-TONE TECH WIND-RUNNER**





## 39,90 €

SUGG. RETAIL PRICE

SHELL FABRIC 1: 100% POLYESTER, 50D HIGH F, 78 GSM



20231690

LINING 1: 100% POLYESTER, MICRO MESH, 130 GSM LINING 2: 100% POLYESTER, TAFFETA, 68 GSM







black/darkolive

asphalt/black

## BOYS INSET COLLEGE SWEAT JACKET















SHELL FABRIC 1: 65% COTTON 35% POLYESTER, 300 GSM



bodegagreen/white

# **BOYS STRIPES MESH SHORTS**





SUGG. RETAIL PRICE



SHELL FABRIC 1: 100% POLYESTER, 130 GSM







## BOYS STRECH TWILL JOGG-SHORTS









## 29,90 €

SUGG. RETAIL PRICE



SHELL FABRIC 1: 98% COTTON 2% ELASTANE, STRETCH TWILL, 270 GSM











olive



## **BOYS BASIC SWEATSHORTS**



22,90 €

SUGG. RETAIL PRICE



SHELL FABRIC 1: 65% COTTON 35% POLYESTER, BRUSHED FLEECE, 300 GSM



spaceblue



unionbeige



grey



black

bodegagreen