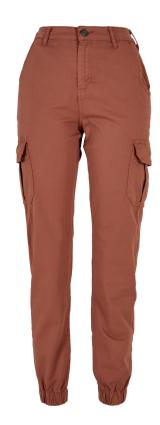

tflower





### **LADIES RECYCLED HIGH WAIST FLARED LEGGINGS**







SUGG. RETAIL PRICE

SHELL FABRIC 1: 78% POLYESTER (RECYCLED) 22% ELASTANE, RECYCLED STRETCH JERSEY, 230 GSM





20231490









20231890

189

#### **TB5497**

# LADIES FLARED CROCHET KNIT LEGGINGS



softseagrass











black





### **LADIES VISCOSE BANDEAU JUMPSUIT**



softseagrassflower





ACCESSORIES

SUGG. RETAIL PRICE

SHELL FABRIC 1: 100% VISCOSE, WOVEN FABRIC, 115 GSM

XS - XL









blackfruity





whitesandfruity



### LADIES LONG SLEEVELESS MODAL JUMPSUIT





duskrose



SUGG. RETAIL PRICE

SHELL FABRIC 1:

77% MODAL 23% POLYESTER, MODAL JERSEY, 200 GSM















\* Price for regular size run. The prices for plus sizes are slightly higher.



### **LADIES HIGH WAIST CARGO PANTS**









terracotta

#### 44,90 €

SUGG. RETAIL PRICE

SHELL FABRIC 1: 98% COTTON 2% ELASTANE, STRETCH TWILL, 320 GSM



20231890

LINING 1: 100% COTTON, SHEETING, 130 GSM

#### 26 - 3<u>4</u>







cherry



lightshadow



brown



summerolive



whitesand









concrete



duskrose











194

### **LADIES HIGH WAIST CARGO JOGGING PANTS**











SUGG. RETAIL PRICE

SHELL FABRIC 1: 98% COTTON 2% ELASTANE, TWILL, 260 GSM



20231690

LINING 1: 100% COTTON, 130 GSM

XS - 5XL















### **LADIES ORGANIC HIGH WAIST SWEAT PANTS**





horizonblue



SUGG. RETAIL PRICE



SHELL FABRIC 1: 100% COTTON (ORGANIC), BRUSHED FLEECE ORGANIC COTTON, 300 GSM















lilac













<sup>\*</sup> Price for regular size run. The prices for plus sizes are slightly higher.

MEN

#### T