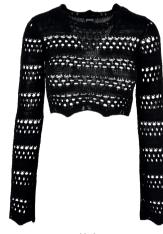

, 180 GSM

#### XXS - 5XL



softseagrass



black

<sup>\*</sup> Price for regular size run. The prices for plus sizes are slightly higher.

# URBAN CLASSICS

### **TB5988**

# LADIES LIGHT DENIM RESORT SHIRT







SUGG. RETAIL PRICE

SHELL FABRIC 1: 100% COTTON, 140 GSM







skyblue washed



# LADIES CROPPED FLOWER EMBROIDERY TERRY CREWNECK





SUGG. RETAIL PRICE

SHELL FABRIC 1: 100% COTTON, 300 GSM









balticblue



<sup>\*</sup> Price for regular size run. The prices for plus sizes are slightly higher.

# URBAN CLASSICS

### TB5973

# LADIES CROPPED LACE LONGSLEEVE







SUGG. RETAIL PRICE

SHELL FABRIC 1: 94% NYLON & POLYAMIDE 6% ELASTANE, 140 GSM

XS - 5XL



black





# LADIES CROPPED CROCHET KNIT SWEATER







SUGG. RETAIL PRICE

SHELL FABRIC 1: 100% ACRYLIC, 5 GG





black





softseagrass

<sup>\*</sup> Price for regular size run. The prices for plus sizes are slightly higher.

130

# **LADIES HOODY**







SUGG. RETAIL PRICE

SHELL FABRIC 1: 63% COTTON 37% POLYESTER, 300 GSM

#### XS - 5XL







brown





black

vintagesun



grey



olive

















132

# **LADIES ORGANIC COTTON HOODY**



horizonblue







SHELL FABRIC 1: 100% COTTON (ORGANIC), BRUSHED FLEECE ORGANIC COTTON, 300 GSM







terracotta







lilac







olive









whitesand

<sup>\*</sup> Price for regular size run. The prices for plus sizes are slightly higher.











softyellow



violablue



salvia

# URBAN CLASSICS

### TB4075

134

# LADIES ORGANIC TERRY ZIP HOODY







SUGG. RETAIL PRICE

SHELL FABRIC 1: 100% COTTON (ORGANIC), ORGANIC COTTON TERRY, 305