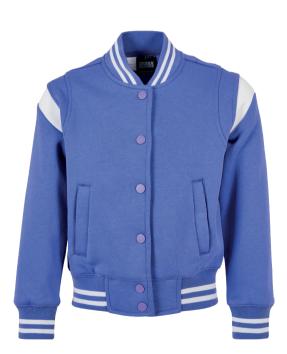

| TB2392<br>TB3086 | Cloudy Crew<br>Basic Terry Hoody<br>Organic Basic Hoody<br>Ultra Heavy Hoody | 49<br>50<br>51<br>52 |
|------------------|------------------------------------------------------------------------------|----------------------|
| TB4921           | Organic 90's Zip Hoody                                                       | 54                   |
| TB6245           | Ultra Heavy Zip Hoody                                                        | 55                   |
| TB6266           | Big Peace Hoody                                                              | 57                   |
| TB6256           | Crocheted Cardigan                                                           | 58                   |
|                  | Overdyed Workwear Jacket                                                     | 59                   |
| TB6227           | Flower AOP Pull Over Jacket                                                  | 60                   |
| TB6228           | Wide Track Jacket                                                            | 61                   |
| TB514            | Denim Vest                                                                   | 62                   |
| TB6231           | Light Bubble Vest                                                            | 64                   |
| TB6247           | Terry Blazer                                                                 | 65                   |
| TB1026           | Block Swim Shorts                                                            | 66                   |
| TB2050           | Retro Swimshorts                                                             | 68                   |
| TB2680           | Embroidery Swim Shorts                                                       | 69                   |
| TB2679           | Pattern Swim Shorts                                                          | 70                   |
| TB1609           | Strech Twill Joggshorts                                                      | 72                   |
| TB2076           | Basic Sweatshorts                                                            | 74                   |
| TB4143           | Low Crotch Sweatshorts                                                       | 75                   |
| TB4156           | Relaxed Fit Jeans Shorts                                                     | 76                   |
| TB4946           | Organic Denim Bermuda Shorts                                                 | 77                   |
| TB6251           | Ultra Heavy Sweatshorts                                                      | 78                   |
| TB6250           | Cotton Linen Shorts                                                          | 79                   |
| TB6248           | Wide Terry Sweatshorts                                                       | 80                   |
| TB6249           | Big Bermuda                                                                  | 81                   |