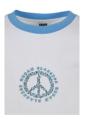

# **OVERSIZED RINGER TEE**

SUGG. RETAIL PRICE

2023650

SHELL FABRIC 1: 100% COTTON, SINGLE JERSEY, 180 GSM

white/royal

<sup>\*</sup> Price for regular size run. The prices for plus sizes are slightly higher.