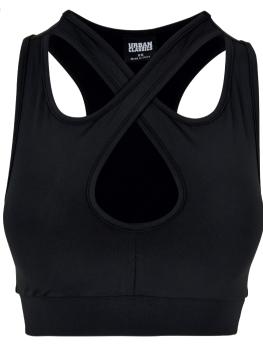

| TB6000 | Ladies Recycled Asymmetrical Bra                | 96  |
|--------|-------------------------------------------------|-----|
| TB4801 | Ladies Recycled Squared Sports Bra              | 97  |
| TB6001 | Ladies Crossed Sports Bra                       | 98  |
| TB5499 | Ladies Rib Knit Sleevless Body                  | 99  |
| TB1498 | Ladies Cropped Rib Top                          | 100 |
| TB2600 | Ladies Triangle Top                             | 101 |
| TB2609 | Ladies Cropped Asymmetric Top                   | 102 |
| TB5495 | Ladies Short Crochet Knit Neckholder Top        | 103 |
| TB5974 | Ladies Short Wraped Neckholder Top              | 104 |
| TB5977 | Ladies One Strap Top                            | 106 |
| TB5992 | Ladies Short Corsage Top                        | 107 |
| TB771  | Ladies Extended Shoulder Tee                    | 108 |
| TB1500 | Ladies Off Shoulder Rib Tee                     | 110 |
| TB2754 | Ladies Stretch Jersey Cropped Tee               | 111 |
| TB3634 | Ladies Oversized Boyfriend Tee                  | 112 |
| TB4092 | Ladies Modal Extended Shoulder Tee              | 113 |
| TB5075 | Ladies Organic Stretch Short Retro Baseball Tee | 114 |
|        |                                                 |     |