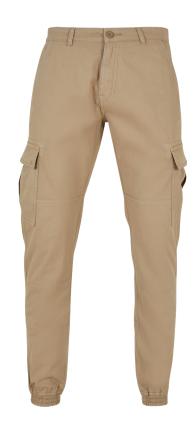

| TB2392<br>TB3086 | Cloudy Crew<br>Basic Terry Hoody<br>Organic Basic Hoody<br>Ultra Heavy Hoody | 49<br>50<br>51<br>52 |
|------------------|------------------------------------------------------------------------------|----------------------|
| TB4921           | Organic 90's Zip Hoody                                                       | 54                   |
| TB6245           | Ultra Heavy Zip Hoody                                                        | 55                   |
| TB6266           | Big Peace Hoody                                                              | 57                   |
| TB6256           | Crocheted Cardigan                                                           | 58                   |
|                  | Overdyed Workwear Jacket                                                     | 59                   |
| TB6227           | Flower AOP Pull Over Jacket                                                  | 60                   |
| TB6228           | Wide Track Jacket                                                            | 61                   |
| TB514            | Denim Vest                                                                   | 62                   |
| TB6231           | Light Bubble Vest                                                            | 64                   |
| TB6247           | Terry Blazer                                                                 | 65                   |
| TB1026           | Block Swim Shorts                                                            | 66                   |
| TB2050           | Retro Swimshorts                                                             | 68                   |
| TB2680           | Embroidery Swim Shorts                                                       | 69                   |
| TB2679           | Pattern Swim Shorts                                                          | 70                   |
| TB1609           | Strech Twill Joggshorts                                                      | 72                   |
| TB2076           | Basic Sweatshorts                                                            | 74                   |
| TB4143           | Low Crotch Sweatshorts                                                       | 75                   |
| TB4156           | Relaxed Fit Jeans Shorts                                                     | 76                   |
| TB4946           | Organic Denim Bermuda Shorts                                                 | 77                   |
| TB6251           | Ultra Heavy Sweatshorts                                                      | 78                   |
| TB6250           | Cotton Linen Shorts                                                          | 79                   |
| TB6248           | Wide Terry Sweatshorts                                                       | 80                   |
| TB6249           | Big Bermuda                                                                  | 81                   |