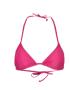

#### TB6001

LADIES CROSSED SPORTS BRA

SUGG. RETAIL PRICE

SHELL FABRIC 1: 77% POLYESTER 23% ELASTANE, 250 GSM

XXS - 5XL

black

### **LADIES RIB KNIT SLEEVLESS BODY**

SUGG. RETAIL PRICE

SHELL FABRIC 1: 35% ACRYLIC 35% VISCOSE 30% NYLON & POLYAMIDE, 12 GG

horizonblue

<sup>\*</sup> Price for regular size run. The prices for plus sizes are slightly higher.

100