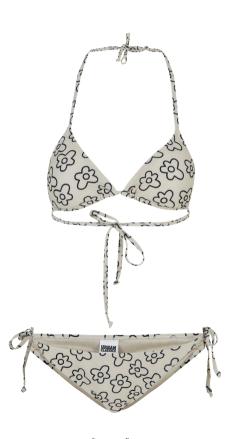

| TB5976 | Ladies Stretch Jersey Cropped Tee               | 115 |
|--------|-------------------------------------------------|-----|
| TB5978 | Ladies Rib Polo Tee                             | 116 |
|        |                                                 |     |
| TB1486 | Ladies Bikini                                   | 117 |
| TB4107 | Ladies Triangle Pattern Bikini                  | 118 |
| TB4112 | Ladies Recycled Triangle Bikini                 | 119 |
| TB6002 | Ladies Recycled Neckholder Swimsuit             | 121 |
|        | Ladies Recycled Retro Swimsuit                  | 122 |
|        | ,                                               |     |
| TB5994 | Ladies Linen Mixed Resort Shirt                 | 125 |
| TB5988 | Ladies Light Denim Resort Shirt                 | 126 |
| TB6005 | Ladies Cropped Flower Embroidery Terry Crewneck | 127 |
| TB5973 | Ladies Cropped Lace Longsleeve                  | 128 |
| TB5970 | Ladies Cropped Crochet Knit Sweater             | 129 |
| TB1524 | Ladies Hoody                                    | 130 |
| TB2984 | Ladies Organic Cotton Hoody                     | 132 |
|        | Ladies Organic Terry Zip Hoody                  | 134 |
| TB4084 | Ladies Organic Oversized Terry Hoody            | 135 |
| TB6004 | Ladies Short Flower Embroidery Terry Hoody      | 136 |
|        |                                                 |     |
| TB2664 | Ladies Crinkle Batwing Jacket                   | 137 |
| TB5488 | Ladies Recycled Oversized Light Bomber Jacket   | 138 |
| TB5489 | Ladies AOP Pullover Jacket                      | 140 |
| TB5490 | Ladies Oversized Colored Denim Jacket           | 141 |
| TB6003 | Ladies Oversized 2 Tone College Terry Jacket    | 143 |
| TB5492 | Ladies Recycled Short Bomber Vest               | 144 |
| TB3638 | Ladies Arrow Windbreaker                        | 145 |
|        |                                                 |     |
| TB922  | Ladies Laces Dress                              | 146 |
| TB1501 | Ladies Off Shoulder Rib Dress                   | 147 |
| TB1910 | Ladies Turtle Extended Shoulder Dress           | 148 |