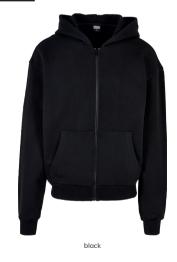

| TB2392<br>TB3086 | Cloudy Crew<br>Basic Terry Hoody<br>Organic Basic Hoody<br>Ultra Heavy Hoody | 49<br>50<br>51<br>52 |
|------------------|------------------------------------------------------------------------------|----------------------|
| TB4921           | Organic 90's Zip Hoody                                                       | 54                   |
| TB6245           | Ultra Heavy Zip Hoody                                                        | 55                   |
| TB6266           | Big Peace Hoody                                                              | 57                   |
| TB6256           | Crocheted Cardigan                                                           | 58                   |
|                  | Overdyed Workwear Jacket                                                     | 59                   |
| TB6227           | Flower AOP Pull Over Jacket                                                  | 60                   |
| TB6228           | Wide Track Jacket                                                            | 61                   |
| TB514            | Denim Vest                                                                   | 62                   |
| TB6231           | Light Bubble Vest                                                            | 64                   |
| TB6247           | Terry Blazer                                                                 | 65                   |
| TB1026           | Block Swim Shorts                                                            | 66                   |
| TB2050           | Retro Swimshorts                                                             | 68                   |
| TB2680           | Embroidery Swim Shorts                                                       | 69                   |
| TB2679           | Pattern Swim Shorts                                                          | 70                   |
| TB1609           | Strech Twill Joggshorts                                                      | 72                   |
| TB2076           | Basic Sweatshorts                                                            | 74                   |
| TB4143           | Low Crotch Sweatshorts                                                       | 75                   |
| TB4156           | Relaxed Fit Jeans Shorts                                                     | 76                   |
| TB4946           | Organic Denim Bermuda Shorts                                                 | 77                   |
| TB6251           | Ultra Heavy Sweatshorts                                                      | 78                   |
| TB6250           | Cotton Linen Shorts                                                          | 79                   |
| TB6248           | Wide Terry Sweatshorts                                                       | 80                   |
| TB6249           | Big Bermuda                                                                  | 81                   |