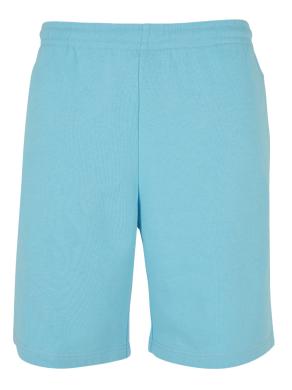

ED FIT JEANS SHORTS**





SUGG. RETAIL PRICE



SHELL FABRIC 1: 98% COTTON 2% ELASTANE, STRETCH COTTON 9.5 OZ., 9.5 OZ







raw washed



light destroyed washed







mid indigo washed

77

### ORGANIC DENIM BERMUDA SHORTS













39,90 €\*

SUGG. RETAIL PRICE

SHELL FABRIC 1: 50% COTTON 50% COTTON (ORGANIC),

20231690

50% ORGANIC COTTON, 50% CONVENTIONAL COTTON, 390 GSM

28 - 44



mid indigo washed

black washed

<sup>\*</sup> Price for regular size run. The prices for plus sizes are slightly higher.

### URBAN CLASSICS

#### TB6251

### ULTRA HEAVY SWEATS-HORTS







SUGG. RETAIL PRICE

SHELL FABRIC 1: 100% COTTON, 460 GSM













# COTTON LINEN SHORTS





SUGG. RETAIL PRICE



SHELL FABRIC 1: 55% LINEN 45% COTTON, 180 GSM

30 - 38











## WIDE TERRY SWEATSHORTS







SUGG. RETAIL PRICE

SHELL FABRIC 1:

65% COTTON 35% POLYESTER, 300 GSM







<sup>\*</sup> Price for regular size run. The prices for plus sizes are slightly higher.



20231690

### **BIG BERMUDA**







SUGG. RETAIL PRICE

SHELL FABRIC 1: 100% COTTON, 320 GSM











### **RIBBED SHORTS**





SUGG. RETAIL PRICE



SHELL FABRIC 1: 100% COTTON, 12 GG







horizonblue

# SPRING | SUMMER 2023





### **ACID WASH SWEATPANTS**









balticblue



SUGG. RETAIL PRICE

SHELL FABRIC 1: 100% COTTON, 300 GSM















# FRONT PLEATED SWEAT PANTS











SHELL FABRIC 1: 65% COTTON 35% POLYESTER, 300 GSM

28 - 44

<sup>\*</sup> Price for regular size run. The prices for plus sizes are slightly higher.

### **CARGO JOGGING PANTS**









terracotta





20232090

SUGG. RETAI