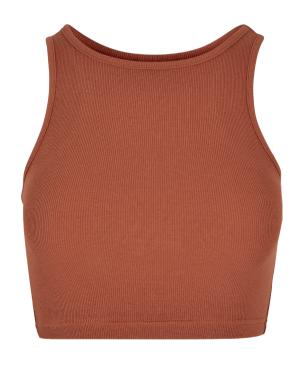

**HEAVY OVERSIZED** TEE

vintagesun

SHELL FABRIC 1: 100% COTTON, SINGLE JERSEY, 240 GSM

<sup>\*</sup> Price for regular size run. The prices for plus sizes are slightly higher.