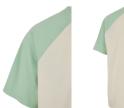

# **ORGANIC OVERSIZED RAGLAN TEE**

SHELL FABRIC 1: 100% COTTON (ORGANIC), ORGANIC COTTON SINGLE JERSEY, 200 GSM

white/unionbeige