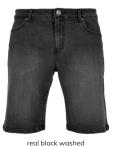

| TB2392<br>TB3086 | Cloudy Crew<br>Basic Terry Hoody<br>Organic Basic Hoody<br>Ultra Heavy Hoody | 49<br>50<br>51<br>52 |
|------------------|------------------------------------------------------------------------------|----------------------|
| TB4921           | Organic 90's Zip Hoody                                                       | 54                   |
| TB6245           | Ultra Heavy Zip Hoody                                                        | 55                   |
| TB6266           | Big Peace Hoody                                                              | 57                   |
| TB6256           | Crocheted Cardigan                                                           | 58                   |
|                  | Overdyed Workwear Jacket                                                     | 59                   |
| TB6227           | Flower AOP Pull Over Jacket                                                  | 60                   |
| TB6228           | Wide Track Jacket                                                            | 61                   |
| TB514            | Denim Vest                                                                   | 62                   |
| TB6231           | Light Bubble Vest                                                            | 64                   |
| TB6247           | Terry Blazer                                                                 | 65                   |
| TB1026           | Block Swim Shorts                                                            | 66                   |
| TB2050           | Retro Swimshorts                                                             | 68                   |
| TB2680           | Embroidery Swim Shorts                                                       | 69                   |
| TB2679           | Pattern Swim Shorts                                                          | 70                   |
| TB1609           | Strech Twill Joggshorts                                                      | 72                   |
| TB2076           | Basic Sweatshorts                                                            | 74                   |
| TB4143           | Low Crotch Sweatshorts                                                       | 75                   |
| TB4156           | Relaxed Fit Jeans Shorts                                                     | 76                   |
| TB4946           | Organic Denim Bermuda Shorts                                                 | 77                   |
| TB6251           | Ultra Heavy Sweatshorts                                                      | 78                   |
| TB6250           | Cotton Linen Shorts                                                          | 79                   |
| TB6248           | Wide Terry Sweatshorts                                                       | 80                   |
| TB6249           | Big Bermuda                                                                  | 81                   |