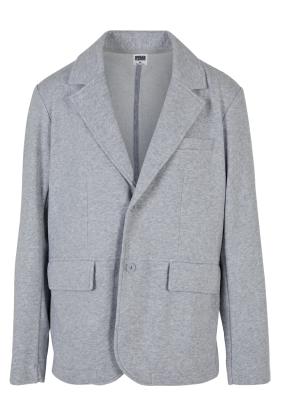

# CROCHETED CARDIGAN

SUGG. RETAIL PRICE

SHELL FABRIC 1: 50% ACRYLIC 50% COTTON, 3 GG

black

20233290