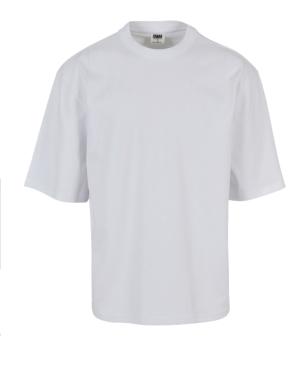

# **FITTED STRETCH TEE**

14,90 €

SUGG. RETAIL PRICE

SHELL FABRIC 1: 95% COTTON 5% ELASTANE, STRETCH JERSEY, 180 GSM

2023650

white

grey