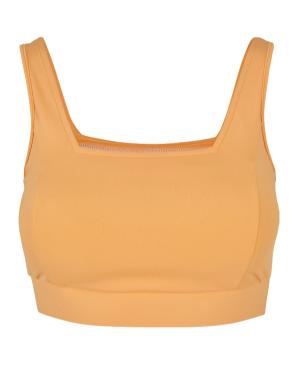

| TB6000 | Ladies Recycled Asymmetrical Bra                | 96  |
|--------|-------------------------------------------------|-----|
| TB4801 | Ladies Recycled Squared Sports Bra              | 97  |
| TB6001 | Ladies Crossed Sports Bra                       | 98  |
| TB5499 | Ladies Rib Knit Sleevless Body                  | 99  |
| TB1498 | Ladies Cropped Rib Top                          | 100 |
| TB2600 | Ladies Triangle Top                             | 101 |
| TB2609 | Ladies Cropped Asymmetric Top                   | 102 |
| TB5495 | Ladies Short Crochet Knit Neckholder Top        | 103 |
| TB5974 | Ladies Short Wraped Neckholder Top              | 104 |
| TB5977 | Ladies One Strap Top                            | 106 |
| TB5992 | Ladies Short Corsage Top                        | 107 |
| TB771  | Ladies Extended Shoulder Tee                    | 108 |
| TB1500 | Ladies Off Shoulder Rib Tee                     | 110 |
| TB2754 | Ladies Stretch Jersey Cropped Tee               | 111 |
| TB3634 | Ladies Oversized Boyfriend Tee                  | 112 |
| TB4092 | Ladies Modal Extended Shoulder Tee              | 113 |
| TB5075 | Ladies Organic Stretch Short Retro Baseball Tee | 114 |
|        |                                                 |     |