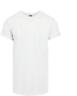

### **TB006**

12

## **TALL TEE**

SHELL FABRIC 1: 90% COTTON 10% VISCOSE, SINGLE JERSEY, 180 GSM

whitesand

<sup>\*</sup> Price for regular size run. The prices for plus sizes are slightly higher.

13

<sup>\*</sup> Price for regular size run. The prices for plus sizes are slightly higher.