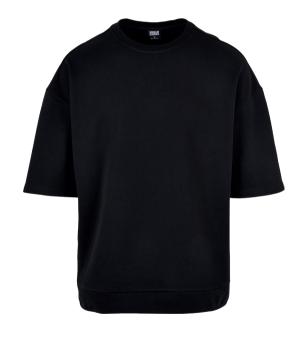

**HEAVY OVERSIZED** TEE

vintagesun

SHELL FABRIC 1: 100% COTTON, SINGLE JERSEY, 240 GSM

<sup>\*</sup> Price for regular size run. The prices for plus sizes are slightly higher.