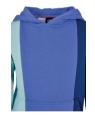

#### **TB638**

14

# SHAPED LONG TEE

SHELL FABRIC 1: 100% COTTON, SINGLE JERSEY, 140 GSM

#### XS - 5XL

<sup>\*</sup> Price for regular size run. The prices for plus sizes are slightly higher.

<sup>\*</sup> Price for regular size run. The prices for plus sizes are slightly higher.