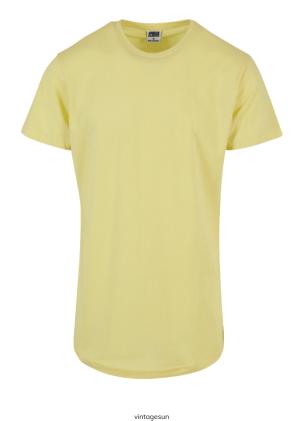

**HEAVY OVERSIZED** TEE

vintagesun

SHELL FABRIC 1: 100% COTTON, SINGLE JERSEY, 240 GSM

<sup>\*</sup> Price for regular size run. The prices for plus sizes are slightly higher.