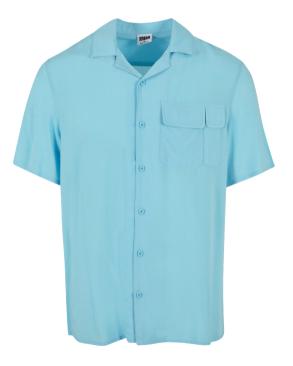

up>\*</sup> Price for regular size run. The prices for plus sizes are slightly higher.



# ORGANIC BIG PEACE TEE









20231290

SHELL FABRIC 1: 100% COTTON (ORGANIC), 240 GSM



31

S - 5XL



white







E3866



SPRING | SUMMER **2023** 





# **ORGANIC CLOUDY TEE**





SUGG. RETAIL PRICE







33





white

<sup>\*</sup> Price for regular size run. The prices for plus sizes are slightly higher.



# **OVERSIZED ZIP POLO**







SHELL FABRIC 1: 100% COTTON, 220 GSM





white

<sup>\*</sup> Price for regular size run. The prices for plus sizes are slightly higher.

## **VISCOSE AOP RESORT SHIRT**











SUGG. RETAIL PRICE



SHELL FABRIC 1: 100% VISCOSE, WOVEN FABRIC, 115 GSM







whiteflower





blacktropical



darkjungle

softseagrassflower



## VISCOSE CAMP SHIRT







SUGG. RETAIL PRICE

SHELL FABRIC 1: 100% VISCOSE, WOVEN FABRIC, 115 GSM

#### S - 5XL





balticblue





## HEAVY OVER-SIZED ACID WASH TANK



















black







## **OVERSIZED RESORT SHIRT**











SUGG. RETAIL PRICE SHELL FABRIC 1:

100% POLYESTER, 115 GSM













terracotta

whitesand

<sup>\*</sup> Price for regular size run. The prices for plus sizes are slightly higher.



## COTTON LINEN HALF ZIP SHIRT













SUGG. RETAIL PRICE

SHELL FABRIC 1: 55% LINEN 45% COTTON, 180 GSM

#### S - 5XL



biaci

softseagrass



## COTTON LINEN STAND UP COLLAR SHIRT





49,90 €\*

SUGG. RETAIL PRICE



SHELL FABRIC 1: 55% LINEN 45% COTTON, 180 GSM



softseagrass

black

<sup>\*</sup> Price for regular size run. The prices for plus sizes are slightly higher.



##