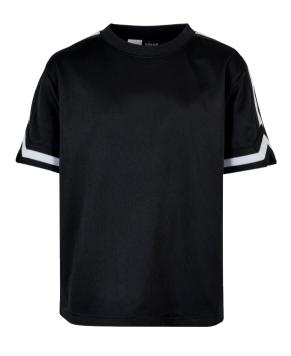

AL CULOTTE**













SHELL FABRIC 1: 77% MODAL 23% POLYESTER, MODAL SINGLE JERSEY, 200 GSM

#### XS - 5XL



horizonblue



vintageblue



black



summerolive





duskrose

<sup>\*</sup> Price for regular size run. The prices for plus sizes are slightly higher.



### **LADIES STRAIGHT LEG RIB INTERLOCK CULOTTE**





black

<sup>39,90 €\*</sup> 





SHELL FABRIC 1: 92% POLYESTER 8% ELASTANE, 240 GSM

XXS - 5XL





### **BOYS TALL TEE**









SHELL FABRIC 1: 100% COTTON, SINGLE JERSEY, 180 GSM









### **BOYS HEAVY OVERSIZE TEE**



12,90 €

SUGG. RETAIL PRICE



SHELL FABRIC 1: 100% COTTON, 240 GSM



MEN

### **BOYS BASIC TEE 2-PACK**





SUGG. RETAIL PRICE

SHELL FABRIC 1:



20231290

ACCESSORIES GIRLS BOYS LADIES MEN



UCK2890

### BOYS OVERSIZED STRIPES MESH TEE





24,90 €

SUGG. RETAIL PRICE

SHELL FABRIC 1: 100% POLYESTER, 130 GSM





MEN

210

### **BOYS ORGANIC BASIC TEE** 2-PACK





SUGG. RETAIL PRICE



20231090

SHELL FABRIC 1: 100% COTTON (ORGANIC), 180 GSM





white/black







#### UCK4123

### BOYS ORGANIC BASIC POCKET TEE





SUGG. RETAIL PRICE

SHELL FABRIC 1: 100% COTTON (ORGANIC), 180 GSM













UCK4903

### BOYS SCRIPT LOGO TEE





SUGG. RETAIL PRICE



SHELL FABRIC 1: 100% COTTON, 220 GSM

#### 110/116 - 158/164



white







213

### BOYS OVERSIZED CHECKED SHIRT











34,90 €

SUGG. RETAIL PRICE

SHELL FABRIC 1: 100% COTTON, 125 GSM

110/116 - 158/164



black/white

UCK3508

## **BOYS FROND RESORT SHIRT**





SUGG. RETAIL PRICE



SHELL FABRIC 1: 100% VISCOSE, 115 GSM







## BOYS BASIC SWEAT HOODY



39,90