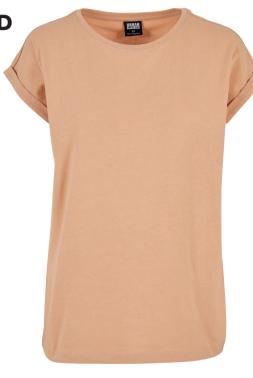

**HEAVY OVERSIZED** TEE

vintagesun

SHELL FABRIC 1: 100% COTTON, SINGLE JERSEY, 240 GSM

<sup>\*</sup> Price for regular size run. The prices for plus sizes are slightly higher.