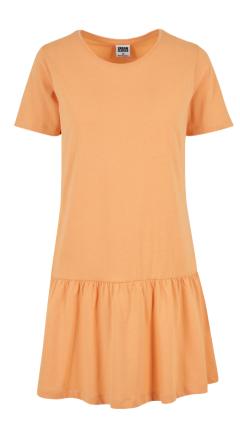

<sup>\*</sup> Price for regular size run. The prices for plus sizes are slightly higher.

# **LADIES TURTLE EXTENDED SHOULDER DRESS**

















watergreen





brown





khaki

softseagrass

<sup>\*</sup> Price for regular size run. The prices for plus sizes are slightly higher.



## **LADIES RIB TEE DRESS**







SHELL FABRIC 1: 97% COTTON 3% ELASTANE, 4/4 RIB, 240 GSM





watergreen



softseagrass

150

# **LADIES ORGANIC OVERSIZED SLIT TEE DRESS**











SHELL FABRIC 1: 100% COTTON (ORGANIC), ORGANIC SINGLE IERSEY, 180 GSM





















paleleaf



softyellow







softseagrass





# **LADIES ORGANIC OVERSIZED TERRY HOODY DRESS**



















horizonblue



lilac



20232890

terracotta













violablue

amber

152

# **LADIES VALANCE TEE DRESS**











2023850

SHELL FABRIC 1: 100% COTTON, SINGLE JERSEY, 180 GSM

### XS - 5XL



vintageorange



watergreen



brown



black



lightgrey



lilac



khaki



softyellow



\$2868 ----



# **LADIES ORGANIC LONG OVERSIZED TEE DRESS**





SUGG. RETAIL PRICE

SHELL FABRIC 1: 100% COTTON (ORGANIC), SINGLE IERSEY, 180 GSM









20231090











amber

<sup>\*</sup> Price for regular size run. The prices for plus sizes are slightly higher.

154

# **LADIES ORGANIC EMPIRE VALANCE TEE DRESS**









SHELL FABRIC 1: 100% COTTON (ORGANIC), SINGLE JERSEY, 180 GSM



20231090





horizonblue



brown









brightviolet



softyellow



violablue



\* Price for regular size run. The prices for plus sizes are slightly higher.



155

**TB5493** 

# **LADIES CUT OUT SLEEVLESS DRES