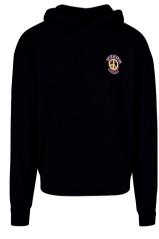

| TB006  | Tall Tee                        |
|--------|---------------------------------|
| TB638  | Shaped Long Tee                 |
| TB814  | Fitted Stretch Tee              |
| TB1561 | Long Shaped Turnup Tee          |
| TB1562 | Open Edge Sleeveless Tee        |
| TB1778 | Heavy Oversized Tee             |
| TB3085 | Organic Basic Tee               |
| TB4664 | Oversized Ringer Tee            |
| TB4908 | Organic Oversized Raglan Tee    |
| TB5936 | Organic Oversized V-Neck Tee    |
| TB5939 | Heavy Oversized Garment Dye Tee |
| TB6221 | Heavy Oversized Acid Wash Tee   |
| TB6224 | Organic Oversized Sleeve Tee    |
| TB6264 | Organic Big Peace Tee           |
| TB6265 | Organic Cloudy Tee              |
| TB6223 | Oversized Zip Polo              |