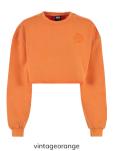

**HEAVY OVERSIZED** TEE

vintagesun

SHELL FABRIC 1: 100% COTTON, SINGLE JERSEY, 240 GSM

<sup>\*</sup> Price for regular size run. The prices for plus sizes are slightly higher.