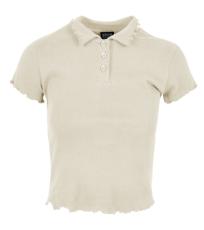

| TB5976 | Ladies Stretch Jersey Cropped Tee               | 115 |
|--------|-------------------------------------------------|-----|
| TB5978 | Ladies Rib Polo Tee                             | 116 |
|        |                                                 |     |
| TB1486 | Ladies Bikini                                   | 117 |
| TB4107 | Ladies Triangle Pattern Bikini                  | 118 |
| TB4112 | Ladies Recycled Triangle Bikini                 | 119 |
| TB6002 | Ladies Recycled Neckholder Swimsuit             | 121 |
|        | Ladies Recycled Retro Swimsuit                  | 122 |
|        | ,                                               |     |
| TB5994 | Ladies Linen Mixed Resort Shirt                 | 125 |
| TB5988 | Ladies Light Denim Resort Shirt                 | 126 |
| TB6005 | Ladies Cropped Flower Embroidery Terry Crewneck | 127 |
| TB5973 | Ladies Cropped Lace Longsleeve                  | 128 |
| TB5970 | Ladies Cropped Crochet Knit Sweater             | 129 |
| TB1524 | Ladies Hoody                                    | 130 |
| TB2984 | Ladies Organic Cotton Hoody                     | 132 |
|        | Ladies Organic Terry Zip Hoody                  | 134 |
| TB4084 | Ladies Organic Oversized Terry Hoody            | 135 |
| TB6004 | Ladies Short Flower Embroidery Terry Hoody      | 136 |
|        |                                                 |     |
| TB2664 | Ladies Crinkle Batwing Jacket                   | 137 |
| TB5488 | Ladies Recycled Oversized Light Bomber Jacket   | 138 |
| TB5489 | Ladies AOP Pullover Jacket                      | 140 |
| TB5490 | Ladies Oversized Colored Denim Jacket           | 141 |
| TB6003 | Ladies Oversized 2 Tone College Terry Jacket    | 143 |
| TB5492 | Ladies Recycled Short Bomber Vest               | 144 |
| TB3638 | Ladies Arrow Windbreaker                        | 145 |
|        |                                                 |     |
| TB922  | Ladies Laces Dress                              | 146 |
| TB1501 | Ladies Off Shoulder Rib Dress                   | 147 |
| TB1910 | Ladies Turtle Extended Shoulder Dress           | 148 |