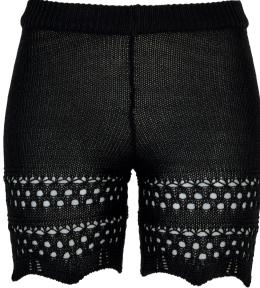

| TB5976 | Ladies Stretch Jersey Cropped Tee               | 115 |
|--------|-------------------------------------------------|-----|
| TB5978 | Ladies Rib Polo Tee                             | 116 |
|        |                                                 |     |
| TB1486 | Ladies Bikini                                   | 117 |
| TB4107 | Ladies Triangle Pattern Bikini                  | 118 |
| TB4112 | Ladies Recycled Triangle Bikini                 | 119 |
| TB6002 | Ladies Recycled Neckholder Swimsuit             | 121 |
|        | Ladies Recycled Retro Swimsuit                  | 122 |
|        | ,                                               |     |
| TB5994 | Ladies Linen Mixed Resort Shirt                 | 125 |
| TB5988 | Ladies Light Denim Resort Shirt                 | 126 |
| TB6005 | Ladies Cropped Flower Embroidery Terry Crewneck | 127 |
| TB5973 | Ladies Cropped Lace Longsleeve                  | 128 |
| TB5970 | Ladies Cropped Crochet Knit Sweater             | 129 |
| TB1524 | Ladies Hoody                                    | 130 |
| TB2984 | Ladies Organic Cotton Hoody                     | 132 |
|        | Ladies Organic Terry Zip Hoody                  | 134 |
| TB4084 | Ladies Organic Oversized Terry Hoody            | 135 |
| TB6004 | Ladies Short Flower Embroidery Terry Hoody      | 136 |
|        |                                                 |     |
| TB2664 | Ladies Crinkle Batwing Jacket                   | 137 |
| TB5488 | Ladies Recycled Oversized Light Bomber Jacket   | 138 |
| TB5489 | Ladies AOP Pullover Jacket                      | 140 |
| TB5490 | Ladies Oversized Colored Denim Jacket           | 141 |
| TB6003 | Ladies Oversized 2 Tone College Terry Jacket    | 143 |
| TB5492 | Ladies Recycled Short Bomber Vest               | 144 |
| TB3638 | Ladies Arrow Windbreaker                        | 145 |
|        |                                                 |     |
| TB922  | Ladies Laces Dress                              | 146 |
| TB1501 | Ladies Off Shoulder Rib Dress                   | 147 |
| TB1910 | Ladies Turtle Extended Shoulder Dress           | 148 |