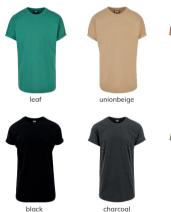

### TB3085

# ORGANIC BASIC TEE

SHELL FABRIC 1: 100% COTTON (ORGANIC), SINGLE JERSEY, 180 GSM

black

horizonblue

white

asphalt

unionbeige