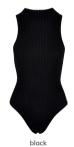

# **LONG SHAPED TURNUP TEE**

2023650

SHELL FABRIC 1: 100% COTTON, SINGLE JERSEY, 200 GSM

#### S - XXL

black

white

olive

terracotta

whitesand

mandarin

sporty blue