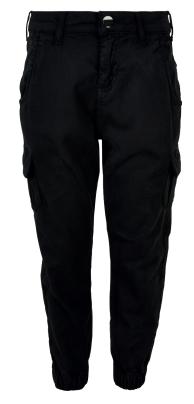

## **VISCOSE AOP RESORT SHIRT**

SUGG. RETAIL PRICE

SHELL FABRIC 1: 100% VISCOSE, WOVEN FABRIC, 115 GSM

whiteflower

blacktropical

darkjungle

softseagrassflower

## VISCOSE CAMP SHIRT

SUGG. RETAIL PRICE

SHELL FABRIC 1: 100% VISCOSE, WOVEN FABRIC, 115 GSM