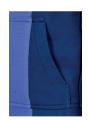

#### **TB638**

14

# SHAPED LONG TEE

SHELL FABRIC 1: 100% COTTON, SINGLE JERSEY, 140 GSM

#### XS - 5XL

<sup>\*</sup> Price for regular size run. The prices for plus sizes are slightly higher.

<sup>\*</sup> Price for regular size run. The prices for plus sizes are slightly higher.