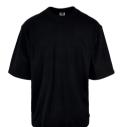

**HEAVY OVERSIZED** TEE

vintagesun

SHELL FABRIC 1: 100% COTTON, SINGLE JERSEY, 240 GSM

<sup>\*</sup> Price for regular size run. The prices for plus sizes are slightly higher.