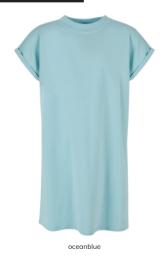

N, SINGLE JERSEY, 140 GSM



2023420

SHELL FABRIC 2: 90% COTTON 10% OTHER FIBRES, SINGLE JERSEY, 140 GSM

#### 110/116 - 158/164



white/hugered



white/black



white/salvia



whitesand/duskrose

UCK2983A

## GIRLS ORGANIC EXTENDED SHOULDER TEE 2-PACK





SUGG. RETAIL PRICE

SHELL FABRIC 1: 100% COTTON, 180 GSM



2023850



110/116 - 158/164





white/girlypink



## **GIRLS ORGANIC OVERSIZED PLEAT TEE**



SUGG. RETAIL PRICE



SHELL FABRIC 1: 100% COTTON (ORGANIC), 180 GSM







girlypink

white









# GIRLS ORGANIC VOLANT TEE





SUGG. RETAIL PRICE

SHELL FABRIC 1: 100% COTTON (ORGANIC), 180 GSM



2023850



#### 110/116 - 158/164





white





WHEN WE WAS



## GIRLS TURTLE EXTENDED SHOULDER DRESS



12,90 €

SUGG. RETAIL PRICE



SHELL FABRIC 1: 100% COTTON, 140 GSM









234

## **GIRLS VALANCE TEE DRESS**







SUGG. RETAIL PRICE

SHELL FABRIC 1: 100% COTTON, SINGLE JERSEY, 180 GSM







black







softlilac





bodegagreen





## GIRLS OVERSIZED TERRY HOODY DRESS





SUGG. RETAIL PRICE



CE 202

SHELL FABRIC 1: 65% COTTON 35% POLYESTER, FRENSH TERRY NO.6, 300 GSM



oceanblue



purpleday



lightgrey



black







GIRLS OVERSIZED CREWNECK



SUGG. RETAIL PRICE



SHELL FABRIC 1: 65% COTTON 35% POLYESTER, 300 GSM







## URBAN CLASSICS

## UCK1524

## **GIRLS HOODY**





SUGG. RETAIL PRICE

SHELL FABRIC 1: 65% COTTON 35% POLYESTER, BRUSHED FLEECE, 300 GSM



20231290

SHELL FABRIC 2: 65% COTTON 35% POLYESTER, 2X2 RIB. 420 GSM











white

duskrose



## **GIRLS TRIPPLE HOODY**







SUGG. RETAIL PRICE

SHELL FABRIC 1: 65% COTTO