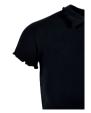

STRETCH SHORT RETRO BASE-BALL TEE**







SUGG. RETAIL PRICE

SHELL FABRIC 1: 95% COTTON (ORGANIC) 5% ELASTANE, STRETCH JERSEY, 180 GSM





vintageorange

softseagrass/ watergreen

white/black





whitesand/jasper

whitesand/spaceblue

whitesand/hugered





<sup>\*</sup> Price for regular size run. The prices for plus sizes are slightly higher.



115

LADIES STRETCH JERSEY CROPPED TEE





SUGG. RETAIL PRICE

SHELL FABRIC 1: 95% COTTON 5% ELASTANE, 180 GSM







softseagrass/ watergreen

paleorange/ vintageorange





white/horizonblue

<sup>\*</sup> Price for regular size run. The prices for plus sizes are slightly higher.

# URBAN CLASSICS

## TB5978

116

# LADIES RIB POLO TEE







SUGG. RETAIL PRICE

SHELL FABRIC 1: 97% COTTON 3% ELASTANE, 180 GSM

#### XXS - 5XL



whitesand







# **LADIES BIKINI**







terracotta

# 29,90 €





20231290

SHELL FABRIC 1: 82% NYLON & POLYAMIDE 18% ELASTANE, STRETCH JERSEY, 195 GSM







# LADIES TRIANGLE PATTERN BIKINI



softseagrassflower



SUGG. RETAIL PRICE



CF

SHELL FABRIC 1: 85% POLYESTER 15% ELASTANE, STRETCH NYLON JERSEY, 190 GSM 10231230

LINING 1: 100% POLYESTER, 100 GSM

XS - XL



blackflower



# **LADIES RECYCLED** TRIANGLE BIKINI









vintageorange

## 29,90 €

SUGG. RETAIL PRICE

SHELL FABRIC 1: 83% POLYESTER (RECYCLED) 17% ELASTANE, STRETCH NYLON IERSEY, 190 GSM



20231290

LINING 1: 100% POLYESTER, 100 GSM





horizonblue





black





brightviolet

SPRING | SUMMER **2023** 





121

### TB6002

# **LADIES RECYCLED NECKHOLDER SWIMSUIT**







39,90 €

SUGG. RETAIL PRICE

SHELL FABRIC 1: 83%