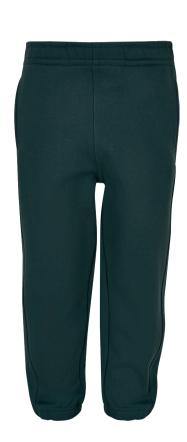

R, 50D HIGH F, 78 GSM



20231690

LINING 1: 100% POLYESTER, MICRO MESH, 130 GSM LINING 2: 100% POLYESTER, TAFFETA, 68 GSM







black/darkolive

asphalt/black

## BOYS INSET COLLEGE SWEAT JACKET















SHELL FABRIC 1: 65% COTTON 35% POLYESTER, 300 GSM



bodegagreen/white

# **BOYS STRIPES MESH SHORTS**





SUGG. RETAIL PRICE



SHELL FABRIC 1: 100% POLYESTER, 130 GSM







## BOYS STRECH TWILL JOGG-SHORTS









## 29,90 €

SUGG. RETAIL PRICE



SHELL FABRIC 1: 98% COTTON 2% ELASTANE, STRETCH TWILL, 270 GSM











olive



## **BOYS BASIC SWEATSHORTS**



22,90 €

SUGG. RETAIL PRICE



SHELL FABRIC 1: 65% COTTON 35% POLYESTER, BRUSHED FLEECE, 300 GSM



spaceblue



unionbeige



grey



black

bodegagreen

## URBAN CLASSICS

223

## **UCK014B**

## BOYS SWEATPANTS







bottlegreen

## 29,90 €

SUGG. RETAIL PRICE



20231290

SHELL FABRIC 1: 65% COTTON 35% POLYESTER, BRUSHED FLEECE, 380 GSM











## **BOYS CARGO JOGGING PANTS**





SUGG. RETAIL PRICE

SHELL FABRIC 1: 100% COTTON, TWILL, 320 GSM

















# **BOYS RIPSTOP CARGO PANTS**





44,90 €

SUGG. RETAIL PRICE

SHELL FABRIC 1: 100% COTTON, 225 GSM



# GIRLS



# GIRLS SHORT KIMONO TEE



SUGG. RETAIL PRICE



7,4211402

SHELL FABRIC 1: 100% COTTON, SINGLE JERSEY, 140 GSM

#### 110/116 - 158/164







white

purpleday









pink

black

# URBAN CLASSICS 229

## **UCK1913**

GIRLS CONTRAST RAGLAN TEE





SUGG. RETAIL PRICE

SHELL FABRIC 1: 100% COTTON, SINGLE JERSEY, 140 GSM



2023420

SHELL FABRIC 2: 90% COTTON 10% OTHER FIBRES, SINGLE JERSEY, 140 GSM

#### 110/116 - 158/164