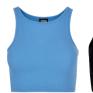

**LADIES RECYCLED ASYMMETRICAL BRA** 















20231290



### **LADIES RECYCLED SQUARED SPORTS BRA**





SUGG. RETAIL PRICE

SHELL FABRIC 1: 78% POLYESTER (RECYCLED) 22% ELASTANE, RECYCLED STRETCH JERSEY, 230 GSM











watergreen

black

paleorange

### URBAN CLASSICS

#### TB6001

LADIES CROSSED SPORTS BRA







SUGG. RETAIL PRICE

SHELL FABRIC 1: 77% POLYESTER 23% ELASTANE, 250 GSM

XXS - 5XL



black



### **LADIES RIB KNIT SLEEVLESS BODY**







SUGG. RETAIL PRICE



SHELL FABRIC 1: 35% ACRYLIC 35% VISCOSE 30% NYLON & POLYAMIDE, 12 GG





horizonblue

<sup>\*</sup> Price for regular size run. The prices for plus sizes are slightly higher.



100

### **LADIES CROPPED RIB TOP**







SUGG. RETAIL PRICE

SHELL FABRIC 1: 97% COTTON 3% ELASTANE, 2\*1 RIB. 180 GSM







black



horizonblue





lilac



softyellow



white

softseagrass





101

### **TB2600**

### **LADIES TRIANGLE TOP**





SUGG. RETAIL PRICE

SHELL FABRIC 1: 95% COTTON 5% ELASTANE, STRETCH JERSEY, 180 GSM











black

watergreen





softseagrass

### LADIES CROPPED ASYMMETRIC TOP





SUGG. RETAIL PRICE



RICE 2

SHELL FABRIC 1: 97% COTTON 3% ELASTANE, 2BY1 STRETCHRIB, 180 GSM

#### XS - XL









brightviolet

softseagrass



### **LADIES SHORT CROCHET KNIT NECKHOLDER TOP**









SHELL FABRIC 1: 100% ACRYLIC, 5 GG





<sup>\*</sup> Price for regular size run. The prices for plus sizes are slightly higher.

### URBAN CLASSICS

#### **TB5974**

104

### LADIES SHORT WRAPED NECKHOLDER TOP







SHELL FABRIC 1: 95% COTTON 5% ELASTANE, 180 GSM







watergreen



blac