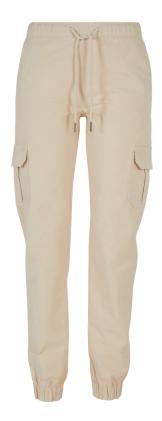

# ORGANIC BASIC TEE

SHELL FABRIC 1: 100% COTTON (ORGANIC), SINGLE JERSEY, 180 GSM

black

horizonblue

white

asphalt

unionbeige