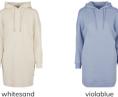

## **TALL TEE**

SHELL FABRIC 1: 90% COTTON 10% VISCOSE, SINGLE JERSEY, 180 GSM

whitesand

<sup>\*</sup> Price for regular size run. The prices for plus sizes are slightly higher.

13

<sup>\*</sup> Price for regular size run. The prices for plus sizes are slightly higher.