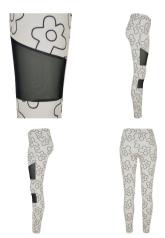

# LADIES RECYCLED OVERSIZED LIGHT BOMBER JACKET

SUGG. RETAIL PRICE

SHELL FABRIC 1: 100% POLYESTER (RECYCLED), 210 GSM

20232890

LINING 1: 100% POLYESTER, 68 GSM