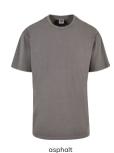

# ORGANIC BASIC TEE

SHELL FABRIC 1: 100% COTTON (ORGANIC), SINGLE JERSEY, 180 GSM

black

horizonblue

white

asphalt

unionbeige