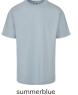

## **TALL TEE**

SHELL FABRIC 1: 90% COTTON 10% VISCOSE, SINGLE JERSEY, 180 GSM

whitesand

<sup>\*</sup> Price for regular size run. The prices for plus sizes are slightly higher.

13

<sup>\*</sup> Price for regular size run. The prices for plus sizes are slightly higher.