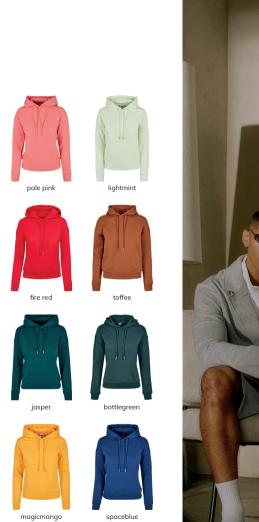

#### S - XXL

black

white

olive

terracotta

whitesand

mandarin

sporty blue

#### S - XXL

balticblue

e paleorange

black

white

darkshadow

olive

whitesand