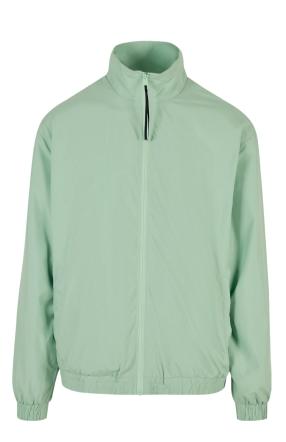

agrass







black



## **ULTRA HEAVY ZIP HOODY**









SHELL FABRIC 1: 100% COTTON, 460 GSM











SPRING | SUMMER **2023** 

20232490

57

## **BIG PEACE HOODY**





















black



# CROCHETED CARDIGAN













SUGG. RETAIL PRICE

SHELL FABRIC 1: 50% ACRYLIC 50% COTTON, 3 GG

black



20233290

### **TB6226**

## **OVERDYED WORKWEAR JACKET**





SUGG. RETAIL PRICE



SHELL FABRIC 1: 100% COTTON, 350 GSM LINING 1: 100% POLYESTER, 68 GSM







<sup>\*</sup> Price for regular size run. The prices for plus sizes are slightly higher.

## FLOWER AOP PULL OVER JACKET











SUGG. RETAIL PRICE

SHELL FABRIC 1: 100% POLYESTER, 68 GSM



20232890

LINING 1: 100% POLYESTER, 75 GSM LINING 2: 100% POLYESTER, 68 GSM

|S - 5XL

blackflower

## **WIDE TRACK JACKET**









vintagegreen

### 59,90 €\*

SUGG. RETAIL PRICE

SHELL FABRIC 1: 100% POLYESTER, 78 GSM



20232490

LINING 1: 100% POLYESTER, 75 GSM LINING 2: 100% POLYESTER, 68 GSM







black

# CLASSIC

### **TB514**

62

### **DENIM VEST**









lighter washed



SUGG. RETAIL PRICE











lightblue



blackdark



denimblue



## **LIGHT BUBBLE VEST**





SUGG. RETAIL PRICE

SHELL FABRIC 1: 100% POLYESTER, 68 GSM



20232490

LINING 1: 100% POLYESTER, 68 GSM















### **TERRY BLAZER**



89,90 €\*



SUGG. RETAIL PRICE

SHELL FABRIC 1: 65% COTTON 35% POLYESTER, 300 GSM



black







## **BLOCK SWIM SHORTS**





100% NYLON & POLYAMIDE, TASLON, 120 GSM



SHELL FABRIC 2: 100% POLYESTER, TASLON, 120 GSM LINING 1: 100% POLYESTER, MESH, 75 GSM







balticblue/black

whitesand

uni