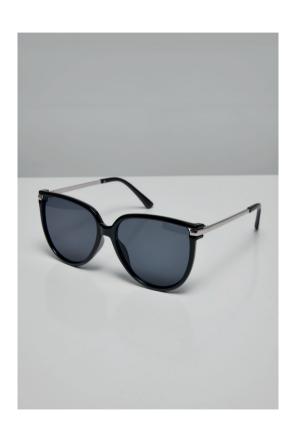

brown

khaki

lilac

softlilac

softtaupe

warm grey

\* Price for regular size run. The prices for plus sizes are slightly higher.

### LADIES LACE STRIPED LEGGINGS

black

24,90 €\*

SUGG. RETAIL PRICE

SHELL FABRIC 1: 95% COTTON 5% ELASTANE, STRECH JERSEY, 225 GSM

XS - 5XL

20231090

SHELL FABRIC 2: 91% NYLON & POLYAMIDE 9% ELASTANE, LACE, 140 GSM