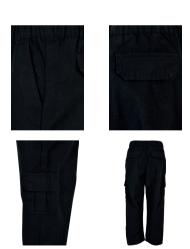

# **ORGANIC OVERSIZED V-NECK TEE**

SUGG. RETAIL PRICE

SHELL FABRIC 1: 100% COTTON (ORGANIC), 180 GSM

20231090

27

black