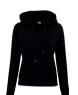

# ORGANIC BASIC TEE

SHELL FABRIC 1: 100% COTTON (ORGANIC), SINGLE JERSEY, 180 GSM

black

horizonblue

white

asphalt

unionbeige