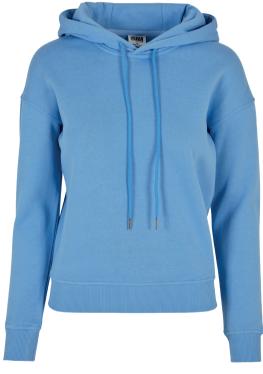

# SHAPED LONG TEE

SHELL FABRIC 1: 100% COTTON, SINGLE JERSEY, 140 GSM

#### XS - 5XL

<sup>\*</sup> Price for regular size run. The prices for plus sizes are slightly higher.

<sup>\*</sup> Price for regular size run. The prices for plus sizes are slightly higher.