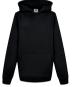

BOYS ORGANIC BASIC POCKET TEE





SUGG. RETAIL PRICE

SHELL FABRIC 1: 100% COTTON (ORGANIC), 180 GSM













UCK4903

### BOYS SCRIPT LOGO TEE





SUGG. RETAIL PRICE



SHELL FABRIC 1: 100% COTTON, 220 GSM

#### 110/116 - 158/164



white







213

### BOYS OVERSIZED CHECKED SHIRT











34,90 €

SUGG. RETAIL PRICE

SHELL FABRIC 1: 100% COTTON, 125 GSM

110/116 - 158/164



black/white

UCK3508

## **BOYS FROND RESORT SHIRT**





SUGG. RETAIL PRICE



SHELL FABRIC 1: 100% VISCOSE, 115 GSM







## BOYS BASIC SWEAT HOODY



39,90 €

SUGG. RETAIL PRICE



SHELL FABRIC 1: 65% COTTON 35% POLYESTER, 300 GSM



bodegagreen



spaceblue







unionbeige

## **BOYS ORGANIC BASIC HOODY**







SUGG. RETAIL PRICE

SHELL FABRIC 1: 100% COTTON (ORGANIC), BRUSHED FLEECE, 300 GSM







sand







217

UCK3191

## **BOYS TRIPPLE HOODY**





SUGG. RETAIL PRICE



SHELL FABRIC 1: 65% COTTON 35% POLYESTER, 300 GSM









## **BOYS 2-TONE TECH WIND-RUNNER**





## 39,90 €

SUGG. RETAIL PRICE

SHELL FABRIC 1: 100% POLYESTER, 50D HIGH F, 78 GSM



20231690

LINING 1: 100% POLYESTER, MICRO MESH, 130 GSM LINING 2: 100% POLYESTER, TAFFETA, 68 GSM







black/darkolive

asphalt/black

## BOYS INSET COLLEGE SWEAT JACKET















SHELL FABRIC 1: 65% COTTON 35% POLYESTER, 300 GSM



bodegagreen/white

# **BOYS STRIPES MESH SHORTS**





SUGG. RETAIL PRICE



SHELL FABRIC 1: 100% POLYESTER, 130 GSM







## BOYS STRECH TWILL JOGG-SHORTS









## 29,90 €

SUGG. RETAIL PRICE



SHELL FABRIC 1: 98% COTTON 2% ELASTANE, STRETCH TWILL, 270 GSM











olive



## **BOYS