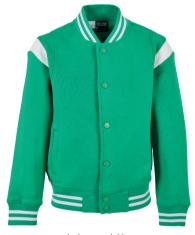

GSM







## BOYS BASIC SWEAT HOODY



39,90 €

SUGG. RETAIL PRICE



SHELL FABRIC 1: 65% COTTON 35% POLYESTER, 300 GSM



bodegagreen



spaceblue







unionbeige

## **BOYS ORGANIC BASIC HOODY**







SUGG. RETAIL PRICE

SHELL FABRIC 1: 100% COTTON (ORGANIC), BRUSHED FLEECE, 300 GSM







sand







217

UCK3191

## **BOYS TRIPPLE HOODY**





SUGG. RETAIL PRICE



SHELL FABRIC 1: 65% COTTON 35% POLYESTER, 300 GSM









## **BOYS 2-TONE TECH WIND-RUNNER**





## 39,90 €

SUGG. RETAIL PRICE

SHELL FABRIC 1: 100% POLYESTER, 50D HIGH F, 78 GSM



20231690

LINING 1: 100% POLYESTER, MICRO MESH, 130 GSM LINING 2: 100% POLYESTER, TAFFETA, 68 GSM







black/darkolive

asphalt/black

## BOYS INSET COLLEGE SWEAT JACKET















SHELL FABRIC 1: 65% COTTON 35% POLYESTER, 300 GSM



bodegagreen/white

# **BOYS STRIPES MESH SHORTS**





SUGG. RETAIL PRICE



SHELL FABRIC 1: 100% POLYESTER, 130 GSM







## BOYS STRECH TWILL JOGG-SHORTS









## 29,90 €

SUGG. RETAIL PRICE



SHELL FABRIC 1: 98% COTTON 2% ELASTANE, STRETCH TWILL, 270 GSM











olive



## **BOYS BASIC SWEATSHORTS**



22,90 €

SUGG. RETAIL PRICE



SHELL FABRIC 1: 65% COTTON 35% POLYESTER, BRUSHED FLEECE, 300 GSM



spaceblue



unionbeige



grey



black

bodegagreen

## URBAN CLASSICS

223

## **UCK014B**

## BOYS SWEATPANTS







bottlegreen

## 29,90 €

SUGG. RETAIL PRICE



20231290

SHELL FABRIC 1: 65% COTTON 35% POLYESTER, BRUSHED FLEECE, 380 GSM











## **BOYS CARGO JOGGING PANTS**





SUGG. RETAIL PRICE

SHELL FABRIC 1: 100% COTTON, TWILL, 320 GSM

















# **BOYS