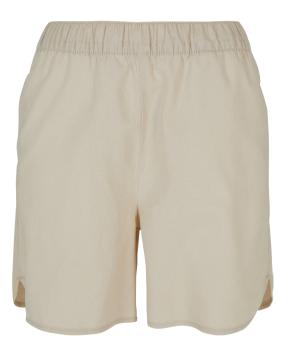

| ГВ3641 | Ladies Rib Tee Dress                                                                                                                                                                                                                                                                                                                                                                                                                                                                                                                                                                                                                                                                                                                                                                                                                                                                                                                                                                                                                                                                                                                                                                                                                                                                                                                                                                                                                                                                                                                                                                                                                                                                                                                                                                                                                                                                                                                                                                                                                                                                                                           | 149 | TB2632 Ladies High Waist Cycle Shorts              | 169 |
|--------|--------------------------------------------------------------------------------------------------------------------------------------------------------------------------------------------------------------------------------------------------------------------------------------------------------------------------------------------------------------------------------------------------------------------------------------------------------------------------------------------------------------------------------------------------------------------------------------------------------------------------------------------------------------------------------------------------------------------------------------------------------------------------------------------------------------------------------------------------------------------------------------------------------------------------------------------------------------------------------------------------------------------------------------------------------------------------------------------------------------------------------------------------------------------------------------------------------------------------------------------------------------------------------------------------------------------------------------------------------------------------------------------------------------------------------------------------------------------------------------------------------------------------------------------------------------------------------------------------------------------------------------------------------------------------------------------------------------------------------------------------------------------------------------------------------------------------------------------------------------------------------------------------------------------------------------------------------------------------------------------------------------------------------------------------------------------------------------------------------------------------------|-----|----------------------------------------------------|-----|
| ГВ4091 | Ladies Organic Oversized Slit Tee Dress                                                                                                                                                                                                                                                                                                                                                                                                                                                                                                                                                                                                                                                                                                                                                                                                                                                                                                                                                                                                                                                                                                                                                                                                                                                                                                                                                                                                                                                                                                                                                                                                                                                                                                                                                                                                                                                                                                                                                                                                                                                                                        | 150 | TB3435 Ladies AOP Viscose Resort Shorts            | 170 |
| ГВ4094 | Ladies Organic Oversized Terry Hoody Dress                                                                                                                                                                                                                                                                                                                                                                                                                                                                                                                                                                                                                                                                                                                                                                                                                                                                                                                                                                                                                                                                                                                                                                                                                                                                                                                                                                                                                                                                                                                                                                                                                                                                                                                                                                                                                                                                                                                                                                                                                                                                                     | 151 | TB4791 Ladies Soft AOP Cycle Shorts                | 171 |
| ГВ4104 | Ladies Valance Tee Dress                                                                                                                                                                                                                                                                                                                                                                                                                                                                                                                                                                                                                                                                                                                                                                                                                                                                                                                                                                                                                                                                                                                                                                                                                                                                                                                                                                                                                                                                                                                                                                                                                                                                                                                                                                                                                                                                                                                                                                                                                                                                                                       | 152 | TB4802 Ladies Recycled High Waist Cycle Hot Pants  | 172 |
| ГВ4792 | Ladies Organic Long Oversized Tee Dress                                                                                                                                                                                                                                                                                                                                                                                                                                                                                                                                                                                                                                                                                                                                                                                                                                                                                                                                                                                                                                                                                                                                                                                                                                                                                                                                                                                                                                                                                                                                                                                                                                                                                                                                                                                                                                                                                                                                                                                                                                                                                        | 153 | TB5498 Ladies Crochet Knit Shorts                  | 174 |
| ГВ5040 | Ladies Organic Empire Valance Tee Dress                                                                                                                                                                                                                                                                                                                                                                                                                                                                                                                                                                                                                                                                                                                                                                                                                                                                                                                                                                                                                                                                                                                                                                                                                                                                                                                                                                                                                                                                                                                                                                                                                                                                                                                                                                                                                                                                                                                                                                                                                                                                                        | 154 | TB5984 Ladies Colored Strech Denim Shorts          | 175 |
| ГВ5493 | Ladies Cut Out Sleevless Dress                                                                                                                                                                                                                                                                                                                                                                                                                                                                                                                                                                                                                                                                                                                                                                                                                                                                                                                                                                                                                                                                                                                                                                                                                                                                                                                                                                                                                                                                                                                                                                                                                                                                                                                                                                                                                                                                                                                                                                                                                                                                                                 | 155 | TB5985 Ladies Light Denim Shorts                   | 176 |
| ГВ5494 | Ladies Rib Knit Neckholder Dress                                                                                                                                                                                                                                                                                                                                                                                                                                                                                                                                                                                                                                                                                                                                                                                                                                                                                                                                                                                                                                                                                                                                                                                                                                                                                                                                                                                                                                                                                                                                                                                                                                                                                                                                                                                                                                                                                                                                                                                                                                                                                               | 156 | TB5989 Ladies Vintage Denim Shorts                 | 177 |
| ГВ5500 | Ladies Cut Out Dress                                                                                                                                                                                                                                                                                                                                                                                                                                                                                                                                                                                                                                                                                                                                                                                                                                                                                                                                                                                                                                                                                                                                                                                                                                                                                                                                                                                                                                                                                                                                                                                                                                                                                                                                                                                                                                                                                                                                                                                                                                                                                                           | 157 | TB5990 Ladies Organic Short Dungaree               | 179 |
| ГВ5972 | Ladies Rib One Shoulder Dress                                                                                                                                                                                                                                                                                                                                                                                                                                                                                                                                                                                                                                                                                                                                                                                                                                                                                                                                                                                                                                                                                                                                                                                                                                                                                                                                                                                                                                                                                                                                                                                                                                                                                                                                                                                                                                                                                                                                                                                                                                                                                                  | 158 | TB5993 Ladies Linen Mixed Shorts                   | 180 |
| ГВ4096 | Ladies Short Viscose Belt Jumpsuit                                                                                                                                                                                                                                                                                                                                                                                                                                                                                                                                                                                                                                                                                                                                                                                                                                                                                                                                                                                                                                                                                                                                                                                                                                                                                                                                                                                                                                                                                                                                                                                                                                                                                                                                                                                                                                                                                                                                                                                                                                                                                             | 159 | TB5998 Ladies Organic Terry Shorts                 | 181 |
| ГВ5999 | Ladies Recycled Cycle Jumpsuit                                                                                                                                                                                                                                                                                                                                                                                                                                                                                                                                                                                                                                                                                                                                                                                                                                                                                                                                                                                                                                                                                                                                                                                                                                                                                                                                                                                                                                                                                                                                                                                                                                                                                                                                                                                                                                                                                                                                                                                                                                                                                                 | 160 | TB6012 Ladies High Waist AOP Tech Cycle Shorts     | 182 |
|        |                                                                                                                                                                                                                                                                                                                                                                                                                                                                                                                                                                                                                                                                                                                                                                                                                                                                                                                                                                                                                                                                                                                                                                                                                                                                                                                                                                                                                                                                                                                                                                                                                                                                                                                                                                                                                                                                                                                                                                                                                                                                                                                                |     | TB1174 Ladies Tech Mesh Leggings                   | 183 |
| ГВ4099 | Ladies Viscose Midi Skirt                                                                                                                                                                                                                                                                                                                                                                                                                                                                                                                                                                                                                                                                                                                                                                                                                                                                                                                                                                                                                                                                                                                                                                                                                                                                                                                                                                                                                                                                                                                                                                                                                                                                                                                                                                                                                                                                                                                                                                                                                                                                                                      | 162 | TB3216 Ladies Lace Striped Leggings                | 184 |
| ГВ4367 | Ladies Viscose Mini Skirt                                                                                                                                                                                                                                                                                                                                                                                                                                                                                                                                                                                                                                                                                                                                                                                                                                                                                                                                                                                                                                                                                                                                                                                                                                                                                                                                                                                                                                                                                                                                                                                                                                                                                                                                                                                                                                                                                                                                                                                                                                                                                                      | 163 | TB4005 Ladies Tech Mesh AOP Leggings               | 185 |
| ГВ5496 | Ladies 3/4 Crochet Knit Skirt                                                                                                                                                                                                                                                                                                                                                                                                                                                                                                                                                                                                                                                                                                                                                                                                                                                                                                                                                                                                                                                                                                                                                                                                                                                                                                                                                                                                                                                                                                                                                                                                                                                                                                                                                                                                                                                                                                                                                                                                                                                                                                  | 164 | TB4771 Ladies Soft AOP Leggings                    | 186 |
| ГВ5987 | Ladies Long Wide Light Denim Skirt                                                                                                                                                                                                                                                                                                                                                                                                                                                                                                                                                                                                                                                                                                                                                                                                                                                                                                                                                                                                                                                                                                                                                                                                                                                                                                                                                                                                                                                                                                                                                                                                                                                                                                                                                                                                                                                                                                                                                                                                                                                                                             | 165 | TB5020 Ladies Recycled High Waist Flared Leggings  | 188 |
| ГВ6007 | Ladies Rib Jersey Midi Skirt                                                                                                                                                                                                                                                                                                                                                                                                                                                                                                                                                                                                                                                                                                                                                                                                                                                                                                                                                                                                                                                                                                                                                                                                                                                                                                                                                                                                                                                                                                                                                                                                                                                                                                                                                                                                                                                                                                                                                                                                                                                                                                   | 166 | TB5497 Ladies Flared Crochet Knit Leggings         | 189 |
| ГВ2594 | Ladies Laces Shorts                                                                                                                                                                                                                                                                                                                                                                                                                                                                                                                                                                                                                                                                                                                                                                                                                                                                                                                                                                                                                                                                                                                                                                                                                                                                                                                                                                                                                                                                                                                                                                                                                                                                                                                                                                                                                                                                                                                                                                                                                                                                                                            | 167 | TB1955 Ladies Viscose Bandeau Jumpsuit             | 190 |
| ГВ3431 | Ladies High Waist Cargo Shorts                                                                                                                                                                                                                                                                                                                                                                                                                                                                                                                                                                                                                                                                                                                                                                                                                                                                                                                                                                                                                                                                                                                                                                                                                                                                                                                                                                                                                                                                                                                                                                                                                                                                                                                                                                                                                                                                                                                                                                                                                                                                                                 | 168 | TB5000 Ladies Long Sleeveless Modal Jumpsuit       | 191 |
|        |                                                                                                                                                                                                                                                                                                                                                                                                                                                                                                                                                                                                                                                                                                                                                                                                                                                                                                                                                                                                                                                                                                                                                                                                                                                                                                                                                                                                                                                                                                                                                                                                                                                                                                                                                                                                                                                                                                                                                                                                                                                                                                                                |     | TB3048 Ladies High Waist Cargo Pants               | 192 |
|        |                                                                                                                                                                                                                                                                                                                                                                                                                                                                                                                                                                                                                                                                                                                                                                                                                                                                                                                                                                                                                                                                                                                                                                                                                                                                                                                                                                                                                                                                                                                                                                                                                                                                                                                                                                                                                                                                                                                                                                                                                                                                                                                                |     | TB3626 Ladies High Waist Cargo Jogging Pants       | 194 |
|        |                                                                                                                                                                                                                                                                                                                                                                                                                                                                                                                                                                                                                                                                                                                                                                                                                                                                                                                                                                                                                                                                                                                                                                                                                                                                                                                                                                                                                                                                                                                                                                                                                                                                                                                                                                                                                                                                                                                                                                                                                                                                                                                                |     | TB4086 Ladies Organic High Waist Sweat Pants       | 195 |
|        |                                                                                                                                                                                                                                                                                                                                                                                                                                                                                                                                                                                                                                                                                                                                                                                                                                                                                                                                                                                                                                                                                                                                                                                                                                                                                                                                                                                                                                                                                                                                                                                                                                                                                                                                                                                                                                                                                                                                                                                                                                                                                                                                |     | TB4524 Ladies High Waist 90'S Wide Leg Denim Pants | 196 |
|        | and the state of t |     | TB5986 Ladies Light Denim Wide Leg Pants           | 197 |
|        |                                                                                                                                                                                                                                                                                                                                                                                                                                                                                                                                                                                                                                                                                                                                                                                                                                                                                                                                                                                                                                                                                                                                                                                                                                                                                                                                                                                                                                                                                                                                                                                                                                                                                                                                                                                                                                                                                                                                                                                                                                                                                                                                |     | TB5991 Ladies High Linen Mixed Wide Leg Pants      | 198 |
| 77 (82 |                                                                                                                                                                                                                                                                                                                                                                                                                                                                                                                                                                                                                                                                                                                                                                                                                                                                                                                                                                                                                                                                                                                                                                                                                                                                                                                                                                                                                                                                                                                                                                                                                                                                                                                                                                                                                                                                                                                                                                                                                                                                                                                                | _   | TB5996 Ladies Wide Leg Viscose Pants               | 200 |
| 100    |                                                                                                                                                                                                                                                                                                                                                                                                                                                                                                                                                                                                                                                                                                                                                                                                                                                                                                                                                                                                                                                                                                                                                                                                                                                                                                                                                                                                                                                                                                                                                                                                                                                                                                                                                                                                                                                                                                                                                                                                                                                                                                                                |     | TB5997 Ladies Flared Pin Tuck Terry Pants          | 201 |
|        |                                                                                                                                                                                                                                                                                                                                                                                                                                                                                                                                                                                                                                                                                                                                                                                                                                                                                                                                                                                                                                                                                                                                                                                                                                                                                                                                                                                                                                                                                                                                                                                                                                                                                                                                                                                                                                                                                                                                                                                                                                                                                                                                |     | TB2597 Ladies Modal Culotte                        | 202 |
|        |                                                                                                                                                                                                                                                                                                                                                                                                                                                                                                                                                                                                                                                                                                                                                                                                                                                                                                                                                                                                                                                                                                                                                                                                                                                                                                                                                                                                                                                                                                                                                                                                                                                                                                                                                                                                                                                                                                                                                                                                                                                                                                                                |     | TB6006 Ladies Straight Leg Rib Interlock Culotte   | 203 |