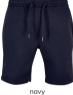

| TB2392<br>TB3086 | Cloudy Crew<br>Basic Terry Hoody<br>Organic Basic Hoody<br>Ultra Heavy Hoody | 49<br>50<br>51<br>52 |
|------------------|------------------------------------------------------------------------------|----------------------|
| TB4921           | Organic 90's Zip Hoody                                                       | 54                   |
| TB6245           | Ultra Heavy Zip Hoody                                                        | 55                   |
| TB6266           | Big Peace Hoody                                                              | 57                   |
| TB6256           | Crocheted Cardigan                                                           | 58                   |
|                  | Overdyed Workwear Jacket                                                     | 59                   |
| TB6227           | Flower AOP Pull Over Jacket                                                  | 60                   |
| TB6228           | Wide Track Jacket                                                            | 61                   |
| TB514            | Denim Vest                                                                   | 62                   |
| TB6231           | Light Bubble Vest                                                            | 64                   |
| TB6247           | Terry Blazer                                                                 | 65                   |
| TB1026           | Block Swim Shorts                                                            | 66                   |
| TB2050           | Retro Swimshorts                                                             | 68                   |
| TB2680           | Embroidery Swim Shorts                                                       | 69                   |
| TB2679           | Pattern Swim Shorts                                                          | 70                   |
| TB1609           | Strech Twill Joggshorts                                                      | 72                   |
| TB2076           | Basic Sweatshorts                                                            | 74                   |
| TB4143           | Low Crotch Sweatshorts                                                       | 75                   |
| TB4156           | Relaxed Fit Jeans Shorts                                                     | 76                   |
| TB4946           | Organic Denim Bermuda Shorts                                                 | 77                   |
| TB6251           | Ultra Heavy Sweatshorts                                                      | 78                   |
| TB6250           | Cotton Linen Shorts                                                          | 79                   |
| TB6248           | Wide Terry Sweatshorts                                                       | 80                   |
| TB6249           | Big Bermuda                                                                  | 81                   |