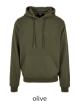

**HEAVY OVERSIZED** TEE

vintagesun

SHELL FABRIC 1: 100% COTTON, SINGLE JERSEY, 240 GSM

<sup>\*</sup> Price for regular size run. The prices for plus sizes are slightly higher.