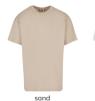

## **TALL TEE**

SHELL FABRIC 1: 90% COTTON 10% VISCOSE, SINGLE JERSEY, 180 GSM

whitesand

<sup>\*</sup> Price for regular size run. The prices for plus sizes are slightly higher.

13

<sup>\*</sup> Price for regular size run. The prices for plus sizes are slightly higher.