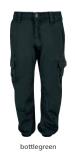

OLYESTER, 300 GSM



bodegagreen/white

# **BOYS STRIPES MESH SHORTS**





SUGG. RETAIL PRICE



SHELL FABRIC 1: 100% POLYESTER, 130 GSM







## BOYS STRECH TWILL JOGG-SHORTS









## 29,90 €

SUGG. RETAIL PRICE



SHELL FABRIC 1: 98% COTTON 2% ELASTANE, STRETCH TWILL, 270 GSM











olive



## **BOYS BASIC SWEATSHORTS**



22,90 €

SUGG. RETAIL PRICE



SHELL FABRIC 1: 65% COTTON 35% POLYESTER, BRUSHED FLEECE, 300 GSM



spaceblue



unionbeige



grey



black

bodegagreen

## URBAN CLASSICS

223

## **UCK014B**

## BOYS SWEATPANTS







bottlegreen

## 29,90 €

SUGG. RETAIL PRICE



20231290

SHELL FABRIC 1: 65% COTTON 35% POLYESTER, BRUSHED FLEECE, 380 GSM











## **BOYS CARGO JOGGING PANTS**





SUGG. RETAIL PRICE

SHELL FABRIC 1: 100% COTTON, TWILL, 320 GSM

















# **BOYS RIPSTOP CARGO PANTS**





44,90 €

SUGG. RETAIL PRICE

SHELL FABRIC 1: 100% COTTON, 225 GSM



# GIRLS



# GIRLS SHORT KIMONO TEE



SUGG. RETAIL PRICE



7,4211402

SHELL FABRIC 1: 100% COTTON, SINGLE JERSEY, 140 GSM

#### 110/116 - 158/164







white

purpleday









pink

black

# URBAN CLASSICS 229

## **UCK1913**

GIRLS CONTRAST RAGLAN TEE





SUGG. RETAIL PRICE

SHELL FABRIC 1: 100% COTTON, SINGLE JERSEY, 140 GSM



2023420

SHELL FABRIC 2: 90% COTTON 10% OTHER FIBRES, SINGLE JERSEY, 140 GSM

#### 110/116 - 158/164



white/hugered



white/black



white/salvia



whitesand/duskrose

UCK2983A

## GIRLS ORGANIC EXTENDED SHOULDER TEE 2-PACK





SUGG. RETAIL PRICE

SHELL FABRIC 1: 100% COTTON, 180 GSM



2023850



110/116 - 158/164





white/girlypink



#