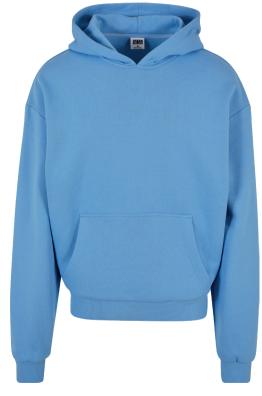

#### **TB638**

14

# SHAPED LONG TEE

SHELL FABRIC 1: 100% COTTON, SINGLE JERSEY, 140 GSM