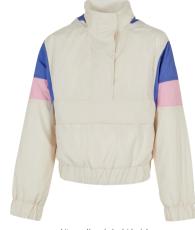

| TB2392<br>TB3086 | Cloudy Crew<br>Basic Terry Hoody<br>Organic Basic Hoody<br>Ultra Heavy Hoody | 49<br>50<br>51<br>52 |
|------------------|------------------------------------------------------------------------------|----------------------|
| TB4921           | Organic 90's Zip Hoody                                                       | 54                   |
| TB6245           | Ultra Heavy Zip Hoody                                                        | 55                   |
| TB6266           | Big Peace Hoody                                                              | 57                   |
| TB6256           | Crocheted Cardigan                                                           | 58                   |
|                  | Overdyed Workwear Jacket                                                     | 59                   |
| TB6227           | Flower AOP Pull Over Jacket                                                  | 60                   |
| TB6228           | Wide Track Jacket                                                            | 61                   |
| TB514            | Denim Vest                                                                   | 62                   |
| TB6231           | Light Bubble Vest                                                            | 64                   |
| TB6247           | Terry Blazer                                                                 | 65                   |
| TB1026           | Block Swim Shorts                                                            | 66                   |
| TB2050           | Retro Swimshorts                                                             | 68                   |
| TB2680           | Embroidery Swim Shorts                                                       | 69                   |
| TB2679           | Pattern Swim Shorts                                                          | 70                   |
| TB1609           | Strech Twill Joggshorts                                                      | 72                   |
| TB2076           | Basic Sweatshorts                                                            | 74                   |
| TB4143           | Low Crotch Sweatshorts                                                       | 75                   |
| TB4156           | Relaxed Fit Jeans Shorts                                                     | 76                   |
| TB4946           | Organic Denim Bermuda Shorts                                                 | 77                   |
| TB6251           | Ultra Heavy Sweatshorts                                                      | 78                   |
| TB6250           | Cotton Linen Shorts                                                          | 79                   |
| TB6248           | Wide Terry Sweatshorts                                                       | 80                   |
| TB6249           | Big Bermuda                                                                  | 81                   |