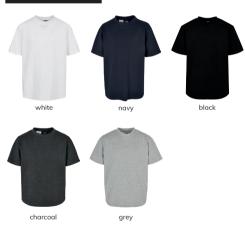

# ORGANIC BASIC TEE

SHELL FABRIC 1: 100% COTTON (ORGANIC), SINGLE JERSEY, 180 GSM

black

horizonblue

white

asphalt

unionbeige