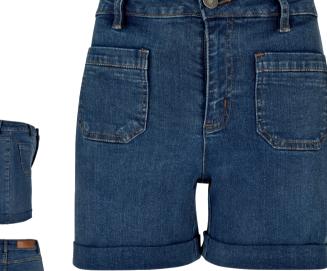

RICE

SHELL FABRIC 1: 85% POLYESTER 15% ELASTANE, SOFT STRETCH, 200 GSM







blackfloret

blacksun







blacksoftflower

blackpeace

# **LADIES RECYCLED HIGH WAIST CYCLE HOT PANTS**





SUGG. RETAIL PRICE

SHELL FABRIC 1: 78% POLYESTER (RECYCLED) 22% ELASTANE, RECYCLED STRETCH JERSEY, 230 GSM



2023850





paleorange







black

softseagrass





## URBAN CLASSICS

**TB5498** 

# LADIES CROCHET KNIT SHORTS







SHELL FABRIC 1: 100% ACRYLIC, 5 GG











# **LADIES COLORED STRECH DENIM SHORTS**







SUGG. RETAIL PRICE

SHELL FABRIC 1: 98% COTTON 2% ELASTANE, 9.5 OZ

26 - 34



brown









176

# LADIES LIGHT DENIM SHORTS







SUGG. RETAIL PRICE

SHELL FABRIC 1: 100% COTTON, 140 GSM





skyblue washed

**GIRLS** 

177

### **TB5989**

# **LADIES VINTAGE DENIM SHORTS**







SHELL FABRIC 1: 98% COTTON 2% ELASTANE, 9.5 OZ



black washed





# SPRING | SUMMER **2023**







### **LADIES ORGANIC SHORT DUNGAREE**



offwhite raw





SUGG. RETAIL PRICE

SHELL FABRIC 1:



50% COTTON (ORGANIC) 48% COTTON 2% ELASTANE, 410 GSM







clearblue washed



### **LADIES LINEN MIXED SHORTS**









SUGG. RETAIL PRICE

SHELL FABRIC 1: 55% LINEN 45% COTTON, 180 GSM

#### XXS - 5XL



black





### **LADIES ORGANIC TERRY SHORTS**





SUGG. RETAIL PRICE





20231490

SHELL FABRIC 1: 100% COTTON (ORGANIC), 300 GSM









terracotta

black





horizonblue



182

### **LADIES HIGH WAIST AOP TECH CYCLE SHORTS**













SUGG. RETAIL PRICE

SHELL FABRIC 1: 77% POLYESTER 23% ELASTANE,

250 GSM



softseagrassflower



**TB1174** 

### **LADIES TECH MESH LEGGIN