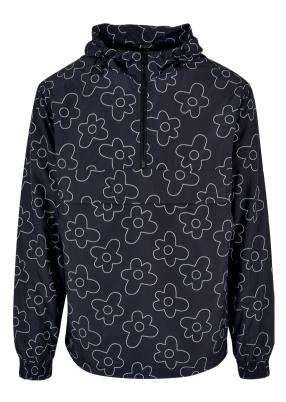

## **ULTRA HEAVY HOODY**

20232490

grey

leaf

lilac

bottlegreen

<sup>\*</sup> Price for regular size run. The prices for plus sizes are slightly higher.

lightnavy