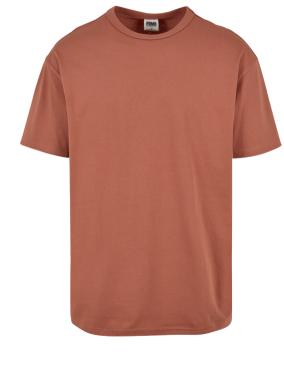

**HEAVY OVERSIZED** TEE

vintagesun

SHELL FABRIC 1: 100% COTTON, SINGLE JERSEY, 240 GSM

<sup>\*</sup> Price for regular size run. The prices for plus sizes are slightly higher.