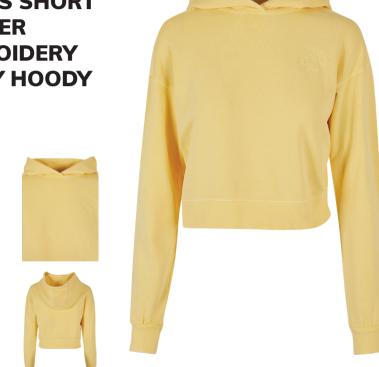

| TB2392<br>TB3086 | Cloudy Crew<br>Basic Terry Hoody<br>Organic Basic Hoody<br>Ultra Heavy Hoody | 49<br>50<br>51<br>52 |
|------------------|------------------------------------------------------------------------------|----------------------|
| TB4921           | Organic 90's Zip Hoody                                                       | 54                   |
| TB6245           | Ultra Heavy Zip Hoody                                                        | 55                   |
| TB6266           | Big Peace Hoody                                                              | 57                   |
| TB6256           | Crocheted Cardigan                                                           | 58                   |
|                  | Overdyed Workwear Jacket                                                     | 59                   |
| TB6227           | Flower AOP Pull Over Jacket                                                  | 60                   |
| TB6228           | Wide Track Jacket                                                            | 61                   |
| TB514            | Denim Vest                                                                   | 62                   |
| TB6231           | Light Bubble Vest                                                            | 64                   |
| TB6247           | Terry Blazer                                                                 | 65                   |
| TB1026           | Block Swim Shorts                                                            | 66                   |
| TB2050           | Retro Swimshorts                                                             | 68                   |
| TB2680           | Embroidery Swim Shorts                                                       | 69                   |
| TB2679           | Pattern Swim Shorts                                                          | 70                   |
| TB1609           | Strech Twill Joggshorts                                                      | 72                   |
| TB2076           | Basic Sweatshorts                                                            | 74                   |
| TB4143           | Low Crotch Sweatshorts                                                       | 75                   |
| TB4156           | Relaxed Fit Jeans Shorts                                                     | 76                   |
| TB4946           | Organic Denim Bermuda Shorts                                                 | 77                   |
| TB6251           | Ultra Heavy Sweatshorts                                                      | 78                   |
| TB6250           | Cotton Linen Shorts                                                          | 79                   |
| TB6248           | Wide Terry Sweatshorts                                                       | 80                   |
| TB6249           | Big Bermuda                                                                  | 81                   |