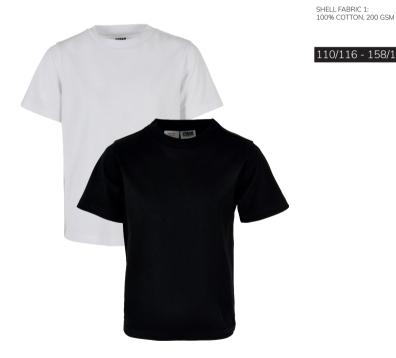

| TB006  | Tall Tee                        |
|--------|---------------------------------|
| TB638  | Shaped Long Tee                 |
| TB814  | Fitted Stretch Tee              |
| TB1561 | Long Shaped Turnup Tee          |
| TB1562 | Open Edge Sleeveless Tee        |
| TB1778 | Heavy Oversized Tee             |
| TB3085 | Organic Basic Tee               |
| TB4664 | Oversized Ringer Tee            |
| TB4908 | Organic Oversized Raglan Tee    |
| TB5936 | Organic Oversized V-Neck Tee    |
| TB5939 | Heavy Oversized Garment Dye Tee |
| TB6221 | Heavy Oversized Acid Wash Tee   |
| TB6224 | Organic Oversized Sleeve Tee    |
| TB6264 | Organic Big Peace Tee           |
| TB6265 | Organic Cloudy Tee              |
| TB6223 | Oversized Zip Polo              |