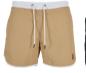

ERRY BLAZER**



89,90 €\*



SUGG. RETAIL PRICE

SHELL FABRIC 1: 65% COTTON 35% POLYESTER, 300 GSM



black







## **BLOCK SWIM SHORTS**





100% NYLON & POLYAMIDE, TASLON, 120 GSM



SHELL FABRIC 2: 100% POLYESTER, TASLON, 120 GSM LINING 1: 100% POLYESTER, MESH, 75 GSM







balticblue/black

whitesand

unionbeige







blk/blk

blk/red

green







cherry/black

<sup>\*</sup> Price for regular size run. The prices for plus sizes are slightly higher.





SHELL FABRIC 1:





white

neonpink

# SPRING | SUMMER **2023**



softseagrass



## URBAN CLASSICS

#### TB2050

## RETRO SWIMSHORTS





SUGG. RETAIL PRICE

SHELL FABRIC 1: 100% NYLON & POLYAMIDE, NYLON CRINKLE TASLON, 120 GSM



2023990

SHELL FABRIC 2: 100% POLYESTER, TASLON, 100 GSM LINING 1: 100% POLYESTER, MESH, 75 GSM







white/unionbeige

je k

blk/wht

navy/white







white/green

firered/white

black/darkshadow



white/magicmango



white/horizonblue

# EMBROIDERY SWIM SHORTS





SUGG. RETAIL PRICE

SHELL FABRIC 1: 100% POLYESTER, POLYESTER PEACH SKIN, 115 GSM



20231290

LINING 1: 100% POLYESTER, MESH, 75 GSM

S - 5XL







anchor/bottlegreen/ white





navyflamingo

<sup>\*</sup> Price for regular size run. The prices for plus sizes are slightly higher.

70

## PATTERN SWIM SHORTS









SUGG. RETAIL PRICE

SHELL FABRIC 1: 100% POLYESTER, TASLON, 100 GSM



20231090

LINING 1: 100% POLYESTER, MESH, 75 GSM







greenleafs



blackdaisy



palm leaves



palm/olive



anchor/navy



flamingo



blue flower



lightblue/ice

navyseahorse





nautical aop

72

### **STRECH TWILL JOGGSHORT