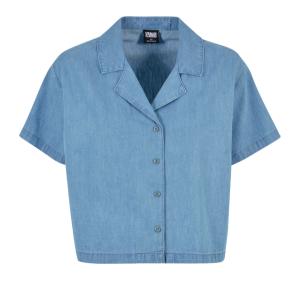

GSM





horizonblue





black





brightviolet

SPRING | SUMMER **2023** 





121

### TB6002

# **LADIES RECYCLED NECKHOLDER SWIMSUIT**







39,90 €

SUGG. RETAIL PRICE

SHELL FABRIC 1: 83% POLYESTER 17% ELASTANE, 190 GSM



20231690

LINING 1: 100% POLYESTER, 95 GSM



# **LADIES RECYCLED RETRO SWIMSUIT**









SUGG. RETAIL PRICE

SHELL FABRIC 1: 83% POLYESTER 17% ELASTANE, 190 GSM

20231490

LINING 1: 100% POLYESTER, 100 GSM

XXS - 5XL



SPRING | SUMMER **2023** 





125

# LADIES LINEN MIXED RESORT SHIRT









NETAIL PRICE 2023

SHELL FABRIC 1: 55% LINEN 45% COTTON, 180 GSM

#### XXS - 5XL



softseagrass



black

<sup>\*</sup> Price for regular size run. The prices for plus sizes are slightly higher.

# URBAN CLASSICS

### **TB5988**

# LADIES LIGHT DENIM RESORT SHIRT







SUGG. RETAIL PRICE

SHELL FABRIC 1: 100% COTTON, 140 GSM







skyblue washed



# LADIES CROPPED FLOWER EMBROIDERY TERRY CREWNECK





SUGG. RETAIL PRICE

SHELL FABRIC 1: 100% COTTON, 300 GSM









balticblue



<sup>\*</sup> Price for regular size run. The prices for plus sizes are slightly higher.

# URBAN CLASSICS

### TB5973

# LADIES CROPPED LACE LONGSLEEVE







SUGG. RETAIL PRICE

SHELL FABRIC 1: 94% NYLON & POLYAMIDE 6% ELASTANE, 140 GSM

XS - 5XL



black





# LADIES CROPPED CROCHET KNIT SWEATER







SUGG. RETAIL PRICE

SHELL FABRIC 1: 100% ACRYLIC, 5 GG





black





softseagrass

<sup>\*</sup> Price for regular size run. The prices for plus sizes are slightly higher.

130

# **LADIES HOODY**







SUGG. RETAIL PRICE

SHELL FABRIC 1: 63% COTTON 37% POLYESTER, 3