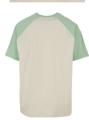

# **ORGANIC OVERSIZED RAGLAN TEE**

SHELL FABRIC 1: 100% COTTON (ORGANIC), ORGANIC COTTON SINGLE JERSEY, 200 GSM

white/unionbeige