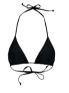

#### TB6001

LADIES CROSSED SPORTS BRA

SUGG. RETAIL PRICE

SHELL FABRIC 1: 77% POLYESTER 23% ELASTANE, 250 GSM

XXS - 5XL

black

### **LADIES RIB KNIT SLEEVLESS BODY**

SUGG. RETAIL PRICE

SHELL FABRIC 1: 35% ACRYLIC 35% VISCOSE 30% NYLON & POLYAMIDE, 12 GG

horizonblue

<sup>\*</sup> Price for regular size run. The prices for plus sizes are slightly higher.

100