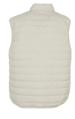

## **ORGANIC 90'S ZIP HOODY**

SUGG. RETAIL PRICE

SHELL FABRIC 1: 65% COTTON 35% POLYESTER, TERRY, 300 GSM

softseagrass

black

## **BIG PEACE HOODY**

black