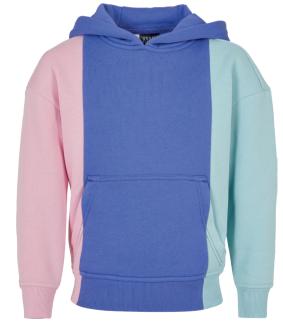

| TB2392<br>TB3086 | Cloudy Crew<br>Basic Terry Hoody<br>Organic Basic Hoody<br>Ultra Heavy Hoody | 49<br>50<br>51<br>52 |
|------------------|------------------------------------------------------------------------------|----------------------|
| TB4921           | Organic 90's Zip Hoody                                                       | 54                   |
| TB6245           | Ultra Heavy Zip Hoody                                                        | 55                   |
| TB6266           | Big Peace Hoody                                                              | 57                   |
| TB6256           | Crocheted Cardigan                                                           | 58                   |
|                  | Overdyed Workwear Jacket                                                     | 59                   |
| TB6227           | Flower AOP Pull Over Jacket                                                  | 60                   |
| TB6228           | Wide Track Jacket                                                            | 61                   |
| TB514            | Denim Vest                                                                   | 62                   |
| TB6231           | Light Bubble Vest                                                            | 64                   |
| TB6247           | Terry Blazer                                                                 | 65                   |
| TB1026           | Block Swim Shorts                                                            | 66                   |
| TB2050           | Retro Swimshorts                                                             | 68                   |
| TB2680           | Embroidery Swim Shorts                                                       | 69                   |
| TB2679           | Pattern Swim Shorts                                                          | 70                   |
| TB1609           | Strech Twill Joggshorts                                                      | 72                   |
| TB2076           | Basic Sweatshorts                                                            | 74                   |
| TB4143           | Low Crotch Sweatshorts                                                       | 75                   |
| TB4156           | Relaxed Fit Jeans Shorts                                                     | 76                   |
| TB4946           | Organic Denim Bermuda Shorts                                                 | 77                   |
| TB6251           | Ultra Heavy Sweatshorts                                                      | 78                   |
| TB6250           | Cotton Linen Shorts                                                          | 79                   |
| TB6248           | Wide Terry Sweatshorts                                                       | 80                   |
| TB6249           | Big Bermuda                                                                  | 81                   |