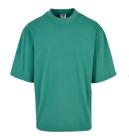

**HEAVY OVERSIZED** TEE

vintagesun

SHELL FABRIC 1: 100% COTTON, SINGLE JERSEY, 240 GSM

<sup>\*</sup> Price for regular size run. The prices for plus sizes are slightly higher.