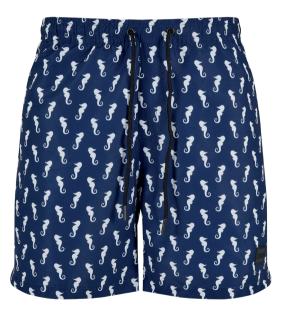

hite

neonpink

# SPRING | SUMMER **2023**



softseagrass



## URBAN CLASSICS

#### TB2050

## RETRO SWIMSHORTS





SUGG. RETAIL PRICE

SHELL FABRIC 1: 100% NYLON & POLYAMIDE, NYLON CRINKLE TASLON, 120 GSM



2023990

SHELL FABRIC 2: 100% POLYESTER, TASLON, 100 GSM LINING 1: 100% POLYESTER, MESH, 75 GSM







white/unionbeige

je k

blk/wht

navy/white







white/green

firered/white

black/darkshadow



white/magicmango



white/horizonblue

# EMBROIDERY SWIM SHORTS





SUGG. RETAIL PRICE

SHELL FABRIC 1: 100% POLYESTER, POLYESTER PEACH SKIN, 115 GSM



20231290

LINING 1: 100% POLYESTER, MESH, 75 GSM

S - 5XL







anchor/bottlegreen/ white





navyflamingo

<sup>\*</sup> Price for regular size run. The prices for plus sizes are slightly higher.

70

## PATTERN SWIM SHORTS









SUGG. RETAIL PRICE

SHELL FABRIC 1: 100% POLYESTER, TASLON, 100 GSM



20231090

LINING 1: 100% POLYESTER, MESH, 75 GSM







greenleafs



blackdaisy



palm leaves



palm/olive



anchor/navy



flamingo



blue flower



lightblue/ice

navyseahorse





nautical aop

72

### **STRECH TWILL JOGGSHORTS**



palepink







20231290

SHELL FABRIC 1: 98% COTTON 2% ELASTANE, STRETCH TWILL, 270 GSM

#### S - XXL











sand



darkblue









darksand



darkshadow



lightasphalt



### **BASIC SWEATSHORTS**







SHELL FABRIC 1: 100% COTTON, TERRY, 260 GSM

#### S - XXL











junglegreen





### LOW CROTCH SWEATSHORTS





SUGG. RETAIL PRICE





S - 5XL









black







### **RELAXED FIT JEANS SHORTS**





SUGG. RETAIL PRICE



SHELL FABRIC 1: 98% COTTON 2% ELASTAN