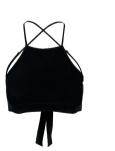

| TB6000 | Ladies Recycled Asymmetrical Bra                | 96  |
|--------|-------------------------------------------------|-----|
| TB4801 | Ladies Recycled Squared Sports Bra              | 97  |
| TB6001 | Ladies Crossed Sports Bra                       | 98  |
| TB5499 | Ladies Rib Knit Sleevless Body                  | 99  |
| TB1498 | Ladies Cropped Rib Top                          | 100 |
| TB2600 | Ladies Triangle Top                             | 101 |
| TB2609 | Ladies Cropped Asymmetric Top                   | 102 |
| TB5495 | Ladies Short Crochet Knit Neckholder Top        | 103 |
| TB5974 | Ladies Short Wraped Neckholder Top              | 104 |
| TB5977 | Ladies One Strap Top                            | 106 |
| TB5992 | Ladies Short Corsage Top                        | 107 |
| TB771  | Ladies Extended Shoulder Tee                    | 108 |
| TB1500 | Ladies Off Shoulder Rib Tee                     | 110 |
| TB2754 | Ladies Stretch Jersey Cropped Tee               | 111 |
| TB3634 | Ladies Oversized Boyfriend Tee                  | 112 |
| TB4092 | Ladies Modal Extended Shoulder Tee              | 113 |
| TB5075 | Ladies Organic Stretch Short Retro Baseball Tee | 114 |
|        |                                                 |     |