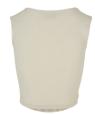

G. RETAIL PRICE



RICE 2

SHELL FABRIC 1: 97% COTTON 3% ELASTANE, 2BY1 STRETCHRIB, 180 GSM

#### XS - XL









brightviolet

softseagrass



### **LADIES SHORT CROCHET KNIT NECKHOLDER TOP**









SHELL FABRIC 1: 100% ACRYLIC, 5 GG





<sup>\*</sup> Price for regular size run. The prices for plus sizes are slightly higher.

### URBAN CLASSICS

#### **TB5974**

104

### LADIES SHORT WRAPED NECKHOLDER TOP







SHELL FABRIC 1: 95% COTTON 5% ELASTANE, 180 GSM







watergreen



black



white



### URBAN CLASSICS

#### **TB5977**

# LADIES ONE STRAP TOP







SUGG. RETAIL PRICE

SHELL FABRIC 1: 95% COTTON 5% ELASTANE, 180 GSM











terracotta









107

### TB5992

# LADIES SHORT CORSAGE TOP





SUGG. RETAIL PRICE



SHELL FABRIC 1: 95% COTTON 5% ELASTANE, 180 GSM









whitesand

<sup>\*</sup> Price for regular size run. The prices for plus sizes are slightly higher.

**LADIES EXTENDED SHOULDER TEE** 











2023420

SHELL FABRIC 1: 100% COTTON, SINGLE JERSEY, 140 GSM









brown



terracotta



black



grey



lightgrey



olive



pink



white

<sup>\*</sup> Price for regular size run. The prices for plus sizes are slightly higher.

LADIES







110

# LADIES OFF SHOULDER RIB TEE







SUGG. RETAIL PRICE

SHELL FABRIC 1: 97% COTTON 3% ELASTANE, 2X1 RIB, 180 GSM

### XS - XL





lilac

olive

fire red







redwine

softyellow

violablue



softseagrass

black



LADIES STRETCH JERSEY CROPPED TEE







SUGG. RETAIL PRICE

SHELL FABRIC 1: 95% COTTON 5% ELASTANE, STRETCH JERSEY, 180 GSM





watergreen

brown

black



white

vintageblue