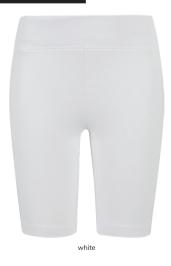

90

LINING 1: 100% POLYESTER, 68 GSM LINING 2: 100% POLYESTER, 130 GSM







white/black

## 243

## UCK2618

## **GIRLS INSET COLLEGE SWEAT JACKET**



## 39,90 €

SUGG. RETAIL PRICE

SHELL FABRIC 1: 65% COTTON 35% POLYESTER, BRUSHED FLEECE, 300 GSM



20231690

SHELL FABRIC 2: 65% COTTON 35% POLYESTER, 2X2 ROLL RIB

#### 110/116 - 158<u>/164</u>





unionbeige/whitesand

black/white





pink/white

palepink/whitesand





purpleday/white

## **GIRLS LIGHT 3-TONE PULL OVER JACKET**





SUGG. RETAIL PRICE

SHELL FABRIC 1: 100% POLYESTER, 78 GSM



20232090

LINING 1: 100% POLYESTER, 130 GSM LINING 2: 100% POLYESTER, 57 GSM



whitesand/purpleday/girlypink







## GIRLS HIGH WAIST CYCLE SHORTS



14,90 €

SUGG. RETAIL PRICE



2023650

SHELL FABRIC 1: 95% COTTON 5% ELASTANE, 270 GSM



## **GIRLS SWEATPANTS**









SUGG. RETAIL PRICE

SHELL FABRIC 1: 65% COTTON 35% POLYESTER, BRUSHED FLEECE, 300 GSM



20231290

SHELL FABRIC 2: 65% COTTON 35% ELASTANE, 2X2 RIB, 420 GSM







black



softlilac



hugered



unionbeige



duskrose

pink





ACCESSORIES

UCK3048

## **GIRLS HIGH WAIST CARGO PANTS**







SHELL FABRIC 1: 98% COTTON 2% ELASTANE, 320 GSM















## **GIRLS TECH MESH LEGGINGS**





17,90 €

SUGG. RETAIL PRICE

SHELL FABRIC 1: 80% NYLON & POLYAMIDE, 20% ELASTANE, STRETCH JERSEY, 210 GSM

2023790

SHELL FABRIC 2: 90% POLYESTER 10% ELASTANE, FUNCTION MESH, 180 GSM







unionbeige





darkolive

girlypink

## URBAN CLASSICS

## UCK4771

# GIRLS SOFT AOP LEGGINGS





blackfloret

## 14,90 €



SUGG. RETAIL PRICE

JOGG. NETAILT NICE

SHELL FABRIC