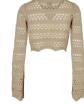

#### XXS - 5XL



softseagrass



black

<sup>\*</sup> Price for regular size run. The prices for plus sizes are slightly higher.

# URBAN CLASSICS

### **TB5988**

# LADIES LIGHT DENIM RESORT SHIRT







SUGG. RETAIL PRICE

SHELL FABRIC 1: 100% COTTON, 140 GSM







skyblue washed



# LADIES CROPPED FLOWER EMBROIDERY TERRY CREWNECK





SUGG. RETAIL PRICE

SHELL FABRIC 1: 100% COTTON, 300 GSM









balticblue



<sup>\*</sup> Price for regular size run. The prices for plus sizes are slightly higher.

# URBAN CLASSICS

### TB5973

# LADIES CROPPED LACE LONGSLEEVE







SUGG. RETAIL PRICE

SHELL FABRIC 1: 94% NYLON & POLYAMIDE 6% ELASTANE, 140 GSM

XS - 5XL



black





# LADIES CROPPED CROCHET KNIT SWEATER







SUGG. RETAIL PRICE

SHELL FABRIC 1: 100% ACRYLIC, 5 GG





black





softseagrass

<sup>\*</sup> Price for regular size run. The prices for plus sizes are slightly higher.

130

# **LADIES HOODY**







SUGG. RETAIL PRICE

SHELL FABRIC 1: 63% COTTON 37% POLYESTER, 300 GSM

#### XS - 5XL







brown





black

vintagesun



grey



olive

















132

# **LADIES ORGANIC COTTON HOODY**



horizonblue







SHELL FABRIC 1: 100% COTTON (ORGANIC), BRUSHED FLEECE ORGANIC COTTON, 300 GSM







terracotta







lilac







olive









whitesand

<sup>\*</sup> Price for regular size run. The prices for plus sizes are slightly higher.











softyellow



violablue



salvia

# URBAN CLASSICS

### TB4075

134

# LADIES ORGANIC TERRY ZIP HOODY







SUGG. RETAIL PRICE

SHELL FABRIC 1: 100% COTTON (ORGANIC), ORGANIC COTTON TERRY, 305 GSM