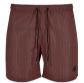

RETAIL PRICE

SHELL FABRIC 1: 100% NYLON & POLYAMIDE, NYLON CRINKLE TASLON, 120 GSM



2023990

SHELL FABRIC 2: 100% POLYESTER, TASLON, 100 GSM LINING 1: 100% POLYESTER, MESH, 75 GSM







white/unionbeige

je k

blk/wht

navy/white







white/green

firered/white

black/darkshadow



white/magicmango



white/horizonblue

# EMBROIDERY SWIM SHORTS





SUGG. RETAIL PRICE

SHELL FABRIC 1: 100% POLYESTER, POLYESTER PEACH SKIN, 115 GSM



20231290

LINING 1: 100% POLYESTER, MESH, 75 GSM

S - 5XL







anchor/bottlegreen/ white





navyflamingo

<sup>\*</sup> Price for regular size run. The prices for plus sizes are slightly higher.

70

## PATTERN SWIM SHORTS









SUGG. RETAIL PRICE

SHELL FABRIC 1: 100% POLYESTER, TASLON, 100 GSM



20231090

LINING 1: 100% POLYESTER, MESH, 75 GSM







greenleafs



blackdaisy



palm leaves



palm/olive



anchor/navy



flamingo



blue flower



lightblue/ice

navyseahorse





nautical aop

72

### **STRECH TWILL JOGGSHORTS**



palepink







20231290

SHELL FABRIC 1: 98% COTTON 2% ELASTANE, STRETCH TWILL, 270 GSM

#### S - XXL











sand



darkblue









darksand



darkshadow



lightasphalt



### **BASIC SWEATSHORTS**







SHELL FABRIC 1: 100% COTTON, TERRY, 260 GSM

#### S - XXL











junglegreen





### LOW CROTCH SWEATSHORTS





SUGG. RETAIL PRICE





S - 5XL









black







### **RELAXED FIT JEANS SHORTS**





SUGG. RETAIL PRICE



SHELL FABRIC 1: 98% COTTON 2% ELASTANE, STRETCH COTTON 9.5 OZ., 9.5 OZ







raw washed



light destroyed washed







mid indigo washed

77

### ORGANIC DENIM