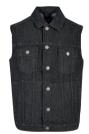

| TB2392<br>TB3086 | Cloudy Crew<br>Basic Terry Hoody<br>Organic Basic Hoody<br>Ultra Heavy Hoody | 49<br>50<br>51<br>52 |
|------------------|------------------------------------------------------------------------------|----------------------|
| TB4921           | Organic 90's Zip Hoody                                                       | 54                   |
| TB6245           | Ultra Heavy Zip Hoody                                                        | 55                   |
| TB6266           | Big Peace Hoody                                                              | 57                   |
| TB6256           | Crocheted Cardigan                                                           | 58                   |
|                  | Overdyed Workwear Jacket                                                     | 59                   |
| TB6227           | Flower AOP Pull Over Jacket                                                  | 60                   |
| TB6228           | Wide Track Jacket                                                            | 61                   |
| TB514            | Denim Vest                                                                   | 62                   |
| TB6231           | Light Bubble Vest                                                            | 64                   |
| TB6247           | Terry Blazer                                                                 | 65                   |
| TB1026           | Block Swim Shorts                                                            | 66                   |
| TB2050           | Retro Swimshorts                                                             | 68                   |
| TB2680           | Embroidery Swim Shorts                                                       | 69                   |
| TB2679           | Pattern Swim Shorts                                                          | 70                   |
| TB1609           | Strech Twill Joggshorts                                                      | 72                   |
| TB2076           | Basic Sweatshorts                                                            | 74                   |
| TB4143           | Low Crotch Sweatshorts                                                       | 75                   |
| TB4156           | Relaxed Fit Jeans Shorts                                                     | 76                   |
| TB4946           | Organic Denim Bermuda Shorts                                                 | 77                   |
| TB6251           | Ultra Heavy Sweatshorts                                                      | 78                   |
| TB6250           | Cotton Linen Shorts                                                          | 79                   |
| TB6248           | Wide Terry Sweatshorts                                                       | 80                   |
| TB6249           | Big Bermuda                                                                  | 81                   |