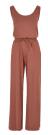

# **LADIES RECYCLED NECKHOLDER SWIMSUIT**

39,90 €

SUGG. RETAIL PRICE

SHELL FABRIC 1: 83% POLYESTER 17% ELASTANE, 190 GSM

20231690

LINING 1: 100% POLYESTER, 95 GSM