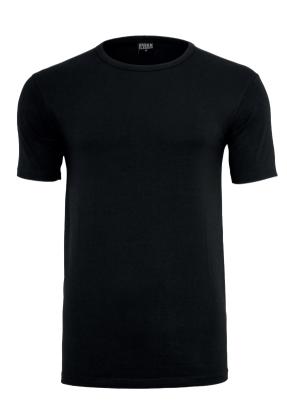

### **TB006**

12

## **TALL TEE**

SHELL FABRIC 1: 90% COTTON 10% VISCOSE, SINGLE JERSEY, 180 GSM

whitesand

<sup>\*</sup> Price for regular size run. The prices for plus sizes are slightly higher.

13

<sup>\*</sup> Price for regular size run. The prices for plus sizes are slightly higher.