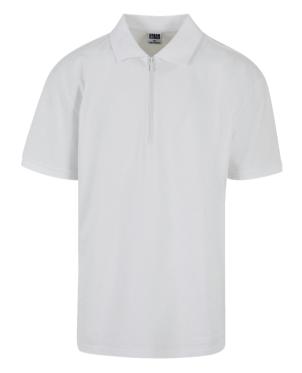

1: 100% COTTON, 240 GSM









darkblue









# HEAVY OVERSIZED ACID WASH TEE







SHELL FABRIC 1: 100% COTTON, 240 GSM







vintagegreen







<sup>\*</sup> Price for regular size run. The prices for plus sizes are slightly higher.

#### **TB6224**

# ORGANIC OVERSIZED SLEEVE TEE











20231290







leaf





black



terracotta

white

<sup>\*</sup> Price for regular size run. The prices for plus sizes are slightly higher.



# ORGANIC BIG PEACE TEE









20231290

SHELL FABRIC 1: 100% COTTON (ORGANIC), 240 GSM



31

S - 5XL



white







E3866



SPRING | SUMMER **2023** 





# **ORGANIC CLOUDY TEE**





SUGG. RETAIL PRICE







33





white

<sup>\*</sup> Price for regular size run. The prices for plus sizes are slightly higher.



# **OVERSIZED ZIP POLO**







SHELL FABRIC 1: 100% COTTON, 220 GSM





white

<sup>\*</sup> Price for regular size run. The prices for plus sizes are slightly higher.

## **VISCOSE AOP RESORT SHIRT**











SUGG. RETAIL PRICE



SHELL FABRIC 1: 100% VISCOSE, WOVEN FABRIC, 115 GSM







whiteflower





blacktropical



darkjungle

softseagrassflower



## VISCOSE CAMP SHIRT







SUGG. RETAIL PRICE

SHELL FABRIC 1: 100% VISCOSE, WOVEN FABRIC, 115 GSM

#### S - 5XL





balticblue





## HEAVY OVER-SIZED ACID WASH TANK



















black







## **OVERSIZED RESORT SHIRT**











SUGG. RETAIL PRICE SHELL FABRIC 1:

100% POLYESTER, 115 GSM













terracotta

whitesand

<sup>\*</sup> Price for regular size run. The prices for plus sizes are slightly higher.



## COTTON LINEN HALF ZIP SHIRT