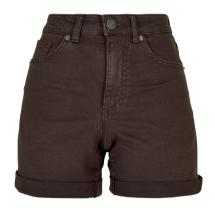

| TB2392<br>TB3086 | Cloudy Crew<br>Basic Terry Hoody<br>Organic Basic Hoody<br>Ultra Heavy Hoody | 49<br>50<br>51<br>52 |
|------------------|------------------------------------------------------------------------------|----------------------|
| TB4921           | Organic 90's Zip Hoody                                                       | 54                   |
| TB6245           | Ultra Heavy Zip Hoody                                                        | 55                   |
| TB6266           | Big Peace Hoody                                                              | 57                   |
| TB6256           | Crocheted Cardigan                                                           | 58                   |
|                  | Overdyed Workwear Jacket                                                     | 59                   |
| TB6227           | Flower AOP Pull Over Jacket                                                  | 60                   |
| TB6228           | Wide Track Jacket                                                            | 61                   |
| TB514            | Denim Vest                                                                   | 62                   |
| TB6231           | Light Bubble Vest                                                            | 64                   |
| TB6247           | Terry Blazer                                                                 | 65                   |
| TB1026           | Block Swim Shorts                                                            | 66                   |
| TB2050           | Retro Swimshorts                                                             | 68                   |
| TB2680           | Embroidery Swim Shorts                                                       | 69                   |
| TB2679           | Pattern Swim Shorts                                                          | 70                   |
| TB1609           | Strech Twill Joggshorts                                                      | 72                   |
| TB2076           | Basic Sweatshorts                                                            | 74                   |
| TB4143           | Low Crotch Sweatshorts                                                       | 75                   |
| TB4156           | Relaxed Fit Jeans Shorts                                                     | 76                   |
| TB4946           | Organic Denim Bermuda Shorts                                                 | 77                   |
| TB6251           | Ultra Heavy Sweatshorts                                                      | 78                   |
| TB6250           | Cotton Linen Shorts                                                          | 79                   |
| TB6248           | Wide Terry Sweatshorts                                                       | 80                   |
| TB6249           | Big Bermuda                                                                  | 81                   |