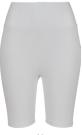

regular size run. The prices for plus sizes are slightly higher.

# LADIES RIB JERSEY MIDI SKIRT









SUGG. RETAIL PRICE

SHELL FABRIC 1:

92% POLYESTER 8% ELASTANE, 240 GSM

XXS - 5XL

<sup>34,90 €\*</sup> 

<sup>\*</sup> Price for regular size run. The prices for plus sizes are slightly higher.

# **LADIES LACES SHORTS**





SUGG. RETAIL PRICE

SHELL FABRIC 1: 94% NYLON & POLYAMIDE 6% ELASTANE, 140 GSM



2023850

SHELL FABRIC 2: 100% COTTON, SINGLE JERSEY, 130 GSM



black





# LADIES HIGH WAIST CARGO SHORTS





SUGG. RETAIL PRICE



SHELL FABRIC 1: 98% COTTON 2% ELASTANE, 320 GSM

### 26 - 31





unionbeige

terracotta







169

# LADIES HIGH WAIST CYCLE SHORTS





SUGG. RETAIL PRICE



SHELL FABRIC 1: 95% COTTON 5% ELASTANE, STRETCH INTERLOOK, 270 GSM









terracotta



white



whitesand

<sup>\*</sup> Price for regular size run. The prices for plus sizes are slightly higher.

MEN

# LADIES AOP VISCOSE RESORT SHORTS















SUGG. RETAIL PRICE

SHELL FABRIC 1: 100% VISCOSE, WOVEN FABRIC, 115 GSM







blackflower

bandana





whitesandfruity

blackfruity



# **LADIES SOFT AOP CYCLE SHORTS**











SUGG. RETAIL PRICE

SHELL FABRIC 1: 85% POLYESTER 15% ELASTANE, SOFT STRETCH, 200 GSM







blackfloret

blacksun







blacksoftflower

blackpeace

# **LADIES RECYCLED HIGH WAIST CYCLE HOT PANTS**





SUGG. RETAIL PRICE

SHELL FABRIC 1: 78% POLYESTER (RECYCLED) 22% ELASTANE, RECYCLED STRETCH JERSEY, 230 GSM



2023850





paleorange







black

softseagrass





## URBAN CLASSICS

**TB5498** 

# LADIES CROCHET KNIT SHORTS







SHELL FABR