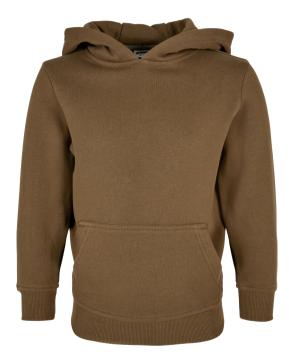

**HEAVY OVERSIZED** TEE

vintagesun

SHELL FABRIC 1: 100% COTTON, SINGLE JERSEY, 240 GSM

<sup>\*</sup> Price for regular size run. The prices for plus sizes are slightly higher.