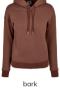

**HEAVY OVERSIZED** TEE

vintagesun

SHELL FABRIC 1: 100% COTTON, SINGLE JERSEY, 240 GSM

<sup>\*</sup> Price for regular size run. The prices for plus sizes are slightly higher.