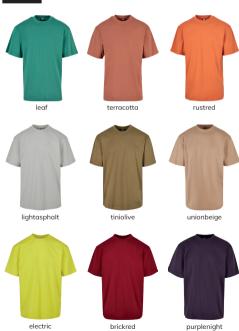

#### S - XXL

black

white

olive

terracotta

whitesand

mandarin

sporty blue

#### S - XXL

balticblue

e paleorange

black

white

darkshadow

olive

whitesand

# ORGANIC BASIC TEE

SHELL FABRIC 1: 100% COTTON (ORGANIC), SINGLE JERSEY, 180 GSM

black

horizonblue

white

asphalt

unionbeige