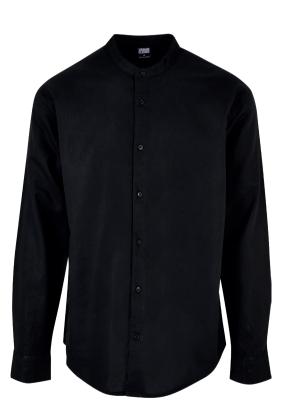

P RESORT SHIRT**











SUGG. RETAIL PRICE



SHELL FABRIC 1: 100% VISCOSE, WOVEN FABRIC, 115 GSM







whiteflower





blacktropical



darkjungle

softseagrassflower



## VISCOSE CAMP SHIRT







SUGG. RETAIL PRICE

SHELL FABRIC 1: 100% VISCOSE, WOVEN FABRIC, 115 GSM

#### S - 5XL





balticblue





## HEAVY OVER-SIZED ACID WASH TANK



















black







## **OVERSIZED RESORT SHIRT**











SUGG. RETAIL PRICE SHELL FABRIC 1:

100% POLYESTER, 115 GSM













terracotta

whitesand

<sup>\*</sup> Price for regular size run. The prices for plus sizes are slightly higher.



## COTTON LINEN HALF ZIP SHIRT













SUGG. RETAIL PRICE

SHELL FABRIC 1: 55% LINEN 45% COTTON, 180 GSM

#### S - 5XL



biaci

softseagrass



## COTTON LINEN STAND UP COLLAR SHIRT





49,90 €\*

SUGG. RETAIL PRICE



SHELL FABRIC 1: 55% LINEN 45% COTTON, 180 GSM



softseagrass

black

<sup>\*</sup> Price for regular size run. The prices for plus sizes are slightly higher.



## **RIBBED OVER-SIZED SHIRT**







SHELL FABRIC 1: 100% COTTON, 12 GG













## HEAVY OVER-SIZED GARMENT DYE LONGSLEEVE



39,90 €\*

SUGG. RETAIL PRICE

SHELL FABRIC 1: 100% COTTON, 240 GSM











black



unionbeige



darkblue

horizonblue

<sup>\*</sup> Price for regular size run. The prices for plus sizes are slightly higher.

## **HEAVY BOXY ACID WASH LONGSLEEVE**







SHELL FABRIC 1: 100% COTTON



S - 5XL







black











## **RIBBED OVERSIZED LONGSLEEVE**





SUGG. RETAIL PRICE

SHELL FABRIC 1: 100% COTTON, 12 GSM











black







leaf

<sup>\*</sup> Price f