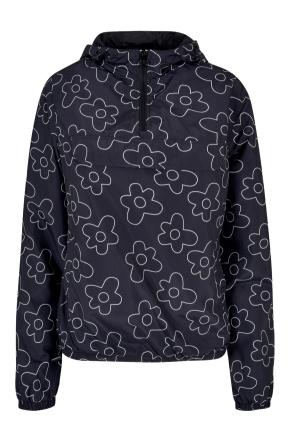

## **ULTRA HEAVY HOODY**

20232490

grey

leaf

lilac

bottlegreen

<sup>\*</sup> Price for regular size run. The prices for plus sizes are slightly higher.

lightnavy