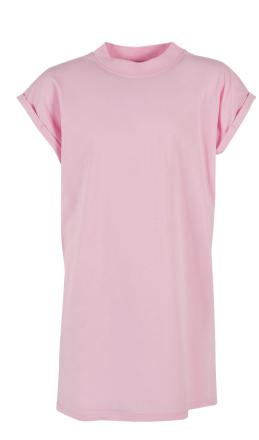

CONTRAST RAGLAN TEE





SUGG. RETAIL PRICE

SHELL FABRIC 1: 100% COTTON, SINGLE JERSEY, 140 GSM



2023420

SHELL FABRIC 2: 90% COTTON 10% OTHER FIBRES, SINGLE JERSEY, 140 GSM

#### 110/116 - 158/164



white/hugered



white/black



white/salvia



whitesand/duskrose

UCK2983A

## GIRLS ORGANIC EXTENDED SHOULDER TEE 2-PACK





SUGG. RETAIL PRICE

SHELL FABRIC 1: 100% COTTON, 180 GSM



2023850



110/116 - 158/164





white/girlypink



## **GIRLS ORGANIC OVERSIZED PLEAT TEE**



SUGG. RETAIL PRICE



SHELL FABRIC 1: 100% COTTON (ORGANIC), 180 GSM







girlypink

white









# GIRLS ORGANIC VOLANT TEE





SUGG. RETAIL PRICE

SHELL FABRIC 1: 100% COTTON (ORGANIC), 180 GSM



2023850



#### 110/116 - 158/164





white





WHEN WE WAS



## GIRLS TURTLE EXTENDED SHOULDER DRESS



12,90 €

SUGG. RETAIL PRICE



SHELL FABRIC 1: 100% COTTON, 140 GSM









234

## **GIRLS VALANCE TEE DRESS**







SUGG. RETAIL PRICE

SHELL FABRIC 1: 100% COTTON, SINGLE JERSEY, 180 GSM







black







softlilac





bodegagreen





## GIRLS OVERSIZED TERRY HOODY DRESS





SUGG. RETAIL PRICE



CE 202

SHELL FABRIC 1: 65% COTTON 35% POLYESTER, FRENSH TERRY NO.6, 300 GSM



oceanblue



purpleday



lightgrey



black







GIRLS OVERSIZED CREWNECK



SUGG. RETAIL PRICE



SHELL FABRIC 1: 65% COTTON 35% POLYESTER, 300 GSM







## URBAN CLASSICS

## UCK1524

## **GIRLS HOODY**





SUGG. RETAIL PRICE

SHELL FABRIC 1: 65% COTTON 35% POLYESTER, BRUSHED FLEECE, 300 GSM



20231290

SHELL FABRIC 2: 65% COTTON 35% POLYESTER, 2X2 RIB. 420 GSM











white

duskrose



## **GIR