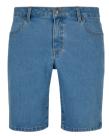

| TB2392<br>TB3086 | Cloudy Crew<br>Basic Terry Hoody<br>Organic Basic Hoody<br>Ultra Heavy Hoody | 49<br>50<br>51<br>52 |
|------------------|------------------------------------------------------------------------------|----------------------|
| TB4921           | Organic 90's Zip Hoody                                                       | 54                   |
| TB6245           | Ultra Heavy Zip Hoody                                                        | 55                   |
| TB6266           | Big Peace Hoody                                                              | 57                   |
| TB6256           | Crocheted Cardigan                                                           | 58                   |
|                  | Overdyed Workwear Jacket                                                     | 59                   |
| TB6227           | Flower AOP Pull Over Jacket                                                  | 60                   |
| TB6228           | Wide Track Jacket                                                            | 61                   |
| TB514            | Denim Vest                                                                   | 62                   |
| TB6231           | Light Bubble Vest                                                            | 64                   |
| TB6247           | Terry Blazer                                                                 | 65                   |
| TB1026           | Block Swim Shorts                                                            | 66                   |
| TB2050           | Retro Swimshorts                                                             | 68                   |
| TB2680           | Embroidery Swim Shorts                                                       | 69                   |
| TB2679           | Pattern Swim Shorts                                                          | 70                   |
| TB1609           | Strech Twill Joggshorts                                                      | 72                   |
| TB2076           | Basic Sweatshorts                                                            | 74                   |
| TB4143           | Low Crotch Sweatshorts                                                       | 75                   |
| TB4156           | Relaxed Fit Jeans Shorts                                                     | 76                   |
| TB4946           | Organic Denim Bermuda Shorts                                                 | 77                   |
| TB6251           | Ultra Heavy Sweatshorts                                                      | 78                   |
| TB6250           | Cotton Linen Shorts                                                          | 79                   |
| TB6248           | Wide Terry Sweatshorts                                                       | 80                   |
| TB6249           | Big Bermuda                                                                  | 81                   |