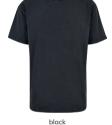

# ORGANIC BASIC TEE

SHELL FABRIC 1: 100% COTTON (ORGANIC), SINGLE JERSEY, 180 GSM

black

horizonblue

white

asphalt

unionbeige