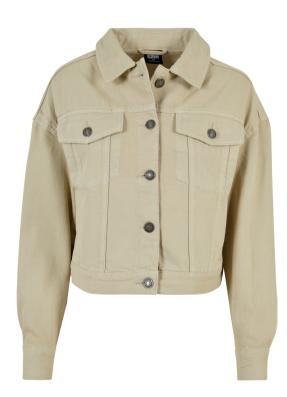

LINING 1: 100% POLYESTER, MICRO MESH, 130 GSM LINING 2: 100% POLYESTER, 230T TAFFETA, 70 GSM

XS - XXL







terracotta/whitesand watergreen/whitesand

blk/wht







softyellow/white



khaki/brightviolet



lilac/whitesand

col.paleorange/whitesand

# URBAN CLASSICS

#### **TB5488**

138

# LADIES RECYCLED OVERSIZED LIGHT BOMBER JACKET















SUGG. RETAIL PRICE

SHELL FABRIC 1: 100% POLYESTER (RECYCLED), 210 GSM



20232890

LINING 1: 100% POLYESTER, 68 GSM

#### XXS - 5XL







black

unionbeige



# URBAN CLASSICS

## **TB5489**

140

# LADIES AOP PULLOVER JACKET













SUGG. RETAIL PRICE

SHELL FABRIC 1: 100% POLYESTER, 68 GSM



20232490

LINING 1: 100% POLYESTER, 64 GSM

XS - 5XL

blackflower



141

### **TB5490**

# **LADIES OVERSIZED COLORED DENIM JACKET**















SHELL FABRIC 1: 100% COTTON, 11 OZ





brown

softseagrass

# SPRING | SUMMER **2023**







20232490

### TB6003

# **LADIES OVERSIZED 2 TONE COLLEGE TERRY JACKET**





SUGG. RETAIL PRICE



SHELL FABRIC 1: 65% COTTON 35% POLYESTER, 300GSM, FRENCH TERRY NO. 6









softseagrass/white







<sup>\*</sup> Price for regular size run. The prices for plus sizes are slightly higher.

## URBAN CLASSICS

### TB5492

144

LADIES RECYCLED SHORT BOMBER VEST













SUGG. RETAIL PRICE

SHELL FABRIC 1: 100% POLYESTER (RECYCLED), 210 GSM



20232490

LINING 1: 100% POLYESTER, 70 GSM

XXS - 5XL

black



# LADIES ARROW WINDBREAKER











SUGG. RETAIL PRICE

SHELL FABRIC 1: 100% POLYESTER, 50D HIGH F, 68 GSM



20231690

LINING 1: 100% POLYESTER, MESH, 130 GSM LINING 2: 100% POLYE