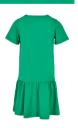

black



white/salvia



whitesand/duskrose

UCK2983A

## GIRLS ORGANIC EXTENDED SHOULDER TEE 2-PACK





SUGG. RETAIL PRICE

SHELL FABRIC 1: 100% COTTON, 180 GSM



2023850



110/116 - 158/164





white/girlypink



## **GIRLS ORGANIC OVERSIZED PLEAT TEE**



SUGG. RETAIL PRICE



SHELL FABRIC 1: 100% COTTON (ORGANIC), 180 GSM







girlypink

white









# GIRLS ORGANIC VOLANT TEE





SUGG. RETAIL PRICE

SHELL FABRIC 1: 100% COTTON (ORGANIC), 180 GSM



2023850



#### 110/116 - 158/164





white





WHEN WE WAS



## GIRLS TURTLE EXTENDED SHOULDER DRESS



12,90 €

SUGG. RETAIL PRICE



SHELL FABRIC 1: 100% COTTON, 140 GSM









234

## **GIRLS VALANCE TEE DRESS**







SUGG. RETAIL PRICE

SHELL FABRIC 1: 100% COTTON, SINGLE JERSEY, 180 GSM







black







softlilac





bodegagreen





## GIRLS OVERSIZED TERRY HOODY DRESS





SUGG. RETAIL PRICE



CE 202

SHELL FABRIC 1: 65% COTTON 35% POLYESTER, FRENSH TERRY NO.6, 300 GSM



oceanblue



purpleday



lightgrey



black







GIRLS OVERSIZED CREWNECK



SUGG. RETAIL PRICE



SHELL FABRIC 1: 65% COTTON 35% POLYESTER, 300 GSM







## URBAN CLASSICS

## UCK1524

## **GIRLS HOODY**





SUGG. RETAIL PRICE

SHELL FABRIC 1: 65% COTTON 35% POLYESTER, BRUSHED FLEECE, 300 GSM



20231290

SHELL FABRIC 2: 65% COTTON 35% POLYESTER, 2X2 RIB. 420 GSM











white

duskrose



## **GIRLS TRIPPLE HOODY**







SUGG. RETAIL PRICE

SHELL FABRIC 1: 65% COTTON 35% POLYESTER, 300 GSM



whitesand/oceanblue/purpleday







## **GIRLS ORGANIC VOLANTS HOODY**









SUGG. RETAIL PRICE

SHELL FABRIC 1: 100% COTTON