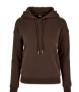

**HEAVY OVERSIZED** TEE

vintagesun

SHELL FABRIC 1: 100% COTTON, SINGLE JERSEY, 240 GSM

<sup>\*</sup> Price for regular size run. The prices for plus sizes are slightly higher.