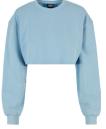

**HEAVY OVERSIZED** TEE

vintagesun

SHELL FABRIC 1: 100% COTTON, SINGLE JERSEY, 240 GSM

<sup>\*</sup> Price for regular size run. The prices for plus sizes are slightly higher.