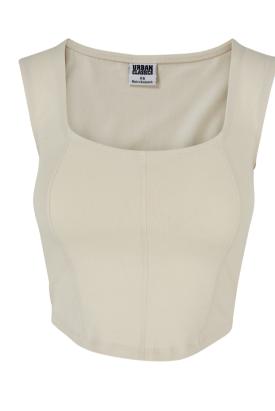

black

watergreen





softseagrass

### LADIES CROPPED ASYMMETRIC TOP





SUGG. RETAIL PRICE



RICE 2

SHELL FABRIC 1: 97% COTTON 3% ELASTANE, 2BY1 STRETCHRIB, 180 GSM

#### XS - XL









brightviolet

softseagrass



### **LADIES SHORT CROCHET KNIT NECKHOLDER TOP**









SHELL FABRIC 1: 100% ACRYLIC, 5 GG





<sup>\*</sup> Price for regular size run. The prices for plus sizes are slightly higher.

### URBAN CLASSICS

#### **TB5974**

104

### LADIES SHORT WRAPED NECKHOLDER TOP







SHELL FABRIC 1: 95% COTTON 5% ELASTANE, 180 GSM







watergreen



black



white



### URBAN CLASSICS

#### **TB5977**

# LADIES ONE STRAP TOP







SUGG. RETAIL PRICE

SHELL FABRIC 1: 95% COTTON 5% ELASTANE, 180 GSM











terracotta









107

### TB5992

# LADIES SHORT CORSAGE TOP





SUGG. RETAIL PRICE



SHELL FABRIC 1: 95% COTTON 5% ELASTANE, 180 GSM









whitesand

<sup>\*</sup> Price for regular size run. The prices for plus sizes are slightly higher.

**LADIES EXTENDED SHOULDER TEE** 











2023420

SHELL FABRIC 1: 100% COTTON, SINGLE JERSEY, 140 GSM









brown



terracotta



black



grey



lightgrey



olive



pink



white

<sup>\*</sup> Price for regular size run. The prices for plus sizes are slightly higher.

LADIES







110

# LADIES OFF SHOULDER RIB TEE







SUGG. RETAIL PRICE

SHELL FABRIC 1: 97% COTTON 3% ELASTANE, 2X1 RIB, 180 GSM

### XS - XL





lilac

olive

fire red







redwine

softyellow

violablue



softseagrass

black



LADIES STRETCH JERSEY CROPPED TEE







SUGG. RETAIL PRICE

SHELL FABRIC 1: 95% COTTON 5% ELAST