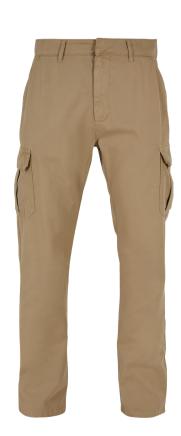

| TB2392<br>TB3086 | Cloudy Crew<br>Basic Terry Hoody<br>Organic Basic Hoody<br>Ultra Heavy Hoody | 49<br>50<br>51<br>52 |
|------------------|------------------------------------------------------------------------------|----------------------|
| TB4921           | Organic 90's Zip Hoody                                                       | 54                   |
| TB6245           | Ultra Heavy Zip Hoody                                                        | 55                   |
| TB6266           | Big Peace Hoody                                                              | 57                   |
| TB6256           | Crocheted Cardigan                                                           | 58                   |
|                  | Overdyed Workwear Jacket                                                     | 59                   |
| TB6227           | Flower AOP Pull Over Jacket                                                  | 60                   |
| TB6228           | Wide Track Jacket                                                            | 61                   |
| TB514            | Denim Vest                                                                   | 62                   |
| TB6231           | Light Bubble Vest                                                            | 64                   |
| TB6247           | Terry Blazer                                                                 | 65                   |
| TB1026           | Block Swim Shorts                                                            | 66                   |
| TB2050           | Retro Swimshorts                                                             | 68                   |
| TB2680           | Embroidery Swim Shorts                                                       | 69                   |
| TB2679           | Pattern Swim Shorts                                                          | 70                   |
| TB1609           | Strech Twill Joggshorts                                                      | 72                   |
| TB2076           | Basic Sweatshorts                                                            | 74                   |
| TB4143           | Low Crotch Sweatshorts                                                       | 75                   |
| TB4156           | Relaxed Fit Jeans Shorts                                                     | 76                   |
| TB4946           | Organic Denim Bermuda Shorts                                                 | 77                   |
| TB6251           | Ultra Heavy Sweatshorts                                                      | 78                   |
| TB6250           | Cotton Linen Shorts                                                          | 79                   |
| TB6248           | Wide Terry Sweatshorts                                                       | 80                   |
| TB6249           | Big Bermuda                                                                  | 81                   |