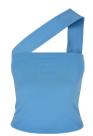

ELL FABRIC 1: 95% COTTON 5% ELASTANE, STRETCH JERSEY, 180 GSM











black

watergreen





softseagrass

### LADIES CROPPED ASYMMETRIC TOP





SUGG. RETAIL PRICE



RICE 2

SHELL FABRIC 1: 97% COTTON 3% ELASTANE, 2BY1 STRETCHRIB, 180 GSM

#### XS - XL









brightviolet

softseagrass



### **LADIES SHORT CROCHET KNIT NECKHOLDER TOP**









SHELL FABRIC 1: 100% ACRYLIC, 5 GG





<sup>\*</sup> Price for regular size run. The prices for plus sizes are slightly higher.

### URBAN CLASSICS

#### **TB5974**

104

### LADIES SHORT WRAPED NECKHOLDER TOP







SHELL FABRIC 1: 95% COTTON 5% ELASTANE, 180 GSM







watergreen



black



white



### URBAN CLASSICS

#### **TB5977**

# LADIES ONE STRAP TOP







SUGG. RETAIL PRICE

SHELL FABRIC 1: 95% COTTON 5% ELASTANE, 180 GSM











terracotta









107

### TB5992

# LADIES SHORT CORSAGE TOP





SUGG. RETAIL PRICE



SHELL FABRIC 1: 95% COTTON 5% ELASTANE, 180 GSM









whitesand

<sup>\*</sup> Price for regular size run. The prices for plus sizes are slightly higher.

**LADIES EXTENDED SHOULDER TEE** 











2023420

SHELL FABRIC 1: 100% COTTON, SINGLE JERSEY, 140 GSM









brown



terracotta



black



grey



lightgrey



olive



pink



white

<sup>\*</sup> Price for regular size run. The prices for plus sizes are slightly higher.

LADIES







110

# LADIES OFF SHOULDER RIB TEE







SUGG. RETAIL PRICE

SHELL FABRIC 1: 97% COTTON 3% ELASTANE, 2X1 RIB, 180 GSM

### XS - XL





lilac

olive

fire red







redwine

softyellow

violablue



softseagrass

black



LADIES STRETCH JERSEY CRO