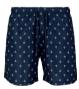

RINKLE TASLON, 120 GSM



2023990

SHELL FABRIC 2: 100% POLYESTER, TASLON, 100 GSM LINING 1: 100% POLYESTER, MESH, 75 GSM







white/unionbeige

je k

blk/wht

navy/white







white/green

firered/white

black/darkshadow



white/magicmango



white/horizonblue

# EMBROIDERY SWIM SHORTS





SUGG. RETAIL PRICE

SHELL FABRIC 1: 100% POLYESTER, POLYESTER PEACH SKIN, 115 GSM



20231290

LINING 1: 100% POLYESTER, MESH, 75 GSM

S - 5XL







anchor/bottlegreen/ white





navyflamingo

<sup>\*</sup> Price for regular size run. The prices for plus sizes are slightly higher.

70

## PATTERN SWIM SHORTS









SUGG. RETAIL PRICE

SHELL FABRIC 1: 100% POLYESTER, TASLON, 100 GSM



20231090

LINING 1: 100% POLYESTER, MESH, 75 GSM







greenleafs



blackdaisy



palm leaves



palm/olive



anchor/navy



flamingo



blue flower



lightblue/ice

navyseahorse





nautical aop

72

### **STRECH TWILL JOGGSHORTS**



palepink







20231290

SHELL FABRIC 1: 98% COTTON 2% ELASTANE, STRETCH TWILL, 270 GSM

#### S - XXL











sand



darkblue









darksand



darkshadow



lightasphalt



### **BASIC SWEATSHORTS**







SHELL FABRIC 1: 100% COTTON, TERRY, 260 GSM

#### S - XXL











junglegreen





### LOW CROTCH SWEATSHORTS





SUGG. RETAIL PRICE





S - 5XL









black







### **RELAXED FIT JEANS SHORTS**





SUGG. RETAIL PRICE



SHELL FABRIC 1: 98% COTTON 2% ELASTANE, STRETCH COTTON 9.5 OZ., 9.5 OZ







raw washed



light destroyed washed







mid indigo washed

77

### ORGANIC DENIM BERMUDA SHORTS













39,90 €\*

SUGG. RETAIL PRICE

S