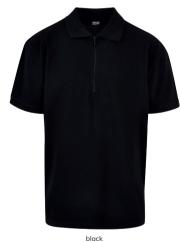

| TB006  | Tall Tee                        |
|--------|---------------------------------|
| TB638  | Shaped Long Tee                 |
| TB814  | Fitted Stretch Tee              |
| TB1561 | Long Shaped Turnup Tee          |
| TB1562 | Open Edge Sleeveless Tee        |
| TB1778 | Heavy Oversized Tee             |
| TB3085 | Organic Basic Tee               |
| TB4664 | Oversized Ringer Tee            |
| TB4908 | Organic Oversized Raglan Tee    |
| TB5936 | Organic Oversized V-Neck Tee    |
| TB5939 | Heavy Oversized Garment Dye Tee |
| TB6221 | Heavy Oversized Acid Wash Tee   |
| TB6224 | Organic Oversized Sleeve Tee    |
| TB6264 | Organic Big Peace Tee           |
| TB6265 | Organic Cloudy Tee              |
| TB6223 | Oversized Zip Polo              |