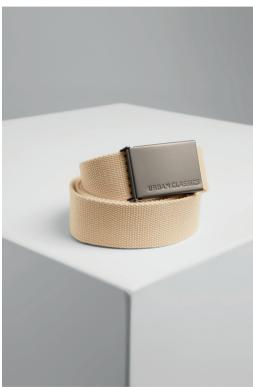

| TB6476  | Padlock Pearl Layering Bracelet | 277 |
|---------|---------------------------------|-----|
| TB305   | Canvas Belts                    | 278 |
| TB6433  | Coloured Ring Buckle Belt       | 280 |
| TB6434  | Ostrich Synthetic Leather Belt  | 281 |
| TB6435  | Chain Net Belt                  | 282 |
| UCK305  | Canvas Belt Kids 2-Pack         | 283 |
| UCK2560 | Elastic Belt Set Kids           | 284 |
| UCK2774 | Belts Trio Kids                 | 285 |
| TB1644  | Invisible Socks 5-Pack          | 286 |
| TB1692  | Double ZIP Shoulder Bag         | 287 |
| TB1470  | No Show Socks 5-Pack            | 288 |
| TB961   | Hip Bag                         | 289 |
| TB6422  | Coated Basic Shoulder Bag       | 290 |
| TB6444  | Braid Bast Bucket Hat           | 291 |
| TB6439  | Statement Hair Clips 3-Pack     | 292 |
| TB6440  | Chain Hair Clips 2-Pack         | 293 |
|         |                                 |     |