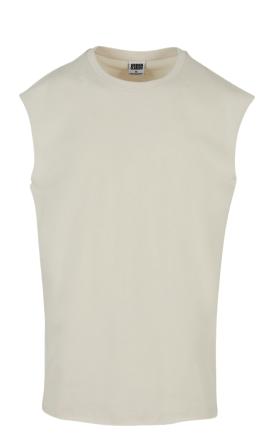

#### TB1562

# OPEN EDGE SLEEVELESS TEE

SUGG. RETAIL PRICE

2023650

SHELL FABRIC 1: 60% COTTON 40% POLYESTER, SINGLE JERSEY, 180 GSM

#### S - XXL

balticblue

e paleorange

black

white

darkshadow

olive

whitesand