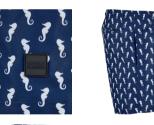

white

neonpink

# SPRING | SUMMER **2023**



softseagrass



## URBAN CLASSICS

#### TB2050

## RETRO SWIMSHORTS





SUGG. RETAIL PRICE

SHELL FABRIC 1: 100% NYLON & POLYAMIDE, NYLON CRINKLE TASLON, 120 GSM



2023990

SHELL FABRIC 2: 100% POLYESTER, TASLON, 100 GSM LINING 1: 100% POLYESTER, MESH, 75 GSM







white/unionbeige

je k

blk/wht

navy/white







white/green

firered/white

black/darkshadow



white/magicmango



white/horizonblue

# EMBROIDERY SWIM SHORTS





SUGG. RETAIL PRICE

SHELL FABRIC 1: 100% POLYESTER, POLYESTER PEACH SKIN, 115 GSM



20231290

LINING 1: 100% POLYESTER, MESH, 75 GSM

S - 5XL







anchor/bottlegreen/ white





navyflamingo

<sup>\*</sup> Price for regular size run. The prices for plus sizes are slightly higher.

70

## PATTERN SWIM SHORTS









SUGG. RETAIL PRICE

SHELL FABRIC 1: 100% POLYESTER, TASLON, 100 GSM



20231090

LINING 1: 100% POLYESTER, MESH, 75 GSM







greenleafs



blackdaisy



palm leaves



palm/olive



anchor/navy



flamingo



blue flower



lightblue/ice

navyseahorse





nautical aop

72

### **STRECH TWILL JOGGSHORTS**



palepink







20231290

SHELL FABRIC 1: 98% COTTON 2% ELASTANE, STRETCH TWILL, 270 GSM

#### S - XXL











sand



darkblue









darksand



darkshadow



lightasphalt



### **BASIC SWEATSHORTS**







SHELL FABRIC 1: 100% COTTON, TERRY, 260 GSM

#### S - XXL











junglegreen





### LOW CROTCH SWEATSHORTS





SUGG. RETAIL PRICE





S - 5XL









black







### **RELAXED FIT JEANS SHORTS**





SUGG. RETAIL PRICE



SHELL FABRIC 1: 98% COTTON 2% ELA