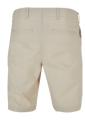

black







### **RELAXED FIT JEANS SHORTS**





SUGG. RETAIL PRICE



SHELL FABRIC 1: 98% COTTON 2% ELASTANE, STRETCH COTTON 9.5 OZ., 9.5 OZ







raw washed



light destroyed washed







mid indigo washed

77

### ORGANIC DENIM BERMUDA SHORTS













39,90 €\*

SUGG. RETAIL PRICE

SHELL FABRIC 1: 50% COTTON 50% COTTON (ORGANIC),

20231690

50% ORGANIC COTTON, 50% CONVENTIONAL COTTON, 390 GSM

28 - 44



mid indigo washed

black washed

<sup>\*</sup> Price for regular size run. The prices for plus sizes are slightly higher.

### URBAN CLASSICS

#### TB6251

### ULTRA HEAVY SWEATS-HORTS







SUGG. RETAIL PRICE

SHELL FABRIC 1: 100% COTTON, 460 GSM













# COTTON LINEN SHORTS





SUGG. RETAIL PRICE



SHELL FABRIC 1: 55% LINEN 45% COTTON, 180 GSM

30 - 38











## WIDE TERRY SWEATSHORTS







SUGG. RETAIL PRICE

SHELL FABRIC 1:

65% COTTON 35% POLYESTER, 300 GSM







<sup>\*</sup> Price for regular size run. The prices for plus sizes are slightly higher.



20231690

### **BIG BERMUDA**







SUGG. RETAIL PRICE

SHELL FABRIC 1: 100% COTTON, 320 GSM











### **RIBBED SHORTS**





SUGG. RETAIL PRICE



SHELL FABRIC 1: 100% COTTON, 12 GG







horizonblue

# SPRING | SUMMER 2023





### **ACID WASH SWEATPANTS**









balticblue



SUGG. RETAIL PRICE

SHELL FABRIC 1: 100% COTTON, 300 GSM















# FRONT PLEATED SWEAT PANTS











SHELL FABRIC 1: 65% COTTON 35% POLYESTER, 300 GSM

28 - 44

<sup>\*</sup> Price for regular size run. The prices for plus sizes are slightly higher.

### **CARGO JOGGING PANTS**









terr