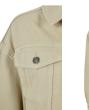

90

LINING 1: 100% POLYESTER, MICRO MESH, 130 GSM LINING 2: 100% POLYESTER, 230T TAFFETA, 70 GSM

XS - XXL







terracotta/whitesand watergreen/whitesand

blk/wht







softyellow/white



khaki/brightviolet



lilac/whitesand

col.paleorange/whitesand

# URBAN CLASSICS

#### **TB5488**

138

# LADIES RECYCLED OVERSIZED LIGHT BOMBER JACKET















SUGG. RETAIL PRICE

SHELL FABRIC 1: 100% POLYESTER (RECYCLED), 210 GSM



20232890

LINING 1: 100% POLYESTER, 68 GSM

#### XXS - 5XL







black

unionbeige



# URBAN CLASSICS

## **TB5489**

140

# LADIES AOP PULLOVER JACKET













SUGG. RETAIL PRICE

SHELL FABRIC 1: 100% POLYESTER, 68 GSM



20232490

LINING 1: 100% POLYESTER, 64 GSM

XS - 5XL

blackflower



141

### **TB5490**

# **LADIES OVERSIZED COLORED DENIM JACKET**















SHELL FABRIC 1: 100% COTTON, 11 OZ





brown

softseagrass

# SPRING | SUMMER **2023**







20232490

### TB6003

# **LADIES OVERSIZED 2 TONE COLLEGE TERRY JACKET**





SUGG. RETAIL PRICE



SHELL FABRIC 1: 65% COTTON 35% POLYESTER, 300GSM, FRENCH TERRY NO. 6









softseagrass/white







<sup>\*</sup> Price for regular size run. The prices for plus sizes are slightly higher.

## URBAN CLASSICS

### TB5492

144

LADIES RECYCLED SHORT BOMBER VEST













SUGG. RETAIL PRICE

SHELL FABRIC 1: 100% POLYESTER (RECYCLED), 210 GSM



20232490

LINING 1: 100% POLYESTER, 70 GSM

XXS - 5XL

black



# LADIES ARROW WINDBREAKER











SUGG. RETAIL PRICE

SHELL FABRIC 1: 100% POLYESTER, 50D HIGH F, 68 GSM



20231690

LINING 1: 100% POLYESTER, MESH, 130 GSM LINING 2: 100% P