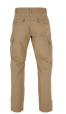

| TB2392<br>TB3086 | Cloudy Crew<br>Basic Terry Hoody<br>Organic Basic Hoody<br>Ultra Heavy Hoody | 49<br>50<br>51<br>52 |
|------------------|------------------------------------------------------------------------------|----------------------|
| TB4921           | Organic 90's Zip Hoody                                                       | 54                   |
| TB6245           | Ultra Heavy Zip Hoody                                                        | 55                   |
| TB6266           | Big Peace Hoody                                                              | 57                   |
| TB6256           | Crocheted Cardigan                                                           | 58                   |
|                  | Overdyed Workwear Jacket                                                     | 59                   |
| TB6227           | Flower AOP Pull Over Jacket                                                  | 60                   |
| TB6228           | Wide Track Jacket                                                            | 61                   |
| TB514            | Denim Vest                                                                   | 62                   |
| TB6231           | Light Bubble Vest                                                            | 64                   |
| TB6247           | Terry Blazer                                                                 | 65                   |
| TB1026           | Block Swim Shorts                                                            | 66                   |
| TB2050           | Retro Swimshorts                                                             | 68                   |
| TB2680           | Embroidery Swim Shorts                                                       | 69                   |
| TB2679           | Pattern Swim Shorts                                                          | 70                   |
| TB1609           | Strech Twill Joggshorts                                                      | 72                   |
| TB2076           | Basic Sweatshorts                                                            | 74                   |
| TB4143           | Low Crotch Sweatshorts                                                       | 75                   |
| TB4156           | Relaxed Fit Jeans Shorts                                                     | 76                   |
| TB4946           | Organic Denim Bermuda Shorts                                                 | 77                   |
| TB6251           | Ultra Heavy Sweatshorts                                                      | 78                   |
| TB6250           | Cotton Linen Shorts                                                          | 79                   |
| TB6248           | Wide Terry Sweatshorts                                                       | 80                   |
| TB6249           | Big Bermuda                                                                  | 81                   |