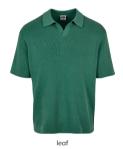

**HEAVY OVERSIZED** TEE

vintagesun

SHELL FABRIC 1: 100% COTTON, SINGLE JERSEY, 240 GSM

<sup>\*</sup> Price for regular size run. The prices for plus sizes are slightly higher.