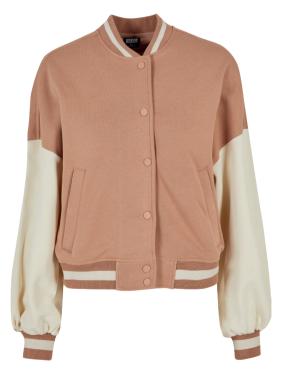

| TB2392<br>TB3086 | Cloudy Crew<br>Basic Terry Hoody<br>Organic Basic Hoody<br>Ultra Heavy Hoody | 49<br>50<br>51<br>52 |
|------------------|------------------------------------------------------------------------------|----------------------|
| TB4921           | Organic 90's Zip Hoody                                                       | 54                   |
| TB6245           | Ultra Heavy Zip Hoody                                                        | 55                   |
| TB6266           | Big Peace Hoody                                                              | 57                   |
| TB6256           | Crocheted Cardigan                                                           | 58                   |
|                  | Overdyed Workwear Jacket                                                     | 59                   |
| TB6227           | Flower AOP Pull Over Jacket                                                  | 60                   |
| TB6228           | Wide Track Jacket                                                            | 61                   |
| TB514            | Denim Vest                                                                   | 62                   |
| TB6231           | Light Bubble Vest                                                            | 64                   |
| TB6247           | Terry Blazer                                                                 | 65                   |
| TB1026           | Block Swim Shorts                                                            | 66                   |
| TB2050           | Retro Swimshorts                                                             | 68                   |
| TB2680           | Embroidery Swim Shorts                                                       | 69                   |
| TB2679           | Pattern Swim Shorts                                                          | 70                   |
| TB1609           | Strech Twill Joggshorts                                                      | 72                   |
| TB2076           | Basic Sweatshorts                                                            | 74                   |
| TB4143           | Low Crotch Sweatshorts                                                       | 75                   |
| TB4156           | Relaxed Fit Jeans Shorts                                                     | 76                   |
| TB4946           | Organic Denim Bermuda Shorts                                                 | 77                   |
| TB6251           | Ultra Heavy Sweatshorts                                                      | 78                   |
| TB6250           | Cotton Linen Shorts                                                          | 79                   |
| TB6248           | Wide Terry Sweatshorts                                                       | 80                   |
| TB6249           | Big Bermuda                                                                  | 81                   |