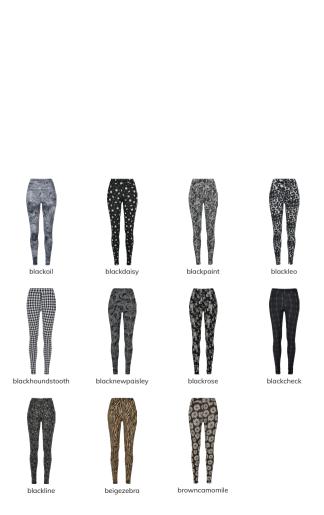

. RETAIL PRICE

SHELL FABRIC 1: 95% COTTON 5% ELASTANE, STRECH JERSEY, 225 GSM

XS - 5XL



20231090

SHELL FABRIC 2: 91% NYLON & POLYAMIDE 9% ELASTANE, LACE, 140 GSM





### **LADIES TECH MESH AOP LEGGINGS**





softseagrassflower

24,90 €\*

SUGG. RETAIL PRICE

SHELL FABRIC 1: 77% POLYESTER 23% ELASTANE, STRETCH JERSEY, 250 GSM



20231090

SHELL FABRIC 2: 90% POLYESTER 10% ELASTANE, FUNKTION MESH, 180 GSM









darkflower







blackuniverse



snowleo

<sup>\*</sup> Price for regular size run. The prices for plus sizes are slightly higher.

186

### **LADIES SOFT AOP LEGGINGS**



blackpeace







2023750

SHELL FABRIC 1: 85% POLYESTER 15% ELASTANE, SOFT STRETCH JERSEY, 180 GSM







psychedelicblack



redcheck



blackfading



blackflower





blackzebra



blacksoftflower





### **LADIES RECYCLED HIGH WAIST FLARED LEGGINGS**







SUGG. RETAIL PRICE

SHELL FABRIC 1: 78% POLYESTER (RECYCLED) 22% ELASTANE, RECYCLED STRETCH JERSEY, 230 GSM





20231490









20231890

189

#### **TB5497**

# LADIES FLARED CROCHET KNIT LEGGINGS



softseagrass











black





### **LADIES VISCOSE BANDEAU JUMPSUIT**



softseagrassflower





ACCESSORIES

SUGG. RETAIL PRICE

SHELL FABRIC 1: 100% VISCOSE, WOVEN FABRIC, 115 GSM

XS - XL









blackfruity





whitesandfruity



### LADIES LONG SLEEVELESS MODAL JUMPSUIT





duskrose



SUGG. RETAIL PRICE

SHELL FABRIC 1:

77% MODAL 23% POLYESTER, MODAL JERSEY, 200 GSM















\* Price for regular size run. The prices for plus sizes are slightly higher.



### **LADIES HIGH WAIST CARGO PANTS**









terraco