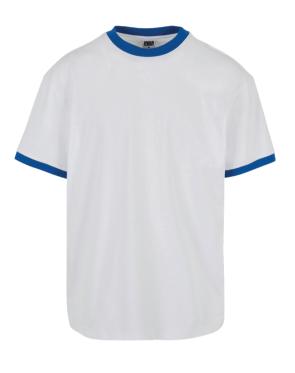

# **OVERSIZED RINGER TEE**

SUGG. RETAIL PRICE

2023650

SHELL FABRIC 1: 100% COTTON, SINGLE JERSEY, 180 GSM

white/royal

<sup>\*</sup> Price for regular size run. The prices for plus sizes are slightly higher.