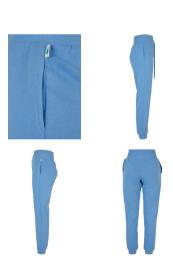

| TB2392<br>TB3086 | Cloudy Crew<br>Basic Terry Hoody<br>Organic Basic Hoody<br>Ultra Heavy Hoody | 49<br>50<br>51<br>52 |
|------------------|------------------------------------------------------------------------------|----------------------|
| TB4921           | Organic 90's Zip Hoody                                                       | 54                   |
| TB6245           | Ultra Heavy Zip Hoody                                                        | 55                   |
| TB6266           | Big Peace Hoody                                                              | 57                   |
| TB6256           | Crocheted Cardigan                                                           | 58                   |
|                  | Overdyed Workwear Jacket                                                     | 59                   |
| TB6227           | Flower AOP Pull Over Jacket                                                  | 60                   |
| TB6228           | Wide Track Jacket                                                            | 61                   |
| TB514            | Denim Vest                                                                   | 62                   |
| TB6231           | Light Bubble Vest                                                            | 64                   |
| TB6247           | Terry Blazer                                                                 | 65                   |
| TB1026           | Block Swim Shorts                                                            | 66                   |
| TB2050           | Retro Swimshorts                                                             | 68                   |
| TB2680           | Embroidery Swim Shorts                                                       | 69                   |
| TB2679           | Pattern Swim Shorts                                                          | 70                   |
| TB1609           | Strech Twill Joggshorts                                                      | 72                   |
| TB2076           | Basic Sweatshorts                                                            | 74                   |
| TB4143           | Low Crotch Sweatshorts                                                       | 75                   |
| TB4156           | Relaxed Fit Jeans Shorts                                                     | 76                   |
| TB4946           | Organic Denim Bermuda Shorts                                                 | 77                   |
| TB6251           | Ultra Heavy Sweatshorts                                                      | 78                   |
| TB6250           | Cotton Linen Shorts                                                          | 79                   |
| TB6248           | Wide Terry Sweatshorts                                                       | 80                   |
| TB6249           | Big Bermuda                                                                  | 81                   |