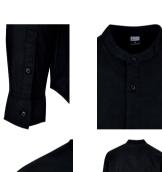

## VISCOSE CAMP SHIRT

SUGG. RETAIL PRICE

SHELL FABRIC 1: 100% VISCOSE, WOVEN FABRIC, 115 GSM

#### S - 5XL

balticblue