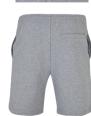

60 GSM

#### S - XXL











junglegreen





### LOW CROTCH SWEATSHORTS





SUGG. RETAIL PRICE





S - 5XL









black







### **RELAXED FIT JEANS SHORTS**





SUGG. RETAIL PRICE



SHELL FABRIC 1: 98% COTTON 2% ELASTANE, STRETCH COTTON 9.5 OZ., 9.5 OZ







raw washed



light destroyed washed







mid indigo washed

77

### ORGANIC DENIM BERMUDA SHORTS













39,90 €\*

SUGG. RETAIL PRICE

SHELL FABRIC 1: 50% COTTON 50% COTTON (ORGANIC),

20231690

50% ORGANIC COTTON, 50% CONVENTIONAL COTTON, 390 GSM

28 - 44



mid indigo washed

black washed

<sup>\*</sup> Price for regular size run. The prices for plus sizes are slightly higher.

### URBAN CLASSICS

#### TB6251

### ULTRA HEAVY SWEATS-HORTS







SUGG. RETAIL PRICE

SHELL FABRIC 1: 100% COTTON, 460 GSM













# COTTON LINEN SHORTS





SUGG. RETAIL PRICE



SHELL FABRIC 1: 55% LINEN 45% COTTON, 180 GSM

30 - 38











## WIDE TERRY SWEATSHORTS







SUGG. RETAIL PRICE

SHELL FABRIC 1:

65% COTTON 35% POLYESTER, 300 GSM







<sup>\*</sup> Price for regular size run. The prices for plus sizes are slightly higher.



20231690

### **BIG BERMUDA**







SUGG. RETAIL PRICE

SHELL FABRIC 1: 100% COTTON, 320 GSM











### **RIBBED SHORTS**





SUGG. RETAIL PRICE



SHELL FABRIC 1: 100% COTTON, 12 GG







horizonblue

# SPRING | SUMMER 2023





### **ACID WASH SWEATPANTS**









balticblue



SUGG. RETAIL PRICE

SHELL FABRIC 1: 100% COTTON, 300 GSM















# FRONT PLEATED SWEAT PANTS











SHELL FABRIC 1: 65% COTTON 35% POLYESTER, 300 GSM

28 - 44

<sup>\*</sup> Pric