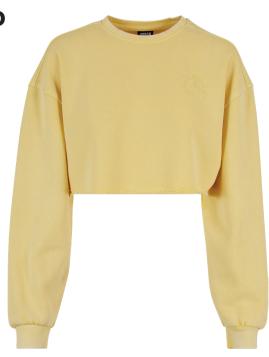

**HEAVY OVERSIZED** TEE

vintagesun

SHELL FABRIC 1: 100% COTTON, SINGLE JERSEY, 240 GSM

<sup>\*</sup> Price for regular size run. The prices for plus sizes are slightly higher.