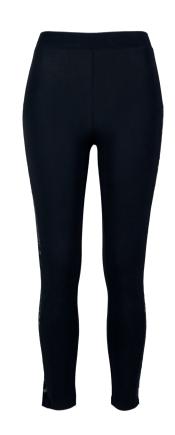

5% COTTON, 180 GSM

#### XXS - 5XL



black





### **LADIES ORGANIC TERRY SHORTS**





SUGG. RETAIL PRICE





20231490

SHELL FABRIC 1: 100% COTTON (ORGANIC), 300 GSM









terracotta

black





horizonblue



182

### **LADIES HIGH WAIST AOP TECH CYCLE SHORTS**













SUGG. RETAIL PRICE

SHELL FABRIC 1: 77% POLYESTER 23% ELASTANE,

250 GSM



softseagrassflower



**TB1174** 

### **LADIES TECH MESH LEGGINGS**





19,90 €\*

SUGG. RETAIL PRICE

SHELL FABRIC 1: 80% NYLON & POLYAMIDE 20% ELASTANE, TECH STRETCH JERSEY, MESH, 180 GSM 210 GSM



2023850

SHELL FABRIC 2: 90% POLYESTER 10% ELASTANE,



brown



khaki



lilac

softlilac



softtaupe







warm grey

\* Price for regular size run. The prices for plus sizes are slightly higher.

### LADIES LACE STRIPED LEGGINGS





black

24,90 €\*

SUGG. RETAIL PRICE

SHELL FABRIC 1: 95% COTTON 5% ELASTANE, STRECH JERSEY, 225 GSM

XS - 5XL



20231090

SHELL FABRIC 2: 91% NYLON & POLYAMIDE 9% ELASTANE, LACE, 140 GSM





### **LADIES TECH MESH AOP LEGGINGS**





softseagrassflower

24,90 €\*

SUGG. RETAIL PRICE

SHELL FABRIC 1: 77% POLYESTER 23% ELASTANE, STRETCH JERSEY, 250 GSM



20231090

SHELL FABRIC 2: 90% POLYESTER 10% ELASTANE, FUNKTION MESH, 180 GSM









darkflower







blackuniverse



snowleo

<sup>\*</sup> Price for regular size run. The prices for plus sizes are slightly higher.

186

### **LADIES SOFT AOP LEGGINGS**



blackpeace







2023750

SHELL FABRIC 1: 85% POLYESTER 15% ELASTANE, SOFT STRETCH JERSEY, 180 GSM







psychedelicblack



redcheck



blackfading



blackflower





blackze