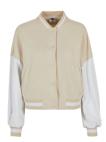

| TB2392<br>TB3086 | Cloudy Crew<br>Basic Terry Hoody<br>Organic Basic Hoody<br>Ultra Heavy Hoody | 49<br>50<br>51<br>52 |
|------------------|------------------------------------------------------------------------------|----------------------|
| TB4921           | Organic 90's Zip Hoody                                                       | 54                   |
| TB6245           | Ultra Heavy Zip Hoody                                                        | 55                   |
| TB6266           | Big Peace Hoody                                                              | 57                   |
| TB6256           | Crocheted Cardigan                                                           | 58                   |
|                  | Overdyed Workwear Jacket                                                     | 59                   |
| TB6227           | Flower AOP Pull Over Jacket                                                  | 60                   |
| TB6228           | Wide Track Jacket                                                            | 61                   |
| TB514            | Denim Vest                                                                   | 62                   |
| TB6231           | Light Bubble Vest                                                            | 64                   |
| TB6247           | Terry Blazer                                                                 | 65                   |
| TB1026           | Block Swim Shorts                                                            | 66                   |
| TB2050           | Retro Swimshorts                                                             | 68                   |
| TB2680           | Embroidery Swim Shorts                                                       | 69                   |
| TB2679           | Pattern Swim Shorts                                                          | 70                   |
| TB1609           | Strech Twill Joggshorts                                                      | 72                   |
| TB2076           | Basic Sweatshorts                                                            | 74                   |
| TB4143           | Low Crotch Sweatshorts                                                       | 75                   |
| TB4156           | Relaxed Fit Jeans Shorts                                                     | 76                   |
| TB4946           | Organic Denim Bermuda Shorts                                                 | 77                   |
| TB6251           | Ultra Heavy Sweatshorts                                                      | 78                   |
| TB6250           | Cotton Linen Shorts                                                          | 79                   |
| TB6248           | Wide Terry Sweatshorts                                                       | 80                   |
| TB6249           | Big Bermuda                                                                  | 81                   |