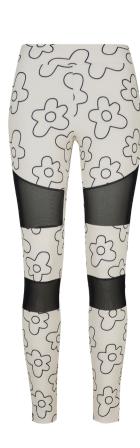

# LADIES RECYCLED OVERSIZED LIGHT BOMBER JACKET

SUGG. RETAIL PRICE

SHELL FABRIC 1: 100% POLYESTER (RECYCLED), 210 GSM

20232890

LINING 1: 100% POLYESTER, 68 GSM