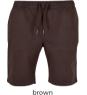

| TB2392<br>TB3086 | Cloudy Crew<br>Basic Terry Hoody<br>Organic Basic Hoody<br>Ultra Heavy Hoody | 49<br>50<br>51<br>52 |
|------------------|------------------------------------------------------------------------------|----------------------|
| TB4921           | Organic 90's Zip Hoody                                                       | 54                   |
| TB6245           | Ultra Heavy Zip Hoody                                                        | 55                   |
| TB6266           | Big Peace Hoody                                                              | 57                   |
| TB6256           | Crocheted Cardigan                                                           | 58                   |
|                  | Overdyed Workwear Jacket                                                     | 59                   |
| TB6227           | Flower AOP Pull Over Jacket                                                  | 60                   |
| TB6228           | Wide Track Jacket                                                            | 61                   |
| TB514            | Denim Vest                                                                   | 62                   |
| TB6231           | Light Bubble Vest                                                            | 64                   |
| TB6247           | Terry Blazer                                                                 | 65                   |
| TB1026           | Block Swim Shorts                                                            | 66                   |
| TB2050           | Retro Swimshorts                                                             | 68                   |
| TB2680           | Embroidery Swim Shorts                                                       | 69                   |
| TB2679           | Pattern Swim Shorts                                                          | 70                   |
| TB1609           | Strech Twill Joggshorts                                                      | 72                   |
| TB2076           | Basic Sweatshorts                                                            | 74                   |
| TB4143           | Low Crotch Sweatshorts                                                       | 75                   |
| TB4156           | Relaxed Fit Jeans Shorts                                                     | 76                   |
| TB4946           | Organic Denim Bermuda Shorts                                                 | 77                   |
| TB6251           | Ultra Heavy Sweatshorts                                                      | 78                   |
| TB6250           | Cotton Linen Shorts                                                          | 79                   |
| TB6248           | Wide Terry Sweatshorts                                                       | 80                   |
| TB6249           | Big Bermuda                                                                  | 81                   |