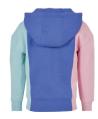

IL PRICE

SHELL FABRIC 1: 100% COTTON, SINGLE JERSEY, 180 GSM







black







softlilac





bodegagreen





## GIRLS OVERSIZED TERRY HOODY DRESS





SUGG. RETAIL PRICE



CE 202

SHELL FABRIC 1: 65% COTTON 35% POLYESTER, FRENSH TERRY NO.6, 300 GSM



oceanblue



purpleday



lightgrey



black







GIRLS OVERSIZED CREWNECK



SUGG. RETAIL PRICE



SHELL FABRIC 1: 65% COTTON 35% POLYESTER, 300 GSM







## URBAN CLASSICS

## UCK1524

## **GIRLS HOODY**





SUGG. RETAIL PRICE

SHELL FABRIC 1: 65% COTTON 35% POLYESTER, BRUSHED FLEECE, 300 GSM



20231290

SHELL FABRIC 2: 65% COTTON 35% POLYESTER, 2X2 RIB. 420 GSM











white

duskrose



## **GIRLS TRIPPLE HOODY**







SUGG. RETAIL PRICE

SHELL FABRIC 1: 65% COTTON 35% POLYESTER, 300 GSM



whitesand/oceanblue/purpleday







## **GIRLS ORGANIC VOLANTS HOODY**









SUGG. RETAIL PRICE

SHELL FABRIC 1: 100% COTTON (ORGANIC), 300 GSM



20232090



110/116 - 158/164





girlypink

grey

MEN

242

# GIRLS ARROW WINDBREAKER









SUGG. RETAIL PRICE

SHELL FABRIC 1: 100% POLYESTER, 68 GSM



20231690

LINING 1: 100% POLYESTER, 68 GSM LINING 2: 100% POLYESTER, 130 GSM







white/black

## 243

## UCK2618

## **GIRLS INSET COLLEGE SWEAT JACKET**



## 39,90 €

SUGG. RETAIL PRICE

SHELL FABRIC 1: 65% COTTON 35% POLYESTER, BRUSHED FLEECE, 300 GSM



20231690

SHELL FABRIC 2: 65% COTTON 35% POLYESTER, 2X2 ROLL RIB

#### 110/116 - 158<u>/164</u>





unionbeige/whitesand

black/white





pink/white

palepink/whitesand





purpleday/white

## **GIRLS LIGHT 3-TONE PULL OVER JACKET**





SUGG. RETAIL PRICE

S