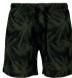

AMIDE, NYLON CRINKLE TASLON, 120 GSM



2023990

SHELL FABRIC 2: 100% POLYESTER, TASLON, 100 GSM LINING 1: 100% POLYESTER, MESH, 75 GSM







white/unionbeige

je k

blk/wht

navy/white







white/green

firered/white

black/darkshadow



white/magicmango



white/horizonblue

# EMBROIDERY SWIM SHORTS





SUGG. RETAIL PRICE

SHELL FABRIC 1: 100% POLYESTER, POLYESTER PEACH SKIN, 115 GSM



20231290

LINING 1: 100% POLYESTER, MESH, 75 GSM

S - 5XL







anchor/bottlegreen/ white





navyflamingo

<sup>\*</sup> Price for regular size run. The prices for plus sizes are slightly higher.

70

## PATTERN SWIM SHORTS









SUGG. RETAIL PRICE

SHELL FABRIC 1: 100% POLYESTER, TASLON, 100 GSM



20231090

LINING 1: 100% POLYESTER, MESH, 75 GSM







greenleafs



blackdaisy



palm leaves



palm/olive



anchor/navy



flamingo



blue flower



lightblue/ice

navyseahorse





nautical aop

72

### **STRECH TWILL JOGGSHORTS**



palepink







20231290

SHELL FABRIC 1: 98% COTTON 2% ELASTANE, STRETCH TWILL, 270 GSM

#### S - XXL











sand



darkblue









darksand



darkshadow



lightasphalt



### **BASIC SWEATSHORTS**







SHELL FABRIC 1: 100% COTTON, TERRY, 260 GSM

#### S - XXL











junglegreen





### LOW CROTCH SWEATSHORTS





SUGG. RETAIL PRICE





S - 5XL









black







### **RELAXED FIT JEANS SHORTS**





SUGG. RETAIL PRICE



SHELL FABRIC 1: 98% COTTON 2% ELASTANE, STRETCH COTTON 9.5 OZ., 9.5 OZ







raw washed



light destroyed washed







mid indigo washed

77

### ORGANIC DENIM BERMUDA SHORTS













39,90 €\*

SUGG. R