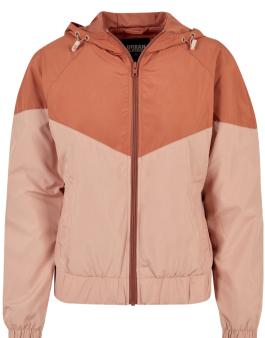

| TB2392<br>TB3086 | Cloudy Crew<br>Basic Terry Hoody<br>Organic Basic Hoody<br>Ultra Heavy Hoody | 49<br>50<br>51<br>52 |
|------------------|------------------------------------------------------------------------------|----------------------|
| TB4921           | Organic 90's Zip Hoody                                                       | 54                   |
| TB6245           | Ultra Heavy Zip Hoody                                                        | 55                   |
| TB6266           | Big Peace Hoody                                                              | 57                   |
| TB6256           | Crocheted Cardigan                                                           | 58                   |
|                  | Overdyed Workwear Jacket                                                     | 59                   |
| TB6227           | Flower AOP Pull Over Jacket                                                  | 60                   |
| TB6228           | Wide Track Jacket                                                            | 61                   |
| TB514            | Denim Vest                                                                   | 62                   |
| TB6231           | Light Bubble Vest                                                            | 64                   |
| TB6247           | Terry Blazer                                                                 | 65                   |
| TB1026           | Block Swim Shorts                                                            | 66                   |
| TB2050           | Retro Swimshorts                                                             | 68                   |
| TB2680           | Embroidery Swim Shorts                                                       | 69                   |
| TB2679           | Pattern Swim Shorts                                                          | 70                   |
| TB1609           | Strech Twill Joggshorts                                                      | 72                   |
| TB2076           | Basic Sweatshorts                                                            | 74                   |
| TB4143           | Low Crotch Sweatshorts                                                       | 75                   |
| TB4156           | Relaxed Fit Jeans Shorts                                                     | 76                   |
| TB4946           | Organic Denim Bermuda Shorts                                                 | 77                   |
| TB6251           | Ultra Heavy Sweatshorts                                                      | 78                   |
| TB6250           | Cotton Linen Shorts                                                          | 79                   |
| TB6248           | Wide Terry Sweatshorts                                                       | 80                   |
| TB6249           | Big Bermuda                                                                  | 81                   |