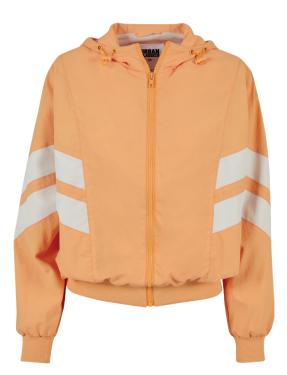

IC COTTON, 300 GSM







terracotta







lilac







olive









whitesand

<sup>\*</sup> Price for regular size run. The prices for plus sizes are slightly higher.











softyellow



violablue



salvia

# URBAN CLASSICS

### TB4075

134

# LADIES ORGANIC TERRY ZIP HOODY







SUGG. RETAIL PRICE

SHELL FABRIC 1: 100% COTTON (ORGANIC), ORGANIC COTTON TERRY, 305 GSM











unionbeige

terracotta

black





softtaupe

softyellow







# **LADIES ORGANIC OVERSIZED TERRY HOODY**















SHELL FABRIC 1: 100% COTTON (ORGANIC), ORGANIC COTTON TERRY, 305



#### XS/S - XL/XXL



unionbeige

# **LADIES SHORT FLOWER EMBROIDERY TERRY HOODY**







SUGG. RETAIL PRICE

SHELL FABRIC 1: 100% COTTON, 300 GSM





balticblue

vintagesun



# LADIES CRINKLE BATWING JACKET











SUGG. RETAIL PRICE

SHELL FABRIC 1: 100% NYLON & POLYAMIDE, 260T NYLON CRINCKLE 70D\*70D, 90 GSM



20232090

LINING 1: 100% POLYESTER, MICRO MESH, 130 GSM LINING 2: 100% POLYESTER, 230T TAFFETA, 70 GSM

XS - XXL







terracotta/whitesand watergreen/whitesand

blk/wht







softyellow/white



khaki/brightviolet



lilac/whitesand

col.paleorange/whitesand

# URBAN CLASSICS

#### **TB5488**

138

# LADIES RECYCLED OVERSIZED LIGHT BOMBER JACKET















SUGG. RETAIL PRICE

SHELL FABRIC 1: 100% POLYESTER (RECYCLED), 210 GSM



20232890

LINING 1: 100% POLYESTER, 68 GSM

#### XXS - 5XL







black

unionbeige



# URBAN CLASSICS

## **TB5489**

140

# LADIES AOP PULLOVER JACKET













SUGG. RETAIL PRICE

SHELL FABRIC 1: 100% POLYESTER, 68 GSM



20232490

LINING 1: 100% PO