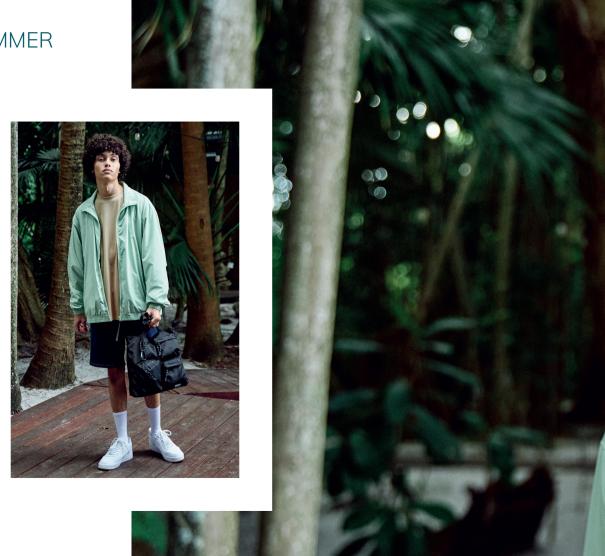

| 278 |
| TB6433  | Coloured Ring Buckle Belt       | 280 |
| TB6434  | Ostrich Synthetic Leather Belt  | 281 |
| TB6435  | Chain Net Belt                  | 282 |
| UCK305  | Canvas Belt Kids 2-Pack         | 283 |
| UCK2560 | Elastic Belt Set Kids           | 284 |
| UCK2774 | Belts Trio Kids                 | 285 |
| TB1644  | Invisible Socks 5-Pack          | 286 |
| TB1692  | Double ZIP Shoulder Bag         | 287 |
| TB1470  | No Show Socks 5-Pack            | 288 |
| TB961   | Hip Bag                         | 289 |
| TB6422  | Coated Basic Shoulder Bag       | 290 |
| TB6444  | Braid Bast Bucket Hat           | 291 |
| TB6439  | Statement Hair Clips 3-Pack     | 292 |
| TB6440  | Chain Hair Clips 2-Pack         | 293 |
|         |                                 |     |













### **TB006**

12

## **TALL TEE**









SHELL FABRIC 1: 90% COTTON 10% VISCOSE, SINGLE JERSEY, 180 GSM





whitesand

<sup>\*</sup> Price for regular size run. The prices for plus sizes are slightly higher.

13



<sup>\*</sup> Price for regular size run. The prices for plus sizes are slightly higher.

#### **TB638**

14

# SHAPED LONG TEE







SHELL FABRIC 1: 100% COTTON, SINGLE JERSEY, 140 GSM

#### XS - 5XL



<sup>\*</sup> Price for regular size run. The prices for plus sizes are slightly higher.



<sup>\*</sup> Price for regular size run. The prices for plus sizes are slightly higher.

# SPRING | SUMMER **2023**



# **FITTED STRETCH TEE**



14,90 €

SUGG. RETAIL PRICE

SHELL FABRIC 1: 95% COTTON 5% ELASTANE, STRETCH JERSEY, 180 GSM



2023650







white





grey



#