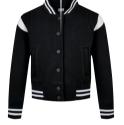

| TB2392<br>TB3086 | Cloudy Crew<br>Basic Terry Hoody<br>Organic Basic Hoody<br>Ultra Heavy Hoody | 49<br>50<br>51<br>52 |
|------------------|------------------------------------------------------------------------------|----------------------|
| TB4921           | Organic 90's Zip Hoody                                                       | 54                   |
| TB6245           | Ultra Heavy Zip Hoody                                                        | 55                   |
| TB6266           | Big Peace Hoody                                                              | 57                   |
| TB6256           | Crocheted Cardigan                                                           | 58                   |
|                  | Overdyed Workwear Jacket                                                     | 59                   |
| TB6227           | Flower AOP Pull Over Jacket                                                  | 60                   |
| TB6228           | Wide Track Jacket                                                            | 61                   |
| TB514            | Denim Vest                                                                   | 62                   |
| TB6231           | Light Bubble Vest                                                            | 64                   |
| TB6247           | Terry Blazer                                                                 | 65                   |
| TB1026           | Block Swim Shorts                                                            | 66                   |
| TB2050           | Retro Swimshorts                                                             | 68                   |
| TB2680           | Embroidery Swim Shorts                                                       | 69                   |
| TB2679           | Pattern Swim Shorts                                                          | 70                   |
| TB1609           | Strech Twill Joggshorts                                                      | 72                   |
| TB2076           | Basic Sweatshorts                                                            | 74                   |
| TB4143           | Low Crotch Sweatshorts                                                       | 75                   |
| TB4156           | Relaxed Fit Jeans Shorts                                                     | 76                   |
| TB4946           | Organic Denim Bermuda Shorts                                                 | 77                   |
| TB6251           | Ultra Heavy Sweatshorts                                                      | 78                   |
| TB6250           | Cotton Linen Shorts                                                          | 79                   |
| TB6248           | Wide Terry Sweatshorts                                                       | 80                   |
| TB6249           | Big Bermuda                                                                  | 81                   |