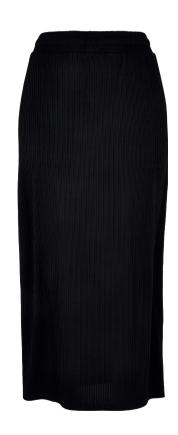

099

# LADIES VISCOSE MIDI SKIRT









softseagrassflower





SUGG. RETAIL PRICE

SHELL FABRIC 1: 100% VISCOSE, WOVEN FABRIC, 115 GSM

### XS - 5XL







blackflower

black

black tropi







whitesandfruity



# LADIES VISCOSE MINI SKIRT









SUGG. RETAIL PRICE



. NETALL TRICE

SHELL FABRIC 1: 100% VISCOSE, WOVEN VISCOSE, 115 GSM

XS - 5XL





blackflower

black

softseagrassflower

# LADIES 3/4 **CROCHET KNIT SKIRT**













SUGG. RETAIL PRICE

SHELL FABRIC 1: 100% ACRYLIC, 5 GG





softseagrass



# **LADIES LONG WIDE LIGHT DENIM SKIRT**









skyblue washed

SUGG. RETAIL PRICE

SHELL FABRIC 1: 100% COTTON, 140 GSM





<sup>39,90 €\*</sup> 

<sup>\*</sup> Price for regular size run. The prices for plus sizes are slightly higher.

# LADIES RIB JERSEY MIDI SKIRT









SUGG. RETAIL PRICE

SHELL FABRIC 1:

92% POLYESTER 8% ELASTANE, 240 GSM

XXS - 5XL

<sup>34,90 €\*</sup> 

<sup>\*</sup> Price for regular size run. The prices for plus sizes are slightly higher.

# **LADIES LACES SHORTS**





SUGG. RETAIL PRICE

SHELL FABRIC 1: 94% NYLON & POLYAMIDE 6% ELASTANE, 140 GSM



2023850

SHELL FABRIC 2: 100% COTTON, SINGLE JERSEY, 130 GSM



black





# LADIES HIGH WAIST CARGO SHORTS





SUGG. RETAIL PRICE



SHELL FABRIC 1: 98% COTTON 2% ELASTANE, 320 GSM

### 26 - 31





unionbeige

terracotta







169

# LADIES HIGH WAIST CYCLE SHORTS





SUGG. RETAIL PRICE



SHELL FABRIC 1: 95% COTTON 5% ELASTANE, STRETCH INTERLOOK, 270 GSM









terracotta



white



whitesand

<sup>\*</sup> Price for regular size run. The prices for plus sizes are slight