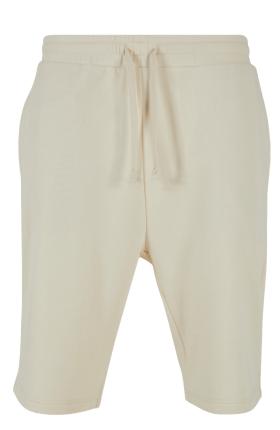

| TB2392<br>TB3086 | Cloudy Crew<br>Basic Terry Hoody<br>Organic Basic Hoody<br>Ultra Heavy Hoody | 49<br>50<br>51<br>52 |
|------------------|------------------------------------------------------------------------------|----------------------|
| TB4921           | Organic 90's Zip Hoody                                                       | 54                   |
| TB6245           | Ultra Heavy Zip Hoody                                                        | 55                   |
| TB6266           | Big Peace Hoody                                                              | 57                   |
| TB6256           | Crocheted Cardigan                                                           | 58                   |
|                  | Overdyed Workwear Jacket                                                     | 59                   |
| TB6227           | Flower AOP Pull Over Jacket                                                  | 60                   |
| TB6228           | Wide Track Jacket                                                            | 61                   |
| TB514            | Denim Vest                                                                   | 62                   |
| TB6231           | Light Bubble Vest                                                            | 64                   |
| TB6247           | Terry Blazer                                                                 | 65                   |
| TB1026           | Block Swim Shorts                                                            | 66                   |
| TB2050           | Retro Swimshorts                                                             | 68                   |
| TB2680           | Embroidery Swim Shorts                                                       | 69                   |
| TB2679           | Pattern Swim Shorts                                                          | 70                   |
| TB1609           | Strech Twill Joggshorts                                                      | 72                   |
| TB2076           | Basic Sweatshorts                                                            | 74                   |
| TB4143           | Low Crotch Sweatshorts                                                       | 75                   |
| TB4156           | Relaxed Fit Jeans Shorts                                                     | 76                   |
| TB4946           | Organic Denim Bermuda Shorts                                                 | 77                   |
| TB6251           | Ultra Heavy Sweatshorts                                                      | 78                   |
| TB6250           | Cotton Linen Shorts                                                          | 79                   |
| TB6248           | Wide Terry Sweatshorts                                                       | 80                   |
| TB6249           | Big Bermuda                                                                  | 81                   |