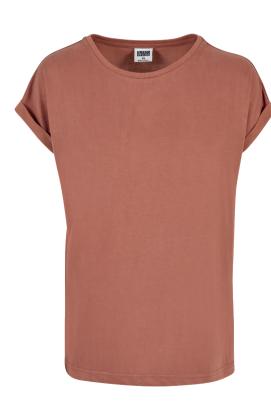

# SHAPED LONG TEE

SHELL FABRIC 1: 100% COTTON, SINGLE JERSEY, 140 GSM

# **LONG SHAPED TURNUP TEE**

2023650

SHELL FABRIC 1: 100% COTTON, SINGLE JERSEY, 200 GSM