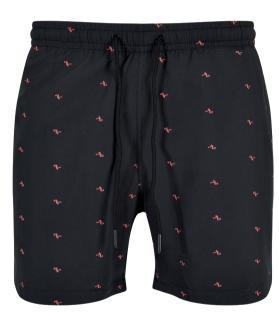

| TB2392<br>TB3086 | Cloudy Crew<br>Basic Terry Hoody<br>Organic Basic Hoody<br>Ultra Heavy Hoody | 49<br>50<br>51<br>52 |
|------------------|------------------------------------------------------------------------------|----------------------|
| TB4921           | Organic 90's Zip Hoody                                                       | 54                   |
| TB6245           | Ultra Heavy Zip Hoody                                                        | 55                   |
| TB6266           | Big Peace Hoody                                                              | 57                   |
| TB6256           | Crocheted Cardigan                                                           | 58                   |
|                  | Overdyed Workwear Jacket                                                     | 59                   |
| TB6227           | Flower AOP Pull Over Jacket                                                  | 60                   |
| TB6228           | Wide Track Jacket                                                            | 61                   |
| TB514            | Denim Vest                                                                   | 62                   |
| TB6231           | Light Bubble Vest                                                            | 64                   |
| TB6247           | Terry Blazer                                                                 | 65                   |
| TB1026           | Block Swim Shorts                                                            | 66                   |
| TB2050           | Retro Swimshorts                                                             | 68                   |
| TB2680           | Embroidery Swim Shorts                                                       | 69                   |
| TB2679           | Pattern Swim Shorts                                                          | 70                   |
| TB1609           | Strech Twill Joggshorts                                                      | 72                   |
| TB2076           | Basic Sweatshorts                                                            | 74                   |
| TB4143           | Low Crotch Sweatshorts                                                       | 75                   |
| TB4156           | Relaxed Fit Jeans Shorts                                                     | 76                   |
| TB4946           | Organic Denim Bermuda Shorts                                                 | 77                   |
| TB6251           | Ultra Heavy Sweatshorts                                                      | 78                   |
| TB6250           | Cotton Linen Shorts                                                          | 79                   |
| TB6248           | Wide Terry Sweatshorts                                                       | 80                   |
| TB6249           | Big Bermuda                                                                  | 81                   |