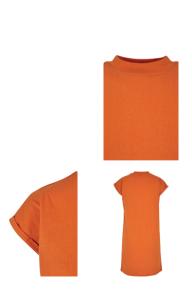

PRICE

SHELL FABRIC 1: 100% POLYESTER, 50D HIGH F, 68 GSM



20231690

LINING 1: 100% POLYESTER, MESH, 130 GSM LINING 2: 100% POLYESTER, 230T TAFFETA, 68 GSM

### XS - 5XL







white/black



lightpink/white



palepink/whitesand



duskviolet/black

terracotta/amber

146

# **LADIES LACES DRESS**







softseagrass

### 34,90 €\*

SUGG. RETAIL PRICE

SHELL FABRIC 1: 94% NYLON & POLYAMIDE 6% ELASTANE, LACE FABRIC, 120 GSM







20231490

SHELL FABRIC 2: 95% VISCOSE 5% ELASTANE, VISCOSE JERSEY, 170 GSM



# **LADIES OFF SHOULDER RIB DRESS**





### 14,90 €

SUGG. RETAIL PRICE

SHELL FABRIC 1: 97% COTTON 3% ELASTANE, 2\*1 RIB. 180 GSM











black

<sup>\*</sup> Price for regular size run. The prices for plus sizes are slightly higher.

# **LADIES TURTLE EXTENDED SHOULDER DRESS**

















watergreen





brown





khaki

softseagrass

<sup>\*</sup> Price for regular size run. The prices for plus sizes are slightly higher.



## **LADIES RIB TEE DRESS**







SHELL FABRIC 1: 97% COTTON 3% ELASTANE, 4/4 RIB, 240 GSM





watergreen



softseagrass

150

# **LADIES ORGANIC OVERSIZED SLIT TEE DRESS**











SHELL FABRIC 1: 100% COTTON (ORGANIC), ORGANIC SINGLE IERSEY, 180 GSM





















paleleaf



softyellow







softseagrass





# **LADIES ORGANIC OVERSIZED TERRY HOODY DRESS**



















horizonblue



lilac



20232890

terracotta













violablue

amber

152

# **LADIES VALANCE TEE DRESS**











2023850

SHELL FABRIC 1: 100% COTTON, SINGLE JERSEY, 180 GSM

### XS - 5XL



vintageorange



watergreen



brown



black