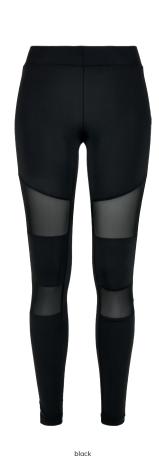

ELL FABRIC 1: 98% COTTON 2% ELASTANE, 9.5 OZ



black washed





# SPRING | SUMMER **2023**







### **LADIES ORGANIC SHORT DUNGAREE**



offwhite raw





SUGG. RETAIL PRICE

SHELL FABRIC 1:



50% COTTON (ORGANIC) 48% COTTON 2% ELASTANE, 410 GSM







clearblue washed



### **LADIES LINEN MIXED SHORTS**









SUGG. RETAIL PRICE

SHELL FABRIC 1: 55% LINEN 45% COTTON, 180 GSM

#### XXS - 5XL



black





### **LADIES ORGANIC TERRY SHORTS**





SUGG. RETAIL PRICE





20231490

SHELL FABRIC 1: 100% COTTON (ORGANIC), 300 GSM









terracotta

black





horizonblue



182

### **LADIES HIGH WAIST AOP TECH CYCLE SHORTS**













SUGG. RETAIL PRICE

SHELL FABRIC 1: 77% POLYESTER 23% ELASTANE,

250 GSM



softseagrassflower



**TB1174** 

### **LADIES TECH MESH LEGGINGS**





19,90 €\*

SUGG. RETAIL PRICE

SHELL FABRIC 1: 80% NYLON & POLYAMIDE 20% ELASTANE, TECH STRETCH JERSEY, MESH, 180 GSM 210 GSM



2023850

SHELL FABRIC 2: 90% POLYESTER 10% ELASTANE,



brown



khaki



lilac

softlilac



softtaupe







warm grey

\* Price for regular size run. The prices for plus sizes are slightly higher.

### LADIES LACE STRIPED LEGGINGS





black

24,90 €\*

SUGG. RETAIL PRICE

SHELL FABRIC 1: 95% COTTON 5% ELASTANE, STRECH JERSEY, 225 GSM

XS - 5XL



20231090

SHELL FABRIC 2: 91% NYLON & POLYAMIDE 9% ELASTANE, LACE, 140 GSM





### **LADIES TECH MESH AOP LEGGINGS**





softseagrassflower

24,90 €\*

SUGG. RETAIL PRICE

SHELL FABRIC 1: 77% POLYESTER 23% ELASTANE, STRETCH JERSEY, 250 GSM



20231090

SHELL FABRIC 2: 90% POLYESTER 10% ELASTANE, FUNKTION MESH, 18