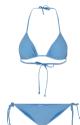

#### TB6001

LADIES CROSSED SPORTS BRA

SUGG. RETAIL PRICE

SHELL FABRIC 1: 77% POLYESTER 23% ELASTANE, 250 GSM

XXS - 5XL

black