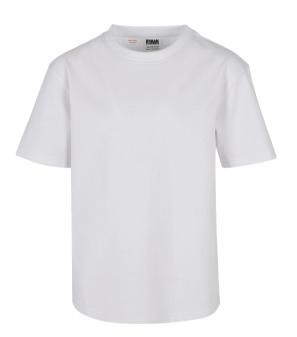

## **TALL TEE**

SHELL FABRIC 1: 90% COTTON 10% VISCOSE, SINGLE JERSEY, 180 GSM

whitesand

<sup>\*</sup> Price for regular size run. The prices for plus sizes are slightly higher.

13

<sup>\*</sup> Price for regular size run. The prices for plus sizes are slightly higher.