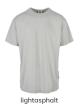

# ORGANIC BASIC TEE

SHELL FABRIC 1: 100% COTTON (ORGANIC), SINGLE JERSEY, 180 GSM

black

horizonblue

white

asphalt

unionbeige