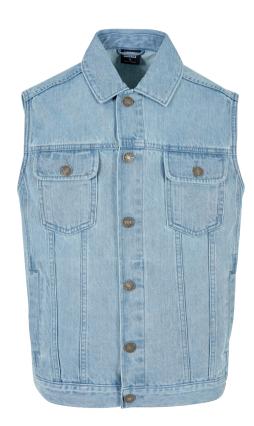

| TB2392<br>TB3086 | Cloudy Crew<br>Basic Terry Hoody<br>Organic Basic Hoody<br>Ultra Heavy Hoody | 49<br>50<br>51<br>52 |
|------------------|------------------------------------------------------------------------------|----------------------|
| TB4921           | Organic 90's Zip Hoody                                                       | 54                   |
| TB6245           | Ultra Heavy Zip Hoody                                                        | 55                   |
| TB6266           | Big Peace Hoody                                                              | 57                   |
| TB6256           | Crocheted Cardigan                                                           | 58                   |
|                  | Overdyed Workwear Jacket                                                     | 59                   |
| TB6227           | Flower AOP Pull Over Jacket                                                  | 60                   |
| TB6228           | Wide Track Jacket                                                            | 61                   |
| TB514            | Denim Vest                                                                   | 62                   |
| TB6231           | Light Bubble Vest                                                            | 64                   |
| TB6247           | Terry Blazer                                                                 | 65                   |
| TB1026           | Block Swim Shorts                                                            | 66                   |
| TB2050           | Retro Swimshorts                                                             | 68                   |
| TB2680           | Embroidery Swim Shorts                                                       | 69                   |
| TB2679           | Pattern Swim Shorts                                                          | 70                   |
| TB1609           | Strech Twill Joggshorts                                                      | 72                   |
| TB2076           | Basic Sweatshorts                                                            | 74                   |
| TB4143           | Low Crotch Sweatshorts                                                       | 75                   |
| TB4156           | Relaxed Fit Jeans Shorts                                                     | 76                   |
| TB4946           | Organic Denim Bermuda Shorts                                                 | 77                   |
| TB6251           | Ultra Heavy Sweatshorts                                                      | 78                   |
| TB6250           | Cotton Linen Shorts                                                          | 79                   |
| TB6248           | Wide Terry Sweatshorts                                                       | 80                   |
| TB6249           | Big Bermuda                                                                  | 81                   |