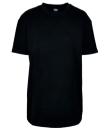

**HEAVY OVERSIZED** TEE

vintagesun

SHELL FABRIC 1: 100% COTTON, SINGLE JERSEY, 240 GSM

<sup>\*</sup> Price for regular size run. The prices for plus sizes are slightly higher.