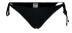

#### TB6001

LADIES CROSSED SPORTS BRA

SUGG. RETAIL PRICE

SHELL FABRIC 1: 77% POLYESTER 23% ELASTANE, 250 GSM

XXS - 5XL

black

### **LADIES RIB KNIT SLEEVLESS BODY**

SUGG. RETAIL PRICE

SHELL FABRIC 1: 35% ACRYLIC 35% VISCOSE 30% NYLON & POLYAMIDE, 12 GG

horizonblue

<sup>\*</sup> Price for regular size run. The prices for plus sizes are slightly higher.

100