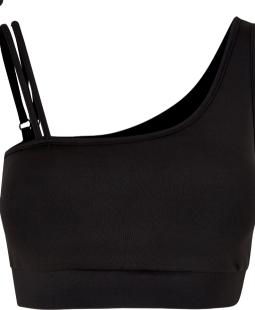

| TB6000 | Ladies Recycled Asymmetrical Bra                | 96  |
|--------|-------------------------------------------------|-----|
| TB4801 | Ladies Recycled Squared Sports Bra              | 97  |
| TB6001 | Ladies Crossed Sports Bra                       | 98  |
| TB5499 | Ladies Rib Knit Sleevless Body                  | 99  |
| TB1498 | Ladies Cropped Rib Top                          | 100 |
| TB2600 | Ladies Triangle Top                             | 101 |
| TB2609 | Ladies Cropped Asymmetric Top                   | 102 |
| TB5495 | Ladies Short Crochet Knit Neckholder Top        | 103 |
| TB5974 | Ladies Short Wraped Neckholder Top              | 104 |
| TB5977 | Ladies One Strap Top                            | 106 |
| TB5992 | Ladies Short Corsage Top                        | 107 |
| TB771  | Ladies Extended Shoulder Tee                    | 108 |
| TB1500 | Ladies Off Shoulder Rib Tee                     | 110 |
| TB2754 | Ladies Stretch Jersey Cropped Tee               | 111 |
| TB3634 | Ladies Oversized Boyfriend Tee                  | 112 |
| TB4092 | Ladies Modal Extended Shoulder Tee              | 113 |
| TB5075 | Ladies Organic Stretch Short Retro Baseball Tee | 114 |
|        |                                                 |     |