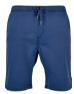

| TB2392<br>TB3086 | Cloudy Crew<br>Basic Terry Hoody<br>Organic Basic Hoody<br>Ultra Heavy Hoody | 49<br>50<br>51<br>52 |
|------------------|------------------------------------------------------------------------------|----------------------|
| TB4921           | Organic 90's Zip Hoody                                                       | 54                   |
| TB6245           | Ultra Heavy Zip Hoody                                                        | 55                   |
| TB6266           | Big Peace Hoody                                                              | 57                   |
| TB6256           | Crocheted Cardigan                                                           | 58                   |
|                  | Overdyed Workwear Jacket                                                     | 59                   |
| TB6227           | Flower AOP Pull Over Jacket                                                  | 60                   |
| TB6228           | Wide Track Jacket                                                            | 61                   |
| TB514            | Denim Vest                                                                   | 62                   |
| TB6231           | Light Bubble Vest                                                            | 64                   |
| TB6247           | Terry Blazer                                                                 | 65                   |
| TB1026           | Block Swim Shorts                                                            | 66                   |
| TB2050           | Retro Swimshorts                                                             | 68                   |
| TB2680           | Embroidery Swim Shorts                                                       | 69                   |
| TB2679           | Pattern Swim Shorts                                                          | 70                   |
| TB1609           | Strech Twill Joggshorts                                                      | 72                   |
| TB2076           | Basic Sweatshorts                                                            | 74                   |
| TB4143           | Low Crotch Sweatshorts                                                       | 75                   |
| TB4156           | Relaxed Fit Jeans Shorts                                                     | 76                   |
| TB4946           | Organic Denim Bermuda Shorts                                                 | 77                   |
| TB6251           | Ultra Heavy Sweatshorts                                                      | 78                   |
| TB6250           | Cotton Linen Shorts                                                          | 79                   |
| TB6248           | Wide Terry Sweatshorts                                                       | 80                   |
| TB6249           | Big Bermuda                                                                  | 81                   |