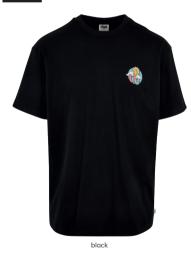

COTTON (ORGANIC), 180 GSM



20231090



27









black









# **HEAVY OVER-SIZED GARMENT DYE TEE**









SHELL FABRIC 1: 100% COTTON, 240 GSM









darkblue









# HEAVY OVERSIZED ACID WASH TEE







SHELL FABRIC 1: 100% COTTON, 240 GSM







vintagegreen







<sup>\*</sup> Price for regular size run. The prices for plus sizes are slightly higher.

#### **TB6224**

# ORGANIC OVERSIZED SLEEVE TEE











20231290







leaf





black



terracotta

white

<sup>\*</sup> Price for regular size run. The prices for plus sizes are slightly higher.



# ORGANIC BIG PEACE TEE









20231290

SHELL FABRIC 1: 100% COTTON (ORGANIC), 240 GSM



31

S - 5XL



white







E3866



SPRING | SUMMER **2023** 





# **ORGANIC CLOUDY TEE**





SUGG. RETAIL PRICE







33





white

<sup>\*</sup> Price for regular size run. The prices for plus sizes are slightly higher.



# **OVERSIZED ZIP POLO**







SHELL FABRIC 1: 100% COTTON, 220 GSM





white

<sup>\*</sup> Price for regular size run. The prices for plus sizes are slightly higher.

## **VISCOSE AOP RESORT SHIRT**











SUGG. RETAIL PRICE



SHELL FABRIC 1: 100% VISCOSE, WOVEN FABRIC, 115 GSM







whiteflower





blacktropical



darkjungle

softseagrassflower



## VISCOSE CAMP SHIRT







SUGG. RETAIL PRICE

SHELL FABRIC 1: 100% VISCOSE, WOVEN FABRIC, 115 GSM

#### S - 5XL





balticblue





## HEAVY OVER-SIZED ACID WASH TANK



















black







## **OVERSIZED RESORT SHIRT**











SUGG. RETAIL PRICE SHELL FABRIC 1:

100% POLYESTER, 115 GSM













terracotta

white