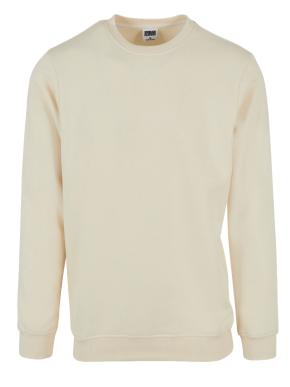

# **ORGANIC OVERSIZED V-NECK TEE**

SUGG. RETAIL PRICE

SHELL FABRIC 1: 100% COTTON (ORGANIC), 180 GSM

20231090

27

black