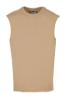

#### TB1562

# OPEN EDGE SLEEVELESS TEE

SUGG. RETAIL PRICE

2023650

SHELL FABRIC 1: 60% COTTON 40% POLYESTER, SINGLE JERSEY, 180 GSM

#### S - XXL

balticblue

e paleorange

black

white

darkshadow

olive

whitesand