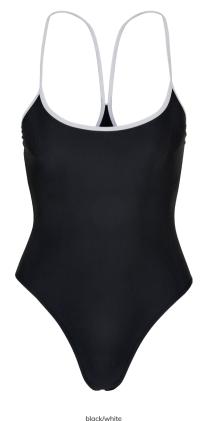

STRETCH JERSEY, 195 GSM







# LADIES TRIANGLE PATTERN BIKINI



softseagrassflower



SUGG. RETAIL PRICE



CF

SHELL FABRIC 1: 85% POLYESTER 15% ELASTANE, STRETCH NYLON JERSEY, 190 GSM 10231230

LINING 1: 100% POLYESTER, 100 GSM

XS - XL



blackflower



# **LADIES RECYCLED** TRIANGLE BIKINI









vintageorange

## 29,90 €

SUGG. RETAIL PRICE

SHELL FABRIC 1: 83% POLYESTER (RECYCLED) 17% ELASTANE, STRETCH NYLON IERSEY, 190 GSM



20231290

LINING 1: 100% POLYESTER, 100 GSM





horizonblue





black





brightviolet

SPRING | SUMMER **2023** 





121

### TB6002

# **LADIES RECYCLED NECKHOLDER SWIMSUIT**







39,90 €

SUGG. RETAIL PRICE

SHELL FABRIC 1: 83% POLYESTER 17% ELASTANE, 190 GSM



20231690

LINING 1: 100% POLYESTER, 95 GSM



# **LADIES RECYCLED RETRO SWIMSUIT**









SUGG. RETAIL PRICE

SHELL FABRIC 1: 83% POLYESTER 17% ELASTANE, 190 GSM

20231490

LINING 1: 100% POLYESTER, 100 GSM

XXS - 5XL



SPRING | SUMMER **2023** 





125

# LADIES LINEN MIXED RESORT SHIRT









NETAIL PRICE 2023

SHELL FABRIC 1: 55% LINEN 45% COTTON, 180 GSM

#### XXS - 5XL



softseagrass



black

<sup>\*</sup> Price for regular size run. The prices for plus sizes are slightly higher.

# URBAN CLASSICS

### **TB5988**

# LADIES LIGHT DENIM RESORT SHIRT







SUGG. RETAIL PRICE

SHELL FABRIC 1: 100% COTTON, 140 GSM







skyblue washed



# LADIES CROPPED FLOWER EMBROIDERY TERRY CREWNECK





SUGG. RETAIL PRICE

SHELL FABRIC 1: 100% COTTON, 300 GSM









balticblue



<sup>\*</sup> Price for regular size run. The prices for plus sizes are slightly higher.

# URB