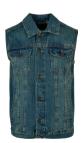

| TB2392<br>TB3086 | Cloudy Crew<br>Basic Terry Hoody<br>Organic Basic Hoody<br>Ultra Heavy Hoody | 49<br>50<br>51<br>52 |
|------------------|------------------------------------------------------------------------------|----------------------|
| TB4921           | Organic 90's Zip Hoody                                                       | 54                   |
| TB6245           | Ultra Heavy Zip Hoody                                                        | 55                   |
| TB6266           | Big Peace Hoody                                                              | 57                   |
| TB6256           | Crocheted Cardigan                                                           | 58                   |
|                  | Overdyed Workwear Jacket                                                     | 59                   |
| TB6227           | Flower AOP Pull Over Jacket                                                  | 60                   |
| TB6228           | Wide Track Jacket                                                            | 61                   |
| TB514            | Denim Vest                                                                   | 62                   |
| TB6231           | Light Bubble Vest                                                            | 64                   |
| TB6247           | Terry Blazer                                                                 | 65                   |
| TB1026           | Block Swim Shorts                                                            | 66                   |
| TB2050           | Retro Swimshorts                                                             | 68                   |
| TB2680           | Embroidery Swim Shorts                                                       | 69                   |
| TB2679           | Pattern Swim Shorts                                                          | 70                   |
| TB1609           | Strech Twill Joggshorts                                                      | 72                   |
| TB2076           | Basic Sweatshorts                                                            | 74                   |
| TB4143           | Low Crotch Sweatshorts                                                       | 75                   |
| TB4156           | Relaxed Fit Jeans Shorts                                                     | 76                   |
| TB4946           | Organic Denim Bermuda Shorts                                                 | 77                   |
| TB6251           | Ultra Heavy Sweatshorts                                                      | 78                   |
| TB6250           | Cotton Linen Shorts                                                          | 79                   |
| TB6248           | Wide Terry Sweatshorts                                                       | 80                   |
| TB6249           | Big Bermuda                                                                  | 81                   |