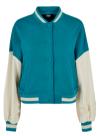

| TB2392<br>TB3086 | Cloudy Crew<br>Basic Terry Hoody<br>Organic Basic Hoody<br>Ultra Heavy Hoody | 49<br>50<br>51<br>52 |
|------------------|------------------------------------------------------------------------------|----------------------|
| TB4921           | Organic 90's Zip Hoody                                                       | 54                   |
| TB6245           | Ultra Heavy Zip Hoody                                                        | 55                   |
| TB6266           | Big Peace Hoody                                                              | 57                   |
| TB6256           | Crocheted Cardigan                                                           | 58                   |
|                  | Overdyed Workwear Jacket                                                     | 59                   |
| TB6227           | Flower AOP Pull Over Jacket                                                  | 60                   |
| TB6228           | Wide Track Jacket                                                            | 61                   |
| TB514            | Denim Vest                                                                   | 62                   |
| TB6231           | Light Bubble Vest                                                            | 64                   |
| TB6247           | Terry Blazer                                                                 | 65                   |
| TB1026           | Block Swim Shorts                                                            | 66                   |
| TB2050           | Retro Swimshorts                                                             | 68                   |
| TB2680           | Embroidery Swim Shorts                                                       | 69                   |
| TB2679           | Pattern Swim Shorts                                                          | 70                   |
| TB1609           | Strech Twill Joggshorts                                                      | 72                   |
| TB2076           | Basic Sweatshorts                                                            | 74                   |
| TB4143           | Low Crotch Sweatshorts                                                       | 75                   |
| TB4156           | Relaxed Fit Jeans Shorts                                                     | 76                   |
| TB4946           | Organic Denim Bermuda Shorts                                                 | 77                   |
| TB6251           | Ultra Heavy Sweatshorts                                                      | 78                   |
| TB6250           | Cotton Linen Shorts                                                          | 79                   |
| TB6248           | Wide Terry Sweatshorts                                                       | 80                   |
| TB6249           | Big Bermuda                                                                  | 81                   |