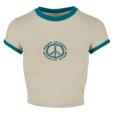

SM

### XS - XL



amber



horizonblue



white



black

whitesand



# LADIES MODAL EXTENDED SHOULDER TEE









20231090

SHELL FABRIC 1: 77% MODAL 23% POLYESTER, MODAL SINGLE JERSEY, 200 GSM



















<sup>\*</sup> Price for regular size run. The prices for plus sizes are slightly higher.

114

# **LADIES ORGANIC STRETCH SHORT RETRO BASE-BALL TEE**







SUGG. RETAIL PRICE

SHELL FABRIC 1: 95% COTTON (ORGANIC) 5% ELASTANE, STRETCH JERSEY, 180 GSM





vintageorange

softseagrass/ watergreen

white/black





whitesand/jasper

whitesand/spaceblue

whitesand/hugered





<sup>\*</sup> Price for regular size run. The prices for plus sizes are slightly higher.



115

LADIES STRETCH JERSEY CROPPED TEE





SUGG. RETAIL PRICE

SHELL FABRIC 1: 95% COTTON 5% ELASTANE, 180 GSM







softseagrass/ watergreen

paleorange/ vintageorange





white/horizonblue

<sup>\*</sup> Price for regular size run. The prices for plus sizes are slightly higher.

# URBAN CLASSICS

## TB5978

116

# LADIES RIB POLO TEE







SUGG. RETAIL PRICE

SHELL FABRIC 1: 97% COTTON 3% ELASTANE, 180 GSM

#### XXS - 5XL



whitesand







# **LADIES BIKINI**







terracotta

# 29,90 €





20231290

SHELL FABRIC 1: 82% NYLON & POLYAMIDE 18% ELASTANE, STRETCH JERSEY, 195 GSM







# LADIES TRIANGLE PATTERN BIKINI



softseagrassflower



SUGG. RETAIL PRICE



CF

SHELL FABRIC 1: 85% POLYESTER 15% ELASTANE, STRETCH NYLON JERSEY, 190 GSM 10231230

LINING 1: 100% POLYESTER, 100 GSM

XS - XL



blackflower



# **LADIES RECYCLED** TRIANGLE BIKINI









vintageorange

## 29,90 €

SUGG. RETAIL