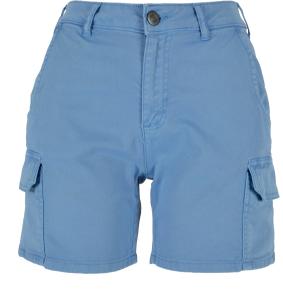

IT SKIRT**













SUGG. RETAIL PRICE

SHELL FABRIC 1: 100% ACRYLIC, 5 GG





softseagrass



# **LADIES LONG WIDE LIGHT DENIM SKIRT**









skyblue washed

SUGG. RETAIL PRICE

SHELL FABRIC 1: 100% COTTON, 140 GSM





<sup>39,90 €\*</sup> 

<sup>\*</sup> Price for regular size run. The prices for plus sizes are slightly higher.

# LADIES RIB JERSEY MIDI SKIRT









SUGG. RETAIL PRICE

SHELL FABRIC 1:

92% POLYESTER 8% ELASTANE, 240 GSM

XXS - 5XL

<sup>34,90 €\*</sup> 

<sup>\*</sup> Price for regular size run. The prices for plus sizes are slightly higher.

# **LADIES LACES SHORTS**





SUGG. RETAIL PRICE

SHELL FABRIC 1: 94% NYLON & POLYAMIDE 6% ELASTANE, 140 GSM



2023850

SHELL FABRIC 2: 100% COTTON, SINGLE JERSEY, 130 GSM



black





# LADIES HIGH WAIST CARGO SHORTS





SUGG. RETAIL PRICE



SHELL FABRIC 1: 98% COTTON 2% ELASTANE, 320 GSM

### 26 - 31





unionbeige

terracotta







169

# LADIES HIGH WAIST CYCLE SHORTS





SUGG. RETAIL PRICE



SHELL FABRIC 1: 95% COTTON 5% ELASTANE, STRETCH INTERLOOK, 270 GSM









terracotta



white



whitesand

<sup>\*</sup> Price for regular size run. The prices for plus sizes are slightly higher.

MEN

# LADIES AOP VISCOSE RESORT SHORTS















SUGG. RETAIL PRICE

SHELL FABRIC 1: 100% VISCOSE, WOVEN FABRIC, 115 GSM







blackflower

bandana





whitesandfruity

blackfruity



# **LADIES SOFT AOP CYCLE SHORTS**











SUGG. RETAIL PRICE

SHELL FABRIC 1: 85% POLYESTER 15% ELASTANE, SOFT STRETCH, 200 GSM







blackfloret

blacksun







blacksoftflower

blackpeace

# **LADIES RECYCLED HIGH