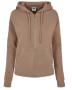

for regular size run. The prices for plus sizes are slightly higher.

130

# **LADIES HOODY**







SUGG. RETAIL PRICE

SHELL FABRIC 1: 63% COTTON 37% POLYESTER, 300 GSM

#### XS - 5XL







brown





black

vintagesun



grey



olive

















132

# **LADIES ORGANIC COTTON HOODY**



horizonblue







SHELL FABRIC 1: 100% COTTON (ORGANIC), BRUSHED FLEECE ORGANIC COTTON, 300 GSM







terracotta







lilac







olive









whitesand

<sup>\*</sup> Price for regular size run. The prices for plus sizes are slightly higher.











softyellow



violablue



salvia

# URBAN CLASSICS

### TB4075

134

# LADIES ORGANIC TERRY ZIP HOODY







SUGG. RETAIL PRICE

SHELL FABRIC 1: 100% COTTON (ORGANIC), ORGANIC COTTON TERRY, 305 GSM











unionbeige

terracotta

black





softtaupe

softyellow







# **LADIES ORGANIC OVERSIZED TERRY HOODY**















SHELL FABRIC 1: 100% COTTON (ORGANIC), ORGANIC COTTON TERRY, 305



#### XS/S - XL/XXL



unionbeige

# **LADIES SHORT FLOWER EMBROIDERY TERRY HOODY**







SUGG. RETAIL PRICE

SHELL FABRIC 1: 100% COTTON, 300 GSM





balticblue

vintagesun



# LADIES CRINKLE BATWING JACKET











SUGG. RETAIL PRICE

SHELL FABRIC 1: 100% NYLON & POLYAMIDE, 260T NYLON CRINCKLE 70D\*70D, 90 GSM



20232090

LINING 1: 100% POLYESTER, MICRO MESH, 130 GSM LINING 2: 100% POLYESTER, 230T TAFFETA, 70 GSM

XS - XXL







terracotta/whitesand watergreen/whitesand

blk/wht







softyellow/white



khaki/brightviolet



lilac/whitesand

col.paleorange/whitesand

# URBAN CLASSICS

#### **TB5488**

138

# LADIES RECYCLED