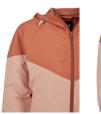

68 GSM



20232490

LINING 1: 100% POLYESTER, 64 GSM

XS - 5XL

blackflower



141

### **TB5490**

# **LADIES OVERSIZED COLORED DENIM JACKET**















SHELL FABRIC 1: 100% COTTON, 11 OZ





brown

softseagrass

# SPRING | SUMMER **2023**







20232490

### TB6003

# **LADIES OVERSIZED 2 TONE COLLEGE TERRY JACKET**





SUGG. RETAIL PRICE



SHELL FABRIC 1: 65% COTTON 35% POLYESTER, 300GSM, FRENCH TERRY NO. 6









softseagrass/white







<sup>\*</sup> Price for regular size run. The prices for plus sizes are slightly higher.

## URBAN CLASSICS

### TB5492

144

LADIES RECYCLED SHORT BOMBER VEST













SUGG. RETAIL PRICE

SHELL FABRIC 1: 100% POLYESTER (RECYCLED), 210 GSM



20232490

LINING 1: 100% POLYESTER, 70 GSM

XXS - 5XL

black



# LADIES ARROW WINDBREAKER











SUGG. RETAIL PRICE

SHELL FABRIC 1: 100% POLYESTER, 50D HIGH F, 68 GSM



20231690

LINING 1: 100% POLYESTER, MESH, 130 GSM LINING 2: 100% POLYESTER, 230T TAFFETA, 68 GSM

### XS - 5XL







white/black



lightpink/white



palepink/whitesand



duskviolet/black

terracotta/amber

146

# **LADIES LACES DRESS**







softseagrass

### 34,90 €\*

SUGG. RETAIL PRICE

SHELL FABRIC 1: 94% NYLON & POLYAMIDE 6% ELASTANE, LACE FABRIC, 120 GSM







20231490

SHELL FABRIC 2: 95% VISCOSE 5% ELASTANE, VISCOSE JERSEY, 170 GSM



# **LADIES OFF SHOULDER RIB DRESS**





### 14,90 €

SUGG. RETAIL PRICE

SHELL FABRIC 1: 97% COTTON 3% ELASTANE, 2\*1 RIB. 180 GSM











black

<sup>\*</sup> Price for regular size run. The prices for plus sizes are slightly higher.

# **LADIES TURTLE EXTENDE