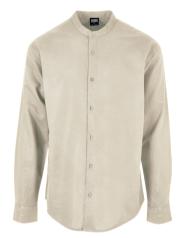

VEN FABRIC, 115 GSM







whiteflower





blacktropical



darkjungle

softseagrassflower



## VISCOSE CAMP SHIRT







SUGG. RETAIL PRICE

SHELL FABRIC 1: 100% VISCOSE, WOVEN FABRIC, 115 GSM

#### S - 5XL





balticblue





## HEAVY OVER-SIZED ACID WASH TANK



















black







## **OVERSIZED RESORT SHIRT**











SUGG. RETAIL PRICE SHELL FABRIC 1:

100% POLYESTER, 115 GSM













terracotta

whitesand

<sup>\*</sup> Price for regular size run. The prices for plus sizes are slightly higher.



## COTTON LINEN HALF ZIP SHIRT













SUGG. RETAIL PRICE

SHELL FABRIC 1: 55% LINEN 45% COTTON, 180 GSM

#### S - 5XL



biaci

softseagrass



## COTTON LINEN STAND UP COLLAR SHIRT





49,90 €\*

SUGG. RETAIL PRICE



SHELL FABRIC 1: 55% LINEN 45% COTTON, 180 GSM



softseagrass

black

<sup>\*</sup> Price for regular size run. The prices for plus sizes are slightly higher.



## **RIBBED OVER-SIZED SHIRT**







SHELL FABRIC 1: 100% COTTON, 12 GG













## HEAVY OVER-SIZED GARMENT DYE LONGSLEEVE



39,90 €\*

SUGG. RETAIL PRICE

SHELL FABRIC 1: 100% COTTON, 240 GSM











black



unionbeige



darkblue

horizonblue

<sup>\*</sup> Price for regular size run. The prices for plus sizes are slightly higher.

## **HEAVY BOXY ACID WASH LONGSLEEVE**







SHELL FABRIC 1: 100% COTTON



S - 5XL







black











## **RIBBED OVERSIZED LONGSLEEVE**





SUGG. RETAIL PRICE

SHELL FABRIC 1: 100% COTTON, 12 GSM











black







leaf

<sup>\*</sup> Price for regular size run. The prices for plus sizes are slightly higher.

### URBAN CLA