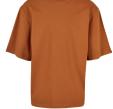

**HEAVY OVERSIZED** TEE

vintagesun

SHELL FABRIC 1: 100% COTTON, SINGLE JERSEY, 240 GSM

<sup>\*</sup> Price for regular size run. The prices for plus sizes are slightly higher.