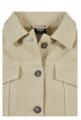

2090

LINING 1: 100% POLYESTER, MICRO MESH, 130 GSM LINING 2: 100% POLYESTER, 230T TAFFETA, 70 GSM

XS - XXL







terracotta/whitesand watergreen/whitesand

blk/wht







softyellow/white



khaki/brightviolet



lilac/whitesand

col.paleorange/whitesand

# URBAN CLASSICS

#### **TB5488**

138

# LADIES RECYCLED OVERSIZED LIGHT BOMBER JACKET















SUGG. RETAIL PRICE

SHELL FABRIC 1: 100% POLYESTER (RECYCLED), 210 GSM



20232890

LINING 1: 100% POLYESTER, 68 GSM

#### XXS - 5XL







black

unionbeige



# URBAN CLASSICS

## **TB5489**

140

# LADIES AOP PULLOVER JACKET













SUGG. RETAIL PRICE

SHELL FABRIC 1: 100% POLYESTER, 68 GSM



20232490

LINING 1: 100% POLYESTER, 64 GSM

XS - 5XL

blackflower



141

### **TB5490**

# **LADIES OVERSIZED COLORED DENIM JACKET**















SHELL FABRIC 1: 100% COTTON, 11 OZ





brown

softseagrass

# SPRING | SUMMER **2023**







20232490

### TB6003

# **LADIES OVERSIZED 2 TONE COLLEGE TERRY JACKET**





SUGG. RETAIL PRICE



SHELL FABRIC 1: 65% COTTON 35% POLYESTER, 300GSM, FRENCH TERRY NO. 6









softseagrass/white







<sup>\*</sup> Price for regular size run. The prices for plus sizes are slightly higher.

## URBAN CLASSICS

### TB5492

144

LADIES RECYCLED SHORT BOMBER VEST













SUGG. RETAIL PRICE

SHELL FABRIC 1: 100% POLYESTER (RECYCLED), 210 GSM



20232490

LINING 1: 100% POLYESTER, 70 GSM

XXS - 5XL

black



# LADIES ARROW WINDBREAKER











SUGG. RETAIL PRICE

SHELL FABRIC 1: 100% POLYESTER, 50D HIGH F, 68 GSM



20231690

LINING 1: 100% POLYESTER, MESH, 130 GSM LINING 2: 100%