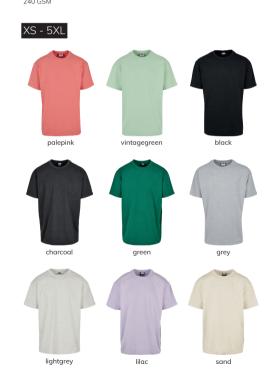

#### XS - 5XL

<sup>\*</sup> Price for regular size run. The prices for plus sizes are slightly higher.

<sup>\*</sup> Price for regular size run. The prices for plus sizes are slightly higher.