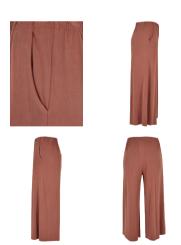

# **ORGANIC OVERSIZED V-NECK TEE**

SUGG. RETAIL PRICE

SHELL FABRIC 1: 100% COTTON (ORGANIC), 180 GSM

20231090

27

black