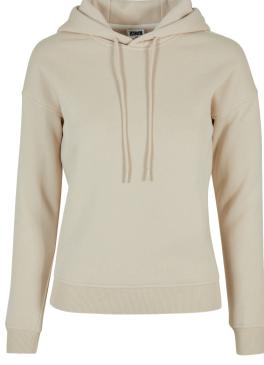

| TB2392<br>TB3086 | Cloudy Crew<br>Basic Terry Hoody<br>Organic Basic Hoody<br>Ultra Heavy Hoody | 49<br>50<br>51<br>52 |
|------------------|------------------------------------------------------------------------------|----------------------|
| TB4921           | Organic 90's Zip Hoody                                                       | 54                   |
| TB6245           | Ultra Heavy Zip Hoody                                                        | 55                   |
| TB6266           | Big Peace Hoody                                                              | 57                   |
| TB6256           | Crocheted Cardigan                                                           | 58                   |
|                  | Overdyed Workwear Jacket                                                     | 59                   |
| TB6227           | Flower AOP Pull Over Jacket                                                  | 60                   |
| TB6228           | Wide Track Jacket                                                            | 61                   |
| TB514            | Denim Vest                                                                   | 62                   |
| TB6231           | Light Bubble Vest                                                            | 64                   |
| TB6247           | Terry Blazer                                                                 | 65                   |
| TB1026           | Block Swim Shorts                                                            | 66                   |
| TB2050           | Retro Swimshorts                                                             | 68                   |
| TB2680           | Embroidery Swim Shorts                                                       | 69                   |
| TB2679           | Pattern Swim Shorts                                                          | 70                   |
| TB1609           | Strech Twill Joggshorts                                                      | 72                   |
| TB2076           | Basic Sweatshorts                                                            | 74                   |
| TB4143           | Low Crotch Sweatshorts                                                       | 75                   |
| TB4156           | Relaxed Fit Jeans Shorts                                                     | 76                   |
| TB4946           | Organic Denim Bermuda Shorts                                                 | 77                   |
| TB6251           | Ultra Heavy Sweatshorts                                                      | 78                   |
| TB6250           | Cotton Linen Shorts                                                          | 79                   |
| TB6248           | Wide Terry Sweatshorts                                                       | 80                   |
| TB6249           | Big Bermuda                                                                  | 81                   |