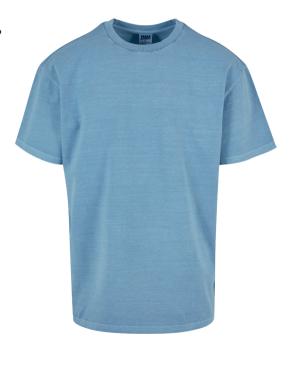

# **LONG SHAPED TURNUP TEE**

2023650

SHELL FABRIC 1: 100% COTTON, SINGLE JERSEY, 200 GSM

#### S - XXL

black

white

olive

terracotta

whitesand

mandarin

sporty blue