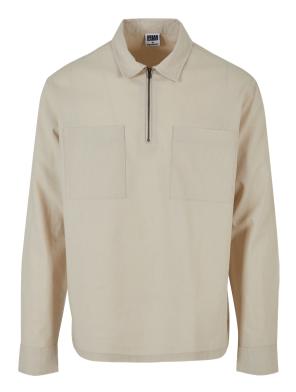

## VISCOSE CAMP SHIRT

SUGG. RETAIL PRICE

SHELL FABRIC 1: 100% VISCOSE, WOVEN FABRIC, 115 GSM

#### S - 5XL

balticblue