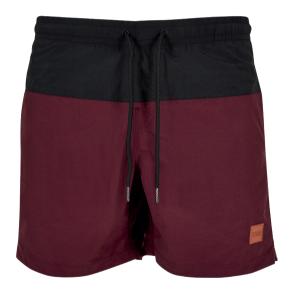

| TB2392<br>TB3086 | Cloudy Crew<br>Basic Terry Hoody<br>Organic Basic Hoody<br>Ultra Heavy Hoody | 49<br>50<br>51<br>52 |
|------------------|------------------------------------------------------------------------------|----------------------|
| TB4921           | Organic 90's Zip Hoody                                                       | 54                   |
| TB6245           | Ultra Heavy Zip Hoody                                                        | 55                   |
| TB6266           | Big Peace Hoody                                                              | 57                   |
| TB6256           | Crocheted Cardigan                                                           | 58                   |
|                  | Overdyed Workwear Jacket                                                     | 59                   |
| TB6227           | Flower AOP Pull Over Jacket                                                  | 60                   |
| TB6228           | Wide Track Jacket                                                            | 61                   |
| TB514            | Denim Vest                                                                   | 62                   |
| TB6231           | Light Bubble Vest                                                            | 64                   |
| TB6247           | Terry Blazer                                                                 | 65                   |
| TB1026           | Block Swim Shorts                                                            | 66                   |
| TB2050           | Retro Swimshorts                                                             | 68                   |
| TB2680           | Embroidery Swim Shorts                                                       | 69                   |
| TB2679           | Pattern Swim Shorts                                                          | 70                   |
| TB1609           | Strech Twill Joggshorts                                                      | 72                   |
| TB2076           | Basic Sweatshorts                                                            | 74                   |
| TB4143           | Low Crotch Sweatshorts                                                       | 75                   |
| TB4156           | Relaxed Fit Jeans Shorts                                                     | 76                   |
| TB4946           | Organic Denim Bermuda Shorts                                                 | 77                   |
| TB6251           | Ultra Heavy Sweatshorts                                                      | 78                   |
| TB6250           | Cotton Linen Shorts                                                          | 79                   |
| TB6248           | Wide Terry Sweatshorts                                                       | 80                   |
| TB6249           | Big Bermuda                                                                  | 81                   |