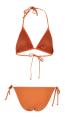

#### TB6001

LADIES CROSSED SPORTS BRA

SUGG. RETAIL PRICE

SHELL FABRIC 1: 77% POLYESTER 23% ELASTANE, 250 GSM

XXS - 5XL

black