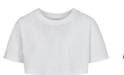

## **TALL TEE**

SHELL FABRIC 1: 90% COTTON 10% VISCOSE, SINGLE JERSEY, 180 GSM

whitesand

<sup>\*</sup> Price for regular size run. The prices for plus sizes are slightly higher.

13

<sup>\*</sup> Price for regular size run. The prices for plus sizes are slightly higher.