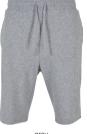

| TB2392<br>TB3086 | Cloudy Crew<br>Basic Terry Hoody<br>Organic Basic Hoody<br>Ultra Heavy Hoody | 49<br>50<br>51<br>52 |
|------------------|------------------------------------------------------------------------------|----------------------|
| TB4921           | Organic 90's Zip Hoody                                                       | 54                   |
| TB6245           | Ultra Heavy Zip Hoody                                                        | 55                   |
| TB6266           | Big Peace Hoody                                                              | 57                   |
| TB6256           | Crocheted Cardigan                                                           | 58                   |
|                  | Overdyed Workwear Jacket                                                     | 59                   |
| TB6227           | Flower AOP Pull Over Jacket                                                  | 60                   |
| TB6228           | Wide Track Jacket                                                            | 61                   |
| TB514            | Denim Vest                                                                   | 62                   |
| TB6231           | Light Bubble Vest                                                            | 64                   |
| TB6247           | Terry Blazer                                                                 | 65                   |
| TB1026           | Block Swim Shorts                                                            | 66                   |
| TB2050           | Retro Swimshorts                                                             | 68                   |
| TB2680           | Embroidery Swim Shorts                                                       | 69                   |
| TB2679           | Pattern Swim Shorts                                                          | 70                   |
| TB1609           | Strech Twill Joggshorts                                                      | 72                   |
| TB2076           | Basic Sweatshorts                                                            | 74                   |
| TB4143           | Low Crotch Sweatshorts                                                       | 75                   |
| TB4156           | Relaxed Fit Jeans Shorts                                                     | 76                   |
| TB4946           | Organic Denim Bermuda Shorts                                                 | 77                   |
| TB6251           | Ultra Heavy Sweatshorts                                                      | 78                   |
| TB6250           | Cotton Linen Shorts                                                          | 79                   |
| TB6248           | Wide Terry Sweatshorts                                                       | 80                   |
| TB6249           | Big Bermuda                                                                  | 81                   |