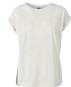

## **TALL TEE**

SHELL FABRIC 1: 90% COTTON 10% VISCOSE, SINGLE JERSEY, 180 GSM

whitesand

<sup>\*</sup> Price for regular size run. The prices for plus sizes are slightly higher.

13

<sup>\*</sup> Price for regular size run. The prices for plus sizes are slightly higher.