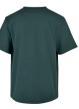

**HEAVY OVERSIZED** TEE

vintagesun

SHELL FABRIC 1: 100% COTTON, SINGLE JERSEY, 240 GSM

<sup>\*</sup> Price for regular size run. The prices for plus sizes are slightly higher.