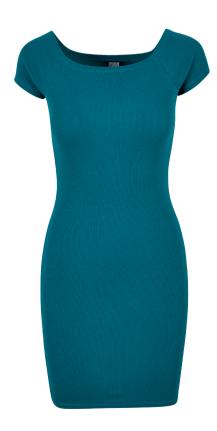

TB5492

144

LADIES RECYCLED SHORT BOMBER VEST













SUGG. RETAIL PRICE

SHELL FABRIC 1: 100% POLYESTER (RECYCLED), 210 GSM



20232490

LINING 1: 100% POLYESTER, 70 GSM

XXS - 5XL

black



# LADIES ARROW WINDBREAKER











SUGG. RETAIL PRICE

SHELL FABRIC 1: 100% POLYESTER, 50D HIGH F, 68 GSM



20231690

LINING 1: 100% POLYESTER, MESH, 130 GSM LINING 2: 100% POLYESTER, 230T TAFFETA, 68 GSM

### XS - 5XL







white/black



lightpink/white



palepink/whitesand



duskviolet/black

terracotta/amber

146

# **LADIES LACES DRESS**







softseagrass

### 34,90 €\*

SUGG. RETAIL PRICE

SHELL FABRIC 1: 94% NYLON & POLYAMIDE 6% ELASTANE, LACE FABRIC, 120 GSM







20231490

SHELL FABRIC 2: 95% VISCOSE 5% ELASTANE, VISCOSE JERSEY, 170 GSM



# **LADIES OFF SHOULDER RIB DRESS**





### 14,90 €

SUGG. RETAIL PRICE

SHELL FABRIC 1: 97% COTTON 3% ELASTANE, 2\*1 RIB. 180 GSM











black

<sup>\*</sup> Price for regular size run. The prices for plus sizes are slightly higher.

# **LADIES TURTLE EXTENDED SHOULDER DRESS**

















watergreen





brown





khaki

softseagrass

<sup>\*</sup> Price for regular size run. The prices for plus sizes are slightly higher.



## **LADIES RIB TEE DRESS**







SHELL FABRIC 1: 97% COTTON 3% ELASTANE, 4/4 RIB, 240 GSM





watergreen



softseagrass

150

# **LADIES ORGANIC OVERSIZED SLIT TEE DRESS**











SHELL FABRIC 1: 100% COTTON (ORGANIC), ORGANIC SINGLE IERSEY, 180 GSM





















paleleaf



softyellow







softseagrass





# **LADIES ORGANIC OVERSIZED TERRY HOODY DRESS**



















ho