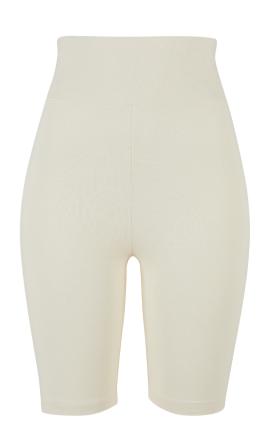

# LADIES CROPPED LACE LONGSLEEVE

SUGG. RETAIL PRICE

SHELL FABRIC 1: 94% NYLON & POLYAMIDE 6% ELASTANE, 140 GSM

XS - 5XL

black