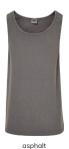

# ORGANIC BASIC TEE

SHELL FABRIC 1: 100% COTTON (ORGANIC), SINGLE JERSEY, 180 GSM

black

horizonblue

white

asphalt

unionbeige