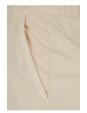

# ORGANIC BASIC TEE

SHELL FABRIC 1: 100% COTTON (ORGANIC), SINGLE JERSEY, 180 GSM

black

horizonblue

white

asphalt

unionbeige