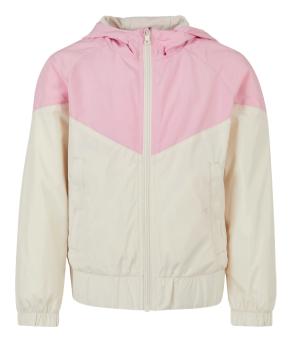

| TB2392<br>TB3086 | Cloudy Crew<br>Basic Terry Hoody<br>Organic Basic Hoody<br>Ultra Heavy Hoody | 49<br>50<br>51<br>52 |
|------------------|------------------------------------------------------------------------------|----------------------|
| TB4921           | Organic 90's Zip Hoody                                                       | 54                   |
| TB6245           | Ultra Heavy Zip Hoody                                                        | 55                   |
| TB6266           | Big Peace Hoody                                                              | 57                   |
| TB6256           | Crocheted Cardigan                                                           | 58                   |
|                  | Overdyed Workwear Jacket                                                     | 59                   |
| TB6227           | Flower AOP Pull Over Jacket                                                  | 60                   |
| TB6228           | Wide Track Jacket                                                            | 61                   |
| TB514            | Denim Vest                                                                   | 62                   |
| TB6231           | Light Bubble Vest                                                            | 64                   |
| TB6247           | Terry Blazer                                                                 | 65                   |
| TB1026           | Block Swim Shorts                                                            | 66                   |
| TB2050           | Retro Swimshorts                                                             | 68                   |
| TB2680           | Embroidery Swim Shorts                                                       | 69                   |
| TB2679           | Pattern Swim Shorts                                                          | 70                   |
| TB1609           | Strech Twill Joggshorts                                                      | 72                   |
| TB2076           | Basic Sweatshorts                                                            | 74                   |
| TB4143           | Low Crotch Sweatshorts                                                       | 75                   |
| TB4156           | Relaxed Fit Jeans Shorts                                                     | 76                   |
| TB4946           | Organic Denim Bermuda Shorts                                                 | 77                   |
| TB6251           | Ultra Heavy Sweatshorts                                                      | 78                   |
| TB6250           | Cotton Linen Shorts                                                          | 79                   |
| TB6248           | Wide Terry Sweatshorts                                                       | 80                   |
| TB6249           | Big Bermuda                                                                  | 81                   |