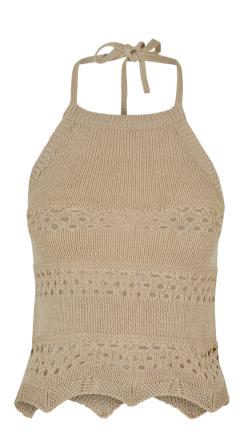

L FABRIC 1: 35% ACRYLIC 35% VISCOSE 30% NYLON & POLYAMIDE, 12 GG





horizonblue

<sup>\*</sup> Price for regular size run. The prices for plus sizes are slightly higher.



100

### **LADIES CROPPED RIB TOP**







SUGG. RETAIL PRICE

SHELL FABRIC 1: 97% COTTON 3% ELASTANE, 2\*1 RIB. 180 GSM







black



horizonblue





lilac



softyellow



white

softseagrass





101

### **TB2600**

### **LADIES TRIANGLE TOP**





SUGG. RETAIL PRICE

SHELL FABRIC 1: 95% COTTON 5% ELASTANE, STRETCH JERSEY, 180 GSM











black

watergreen





softseagrass

### LADIES CROPPED ASYMMETRIC TOP





SUGG. RETAIL PRICE



RICE 2

SHELL FABRIC 1: 97% COTTON 3% ELASTANE, 2BY1 STRETCHRIB, 180 GSM

#### XS - XL









brightviolet

softseagrass



### **LADIES SHORT CROCHET KNIT NECKHOLDER TOP**









SHELL FABRIC 1: 100% ACRYLIC, 5 GG





<sup>\*</sup> Price for regular size run. The prices for plus sizes are slightly higher.

### URBAN CLASSICS

#### **TB5974**

104

### LADIES SHORT WRAPED NECKHOLDER TOP







SHELL FABRIC 1: 95% COTTON 5% ELASTANE, 180 GSM







watergreen



black



white



### URBAN CLASSICS

#### **TB5977**

# LADIES ONE STRAP TOP







SUGG. RETAIL PRICE

SHELL FABRIC 1: 95% COTTON 5% ELASTANE, 180 GSM











terracotta









107

### TB5992

# LADIES SHORT CORSAGE TOP





SUGG. RETAIL PRICE



SHELL FABRIC 1: 95% COTTON 5% ELASTANE, 180 GSM









whitesand

<sup>\*</sup> Price for regular size run. The prices for plus sizes are slightly higher.

**LADIES EXTENDED SHOULDER TEE** 











2023420

SHELL FABRIC 1: 100% COTTON, SINGLE JE