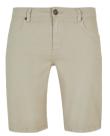

| TB2392<br>TB3086 | Cloudy Crew<br>Basic Terry Hoody<br>Organic Basic Hoody<br>Ultra Heavy Hoody | 49<br>50<br>51<br>52 |
|------------------|------------------------------------------------------------------------------|----------------------|
| TB4921           | Organic 90's Zip Hoody                                                       | 54                   |
| TB6245           | Ultra Heavy Zip Hoody                                                        | 55                   |
| TB6266           | Big Peace Hoody                                                              | 57                   |
| TB6256           | Crocheted Cardigan                                                           | 58                   |
|                  | Overdyed Workwear Jacket                                                     | 59                   |
| TB6227           | Flower AOP Pull Over Jacket                                                  | 60                   |
| TB6228           | Wide Track Jacket                                                            | 61                   |
| TB514            | Denim Vest                                                                   | 62                   |
| TB6231           | Light Bubble Vest                                                            | 64                   |
| TB6247           | Terry Blazer                                                                 | 65                   |
| TB1026           | Block Swim Shorts                                                            | 66                   |
| TB2050           | Retro Swimshorts                                                             | 68                   |
| TB2680           | Embroidery Swim Shorts                                                       | 69                   |
| TB2679           | Pattern Swim Shorts                                                          | 70                   |
| TB1609           | Strech Twill Joggshorts                                                      | 72                   |
| TB2076           | Basic Sweatshorts                                                            | 74                   |
| TB4143           | Low Crotch Sweatshorts                                                       | 75                   |
| TB4156           | Relaxed Fit Jeans Shorts                                                     | 76                   |
| TB4946           | Organic Denim Bermuda Shorts                                                 | 77                   |
| TB6251           | Ultra Heavy Sweatshorts                                                      | 78                   |
| TB6250           | Cotton Linen Shorts                                                          | 79                   |
| TB6248           | Wide Terry Sweatshorts                                                       | 80                   |
| TB6249           | Big Bermuda                                                                  | 81                   |