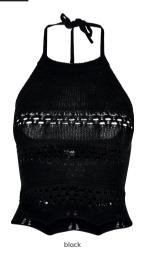

& POLYAMIDE, 12 GG





horizonblue

<sup>\*</sup> Price for regular size run. The prices for plus sizes are slightly higher.



100

### **LADIES CROPPED RIB TOP**







SUGG. RETAIL PRICE

SHELL FABRIC 1: 97% COTTON 3% ELASTANE, 2\*1 RIB. 180 GSM







black



horizonblue





lilac



softyellow



white

softseagrass





101

### **TB2600**

### **LADIES TRIANGLE TOP**





SUGG. RETAIL PRICE

SHELL FABRIC 1: 95% COTTON 5% ELASTANE, STRETCH JERSEY, 180 GSM











black

watergreen





softseagrass

### LADIES CROPPED ASYMMETRIC TOP





SUGG. RETAIL PRICE



RICE 2

SHELL FABRIC 1: 97% COTTON 3% ELASTANE, 2BY1 STRETCHRIB, 180 GSM

#### XS - XL









brightviolet

softseagrass



### **LADIES SHORT CROCHET KNIT NECKHOLDER TOP**









SHELL FABRIC 1: 100% ACRYLIC, 5 GG





<sup>\*</sup> Price for regular size run. The prices for plus sizes are slightly higher.

### URBAN CLASSICS

#### **TB5974**

104

### LADIES SHORT WRAPED NECKHOLDER TOP







SHELL FABRIC 1: 95% COTTON 5% ELASTANE, 180 GSM







watergreen



black



white



### URBAN CLASSICS

#### **TB5977**

# LADIES ONE STRAP TOP







SUGG. RETAIL PRICE

SHELL FABRIC 1: 95% COTTON 5% ELASTANE, 180 GSM











terracotta









107

### TB5992

# LADIES SHORT CORSAGE TOP





SUGG. RETAIL PRICE



SHELL FABRIC 1: 95% COTTON 5% ELASTANE, 180 GSM









whitesand

<sup>\*</sup> Price for regular size run. The prices for plus sizes are slightly higher.

**LADIES EXTENDED SHOULDER TEE** 











2023420

SHELL FABRIC 1: 100% COTTON, SINGLE JERSEY, 140 GSM









brown



terracotta