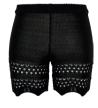

| TB5976 | Ladies Stretch Jersey Cropped Tee               | 115 |
|--------|-------------------------------------------------|-----|
| TB5978 | Ladies Rib Polo Tee                             | 116 |
|        |                                                 |     |
| TB1486 | Ladies Bikini                                   | 117 |
| TB4107 | Ladies Triangle Pattern Bikini                  | 118 |
| TB4112 | Ladies Recycled Triangle Bikini                 | 119 |
| TB6002 | Ladies Recycled Neckholder Swimsuit             | 121 |
|        | Ladies Recycled Retro Swimsuit                  | 122 |
|        | ,                                               |     |
| TB5994 | Ladies Linen Mixed Resort Shirt                 | 125 |
| TB5988 | Ladies Light Denim Resort Shirt                 | 126 |
| TB6005 | Ladies Cropped Flower Embroidery Terry Crewneck | 127 |
| TB5973 | Ladies Cropped Lace Longsleeve                  | 128 |
| TB5970 | Ladies Cropped Crochet Knit Sweater             | 129 |
| TB1524 | Ladies Hoody                                    | 130 |
| TB2984 | Ladies Organic Cotton Hoody                     | 132 |
|        | Ladies Organic Terry Zip Hoody                  | 134 |
| TB4084 | Ladies Organic Oversized Terry Hoody            | 135 |
| TB6004 | Ladies Short Flower Embroidery Terry Hoody      | 136 |
|        |                                                 |     |
| TB2664 | Ladies Crinkle Batwing Jacket                   | 137 |
| TB5488 | Ladies Recycled Oversized Light Bomber Jacket   | 138 |
| TB5489 | Ladies AOP Pullover Jacket                      | 140 |
| TB5490 | Ladies Oversized Colored Denim Jacket           | 141 |
| TB6003 | Ladies Oversized 2 Tone College Terry Jacket    | 143 |
| TB5492 | Ladies Recycled Short Bomber Vest               | 144 |
| TB3638 | Ladies Arrow Windbreaker                        | 145 |
|        |                                                 |     |
| TB922  | Ladies Laces Dress                              | 146 |
| TB1501 | Ladies Off Shoulder Rib Dress                   | 147 |
| TB1910 | Ladies Turtle Extended Shoulder Dress           | 148 |