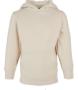

## BOYS ORGANIC BASIC POCKET TEE





SUGG. RETAIL PRICE

SHELL FABRIC 1: 100% COTTON (ORGANIC), 180 GSM













UCK4903

### BOYS SCRIPT LOGO TEE





SUGG. RETAIL PRICE



SHELL FABRIC 1: 100% COTTON, 220 GSM

#### 110/116 - 158/164



white







213

### BOYS OVERSIZED CHECKED SHIRT











34,90 €

SUGG. RETAIL PRICE

SHELL FABRIC 1: 100% COTTON, 125 GSM

110/116 - 158/164



black/white

UCK3508

## **BOYS FROND RESORT SHIRT**





SUGG. RETAIL PRICE



SHELL FABRIC 1: 100% VISCOSE, 115 GSM







## BOYS BASIC SWEAT HOODY



39,90 €

SUGG. RETAIL PRICE



SHELL FABRIC 1: 65% COTTON 35% POLYESTER, 300 GSM



bodegagreen



spaceblue







unionbeige

## **BOYS ORGANIC BASIC HOODY**







SUGG. RETAIL PRICE

SHELL FABRIC 1: 100% COTTON (ORGANIC), BRUSHED FLEECE, 300 GSM







sand







217

UCK3191

## **BOYS TRIPPLE HOODY**





SUGG. RETAIL PRICE



SHELL FABRIC 1: 65% COTTON 35% POLYESTER, 300 GSM









## **BOYS 2-TONE TECH WIND-RUNNER**





## 39,90 €

SUGG. RETAIL PRICE

SHELL FABRIC 1: 100% POLYESTER, 50D HIGH F, 78 GSM



20231690

LINING 1: 100% POLYESTER, MICRO MESH, 130 GSM LINING 2: 100% POLYESTER, TAFFETA, 68 GSM







black/darkolive

asphalt/black

## BOYS INSET COLLEGE SWEAT JACKET















SHELL FABRIC 1: 65% COTTON 35% POLYESTER, 300 GSM



bodegagreen/white

# **BOYS STRIPES MESH SHORTS**





SUGG. RETAIL PRICE



SHELL FABRIC 1: 100% POLYESTER, 130 GSM







## BOYS STRECH TWILL JOGG-SHORTS









## 29,90 €

SUGG. RETAIL PRICE



SHELL FABRIC 1: 98% COTTON 2% ELASTANE, STRETCH TWILL, 270 GSM











olive



## **BOY