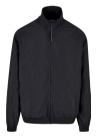

**HEAVY OVERSIZED** TEE

vintagesun

SHELL FABRIC 1: 100% COTTON, SINGLE JERSEY, 240 GSM

<sup>\*</sup> Price for regular size run. The prices for plus sizes are slightly higher.