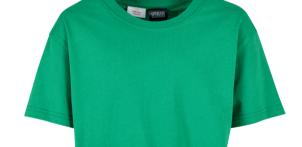

**HEAVY OVERSIZED** TEE

vintagesun

SHELL FABRIC 1: 100% COTTON, SINGLE JERSEY, 240 GSM

<sup>\*</sup> Price for regular size run. The prices for plus sizes are slightly higher.