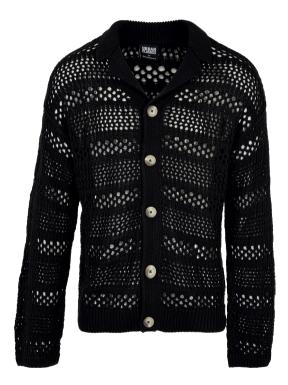

| TB2392<br>TB3086 | Cloudy Crew<br>Basic Terry Hoody<br>Organic Basic Hoody<br>Ultra Heavy Hoody | 49<br>50<br>51<br>52 |
|------------------|------------------------------------------------------------------------------|----------------------|
| TB4921           | Organic 90's Zip Hoody                                                       | 54                   |
| TB6245           | Ultra Heavy Zip Hoody                                                        | 55                   |
| TB6266           | Big Peace Hoody                                                              | 57                   |
| TB6256           | Crocheted Cardigan                                                           | 58                   |
|                  | Overdyed Workwear Jacket                                                     | 59                   |
| TB6227           | Flower AOP Pull Over Jacket                                                  | 60                   |
| TB6228           | Wide Track Jacket                                                            | 61                   |
| TB514            | Denim Vest                                                                   | 62                   |
| TB6231           | Light Bubble Vest                                                            | 64                   |
| TB6247           | Terry Blazer                                                                 | 65                   |
| TB1026           | Block Swim Shorts                                                            | 66                   |
| TB2050           | Retro Swimshorts                                                             | 68                   |
| TB2680           | Embroidery Swim Shorts                                                       | 69                   |
| TB2679           | Pattern Swim Shorts                                                          | 70                   |
| TB1609           | Strech Twill Joggshorts                                                      | 72                   |
| TB2076           | Basic Sweatshorts                                                            | 74                   |
| TB4143           | Low Crotch Sweatshorts                                                       | 75                   |
| TB4156           | Relaxed Fit Jeans Shorts                                                     | 76                   |
| TB4946           | Organic Denim Bermuda Shorts                                                 | 77                   |
| TB6251           | Ultra Heavy Sweatshorts                                                      | 78                   |
| TB6250           | Cotton Linen Shorts                                                          | 79                   |
| TB6248           | Wide Terry Sweatshorts                                                       | 80                   |
| TB6249           | Big Bermuda                                                                  | 81                   |