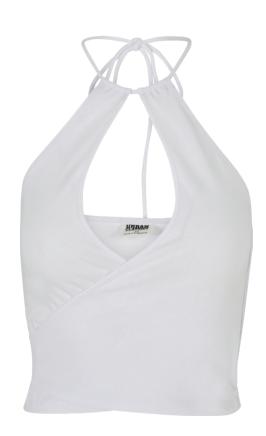

# **ORGANIC OVERSIZED V-NECK TEE**

SUGG. RETAIL PRICE

SHELL FABRIC 1: 100% COTTON (ORGANIC), 180 GSM

20231090

27

black