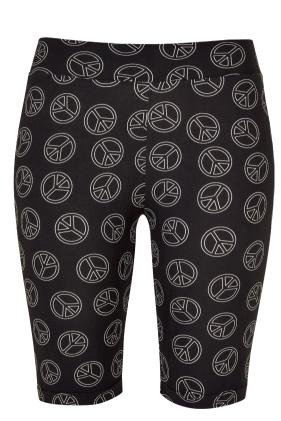

| ГВ3641 | Ladies Rib Tee Dress                                                                                                                                                                                                                                                                                                                                                                                                                                                                                                                                                                                                                                                                                                                                                                                                                                                                                                                                                                                                                                                                                                                                                                                                                                                                                                                                                                                                                                                                                                                                                                                                                                                                                                                                                                                                                                                                                                                                                                                                                                                                                                           | 149 | TB2632 Ladies High Waist Cycle Shorts              | 169 |
|--------|--------------------------------------------------------------------------------------------------------------------------------------------------------------------------------------------------------------------------------------------------------------------------------------------------------------------------------------------------------------------------------------------------------------------------------------------------------------------------------------------------------------------------------------------------------------------------------------------------------------------------------------------------------------------------------------------------------------------------------------------------------------------------------------------------------------------------------------------------------------------------------------------------------------------------------------------------------------------------------------------------------------------------------------------------------------------------------------------------------------------------------------------------------------------------------------------------------------------------------------------------------------------------------------------------------------------------------------------------------------------------------------------------------------------------------------------------------------------------------------------------------------------------------------------------------------------------------------------------------------------------------------------------------------------------------------------------------------------------------------------------------------------------------------------------------------------------------------------------------------------------------------------------------------------------------------------------------------------------------------------------------------------------------------------------------------------------------------------------------------------------------|-----|----------------------------------------------------|-----|
| ГВ4091 | Ladies Organic Oversized Slit Tee Dress                                                                                                                                                                                                                                                                                                                                                                                                                                                                                                                                                                                                                                                                                                                                                                                                                                                                                                                                                                                                                                                                                                                                                                                                                                                                                                                                                                                                                                                                                                                                                                                                                                                                                                                                                                                                                                                                                                                                                                                                                                                                                        | 150 | TB3435 Ladies AOP Viscose Resort Shorts            | 170 |
| ГВ4094 | Ladies Organic Oversized Terry Hoody Dress                                                                                                                                                                                                                                                                                                                                                                                                                                                                                                                                                                                                                                                                                                                                                                                                                                                                                                                                                                                                                                                                                                                                                                                                                                                                                                                                                                                                                                                                                                                                                                                                                                                                                                                                                                                                                                                                                                                                                                                                                                                                                     | 151 | TB4791 Ladies Soft AOP Cycle Shorts                | 171 |
| ГВ4104 | Ladies Valance Tee Dress                                                                                                                                                                                                                                                                                                                                                                                                                                                                                                                                                                                                                                                                                                                                                                                                                                                                                                                                                                                                                                                                                                                                                                                                                                                                                                                                                                                                                                                                                                                                                                                                                                                                                                                                                                                                                                                                                                                                                                                                                                                                                                       | 152 | TB4802 Ladies Recycled High Waist Cycle Hot Pants  | 172 |
| ГВ4792 | Ladies Organic Long Oversized Tee Dress                                                                                                                                                                                                                                                                                                                                                                                                                                                                                                                                                                                                                                                                                                                                                                                                                                                                                                                                                                                                                                                                                                                                                                                                                                                                                                                                                                                                                                                                                                                                                                                                                                                                                                                                                                                                                                                                                                                                                                                                                                                                                        | 153 | TB5498 Ladies Crochet Knit Shorts                  | 174 |
| ГВ5040 | Ladies Organic Empire Valance Tee Dress                                                                                                                                                                                                                                                                                                                                                                                                                                                                                                                                                                                                                                                                                                                                                                                                                                                                                                                                                                                                                                                                                                                                                                                                                                                                                                                                                                                                                                                                                                                                                                                                                                                                                                                                                                                                                                                                                                                                                                                                                                                                                        | 154 | TB5984 Ladies Colored Strech Denim Shorts          | 175 |
| ГВ5493 | Ladies Cut Out Sleevless Dress                                                                                                                                                                                                                                                                                                                                                                                                                                                                                                                                                                                                                                                                                                                                                                                                                                                                                                                                                                                                                                                                                                                                                                                                                                                                                                                                                                                                                                                                                                                                                                                                                                                                                                                                                                                                                                                                                                                                                                                                                                                                                                 | 155 | TB5985 Ladies Light Denim Shorts                   | 176 |
| ГВ5494 | Ladies Rib Knit Neckholder Dress                                                                                                                                                                                                                                                                                                                                                                                                                                                                                                                                                                                                                                                                                                                                                                                                                                                                                                                                                                                                                                                                                                                                                                                                                                                                                                                                                                                                                                                                                                                                                                                                                                                                                                                                                                                                                                                                                                                                                                                                                                                                                               | 156 | TB5989 Ladies Vintage Denim Shorts                 | 177 |
| ГВ5500 | Ladies Cut Out Dress                                                                                                                                                                                                                                                                                                                                                                                                                                                                                                                                                                                                                                                                                                                                                                                                                                                                                                                                                                                                                                                                                                                                                                                                                                                                                                                                                                                                                                                                                                                                                                                                                                                                                                                                                                                                                                                                                                                                                                                                                                                                                                           | 157 | TB5990 Ladies Organic Short Dungaree               | 179 |
| ГВ5972 | Ladies Rib One Shoulder Dress                                                                                                                                                                                                                                                                                                                                                                                                                                                                                                                                                                                                                                                                                                                                                                                                                                                                                                                                                                                                                                                                                                                                                                                                                                                                                                                                                                                                                                                                                                                                                                                                                                                                                                                                                                                                                                                                                                                                                                                                                                                                                                  | 158 | TB5993 Ladies Linen Mixed Shorts                   | 180 |
| ГВ4096 | Ladies Short Viscose Belt Jumpsuit                                                                                                                                                                                                                                                                                                                                                                                                                                                                                                                                                                                                                                                                                                                                                                                                                                                                                                                                                                                                                                                                                                                                                                                                                                                                                                                                                                                                                                                                                                                                                                                                                                                                                                                                                                                                                                                                                                                                                                                                                                                                                             | 159 | TB5998 Ladies Organic Terry Shorts                 | 181 |
| ГВ5999 | Ladies Recycled Cycle Jumpsuit                                                                                                                                                                                                                                                                                                                                                                                                                                                                                                                                                                                                                                                                                                                                                                                                                                                                                                                                                                                                                                                                                                                                                                                                                                                                                                                                                                                                                                                                                                                                                                                                                                                                                                                                                                                                                                                                                                                                                                                                                                                                                                 | 160 | TB6012 Ladies High Waist AOP Tech Cycle Shorts     | 182 |
|        |                                                                                                                                                                                                                                                                                                                                                                                                                                                                                                                                                                                                                                                                                                                                                                                                                                                                                                                                                                                                                                                                                                                                                                                                                                                                                                                                                                                                                                                                                                                                                                                                                                                                                                                                                                                                                                                                                                                                                                                                                                                                                                                                |     | TB1174 Ladies Tech Mesh Leggings                   | 183 |
| ГВ4099 | Ladies Viscose Midi Skirt                                                                                                                                                                                                                                                                                                                                                                                                                                                                                                                                                                                                                                                                                                                                                                                                                                                                                                                                                                                                                                                                                                                                                                                                                                                                                                                                                                                                                                                                                                                                                                                                                                                                                                                                                                                                                                                                                                                                                                                                                                                                                                      | 162 | TB3216 Ladies Lace Striped Leggings                | 184 |
| ГВ4367 | Ladies Viscose Mini Skirt                                                                                                                                                                                                                                                                                                                                                                                                                                                                                                                                                                                                                                                                                                                                                                                                                                                                                                                                                                                                                                                                                                                                                                                                                                                                                                                                                                                                                                                                                                                                                                                                                                                                                                                                                                                                                                                                                                                                                                                                                                                                                                      | 163 | TB4005 Ladies Tech Mesh AOP Leggings               | 185 |
| ГВ5496 | Ladies 3/4 Crochet Knit Skirt                                                                                                                                                                                                                                                                                                                                                                                                                                                                                                                                                                                                                                                                                                                                                                                                                                                                                                                                                                                                                                                                                                                                                                                                                                                                                                                                                                                                                                                                                                                                                                                                                                                                                                                                                                                                                                                                                                                                                                                                                                                                                                  | 164 | TB4771 Ladies Soft AOP Leggings                    | 186 |
| ГВ5987 | Ladies Long Wide Light Denim Skirt                                                                                                                                                                                                                                                                                                                                                                                                                                                                                                                                                                                                                                                                                                                                                                                                                                                                                                                                                                                                                                                                                                                                                                                                                                                                                                                                                                                                                                                                                                                                                                                                                                                                                                                                                                                                                                                                                                                                                                                                                                                                                             | 165 | TB5020 Ladies Recycled High Waist Flared Leggings  | 188 |
| ГВ6007 | Ladies Rib Jersey Midi Skirt                                                                                                                                                                                                                                                                                                                                                                                                                                                                                                                                                                                                                                                                                                                                                                                                                                                                                                                                                                                                                                                                                                                                                                                                                                                                                                                                                                                                                                                                                                                                                                                                                                                                                                                                                                                                                                                                                                                                                                                                                                                                                                   | 166 | TB5497 Ladies Flared Crochet Knit Leggings         | 189 |
| ГВ2594 | Ladies Laces Shorts                                                                                                                                                                                                                                                                                                                                                                                                                                                                                                                                                                                                                                                                                                                                                                                                                                                                                                                                                                                                                                                                                                                                                                                                                                                                                                                                                                                                                                                                                                                                                                                                                                                                                                                                                                                                                                                                                                                                                                                                                                                                                                            | 167 | TB1955 Ladies Viscose Bandeau Jumpsuit             | 190 |
| ГВ3431 | Ladies High Waist Cargo Shorts                                                                                                                                                                                                                                                                                                                                                                                                                                                                                                                                                                                                                                                                                                                                                                                                                                                                                                                                                                                                                                                                                                                                                                                                                                                                                                                                                                                                                                                                                                                                                                                                                                                                                                                                                                                                                                                                                                                                                                                                                                                                                                 | 168 | TB5000 Ladies Long Sleeveless Modal Jumpsuit       | 191 |
|        |                                                                                                                                                                                                                                                                                                                                                                                                                                                                                                                                                                                                                                                                                                                                                                                                                                                                                                                                                                                                                                                                                                                                                                                                                                                                                                                                                                                                                                                                                                                                                                                                                                                                                                                                                                                                                                                                                                                                                                                                                                                                                                                                |     | TB3048 Ladies High Waist Cargo Pants               | 192 |
|        |                                                                                                                                                                                                                                                                                                                                                                                                                                                                                                                                                                                                                                                                                                                                                                                                                                                                                                                                                                                                                                                                                                                                                                                                                                                                                                                                                                                                                                                                                                                                                                                                                                                                                                                                                                                                                                                                                                                                                                                                                                                                                                                                |     | TB3626 Ladies High Waist Cargo Jogging Pants       | 194 |
|        |                                                                                                                                                                                                                                                                                                                                                                                                                                                                                                                                                                                                                                                                                                                                                                                                                                                                                                                                                                                                                                                                                                                                                                                                                                                                                                                                                                                                                                                                                                                                                                                                                                                                                                                                                                                                                                                                                                                                                                                                                                                                                                                                |     | TB4086 Ladies Organic High Waist Sweat Pants       | 195 |
|        |                                                                                                                                                                                                                                                                                                                                                                                                                                                                                                                                                                                                                                                                                                                                                                                                                                                                                                                                                                                                                                                                                                                                                                                                                                                                                                                                                                                                                                                                                                                                                                                                                                                                                                                                                                                                                                                                                                                                                                                                                                                                                                                                |     | TB4524 Ladies High Waist 90'S Wide Leg Denim Pants | 196 |
|        | and the state of t |     | TB5986 Ladies Light Denim Wide Leg Pants           | 197 |
|        |                                                                                                                                                                                                                                                                                                                                                                                                                                                                                                                                                                                                                                                                                                                                                                                                                                                                                                                                                                                                                                                                                                                                                                                                                                                                                                                                                                                                                                                                                                                                                                                                                                                                                                                                                                                                                                                                                                                                                                                                                                                                                                                                |     | TB5991 Ladies High Linen Mixed Wide Leg Pants      | 198 |
| 77 (82 |                                                                                                                                                                                                                                                                                                                                                                                                                                                                                                                                                                                                                                                                                                                                                                                                                                                                                                                                                                                                                                                                                                                                                                                                                                                                                                                                                                                                                                                                                                                                                                                                                                                                                                                                                                                                                                                                                                                                                                                                                                                                                                                                | _   | TB5996 Ladies Wide Leg Viscose Pants               | 200 |
| 100    |                                                                                                                                                                                                                                                                                                                                                                                                                                                                                                                                                                                                                                                                                                                                                                                                                                                                                                                                                                                                                                                                                                                                                                                                                                                                                                                                                                                                                                                                                                                                                                                                                                                                                                                                                                                                                                                                                                                                                                                                                                                                                                                                |     | TB5997 Ladies Flared Pin Tuck Terry Pants          | 201 |
|        |                                                                                                                                                                                                                                                                                                                                                                                                                                                                                                                                                                                                                                                                                                                                                                                                                                                                                                                                                                                                                                                                                                                                                                                                                                                                                                                                                                                                                                                                                                                                                                                                                                                                                                                                                                                                                                                                                                                                                                                                                                                                                                                                |     | TB2597 Ladies Modal Culotte                        | 202 |
|        |                                                                                                                                                                                                                                                                                                                                                                                                                                                                                                                                                                                                                                                                                                                                                                                                                                                                                                                                                                                                                                                                                                                                                                                                                                                                                                                                                                                                                                                                                                                                                                                                                                                                                                                                                                                                                                                                                                                                                                                                                                                                                                                                |     | TB6006 Ladies Straight Leg Rib Interlock Culotte   | 203 |