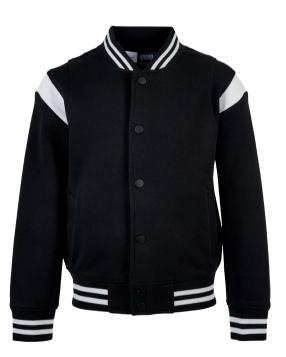

SUGG. RETAIL PRICE



SHELL FABRIC 1: 100% VISCOSE, 115 GSM







## BOYS BASIC SWEAT HOODY



39,90 €

SUGG. RETAIL PRICE



SHELL FABRIC 1: 65% COTTON 35% POLYESTER, 300 GSM



bodegagreen



spaceblue







unionbeige

## **BOYS ORGANIC BASIC HOODY**







SUGG. RETAIL PRICE

SHELL FABRIC 1: 100% COTTON (ORGANIC), BRUSHED FLEECE, 300 GSM







sand







217

UCK3191

## **BOYS TRIPPLE HOODY**





SUGG. RETAIL PRICE



SHELL FABRIC 1: 65% COTTON 35% POLYESTER, 300 GSM









## **BOYS 2-TONE TECH WIND-RUNNER**





## 39,90 €

SUGG. RETAIL PRICE

SHELL FABRIC 1: 100% POLYESTER, 50D HIGH F, 78 GSM



20231690

LINING 1: 100% POLYESTER, MICRO MESH, 130 GSM LINING 2: 100% POLYESTER, TAFFETA, 68 GSM







black/darkolive

asphalt/black

## BOYS INSET COLLEGE SWEAT JACKET















SHELL FABRIC 1: 65% COTTON 35% POLYESTER, 300 GSM



bodegagreen/white

# **BOYS STRIPES MESH SHORTS**





SUGG. RETAIL PRICE



SHELL FABRIC 1: 100% POLYESTER, 130 GSM







## BOYS STRECH TWILL JOGG-SHORTS









## 29,90 €

SUGG. RETAIL PRICE



SHELL FABRIC 1: 98% COTTON 2% ELASTANE, STRETCH TWILL, 270 GSM











olive



## **BOYS BASIC SWEATSHORTS**



22,90 €

SUGG. RETAIL PRICE



SHELL FABRIC 1: 65% COTTON 35% POLYESTER, BRUSHED FLEECE, 300 GSM



spaceblue



unionbeige



grey



black

bodegagreen

## URBAN CLASSICS

223

## **UCK014B**

## BOYS SWEATPANTS







bottlegreen

## 29,90 €

SUGG. RETAIL PRICE



20231290

SHELL FABRIC 1: 65% COTTON 35% POLYESTER, BRUSHED FLEECE, 380 GSM











## **BOYS CARGO JOGGING PANTS**





SUGG. RETAIL PRICE

SHELL FABRI