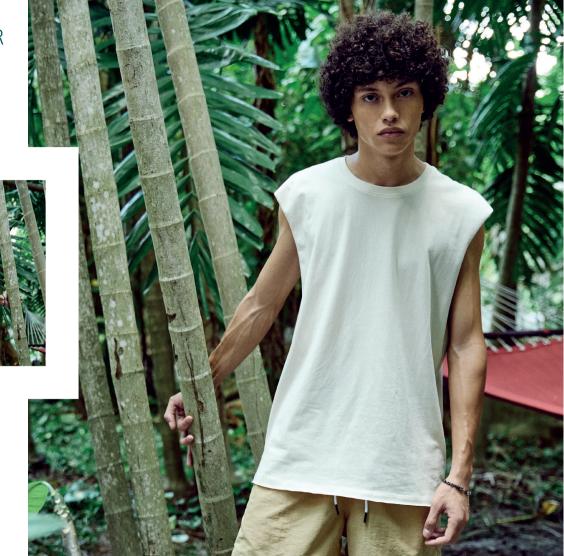

#### TB1562

# OPEN EDGE SLEEVELESS TEE

SUGG. RETAIL PRICE

2023650

SHELL FABRIC 1: 60% COTTON 40% POLYESTER, SINGLE JERSEY, 180 GSM

#### S - XXL

balticblue

e paleorange

black

white

darkshadow

olive

whitesand