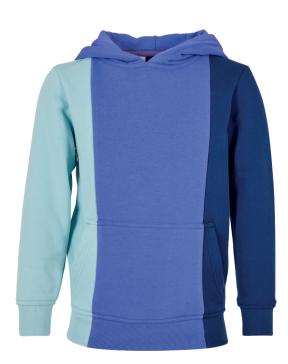

| TB2392<br>TB3086 | Cloudy Crew<br>Basic Terry Hoody<br>Organic Basic Hoody<br>Ultra Heavy Hoody | 49<br>50<br>51<br>52 |
|------------------|------------------------------------------------------------------------------|----------------------|
| TB4921           | Organic 90's Zip Hoody                                                       | 54                   |
| TB6245           | Ultra Heavy Zip Hoody                                                        | 55                   |
| TB6266           | Big Peace Hoody                                                              | 57                   |
| TB6256           | Crocheted Cardigan                                                           | 58                   |
|                  | Overdyed Workwear Jacket                                                     | 59                   |
| TB6227           | Flower AOP Pull Over Jacket                                                  | 60                   |
| TB6228           | Wide Track Jacket                                                            | 61                   |
| TB514            | Denim Vest                                                                   | 62                   |
| TB6231           | Light Bubble Vest                                                            | 64                   |
| TB6247           | Terry Blazer                                                                 | 65                   |
| TB1026           | Block Swim Shorts                                                            | 66                   |
| TB2050           | Retro Swimshorts                                                             | 68                   |
| TB2680           | Embroidery Swim Shorts                                                       | 69                   |
| TB2679           | Pattern Swim Shorts                                                          | 70                   |
| TB1609           | Strech Twill Joggshorts                                                      | 72                   |
| TB2076           | Basic Sweatshorts                                                            | 74                   |
| TB4143           | Low Crotch Sweatshorts                                                       | 75                   |
| TB4156           | Relaxed Fit Jeans Shorts                                                     | 76                   |
| TB4946           | Organic Denim Bermuda Shorts                                                 | 77                   |
| TB6251           | Ultra Heavy Sweatshorts                                                      | 78                   |
| TB6250           | Cotton Linen Shorts                                                          | 79                   |
| TB6248           | Wide Terry Sweatshorts                                                       | 80                   |
| TB6249           | Big Bermuda                                                                  | 81                   |