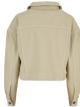

LINING 1: 100% POLYESTER, MICRO MESH, 130 GSM LINING 2: 100% POLYESTER, 230T TAFFETA, 70 GSM

XS - XXL







terracotta/whitesand watergreen/whitesand

blk/wht







softyellow/white



khaki/brightviolet



lilac/whitesand

col.paleorange/whitesand

# URBAN CLASSICS

#### **TB5488**

138

# LADIES RECYCLED OVERSIZED LIGHT BOMBER JACKET















SUGG. RETAIL PRICE

SHELL FABRIC 1: 100% POLYESTER (RECYCLED), 210 GSM



20232890

LINING 1: 100% POLYESTER, 68 GSM

#### XXS - 5XL







black

unionbeige



# URBAN CLASSICS

## **TB5489**

140

# LADIES AOP PULLOVER JACKET













SUGG. RETAIL PRICE

SHELL FABRIC 1: 100% POLYESTER, 68 GSM



20232490

LINING 1: 100% POLYESTER, 64 GSM

XS - 5XL

blackflower



141

### **TB5490**

# **LADIES OVERSIZED COLORED DENIM JACKET**















SHELL FABRIC 1: 100% COTTON, 11 OZ





brown

softseagrass

# SPRING | SUMMER **2023**







20232490

### TB6003

# **LADIES OVERSIZED 2 TONE COLLEGE TERRY JACKET**





SUGG. RETAIL PRICE



SHELL FABRIC 1: 65% COTTON 35% POLYESTER, 300GSM, FRENCH TERRY NO. 6









softseagrass/white







<sup>\*</sup> Price for regular size run. The prices for plus sizes are slightly higher.

## URBAN CLASSICS

### TB5492

144

LADIES RECYCLED SHORT BOMBER VEST













SUGG. RETAIL PRICE

SHELL FABRIC 1: 100% POLYESTER (RECYCLED), 210 GSM



20232490

LINING 1: 100% POLYESTER, 70 GSM

XXS - 5XL

black



# LADIES ARROW WINDBREAKER











SUGG. RETAIL PRICE

SHELL FABRIC 1: 100% POLYESTER, 50D HIGH F, 68 GSM



20231690

LINING 1: 100% POLYESTER, MESH, 130 GSM LINING 2: 100% POL