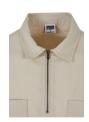

| UCK2107<br>UCK2398 | Boys 2-Tone Tech Windrunner<br>Boys Inset College Sweat Jacket | 218<br>219 |
|--------------------|----------------------------------------------------------------|------------|
| UCK243             | Boys Stripes Mesh Shorts                                       | 220        |
| UCK1609            | Boys Strech Twill Jogg-shorts                                  | 221        |
| UCK2076            | Boys Basic Sweatshorts                                         | 222        |
| UCK014B            | Boys Sweatpants                                                | 223        |
| UCK1268            | Boys Cargo Jogging Pants                                       | 224        |
| UCK3199            | Boys Ripstop Cargo Pants                                       | 225        |