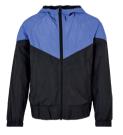

| TB2392<br>TB3086 | Cloudy Crew<br>Basic Terry Hoody<br>Organic Basic Hoody<br>Ultra Heavy Hoody | 49<br>50<br>51<br>52 |
|------------------|------------------------------------------------------------------------------|----------------------|
| TB4921           | Organic 90's Zip Hoody                                                       | 54                   |
| TB6245           | Ultra Heavy Zip Hoody                                                        | 55                   |
| TB6266           | Big Peace Hoody                                                              | 57                   |
| TB6256           | Crocheted Cardigan                                                           | 58                   |
|                  | Overdyed Workwear Jacket                                                     | 59                   |
| TB6227           | Flower AOP Pull Over Jacket                                                  | 60                   |
| TB6228           | Wide Track Jacket                                                            | 61                   |
| TB514            | Denim Vest                                                                   | 62                   |
| TB6231           | Light Bubble Vest                                                            | 64                   |
| TB6247           | Terry Blazer                                                                 | 65                   |
| TB1026           | Block Swim Shorts                                                            | 66                   |
| TB2050           | Retro Swimshorts                                                             | 68                   |
| TB2680           | Embroidery Swim Shorts                                                       | 69                   |
| TB2679           | Pattern Swim Shorts                                                          | 70                   |
| TB1609           | Strech Twill Joggshorts                                                      | 72                   |
| TB2076           | Basic Sweatshorts                                                            | 74                   |
| TB4143           | Low Crotch Sweatshorts                                                       | 75                   |
| TB4156           | Relaxed Fit Jeans Shorts                                                     | 76                   |
| TB4946           | Organic Denim Bermuda Shorts                                                 | 77                   |
| TB6251           | Ultra Heavy Sweatshorts                                                      | 78                   |
| TB6250           | Cotton Linen Shorts                                                          | 79                   |
| TB6248           | Wide Terry Sweatshorts                                                       | 80                   |
| TB6249           | Big Bermuda                                                                  | 81                   |