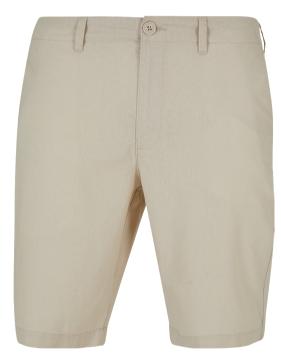

junglegreen





### LOW CROTCH SWEATSHORTS





SUGG. RETAIL PRICE





S - 5XL









black







### **RELAXED FIT JEANS SHORTS**





SUGG. RETAIL PRICE



SHELL FABRIC 1: 98% COTTON 2% ELASTANE, STRETCH COTTON 9.5 OZ., 9.5 OZ







raw washed



light destroyed washed







mid indigo washed

77

### ORGANIC DENIM BERMUDA SHORTS













39,90 €\*

SUGG. RETAIL PRICE

SHELL FABRIC 1: 50% COTTON 50% COTTON (ORGANIC),

20231690

50% ORGANIC COTTON, 50% CONVENTIONAL COTTON, 390 GSM

28 - 44



mid indigo washed

black washed

<sup>\*</sup> Price for regular size run. The prices for plus sizes are slightly higher.

### URBAN CLASSICS

#### TB6251

### ULTRA HEAVY SWEATS-HORTS







SUGG. RETAIL PRICE

SHELL FABRIC 1: 100% COTTON, 460 GSM













# COTTON LINEN SHORTS





SUGG. RETAIL PRICE



SHELL FABRIC 1: 55% LINEN 45% COTTON, 180 GSM

30 - 38











## WIDE TERRY SWEATSHORTS







SUGG. RETAIL PRICE

SHELL FABRIC 1:

65% COTTON 35% POLYESTER, 300 GSM







<sup>\*</sup> Price for regular size run. The prices for plus sizes are slightly higher.



20231690

### **BIG BERMUDA**







SUGG. RETAIL PRICE

SHELL FABRIC 1: 100% COTTON, 320 GSM











### **RIBBED SHORTS**





SUGG. RETAIL PRICE



SHELL FABRIC 1: 100% COTTON, 12 GG







horizonblue

# SPRING | SUMMER 2023





### **ACID WASH SWEATPANTS**









balticblue



SUGG. RETAIL PRICE

SHELL FABRIC 1: 100% COTTON, 300 GSM















# FRONT PLEATED SWEAT PANTS











SHELL FABRIC 1: 65% COTTON 35% POLYESTER, 300 GSM

28 - 44

<sup>\*</sup> Price for regular size run. The