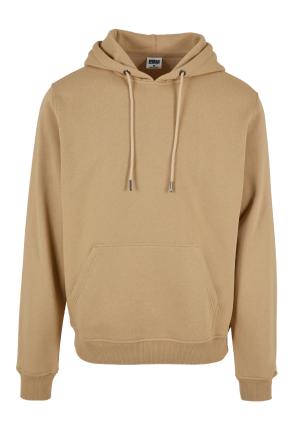

| TB2392<br>TB3086 | Cloudy Crew<br>Basic Terry Hoody<br>Organic Basic Hoody<br>Ultra Heavy Hoody | 49<br>50<br>51<br>52 |
|------------------|------------------------------------------------------------------------------|----------------------|
| TB4921           | Organic 90's Zip Hoody                                                       | 54                   |
| TB6245           | Ultra Heavy Zip Hoody                                                        | 55                   |
| TB6266           | Big Peace Hoody                                                              | 57                   |
| TB6256           | Crocheted Cardigan                                                           | 58                   |
|                  | Overdyed Workwear Jacket                                                     | 59                   |
| TB6227           | Flower AOP Pull Over Jacket                                                  | 60                   |
| TB6228           | Wide Track Jacket                                                            | 61                   |
| TB514            | Denim Vest                                                                   | 62                   |
| TB6231           | Light Bubble Vest                                                            | 64                   |
| TB6247           | Terry Blazer                                                                 | 65                   |
| TB1026           | Block Swim Shorts                                                            | 66                   |
| TB2050           | Retro Swimshorts                                                             | 68                   |
| TB2680           | Embroidery Swim Shorts                                                       | 69                   |
| TB2679           | Pattern Swim Shorts                                                          | 70                   |
| TB1609           | Strech Twill Joggshorts                                                      | 72                   |
| TB2076           | Basic Sweatshorts                                                            | 74                   |
| TB4143           | Low Crotch Sweatshorts                                                       | 75                   |
| TB4156           | Relaxed Fit Jeans Shorts                                                     | 76                   |
| TB4946           | Organic Denim Bermuda Shorts                                                 | 77                   |
| TB6251           | Ultra Heavy Sweatshorts                                                      | 78                   |
| TB6250           | Cotton Linen Shorts                                                          | 79                   |
| TB6248           | Wide Terry Sweatshorts                                                       | 80                   |
| TB6249           | Big Bermuda                                                                  | 81                   |