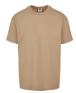

**HEAVY OVERSIZED** TEE

vintagesun

SHELL FABRIC 1: 100% COTTON, SINGLE JERSEY, 240 GSM

<sup>\*</sup> Price for regular size run. The prices for plus sizes are slightly higher.