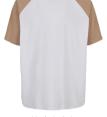

# **OVERSIZED RINGER TEE**

SUGG. RETAIL PRICE

2023650

SHELL FABRIC 1: 100% COTTON, SINGLE JERSEY, 180 GSM

white/royal

<sup>\*</sup> Price for regular size run. The prices for plus sizes are slightly higher.