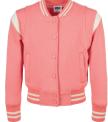

| TB2392<br>TB3086 | Cloudy Crew<br>Basic Terry Hoody<br>Organic Basic Hoody<br>Ultra Heavy Hoody | 49<br>50<br>51<br>52 |
|------------------|------------------------------------------------------------------------------|----------------------|
| TB4921           | Organic 90's Zip Hoody                                                       | 54                   |
| TB6245           | Ultra Heavy Zip Hoody                                                        | 55                   |
| TB6266           | Big Peace Hoody                                                              | 57                   |
| TB6256           | Crocheted Cardigan                                                           | 58                   |
|                  | Overdyed Workwear Jacket                                                     | 59                   |
| TB6227           | Flower AOP Pull Over Jacket                                                  | 60                   |
| TB6228           | Wide Track Jacket                                                            | 61                   |
| TB514            | Denim Vest                                                                   | 62                   |
| TB6231           | Light Bubble Vest                                                            | 64                   |
| TB6247           | Terry Blazer                                                                 | 65                   |
| TB1026           | Block Swim Shorts                                                            | 66                   |
| TB2050           | Retro Swimshorts                                                             | 68                   |
| TB2680           | Embroidery Swim Shorts                                                       | 69                   |
| TB2679           | Pattern Swim Shorts                                                          | 70                   |
| TB1609           | Strech Twill Joggshorts                                                      | 72                   |
| TB2076           | Basic Sweatshorts                                                            | 74                   |
| TB4143           | Low Crotch Sweatshorts                                                       | 75                   |
| TB4156           | Relaxed Fit Jeans Shorts                                                     | 76                   |
| TB4946           | Organic Denim Bermuda Shorts                                                 | 77                   |
| TB6251           | Ultra Heavy Sweatshorts                                                      | 78                   |
| TB6250           | Cotton Linen Shorts                                                          | 79                   |
| TB6248           | Wide Terry Sweatshorts                                                       | 80                   |
| TB6249           | Big Bermuda                                                                  | 81                   |