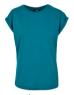

**HEAVY OVERSIZED** TEE

vintagesun

SHELL FABRIC 1: 100% COTTON, SINGLE JERSEY, 240 GSM

<sup>\*</sup> Price for regular size run. The prices for plus sizes are slightly higher.