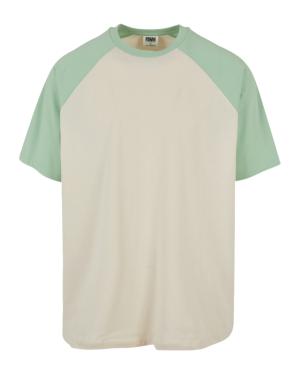

# **ORGANIC OVERSIZED RAGLAN TEE**

SHELL FABRIC 1: 100% COTTON (ORGANIC), ORGANIC COTTON SINGLE JERSEY, 200 GSM

white/unionbeige