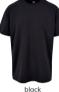

# **LONG SHAPED TURNUP TEE**

2023650

SHELL FABRIC 1: 100% COTTON, SINGLE JERSEY, 200 GSM

#### S - XXL

black

white

olive

terracotta

whitesand

mandarin

sporty blue