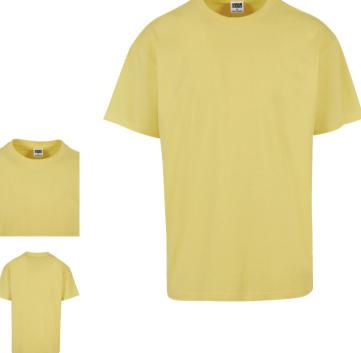

**HEAVY OVERSIZED** TEE

vintagesun

SHELL FABRIC 1: 100% COTTON, SINGLE JERSEY, 240 GSM

<sup>\*</sup> Price for regular size run. The prices for plus sizes are slightly higher.