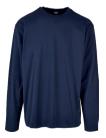

# **LONG SHAPED TURNUP TEE**

2023650

SHELL FABRIC 1: 100% COTTON, SINGLE JERSEY, 200 GSM

#### S - XXL

black

white

olive

terracotta

whitesand

mandarin

sporty blue