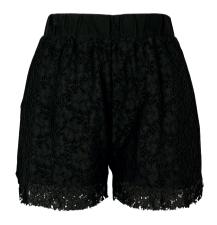

| TB5976 | Ladies Stretch Jersey Cropped Tee               | 115 |
|--------|-------------------------------------------------|-----|
| TB5978 | Ladies Rib Polo Tee                             | 116 |
|        |                                                 |     |
| TB1486 | Ladies Bikini                                   | 117 |
| TB4107 | Ladies Triangle Pattern Bikini                  | 118 |
| TB4112 | Ladies Recycled Triangle Bikini                 | 119 |
| TB6002 | Ladies Recycled Neckholder Swimsuit             | 121 |
|        | Ladies Recycled Retro Swimsuit                  | 122 |
|        | ,                                               |     |
| TB5994 | Ladies Linen Mixed Resort Shirt                 | 125 |
| TB5988 | Ladies Light Denim Resort Shirt                 | 126 |
| TB6005 | Ladies Cropped Flower Embroidery Terry Crewneck | 127 |
| TB5973 | Ladies Cropped Lace Longsleeve                  | 128 |
| TB5970 | Ladies Cropped Crochet Knit Sweater             | 129 |
| TB1524 | Ladies Hoody                                    | 130 |
| TB2984 | Ladies Organic Cotton Hoody                     | 132 |
|        | Ladies Organic Terry Zip Hoody                  | 134 |
| TB4084 | Ladies Organic Oversized Terry Hoody            | 135 |
| TB6004 | Ladies Short Flower Embroidery Terry Hoody      | 136 |
|        |                                                 |     |
| TB2664 | Ladies Crinkle Batwing Jacket                   | 137 |
| TB5488 | Ladies Recycled Oversized Light Bomber Jacket   | 138 |
| TB5489 | Ladies AOP Pullover Jacket                      | 140 |
| TB5490 | Ladies Oversized Colored Denim Jacket           | 141 |
| TB6003 | Ladies Oversized 2 Tone College Terry Jacket    | 143 |
| TB5492 | Ladies Recycled Short Bomber Vest               | 144 |
| TB3638 | Ladies Arrow Windbreaker                        | 145 |
|        |                                                 |     |
| TB922  | Ladies Laces Dress                              | 146 |
| TB1501 | Ladies Off Shoulder Rib Dress                   | 147 |
| TB1910 | Ladies Turtle Extended Shoulder Dress           | 148 |