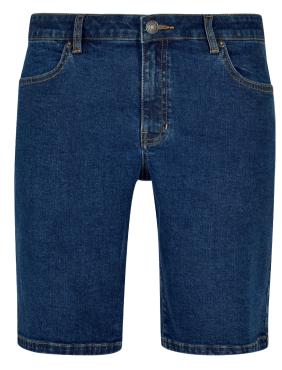

## **BLOCK SWIM SHORTS**

100% NYLON & POLYAMIDE, TASLON, 120 GSM

SHELL FABRIC 2: 100% POLYESTER, TASLON, 120 GSM LINING 1: 100% POLYESTER, MESH, 75 GSM

balticblue/black

whitesand

unionbeige

blk/blk

blk/red