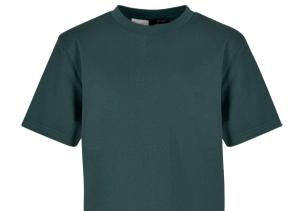

**HEAVY OVERSIZED** TEE

vintagesun

SHELL FABRIC 1: 100% COTTON, SINGLE JERSEY, 240 GSM

<sup>\*</sup> Price for regular size run. The prices for plus sizes are slightly higher.