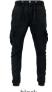

| UCK2107<br>UCK2398 | Boys 2-Tone Tech Windrunner<br>Boys Inset College Sweat Jacket | 218<br>219 |
|--------------------|----------------------------------------------------------------|------------|
| UCK243             | Boys Stripes Mesh Shorts                                       | 220        |
| UCK1609            | Boys Strech Twill Jogg-shorts                                  | 221        |
| UCK2076            | Boys Basic Sweatshorts                                         | 222        |
| UCK014B            | Boys Sweatpants                                                | 223        |
| UCK1268            | Boys Cargo Jogging Pants                                       | 224        |
| UCK3199            | Boys Ripstop Cargo Pants                                       | 225        |