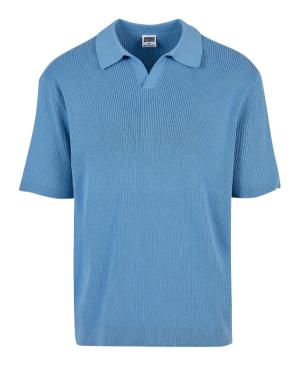

LL FABRIC 1: 100% VISCOSE, WOVEN FABRIC, 115 GSM

#### S - 5XL





balticblue





## HEAVY OVER-SIZED ACID WASH TANK



















black







## **OVERSIZED RESORT SHIRT**











SUGG. RETAIL PRICE SHELL FABRIC 1:

100% POLYESTER, 115 GSM













terracotta

whitesand

<sup>\*</sup> Price for regular size run. The prices for plus sizes are slightly higher.



## COTTON LINEN HALF ZIP SHIRT













SUGG. RETAIL PRICE

SHELL FABRIC 1: 55% LINEN 45% COTTON, 180 GSM

#### S - 5XL



biaci

softseagrass



## COTTON LINEN STAND UP COLLAR SHIRT





49,90 €\*

SUGG. RETAIL PRICE



SHELL FABRIC 1: 55% LINEN 45% COTTON, 180 GSM



softseagrass

black

<sup>\*</sup> Price for regular size run. The prices for plus sizes are slightly higher.



## **RIBBED OVER-SIZED SHIRT**







SHELL FABRIC 1: 100% COTTON, 12 GG













## HEAVY OVER-SIZED GARMENT DYE LONGSLEEVE



39,90 €\*

SUGG. RETAIL PRICE

SHELL FABRIC 1: 100% COTTON, 240 GSM











black



unionbeige



darkblue

horizonblue

<sup>\*</sup> Price for regular size run. The prices for plus sizes are slightly higher.

## **HEAVY BOXY ACID WASH LONGSLEEVE**







SHELL FABRIC 1: 100% COTTON



S - 5XL







black











## **RIBBED OVERSIZED LONGSLEEVE**





SUGG. RETAIL PRICE

SHELL FABRIC 1: 100% COTTON, 12 GSM











black







leaf

<sup>\*</sup> Price for regular size run. The prices for plus sizes are slightly higher.

### URBAN CLASSICS

### TB2391

# **BASIC TERRY CREW**





SUGG. RETAIL PRICE



SHELL FABRIC 1: 65% COTTON 35% POLYESTER, FLEECE, 250 GSM