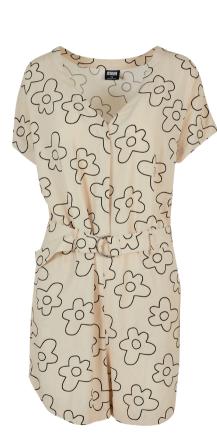

# **ORGANIC OVERSIZED RAGLAN TEE**

SHELL FABRIC 1: 100% COTTON (ORGANIC), ORGANIC COTTON SINGLE JERSEY, 200 GSM

white/unionbeige