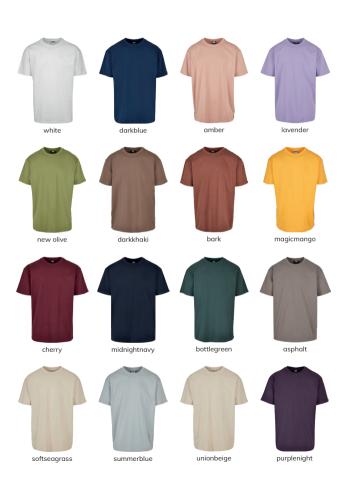

#### XS - 5XL

<sup>\*</sup> Price for regular size run. The prices for plus sizes are slightly higher.

<sup>\*</sup> Price for regular size run. The prices for plus sizes are slightly higher.