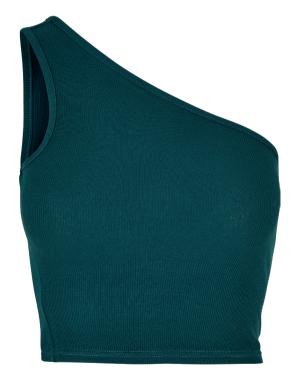

| TB6000 | Ladies Recycled Asymmetrical Bra                | 96  |
|--------|-------------------------------------------------|-----|
| TB4801 | Ladies Recycled Squared Sports Bra              | 97  |
| TB6001 | Ladies Crossed Sports Bra                       | 98  |
| TB5499 | Ladies Rib Knit Sleevless Body                  | 99  |
| TB1498 | Ladies Cropped Rib Top                          | 100 |
| TB2600 | Ladies Triangle Top                             | 101 |
| TB2609 | Ladies Cropped Asymmetric Top                   | 102 |
| TB5495 | Ladies Short Crochet Knit Neckholder Top        | 103 |
| TB5974 | Ladies Short Wraped Neckholder Top              | 104 |
| TB5977 | Ladies One Strap Top                            | 106 |
| TB5992 | Ladies Short Corsage Top                        | 107 |
| TB771  | Ladies Extended Shoulder Tee                    | 108 |
| TB1500 | Ladies Off Shoulder Rib Tee                     | 110 |
| TB2754 | Ladies Stretch Jersey Cropped Tee               | 111 |
| TB3634 | Ladies Oversized Boyfriend Tee                  | 112 |
| TB4092 | Ladies Modal Extended Shoulder Tee              | 113 |
| TB5075 | Ladies Organic Stretch Short Retro Baseball Tee | 114 |
|        |                                                 |     |