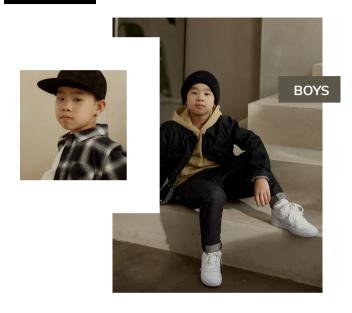

| UCK2107<br>UCK2398 | Boys 2-Tone Tech Windrunner<br>Boys Inset College Sweat Jacket | 218<br>219 |
|--------------------|----------------------------------------------------------------|------------|
| UCK243             | Boys Stripes Mesh Shorts                                       | 220        |
| UCK1609            | Boys Strech Twill Jogg-shorts                                  | 221        |
| UCK2076            | Boys Basic Sweatshorts                                         | 222        |
| UCK014B            | Boys Sweatpants                                                | 223        |
| UCK1268            | Boys Cargo Jogging Pants                                       | 224        |
| UCK3199            | Boys Ripstop Cargo Pants                                       | 225        |