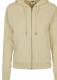

r regular size run. The prices for plus sizes are slightly higher.

130

# **LADIES HOODY**







SUGG. RETAIL PRICE

SHELL FABRIC 1: 63% COTTON 37% POLYESTER, 300 GSM

#### XS - 5XL







brown





black

vintagesun



grey



olive

















132

# **LADIES ORGANIC COTTON HOODY**



horizonblue







SHELL FABRIC 1: 100% COTTON (ORGANIC), BRUSHED FLEECE ORGANIC COTTON, 300 GSM







terracotta







lilac







olive









whitesand

<sup>\*</sup> Price for regular size run. The prices for plus sizes are slightly higher.











softyellow



violablue



salvia

# URBAN CLASSICS

### TB4075

134

# LADIES ORGANIC TERRY ZIP HOODY







SUGG. RETAIL PRICE

SHELL FABRIC 1: 100% COTTON (ORGANIC), ORGANIC COTTON TERRY, 305 GSM











unionbeige

terracotta

black





softtaupe

softyellow







# **LADIES ORGANIC OVERSIZED TERRY HOODY**















SHELL FABRIC 1: 100% COTTON (ORGANIC), ORGANIC COTTON TERRY, 305



#### XS/S - XL/XXL



unionbeige

# **LADIES SHORT FLOWER EMBROIDERY TERRY HOODY**







SUGG. RETAIL PRICE

SHELL FABRIC 1: 100% COTTON, 300 GSM





balticblue

vintagesun



# LADIES CRINKLE BATWING JACKET











SUGG. RETAIL PRICE

SHELL FABRIC 1: 100% NYLON & POLYAMIDE, 260T NYLON CRINCKLE 70D\*70D, 90 GSM



20232090

LINING 1: 100% POLYESTER, MICRO MESH, 130 GSM LINING 2: 100% POLYESTER, 230T TAFFETA, 70 GSM

XS - XXL







terracotta/whitesand watergreen/whitesand

blk/wht







softyellow/white



khaki/brightviolet



lilac/whitesand

col.paleorange/whitesand

# URBAN CLASSICS

#### **TB5488**

138

# LADIES RECYCLED O