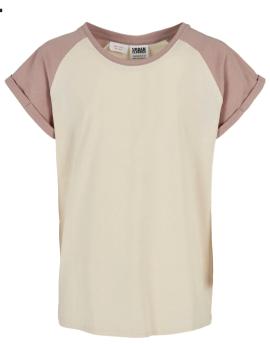

# **ORGANIC OVERSIZED RAGLAN TEE**

SHELL FABRIC 1: 100% COTTON (ORGANIC), ORGANIC COTTON SINGLE JERSEY, 200 GSM

white/unionbeige