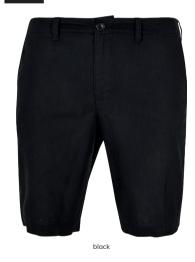

5XL









black







### **RELAXED FIT JEANS SHORTS**





SUGG. RETAIL PRICE



SHELL FABRIC 1: 98% COTTON 2% ELASTANE, STRETCH COTTON 9.5 OZ., 9.5 OZ







raw washed



light destroyed washed







mid indigo washed

77

### ORGANIC DENIM BERMUDA SHORTS













39,90 €\*

SUGG. RETAIL PRICE

SHELL FABRIC 1: 50% COTTON 50% COTTON (ORGANIC),

20231690

50% ORGANIC COTTON, 50% CONVENTIONAL COTTON, 390 GSM

28 - 44



mid indigo washed

black washed

<sup>\*</sup> Price for regular size run. The prices for plus sizes are slightly higher.

### URBAN CLASSICS

#### TB6251

### ULTRA HEAVY SWEATS-HORTS







SUGG. RETAIL PRICE

SHELL FABRIC 1: 100% COTTON, 460 GSM













# COTTON LINEN SHORTS





SUGG. RETAIL PRICE



SHELL FABRIC 1: 55% LINEN 45% COTTON, 180 GSM

30 - 38











## WIDE TERRY SWEATSHORTS







SUGG. RETAIL PRICE

SHELL FABRIC 1:

65% COTTON 35% POLYESTER, 300 GSM







<sup>\*</sup> Price for regular size run. The prices for plus sizes are slightly higher.



20231690

### **BIG BERMUDA**







SUGG. RETAIL PRICE

SHELL FABRIC 1: 100% COTTON, 320 GSM











### **RIBBED SHORTS**





SUGG. RETAIL PRICE



SHELL FABRIC 1: 100% COTTON, 12 GG







horizonblue

# SPRING | SUMMER 2023





### **ACID WASH SWEATPANTS**









balticblue



SUGG. RETAIL PRICE

SHELL FABRIC 1: 100% COTTON, 300 GSM















# FRONT PLEATED SWEAT PANTS











SHELL FABRIC 1: 65% COTTON 35% POLYESTER, 300 GSM

28 - 44

<sup>\*</sup> Price for regular size run. The prices for plus sizes are slightly higher.

### **CARGO JOGGING PANTS**