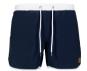

BLAZER**



89,90 €\*



SUGG. RETAIL PRICE

SHELL FABRIC 1: 65% COTTON 35% POLYESTER, 300 GSM



black







## **BLOCK SWIM SHORTS**





100% NYLON & POLYAMIDE, TASLON, 120 GSM



SHELL FABRIC 2: 100% POLYESTER, TASLON, 120 GSM LINING 1: 100% POLYESTER, MESH, 75 GSM







balticblue/black

whitesand

unionbeige







blk/blk

blk/red

green







cherry/black

<sup>\*</sup> Price for regular size run. The prices for plus sizes are slightly higher.





SHELL FABRIC 1:





white

neonpink

# SPRING | SUMMER **2023**



softseagrass



## URBAN CLASSICS

#### TB2050

## RETRO SWIMSHORTS





SUGG. RETAIL PRICE

SHELL FABRIC 1: 100% NYLON & POLYAMIDE, NYLON CRINKLE TASLON, 120 GSM



2023990

SHELL FABRIC 2: 100% POLYESTER, TASLON, 100 GSM LINING 1: 100% POLYESTER, MESH, 75 GSM







white/unionbeige

je k

blk/wht

navy/white







white/green

firered/white

black/darkshadow



white/magicmango



white/horizonblue

# EMBROIDERY SWIM SHORTS





SUGG. RETAIL PRICE

SHELL FABRIC 1: 100% POLYESTER, POLYESTER PEACH SKIN, 115 GSM



20231290

LINING 1: 100% POLYESTER, MESH, 75 GSM

S - 5XL







anchor/bottlegreen/ white





navyflamingo

<sup>\*</sup> Price for regular size run. The prices for plus sizes are slightly higher.

70

## PATTERN SWIM SHORTS









SUGG. RETAIL PRICE

SHELL FABRIC 1: 100% POLYESTER, TASLON, 100 GSM



20231090

LINING 1: 100% POLYESTER, MESH, 75 GSM







greenleafs



blackdaisy



palm leaves



palm/olive



anchor/navy



flamingo



blue flower



lightblue/ice

navyseahorse





nautical aop

72

### **STRECH TWILL JOGGSHORTS**