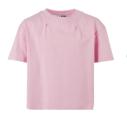

**HEAVY OVERSIZED** TEE

vintagesun

SHELL FABRIC 1: 100% COTTON, SINGLE JERSEY, 240 GSM

<sup>\*</sup> Price for regular size run. The prices for plus sizes are slightly higher.