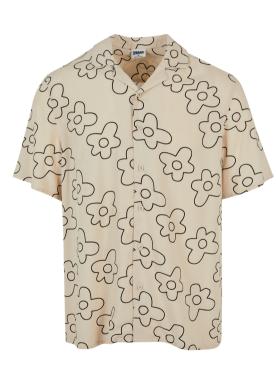

## **VISCOSE AOP RESORT SHIRT**

SUGG. RETAIL PRICE

SHELL FABRIC 1: 100% VISCOSE, WOVEN FABRIC, 115 GSM

whiteflower

blacktropical

darkjungle

softseagrassflower

## VISCOSE CAMP SHIRT

SUGG. RETAIL PRICE

SHELL FABRIC 1: 100% VISCOSE, WOVEN FABRIC, 115 GSM