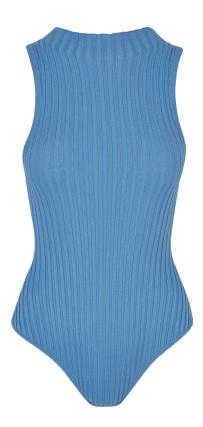

# **LONG SHAPED TURNUP TEE**

2023650

SHELL FABRIC 1: 100% COTTON, SINGLE JERSEY, 200 GSM

#### S - XXL

black

white

olive

terracotta

whitesand

mandarin

sporty blue