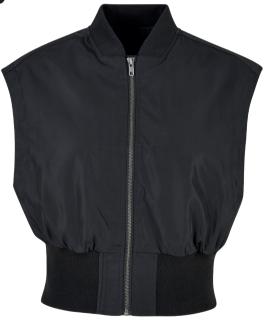

## XXS - 5XL







black

unionbeige



# URBAN CLASSICS

## **TB5489**

140

# LADIES AOP PULLOVER JACKET













SUGG. RETAIL PRICE

SHELL FABRIC 1: 100% POLYESTER, 68 GSM



20232490

LINING 1: 100% POLYESTER, 64 GSM

XS - 5XL

blackflower



141

### **TB5490**

# **LADIES OVERSIZED COLORED DENIM JACKET**















SHELL FABRIC 1: 100% COTTON, 11 OZ





brown

softseagrass

# SPRING | SUMMER **2023**







20232490

### TB6003

# **LADIES OVERSIZED 2 TONE COLLEGE TERRY JACKET**





SUGG. RETAIL PRICE



SHELL FABRIC 1: 65% COTTON 35% POLYESTER, 300GSM, FRENCH TERRY NO. 6









softseagrass/white







<sup>\*</sup> Price for regular size run. The prices for plus sizes are slightly higher.

## URBAN CLASSICS

### TB5492

144

LADIES RECYCLED SHORT BOMBER VEST













SUGG. RETAIL PRICE

SHELL FABRIC 1: 100% POLYESTER (RECYCLED), 210 GSM



20232490

LINING 1: 100% POLYESTER, 70 GSM

XXS - 5XL

black



# LADIES ARROW WINDBREAKER











SUGG. RETAIL PRICE

SHELL FABRIC 1: 100% POLYESTER, 50D HIGH F, 68 GSM



20231690

LINING 1: 100% POLYESTER, MESH, 130 GSM LINING 2: 100% POLYESTER, 230T TAFFETA, 68 GSM

### XS - 5XL







white/black



lightpink/white



palepink/whitesand



duskviolet/black

terracotta/amber

146

# **LADIES LACES DRESS**







softseagrass

### 34,90 €\*

SUGG. RETAIL PRICE

SHELL FABRIC 1: 94% NYLON & POLYAMIDE 6% ELASTANE, LACE FABRIC, 120 GSM







20231490

SHELL FABRIC 2: 95% VISCOSE 5% ELASTANE, VISCOSE JERSEY, 170 GSM



# **LADIES OFF SHOULDER RIB DRESS**





### 14,90 €

SUGG. RETAIL PRICE

SHELL FABRIC 1: 97%