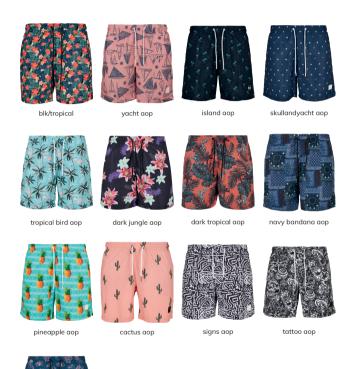

| TB2392<br>TB3086 | Cloudy Crew<br>Basic Terry Hoody<br>Organic Basic Hoody<br>Ultra Heavy Hoody | 49<br>50<br>51<br>52 |
|------------------|------------------------------------------------------------------------------|----------------------|
| TB4921           | Organic 90's Zip Hoody                                                       | 54                   |
| TB6245           | Ultra Heavy Zip Hoody                                                        | 55                   |
| TB6266           | Big Peace Hoody                                                              | 57                   |
| TB6256           | Crocheted Cardigan                                                           | 58                   |
|                  | Overdyed Workwear Jacket                                                     | 59                   |
| TB6227           | Flower AOP Pull Over Jacket                                                  | 60                   |
| TB6228           | Wide Track Jacket                                                            | 61                   |
| TB514            | Denim Vest                                                                   | 62                   |
| TB6231           | Light Bubble Vest                                                            | 64                   |
| TB6247           | Terry Blazer                                                                 | 65                   |
| TB1026           | Block Swim Shorts                                                            | 66                   |
| TB2050           | Retro Swimshorts                                                             | 68                   |
| TB2680           | Embroidery Swim Shorts                                                       | 69                   |
| TB2679           | Pattern Swim Shorts                                                          | 70                   |
| TB1609           | Strech Twill Joggshorts                                                      | 72                   |
| TB2076           | Basic Sweatshorts                                                            | 74                   |
| TB4143           | Low Crotch Sweatshorts                                                       | 75                   |
| TB4156           | Relaxed Fit Jeans Shorts                                                     | 76                   |
| TB4946           | Organic Denim Bermuda Shorts                                                 | 77                   |
| TB6251           | Ultra Heavy Sweatshorts                                                      | 78                   |
| TB6250           | Cotton Linen Shorts                                                          | 79                   |
| TB6248           | Wide Terry Sweatshorts                                                       | 80                   |
| TB6249           | Big Bermuda                                                                  | 81                   |