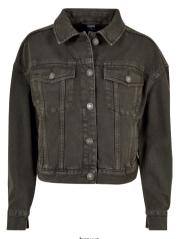

LINING 2: 100% POLYESTER, 230T TAFFETA, 70 GSM

XS - XXL







terracotta/whitesand watergreen/whitesand

blk/wht







softyellow/white



khaki/brightviolet



lilac/whitesand

col.paleorange/whitesand

# URBAN CLASSICS

#### **TB5488**

138

# LADIES RECYCLED OVERSIZED LIGHT BOMBER JACKET















SUGG. RETAIL PRICE

SHELL FABRIC 1: 100% POLYESTER (RECYCLED), 210 GSM



20232890

LINING 1: 100% POLYESTER, 68 GSM

#### XXS - 5XL







black

unionbeige



# URBAN CLASSICS

## **TB5489**

140

# LADIES AOP PULLOVER JACKET













SUGG. RETAIL PRICE

SHELL FABRIC 1: 100% POLYESTER, 68 GSM



20232490

LINING 1: 100% POLYESTER, 64 GSM

XS - 5XL

blackflower



141

### **TB5490**

# **LADIES OVERSIZED COLORED DENIM JACKET**















SHELL FABRIC 1: 100% COTTON, 11 OZ





brown

softseagrass

# SPRING | SUMMER **2023**







20232490

### TB6003

# **LADIES OVERSIZED 2 TONE COLLEGE TERRY JACKET**





SUGG. RETAIL PRICE



SHELL FABRIC 1: 65% COTTON 35% POLYESTER, 300GSM, FRENCH TERRY NO. 6









softseagrass/white







<sup>\*</sup> Price for regular size run. The prices for plus sizes are slightly higher.

## URBAN CLASSICS

### TB5492

144

LADIES RECYCLED SHORT BOMBER VEST













SUGG. RETAIL PRICE

SHELL FABRIC 1: 100% POLYESTER (RECYCLED), 210 GSM



20232490

LINING 1: 100% POLYESTER, 70 GSM

XXS - 5XL

black



# LADIES ARROW WINDBREAKER











SUGG. RETAIL PRICE

SHELL FABRIC 1: 100% POLYESTER, 50D HIGH F, 68 GSM



20231690

LINING 1: 100% POLYESTER, MESH, 130 GSM LINING 2: 100% POLYESTER, 230T TAFFETA, 68 GSM

### XS - 5XL