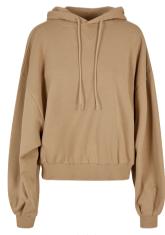

| TB2392<br>TB3086 | Cloudy Crew<br>Basic Terry Hoody<br>Organic Basic Hoody<br>Ultra Heavy Hoody | 49<br>50<br>51<br>52 |
|------------------|------------------------------------------------------------------------------|----------------------|
| TB4921           | Organic 90's Zip Hoody                                                       | 54                   |
| TB6245           | Ultra Heavy Zip Hoody                                                        | 55                   |
| TB6266           | Big Peace Hoody                                                              | 57                   |
| TB6256           | Crocheted Cardigan                                                           | 58                   |
|                  | Overdyed Workwear Jacket                                                     | 59                   |
| TB6227           | Flower AOP Pull Over Jacket                                                  | 60                   |
| TB6228           | Wide Track Jacket                                                            | 61                   |
| TB514            | Denim Vest                                                                   | 62                   |
| TB6231           | Light Bubble Vest                                                            | 64                   |
| TB6247           | Terry Blazer                                                                 | 65                   |
| TB1026           | Block Swim Shorts                                                            | 66                   |
| TB2050           | Retro Swimshorts                                                             | 68                   |
| TB2680           | Embroidery Swim Shorts                                                       | 69                   |
| TB2679           | Pattern Swim Shorts                                                          | 70                   |
| TB1609           | Strech Twill Joggshorts                                                      | 72                   |
| TB2076           | Basic Sweatshorts                                                            | 74                   |
| TB4143           | Low Crotch Sweatshorts                                                       | 75                   |
| TB4156           | Relaxed Fit Jeans Shorts                                                     | 76                   |
| TB4946           | Organic Denim Bermuda Shorts                                                 | 77                   |
| TB6251           | Ultra Heavy Sweatshorts                                                      | 78                   |
| TB6250           | Cotton Linen Shorts                                                          | 79                   |
| TB6248           | Wide Terry Sweatshorts                                                       | 80                   |
| TB6249           | Big Bermuda                                                                  | 81                   |