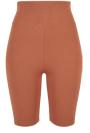

up> Price for regular size run. The prices for plus sizes are slightly higher.

# LADIES RIB JERSEY MIDI SKIRT









SUGG. RETAIL PRICE

SHELL FABRIC 1:

92% POLYESTER 8% ELASTANE, 240 GSM

XXS - 5XL

<sup>34,90 €\*</sup> 

<sup>\*</sup> Price for regular size run. The prices for plus sizes are slightly higher.

# **LADIES LACES SHORTS**





SUGG. RETAIL PRICE

SHELL FABRIC 1: 94% NYLON & POLYAMIDE 6% ELASTANE, 140 GSM



2023850

SHELL FABRIC 2: 100% COTTON, SINGLE JERSEY, 130 GSM



black





# LADIES HIGH WAIST CARGO SHORTS





SUGG. RETAIL PRICE



SHELL FABRIC 1: 98% COTTON 2% ELASTANE, 320 GSM

### 26 - 31





unionbeige

terracotta







169

# LADIES HIGH WAIST CYCLE SHORTS





SUGG. RETAIL PRICE



SHELL FABRIC 1: 95% COTTON 5% ELASTANE, STRETCH INTERLOOK, 270 GSM









terracotta



white



whitesand

<sup>\*</sup> Price for regular size run. The prices for plus sizes are slightly higher.

MEN

# LADIES AOP VISCOSE RESORT SHORTS















SUGG. RETAIL PRICE

SHELL FABRIC 1: 100% VISCOSE, WOVEN FABRIC, 115 GSM







blackflower

bandana





whitesandfruity

blackfruity



# **LADIES SOFT AOP CYCLE SHORTS**











SUGG. RETAIL PRICE

SHELL FABRIC 1: 85% POLYESTER 15% ELASTANE, SOFT STRETCH, 200 GSM







blackfloret

blacksun







blacksoftflower

blackpeace

# **LADIES RECYCLED HIGH WAIST CYCLE HOT PANTS**





SUGG. RETAIL PRICE

SHELL FABRIC 1: 78% POLYESTER (RECYCLED) 22% ELASTANE, RECYCLED STRETCH JERSEY, 230 GSM



2023850





paleorange







black

softseagrass





## URBAN CLASSICS

**TB5498** 

# LADIES CROCHET KNIT SHORTS