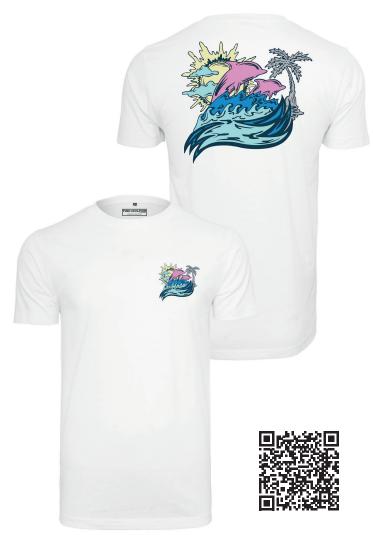

PD006 - SUMMER WAVES TEE WP: 10,90 EUR RRP: 24,90 EUR

The Pink Dolphin logo with two dolphins leaping from the waves has long since become an unmistakable trademark for the casual California lifestyle. On this classic-cut shirt, it is reinterpreted as a large print in muted colors on the front, while the back is adorned with the brand's original logo on the neck.