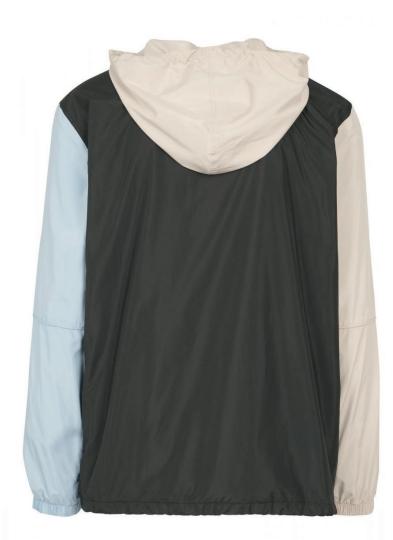

PD025 - WAVE SPORT TEE
WP: 10,90 EUR RRP: 24,90 EUR

PD007 - MR POSI SKETCH HOODY WP: 20,90 EUR RRP: 49,90 EUR

Pink Dolphin is on fire — and never more so than with the scribbled print on this classic-cut hoodie. On the soft, mono color sweatshirt fabric, the colorful Pink Dolphin Plus stands out beautifully against the stylized flames.