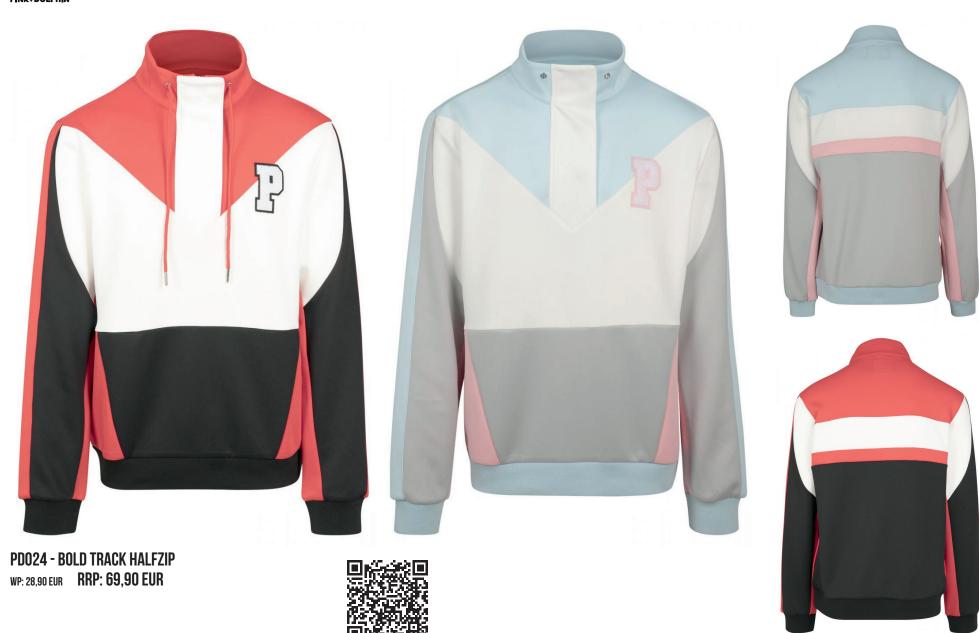

PD020 - WAVE SPORT SHORT WP: 16,90 EUR RRP: 39,90 EUR

PD023 - BOLD TRACK PANT
WP: 20,90 EUR RRP: 49,90 EUR