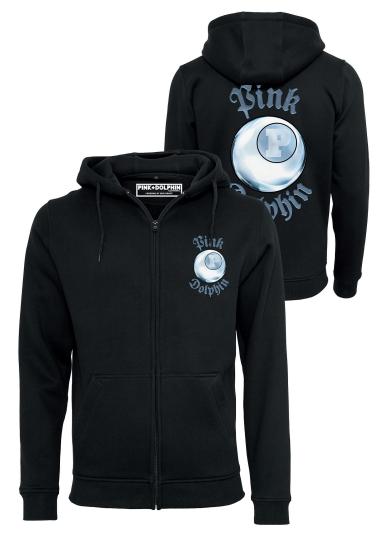

PD008 - 8-BALL REFLECTION ZIP HOODY WP: 20,90 EUR RRP: 49,90 EUR

Make a statement with your basics – that's exactly what the large print in shiny metallic blue on the back of this zip hoodie does. In addition to the classic 8-ball symbol, it is above all the Pink Dolphin logo that attracts the eye. An identical logo in a smaller format graces the front of the hoodie.