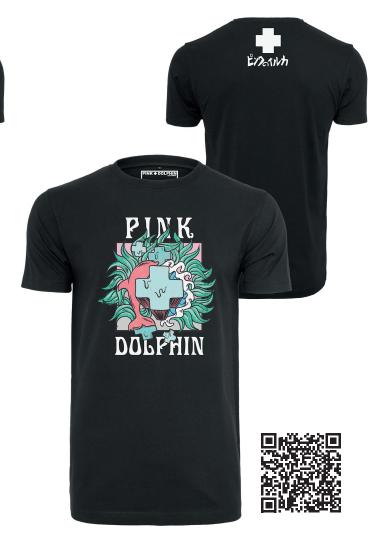

**COLLECTION OVERVIEW** 

Positivity = prosperity: the simple print on the chest has a clear message. But, the star attraction of this shirt is hidden on the back where the two Pink Dolphin logos are combined in a colored print. The plus sign that has represented the brand's positive vibe since the label was founded is combined with the dolphin, Pink Dolphin's legendary "heraldic animal".