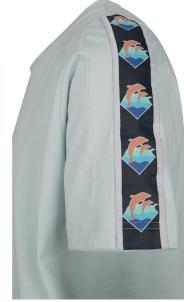

PD005 - LEVEL UP TEE
WP: 10,90 EUR RRP: 24,90 EUR

Waves, a dolphin and the Pink Dolphin plus sign – the comic-style print on this classic T-shirt gives the brand's emblems a completely different look. Printed small on the front at chest pocket height and large on the back, this one's definitely impossible to miss.