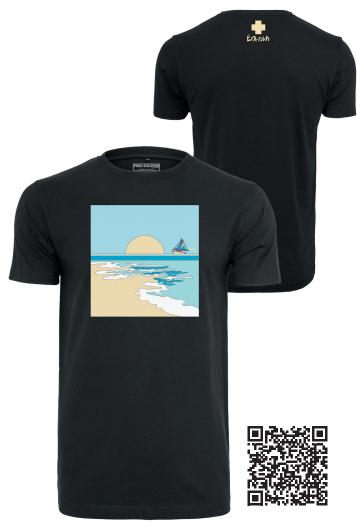

PDO17 - DIGITAL WAVES TEE
WP: 10,90 EUR RRP: 24,90 EUR

The Pink Dolphin print on this classic-cut T-shirt has a distinct rock star look. The typeface and the comic-style wave is showed off perfectly on the simple monotone shirt. Another smaller logo print on the neck completes the casual look.