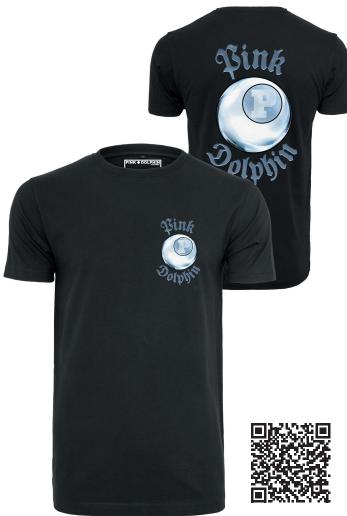

PD002 - 8-BALL REFLECTION TEE WP: 10,90 EUR RRP: 24,90 EUR

As a tattoo, as a patch or as a print – the billiard ball with the number 8 is inseparable from Californian street style. On this classic-cut T-shirt, the cool symbol is a shiny metallic print with large Pink Dolphin lettering – discreet on the front and unmissable on the back.