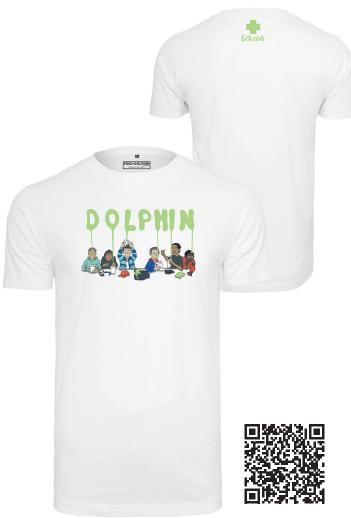

PDO 10 - SUPPER TEE
WP: 10,90 EUR RRP: 24,90 EUR

Pink Dolphin with a difference Instead of the familiar symbols, this cool shirt features only the word "Dolphin" and a comic-style graphic. The original logo adorns the back of the classic-cut shirt as a small monochrome print.