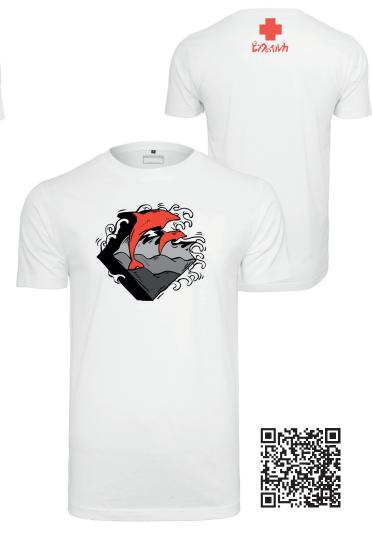

PD005 - LEVEL UP TEE
WP: 10,90 EUR RRP: 24,90 EUR

Waves, a dolphin and the Pink Dolphin plus sign – the comic-style print on this classic T-shirt gives the brand's emblems a completely different look. Printed small on the front at chest pocket height and large on the back, this one's definitely impossible to miss.