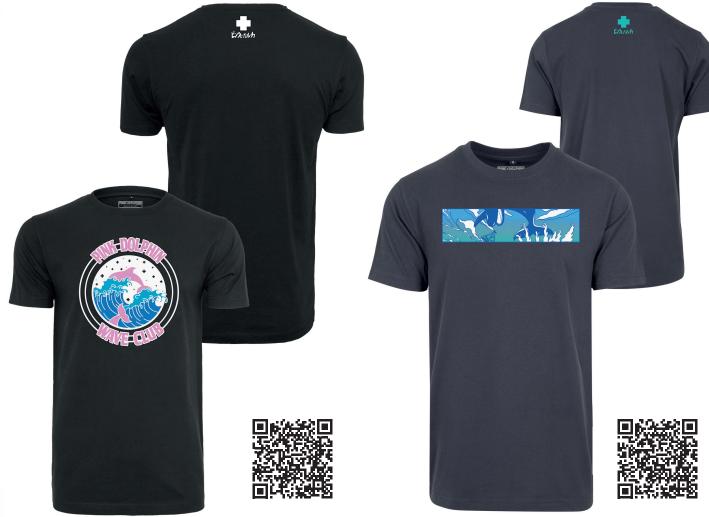

PDO 13 - CLUB CREST TEE
WP: 10,90 EUR RRP: 24,90 EUR

Join the club! This classic T-shirt is a clear commitment to the casual California lifestyle. The essential elements are all there: the two dolphins and the waves with Pink Dolphin lettering on the front. Another smaller logo print on the neck completes the casual look.