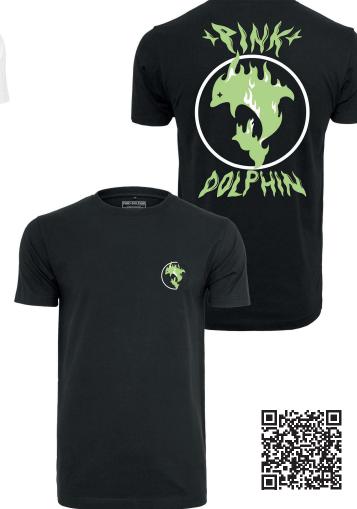

PDO11 - AQUA FLAME TEE
WP: 10,90 EUR RRP: 24,90 EUR

Fire meets water in the large print that graces the back of this classic T-shirt. The typical dolphin from the Pink Dolphin logo is in flaming green and framed by the Pink Dolphin lettering. Another smaller dolphin print on the front completes the look.