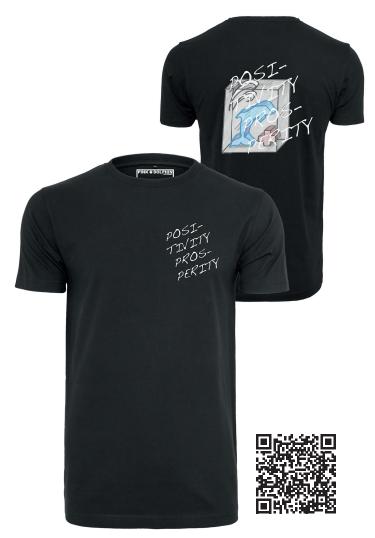

**COLLECTION OVERVIEW** 

Positivity = prosperity: the simple print on the chest has a clear message. But, the star attraction of this shirt is hidden on the back where the two Pink Dolphin logos are combined in a colored print. The plus sign that has represented the brand's positive vibe since the label was founded is combined with the dolphin, Pink Dolphin's legendary "heraldic animal".