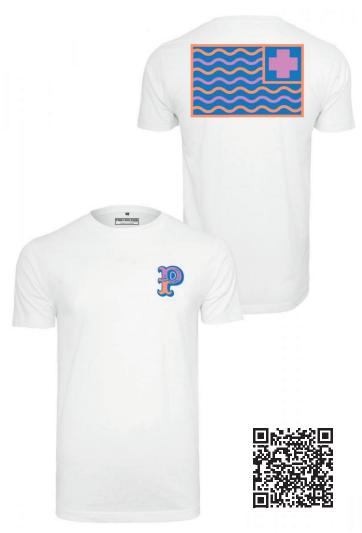

This classically cut T-shirt does away with brand logos and lettering. And yet it is by no means understated thanks to the large multi-colored print on the back with the Pink Dolphin plus sign and the smaller "PD" as a colored front print at chest pocket height.