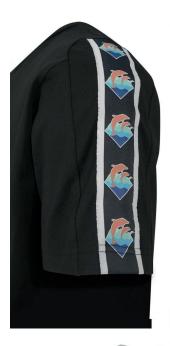

PD005 - LEVEL UP TEE
WP: 10,90 EUR RRP: 24,90 EUR

Waves, a dolphin and the Pink Dolphin plus sign – the comic-style print on this classic T-shirt gives the brand's emblems a completely different look. Printed small on the front at chest pocket height and large on the back, this one's definitely impossible to miss.