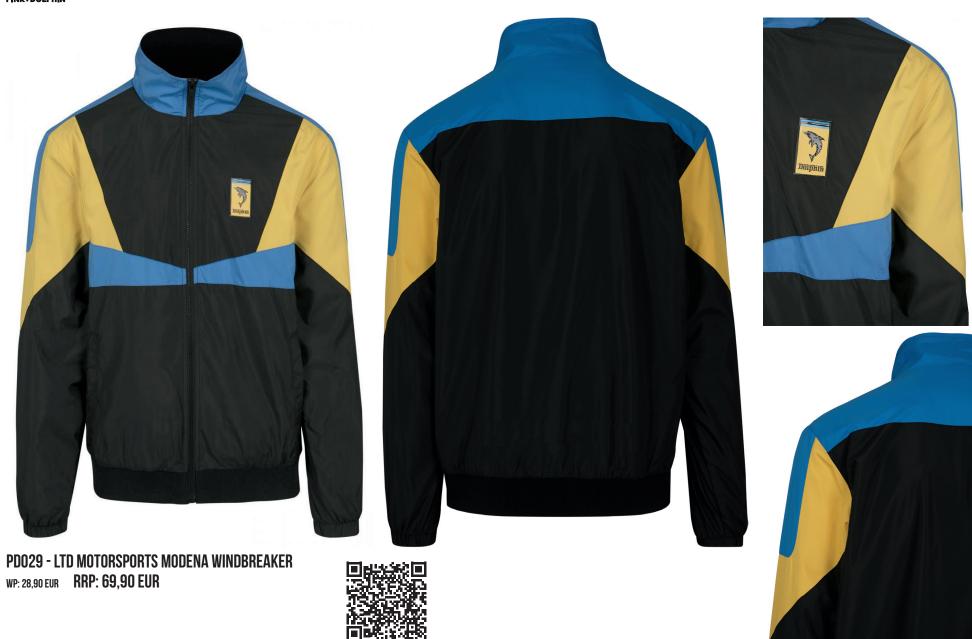

PD025 - WAVE SPORT TEE
WP: 10,90 EUR RRP: 24,90 EUR

PD007 - MR POSI SKETCH HOODY WP: 20,90 EUR RRP: 49,90 EUR

Pink Dolphin is on fire — and never more so than with the scribbled print on this classic-cut hoodie. On the soft, mono color sweatshirt fabric, the colorful Pink Dolphin Plus stands out beautifully against the stylized flames.