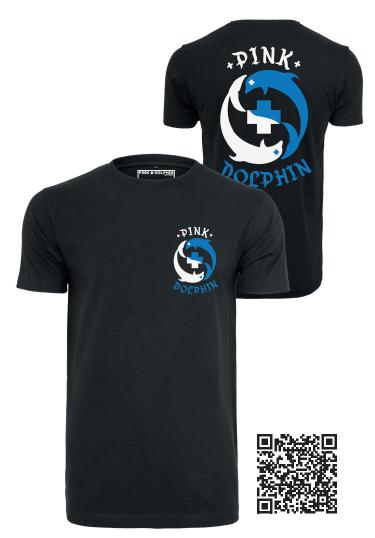

PD003 - PLUMAGE TEE
WP: 10,90 EUR RRP: 24,90 EUR

It's the balance of opposites that makes life interesting – Pink Dolphin's philosophy is pretty much in line with the idea of Yin and Yang. This is also reflected in the logo prints on this classic T-shirt – two dolphins form the yin yang circle, surrounded by the Pink Dolphin lettering in an Asian style.