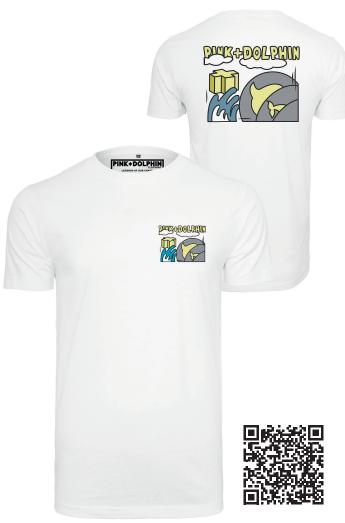

PD005 - LEVEL UP TEE
WP: 10,90 EUR RRP: 24,90 EUR

Waves, a dolphin and the Pink Dolphin plus sign – the comic-style print on this classic T-shirt gives the brand's emblems a completely different look. Printed small on the front at chest pocket height and large on the back, this one's definitely impossible to miss.