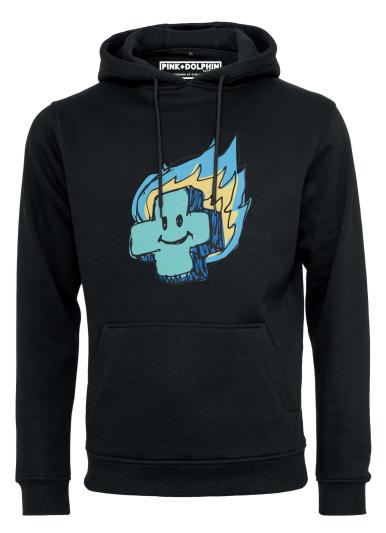

PD025 - WAVE SPORT TEE
WP: 10,90 EUR RRP: 24,90 EUR

PD007 - MR POSI SKETCH HOODY WP: 20,90 EUR RRP: 49,90 EUR

Pink Dolphin is on fire — and never more so than with the scribbled print on this classic-cut hoodie. On the soft, mono color sweatshirt fabric, the colorful Pink Dolphin Plus stands out beautifully against the stylized flames.