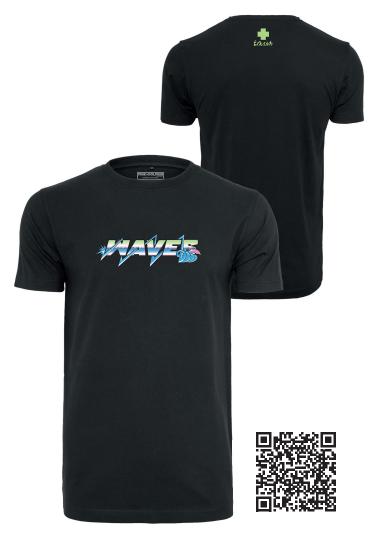

The 80s are back, and they've brought a very stylish shirt with them. The familiar waves of the Pink Dolphin logo are not an image, but are instead depicted as a word, written in 80s-style neon colors. The back of the shirt bears the original logo in Japanese lettering.